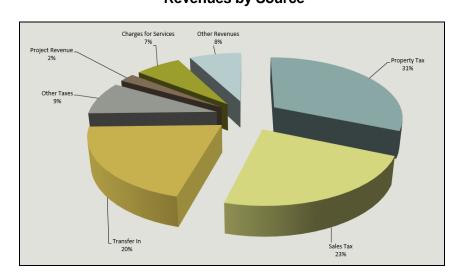

Additionally, **Exhibit 5**, below, illustrates the breakdown of the various General Fund revenue sources represented as percentages of total General Fund revenues.

Exhibit 5

General Fund
Revenues by Source

#### Property Tax

Property tax revenue, which makes up approximately 31% of the General Fund revenues, continues to be the General Fund's biggest revenue source. Although there has been a decline in the number of home sales this past year, property values have remained strong in Monrovia, and assessed valuation continues to grow each year, resulting in growth in this stable revenue source. In determining the projected revenues, staff consulted with HDL, the City's independent property and sales tax consultant. Based on this analysis, the proposed budget for Fiscal Year 2024-25 is \$17.57M, which reflects an increase of .2% over the original budget.

#### Sales Tax

The Bradley Burns 1% Sales Tax continues to be the second largest source of revenue in the General Fund, making up approximately 23% of all General Fund revenue. Unlike property tax, this

#### Transfers In

Transfers In revenue constitutes a significant percentage of the General Fund Revenue, making up approximately 20% of the General Fund. Transfers In revenue is comprised of reimbursements received from other City funds for overhead and pension cost reimbursements (from the Retirement Fund), as well as other various reimbursements. For Fiscal Year 2024-25, the proposed budget is \$11.42M.