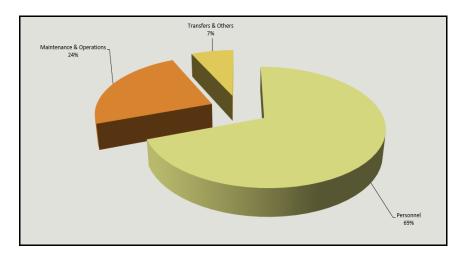

General Fund expenditures for the Fiscal Year 2024-25 proposed budget as a percentage of total General Fund expenditures are illustrated in **Exhibit 9** below:

### Exhibit 9

#### General Fund Expenditures by Type

Overall, expenditure percentages are consistent with prior years. Personnel costs constitute 69% of total budgeted expenditures, which is below the City's threshold of 75%, as defined in the City's Principals of Employee Compensation.