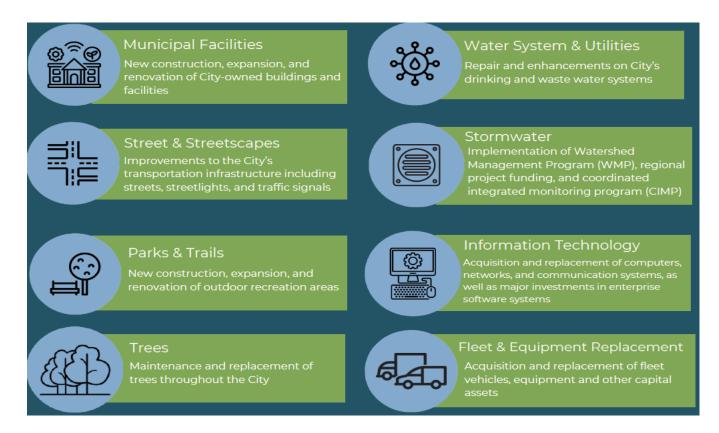

#### Capital Improvement Program (CIP)

The CIP Plan is a comprehensive, long-term, five-year capital asset replacement program that endeavors to set aside funds, through the annual budgeting process, to ensure that assets can be replaced based on a predetermined schedule. In addition to replacing capital assets, maintaining capital assets is also an important part of an overall capital asset plan. The CIP was developed in collaboration with staff, Department Directors, and the City Manager. Projects that are included in the CIP were prioritized based on the following criteria:

- The City Council's strategic goals
- Public Safety
- Legal requirements for public infrastructure
- Maintenance requirements of public infrastructure

The CIP identifies eight major infrastructure categories, as follows: