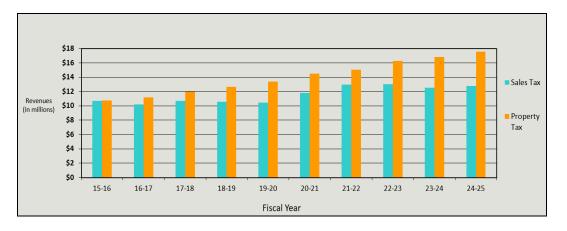

**Exhibit 6**, below, displays a comparison of Property Tax and Sales Tax revenues from Fiscal Year 2015-16 through Fiscal Year 2024-25. As can be seen in the chart, in recent years, property tax revenues have been outpacing sales tax revenues at a steady pace. Additionally, the chart illustrates the flattening out of sales tax revenues in the last two years.

Exhibit 6
Sales Tax and Property Tax Revenues