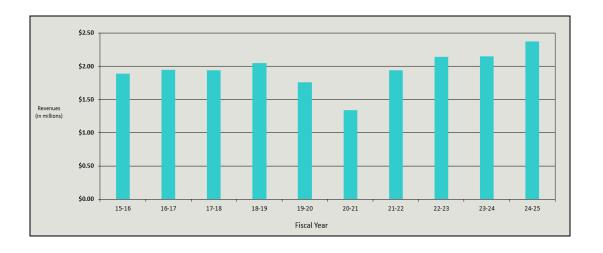

#### Transient Occupancy Tax

TOT revenue continues to show growth over the years. The Fiscal Year 2024-25 Proposed Budget includes new revenues for the City's latest hotel addition, the Marriott TownePlace Suites. Overall, TOT revenue makes up approximately 4.2% of all General Fund revenues. Conservative estimates have been incorporated into the budget, which include proposed revenues of \$2.36M for Fiscal Year 2024-25.

**Exhibit 7**, below, displays historical activity for TOT from Fiscal Year 2015-16 through Fiscal Year 2024-25. As can be seen in the chart, TOT revenue has rebounded, significantly, from the impacts of COVID in Fiscal Years 2019-20 and 2020-21.

**TOT Revenues** 

2019-20 and 2020-21.

Exhibit 7