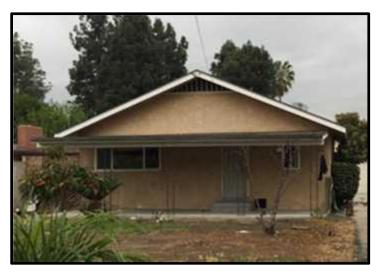

The residence is a simple one-story building with a low pitched, front facing gable roof covered with asphalt shingles. Roof elements include vertical trusses in the gable opening and a simple wood bargeboard. The fenestration appears to be substantially altered on all elevations and primarily consists of slider windows. The entire dwelling is clad in a rough stucco finish. It was once a modest Craftsman styled home.

Over the structure's lifetime, significant alterations have occurred and many of the physical features and elements of the original structure have been removed and/or altered. These alterations have impacted the building's visual quality. Specifically, the building has been altered through the construction of a front porch at the front (north) elevation in 1966. All windows have been replaced and now consist of vinyl and aluminum sliders. A stucco finish was applied onto the exterior of the home in 1989. These alterations have impacted the building's visual quality, and as a result it no longer retains integrity of design, materials, workmanship, feeling, and association.

The dwelling is best described as a modest Craftsman styled dwelling. Although it was constructed during the period of Eclectic Revival between World War I and II, there have been significant alterations made to the property. The building has been substantially altered through the addition of front porch, rough textured stucco, and aluminum and vinyl sliding windows. Therefore, the building does not retain integrity of design, materials, workmanship, feeling, and association. Due to the inappropriate alterations made to the property, it lacks sufficient integrity necessary for designation at any level. The surrounding residential properties are either single-family or multiple-family residences. Most of the homes were constructed in the 1940's and resemble the Minimal Traditional architectural style and designs of simple and low cost construction. Since the subject residential structure has been substantially altered, it does not retain sufficient integrity to contribute to a potential district.