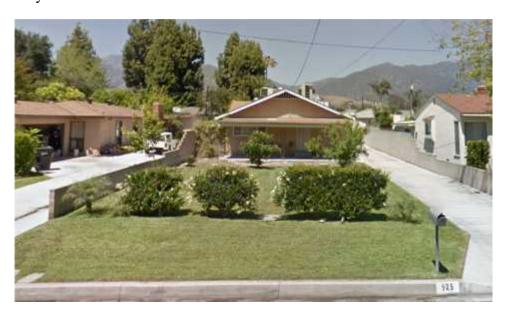

The residence is a simple one-story building with a low pitched, front facing gable roof covered with asphalt shingles. Roof elements include vertical trusses in the gable opening and a simple wood bargeboard. The fenestration appears to be substantially altered on all elevations and primarily consists of slider windows. The entire dwelling is clad in a rough stucco finish. It was once a modest Craftsman styled home.

Over the structure's lifetime, significant alterations have occurred and many of the physical features and elements of the original structure have been removed and/or altered. These alterations have impacted the building's visual quality. Specifically, the building has been altered through the construction of a front porch at the front (north) elevation in 1966. All windows have been replaced and now consist of vinyl and aluminum sliders. A stucco finish was applied onto the exterior of the home in 1989. These alterations have impacted the building's visual quality, and as a result it no longer retains integrity of design, materials, workmanship, feeling, and association.