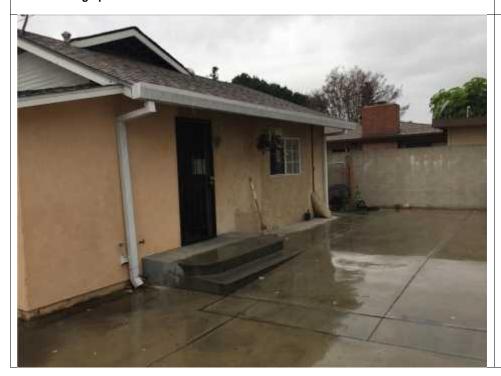

The residence is a simple one-story building with a low pitched, front facing gable roof covered with asphalt shingles. Roof elements include vertical trusses in the gable opening and a simple wood bargeboard. The fenestration appears to be substantially altered on all elevations and primarily consists of slider windows. The entire dwelling is clad in a rough stucco finish. It was once a modest Craftsman styled home.

Over the structure's lifetime, significant alterations have occurred and many of the physical features and elements of the original structure have been removed and/or altered. These alterations have impacted the building's visual quality. Specifically, the building has been altered through the construction of a front porch at the front (north) elevation in 1966. All windows have been replaced and now consist of vinyl and aluminum sliders. A stucco finish was applied onto the exterior of the home in 1989. These alterations have impacted the building's visual quality, and as a result it no longer retains integrity of design, materials, workmanship, feeling, and association.