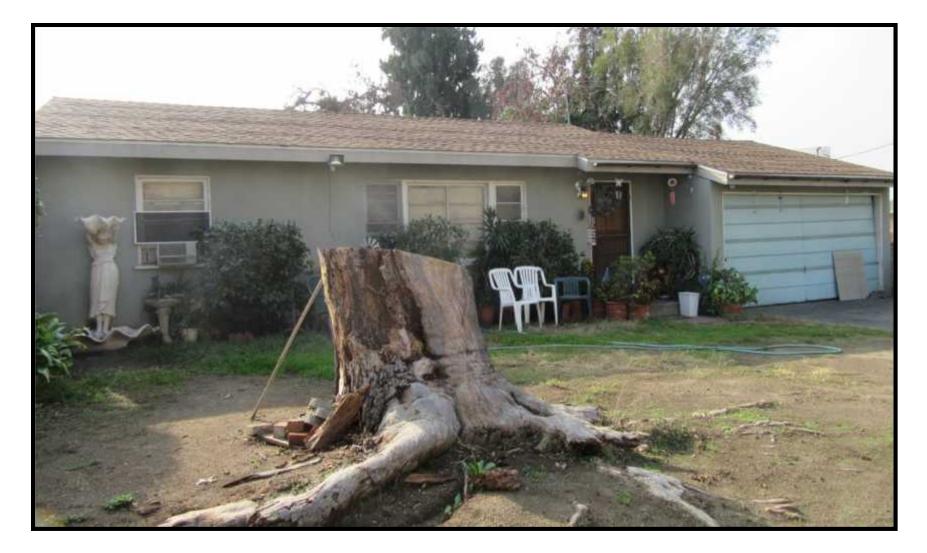

Further, since all of the homes were built by the same developer, the HCS does state that a house that is part of a developer-built tract should not be considered for individual eligibility. Developer tract homes were less custom and more for appeal to the masses. They often share common materials and massing. Therefore, individually, these homes do not convey an association with this significant period in history. Exhibit "C" includes photos of each of the subject homes for reference. The individual description and analysis of each home is provided with the attached DPRs (Exhibit "B").