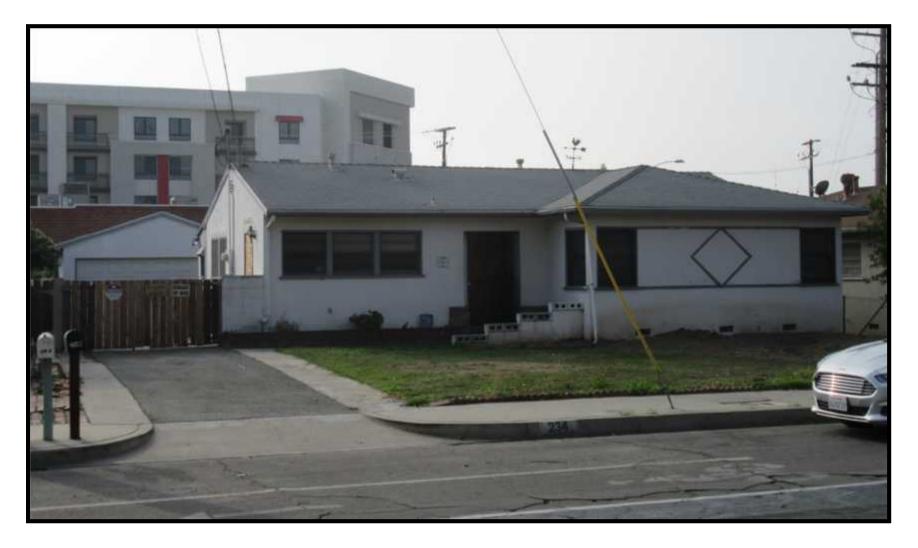

Further, since all of the homes were built by the same developer, the HCS does state that a house that is part of a developer-built tract should not be considered for individual eligibility. Developer tract homes were less custom and more for appeal to the masses. They often share common materials and massing. Therefore, individually, these homes do not convey an association with this significant period in history. Exhibit "C" includes photos of each of the subject homes for reference. The individual description and analysis of each home is provided with the attached DPRs (Exhibit "B").