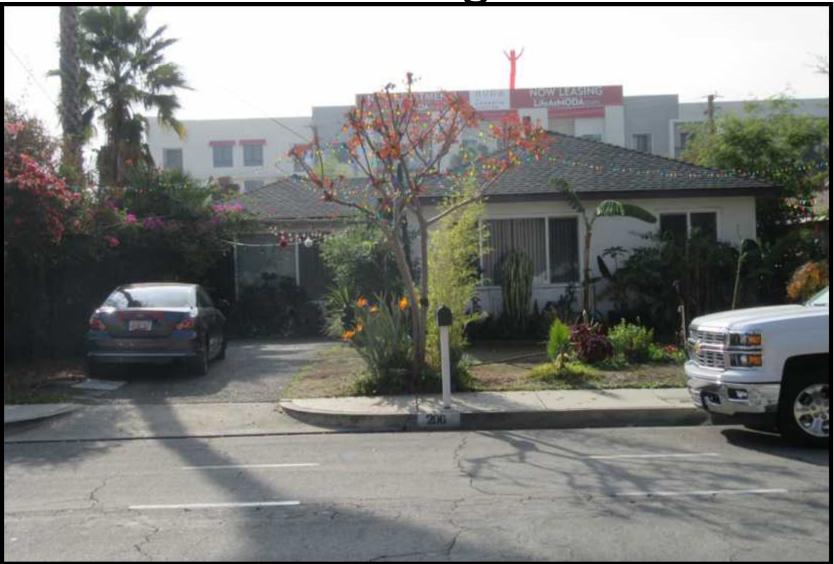

P3a Description: (Describe resource and its major elements. Include design, materials, condition, alterations, size, setting, and boundaries) This property is located on the south side of West Evergreen Avenue in a small residential neighborhood that was isolated by the construction of the Foothill Freeway (I-210) in the 1960s. The property is improved with an approximately 874 square foot single story, single family residential structure sitting on a concrete slab built in 1950.

The structure is a simple example of a Postwar Minimal Traditional house. The house has an L-shaped floor plan. The attached side-loading two car garage situated on the west side of the house was converted to living area in 1959. The moderate pitched, cross-hipped roof has wide eaves finished with a plain fascia; the roofing material is asphalt shingles. The building is sided with medium sand finish stucco. The entrance is centrally located on the front face of the house, recessed from the converted garage. All original windows have been replaced with vinyl windows.