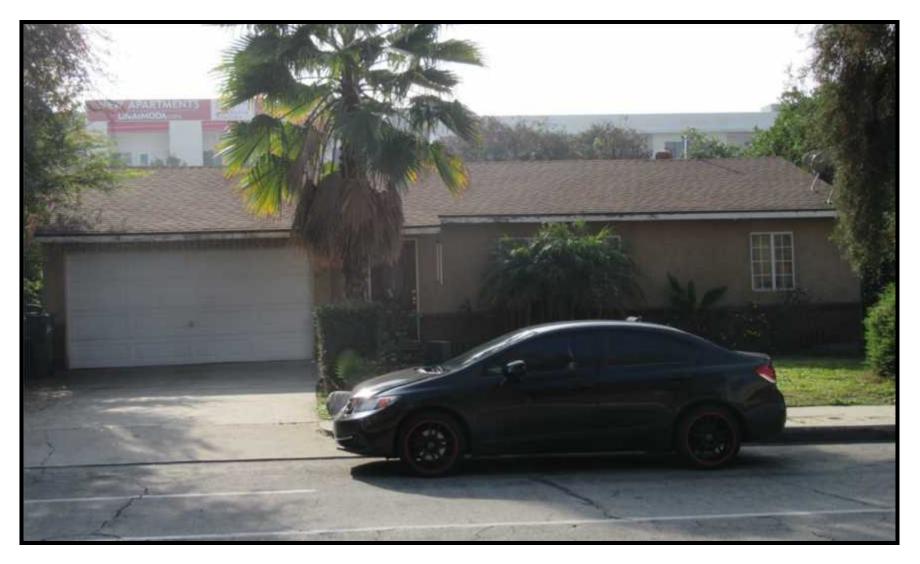

The house has an L-shaped plan. An attached two-car garage projects forward from the home's main massing on the eastern side. The house has a side facing gable roof with a moderate pitch. The roofing material is currently asphalt shingles; however, the original roofing material was cedar shingle. The eaves are shallow and finished with a plain fascia. The building is sided with "texture coat" stucco and is believed to not be the original finish. The front entrance is located off center of the façade, beneath a simple extended eave overhang. The original fenestration appears to be in place, however all original windows have been replaced with vinyl windows. The primary decorative feature is red brick veneer accent along the front façade that appears to be original. The home was altered with a 681 square foot rear addition in 2004.