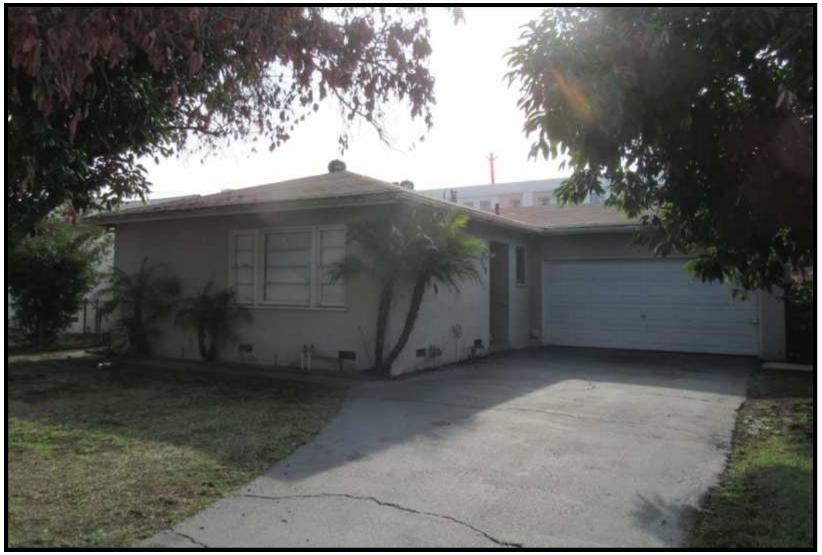

P3a Description: (Describe resource and its major elements. Include design, materials, condition, alterations, size, setting, and boundaries) This property is located on the south side of West Evergreen Avenue in a small residential neighborhood that was isolated by the construction of the Foothill Freeway (I-210) in the 1960s. The property is improved with an approximately 874 square foot single story, single family residential structure sitting on a concrete slab built in 1950.

The structure is a simple example of a Postwar Minimal Traditional house. The house has an L-shaped floor plan. The attached side-loading two car garage situated on the west side of the house was converted to living area in 1959. The moderate pitched, cross-hipped roof has wide eaves finished with a plain fascia; the roofing material is asphalt shingles. The building is sided with medium sand finish stucco. The entrance is centrally located on the front face of the house, recessed from the converted garage. All original windows have been replaced with vinyl windows.