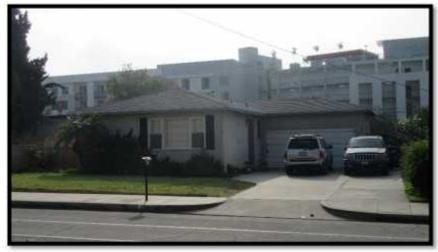

P3a Description: (Describe resource and its major elements. Include design, materials, condition, alterations, size, setting, and boundaries) This property is located on the south side of West Evergreen Avenue in a small residential neighborhood that was isolated by the construction of the Foothill Freeway (I-210) in the 1960s. The property is improved with an approximately 874 square foot single story, single family residential structure sitting on a concrete slab built in 1950.

The structure is a simple example of a Postwar Minimal Traditional house. The house has an L-shaped floor plan. The attached side-loading two car garage situated on the west side of the house was converted to living area in 1959. The moderate pitched, cross-hipped roof has wide eaves finished with a plain fascia; the roofing material is asphalt shingles. The building is sided with medium sand finish stucco. The entrance is centrally located on the front face of the house, recessed from the converted garage. All original windows have been replaced with vinyl windows.