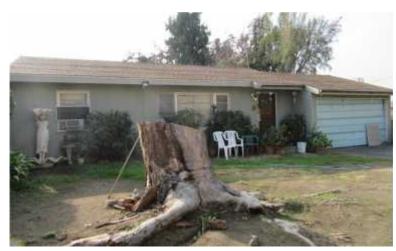

P3a Description: (Describe resource and its major elements. Include design, materials, condition, alterations, size, setting, and boundaries) This property is located on the south side of West Evergreen Avenue in a small residential neighborhood that was isolated by the construction of the Foothill Freeway (I-210) in the 1960s. The property is improved with an approximately 874 square foot single story, single family residential structure sitting on a concrete slab built in 1950.

The structure is a simple example of a Postwar Minimal Traditional house. The house has an L-shaped floor plan. The attached side-loading two car garage situated on the west side of the house was converted to living area in 1959. The moderate pitched, cross-hipped roof has wide eaves finished with a plain fascia; the roofing material is asphalt shingles. The building is sided with medium sand finish stucco. The entrance is centrally located on the front face of the house, recessed from the converted garage. All original windows have been replaced with vinyl windows.