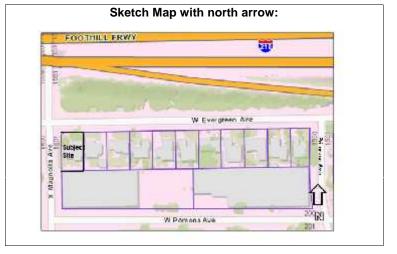

The applicant has presented staff with a preliminary plan to construct a 284-unit mixed-use development on a City block within Station Square, located just south of the I-210 Freeway. It is bounded by West Evergreen to the north, West Pomona to the south, South Magnolia to the west, and South Primrose to the east. The subject homes being evaluated for historic significance are situated within the proposed project area, specifically along West Evergreen Avenue, to the south of the 210 freeway, between Primrose and Magnolia Avenues.

There are nine existing single-story, "Minimal Traditional" style single-family structures located within this block, all of which are located along the south side of West Evergreen Avenue. Phase One of the project proposal would involve the demolition of eight of the dwellings, specifically those located at 206, 210, 212, 216, 224, 228, 234, and 238 West

Evergreen Avenue. Exhibit "A" contains a map that illustrates the location of the residential structures being evaluated for historic significance.

As way of additional background, the map included in Exhibit "A" also shows that the residential properties located at 202 and 220 West Evergreen Avenue are currently vacant. The Commission evaluated the homes that once existed on these lots for historic significance at their meeting on January 25, 2017, and collectively determined that these homes did not have architectural or known historic value that meets the criteria for local landmark status and that they were not contributors to a potential historic district. During the meeting the Commission discussed the idea of assigning a status code of 6Z to the remaining homes within the subject block as a way of streamlining the historic determination process. The Commission agreed that the remaining homes were built uniformly as a simple Post War housing tract and had been equally altered over the last seventy years. However, given that property owner approval is required for determination of historic significance requests, the review and determination was limited to the two homes at 202 and 220 West Evergreen Avenue.