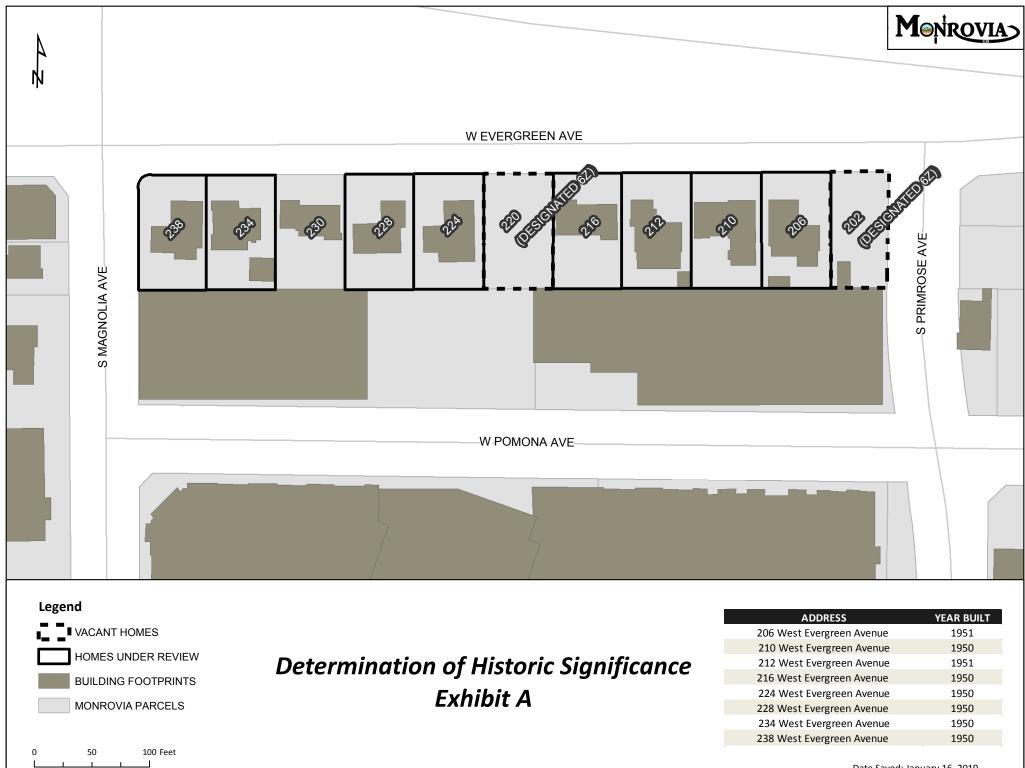

Evergreen Avenue. Exhibit "A" contains a map that illustrates the location of the residential structures being evaluated for historic significance.

As way of additional background, the map included in Exhibit "A" also shows that the residential properties located at 202 and 220 West Evergreen Avenue are currently vacant. The Commission evaluated the homes that once existed on these lots for historic significance at their meeting on January 25, 2017, and collectively determined that these homes did not have architectural or known historic value that meets the criteria for local landmark status and that they were not contributors to a potential historic district. During the meeting the Commission discussed the idea of assigning a status code of 6Z to the remaining homes within the subject block as a way of streamlining the historic determination process. The Commission agreed that the remaining homes were built uniformly as a simple Post War housing tract and had been equally altered over the last seventy years. However, given that property owner approval is required for determination of historic significance requests, the review and determination was limited to the two homes at 202 and 220 West Evergreen Avenue.

**ANALYSIS:** This application is seeking the Commission's determination of historic significance for eight single family dwellings that are proposed for demolition, specifically those located at 206, 210, 212, 216, 224, 228, 234, and 238 West Evergreen Avenue.