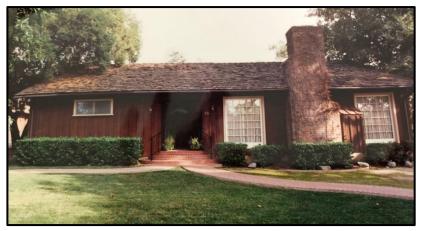

As illustrated in the photos on page 3, the front entry remodel converted most of the home's original sheltered entry to living area and relocated the front door to the west elevation. The front entry door was previously perpendicular to the primary façade. In addition to the 130 square foot master bath addition, an original jalousie window to the north (left) of the front door was removed and replaced with two double-hung windows. Lastly, all new board and batten siding was installed on the building's exterior.

356 N Primrose - Original Home Circa 1995 (Facing West)

356 N Primrose – Home after 1996 Addition - March 2019 (Facing West)

In 2002, City permits were issued for a 224 square foot kitchen addition and remodel which was located on the east side (rear) of the building. During this project, several doors and windows were removed and updated.

#### **Current Conditions**

The subject building is a single-story house that has Ranch architectural design elements as seen from the street. The house features a low-pitched, side-gabled roofline with exposed wood rafters and a narrow eave. The original shake roofing material was replaced with composition shingles. The primary elevation faces North Primrose Avenue, and features a recessed front entryway.

To the right of the entry is a wide brick chimney. The siding on the home is board and batten. Many of the original windows have been replaced with newer wood windows, and several were removed during the 1996 and 2002 additions and remodels.