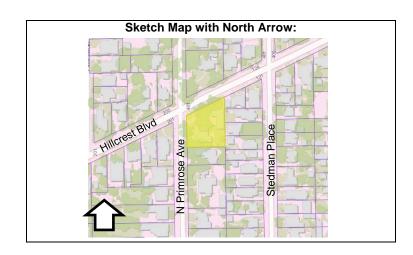

### **Property History**

The subject property is located at the southeast corner of North Primrose Avenue and West Hillcrest Boulevard. The lot is currently developed with a single-family Ranch style house and a detached accessory structure that includes two attached garages, a workshop, and a guesthouse.