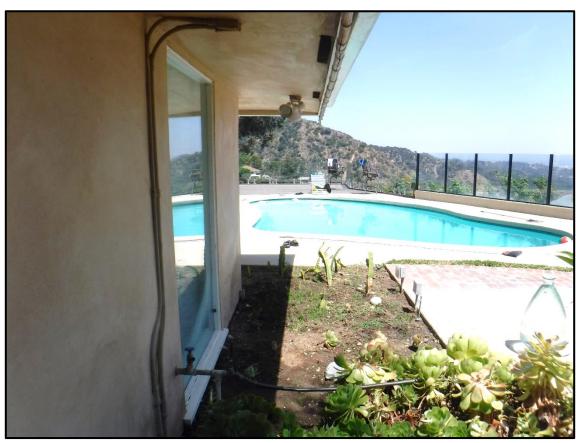

large, fixed windows that take advantage of the mountain views. However, as additions were made to the home over time, a variety of window types were utilized, including louvers, sliders, and fixed windows, some with grids and some without. Window materials now range from vinyl to aluminum to wood, some have decorative trim and some do not. The roof material is composition shingles and the home is clad in stucco. There are minimal building design decorative elements. Lastly, the home has a variety of outdoor areas, including a pool and a number of decks overlooking the valley.