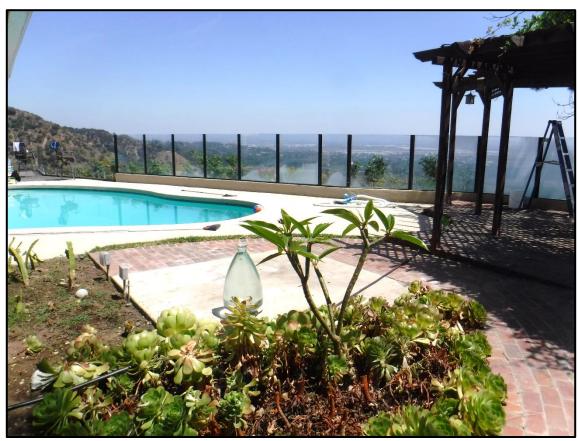

large, fixed windows that take advantage of the mountain views. However, as additions were made to the home over time, a variety of window types were utilized, including louvers, sliders, and fixed windows, some with grids and some without. Window materials now range from vinyl to aluminum to wood, some have decorative trim and some do not. The roof material is composition shingles and the home is clad in stucco. There are minimal building design decorative elements. Lastly, the home has a variety of outdoor areas, including a pool and a number of decks overlooking the valley.