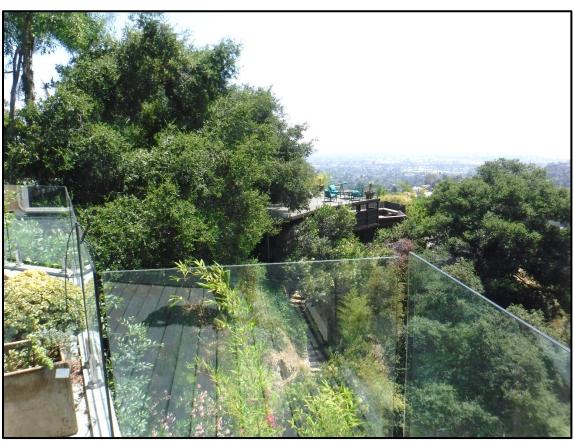

large, fixed windows that take advantage of the mountain views. However, as additions were made to the home over time, a variety of window types were utilized, including louvers, sliders, and fixed windows, some with grids and some without. Window materials now range from vinyl to aluminum to wood, some have decorative trim and some do not. The roof material is composition shingles and the home is clad in stucco. There are minimal building design decorative elements. Lastly, the home has a variety of outdoor areas, including a pool and a number of decks overlooking the valley.