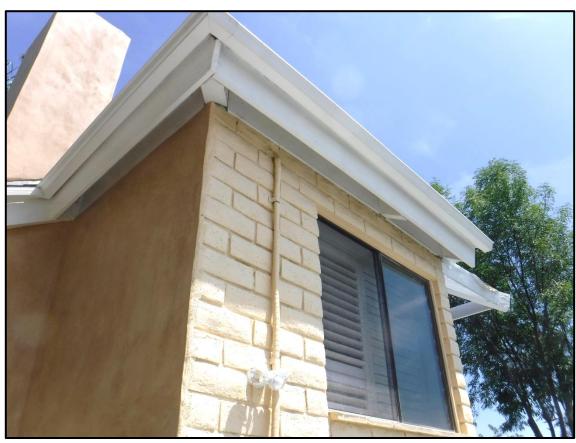

### **Current Conditions**

The Vernacular home features a U-shaped floor plan with central courtyard and moderately-pitched hipped and gable roof forms. The front entry is recessed and accessed from the courtyard. The original portion of the home was a U-shaped single-story Ranch House with gable on hip roof structures and wide eave overhangs; however, later large additions to the northwest and northeast portions of the structure were not of the same architectural style and included hipped rooflines and shallow eaves and created second-story floor area.

large, fixed windows that take advantage of the mountain views. However, as additions were made to the home over time, a variety of window types were utilized, including louvers, sliders, and fixed windows, some with grids and some without. Window materials now range from vinyl to aluminum to wood, some have decorative trim and some do not. The roof material is composition shingles and the home is clad in stucco. There are minimal building design decorative elements. Lastly, the home has a variety of outdoor areas, including a pool and a number of decks overlooking the valley.