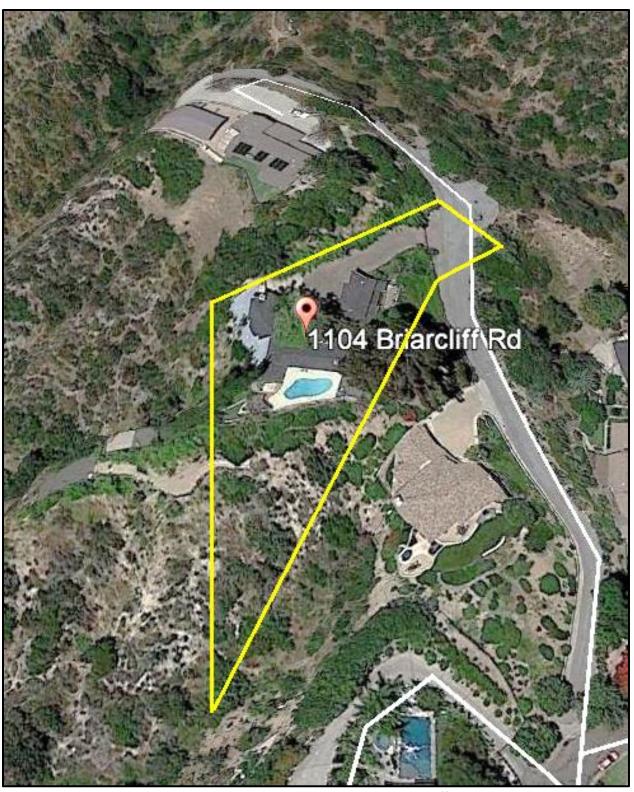

### **Property History**

The subject property is located on a preexisting private easement accessed from Briarcliff Road to the north. The lot is currently developed with a single-family Vernacular house and an attached garage. The City's building permit history indicates that the original building permit for a 2,200 square foot house and 400 square foot garage was issued to Herbert B. Rhodes in 1964. However, that permit was voided due to a high cost of construction. The voided permit indicates that the property owner then submitted plans for a smaller home. The revised permit is not available in City records, however the Los Angeles County Assessor and other City issued permits indicated that a home was constructed on the parcel in 1964. The following table outlines the significant building permit history relating to new construction.

This section of Briarcliff Road is a private easement that provides access to three homes. The two other homes are of different architectural styles; one is a contemporary Mediterranean built in 1978, and the other is an altered Ranch House built in 1963. Therefore, the subject property would not appear to be a contributor to a potential historic district.