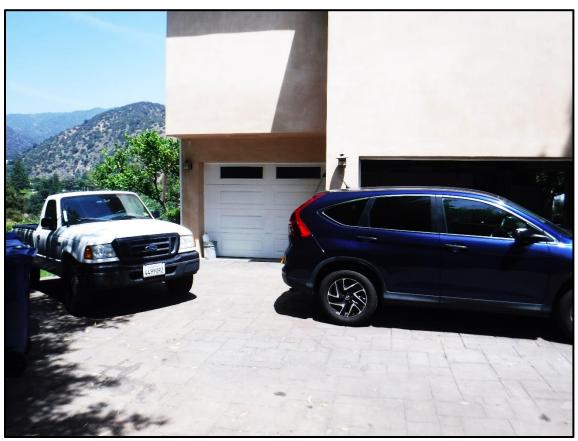

### **Current Conditions**

The Vernacular home features a U-shaped floor plan with central courtyard and moderately-pitched hipped and gable roof forms. The front entry is recessed and accessed from the courtyard. The original portion of the home was a U-shaped single-story Ranch House with gable on hip roof structures and wide eave overhangs; however, later large additions to the northwest and northeast portions of the structure were not of the same architectural style and included hipped rooflines and shallow eaves and created second-story floor area.

Since the home had several additions over time, there are a variety of architectural influences present, including Ranch, Midcentury Modern and contemporary styles. Eave overhangs range from shallow to deep. An assortment of windows appear on the house; many of the original wood windows remain within the original portion of the home. Several of these are

large, fixed windows that take advantage of the mountain views. However, as additions were made to the home over time, a variety of window types were utilized, including louvers, sliders, and fixed windows, some with grids and some without. Window materials now range from vinyl to aluminum to wood, some have decorative trim and some do not. The roof material is composition shingles and the home is clad in stucco. There are minimal building design decorative elements. Lastly, the home has a variety of outdoor areas, including a pool and a number of decks overlooking the valley.