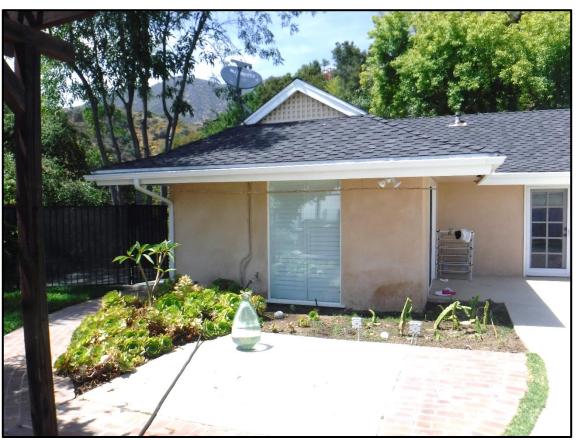

### **Current Conditions**

The Vernacular home features a U-shaped floor plan with central courtyard and moderately-pitched hipped and gable roof forms. The front entry is recessed and accessed from the courtyard. The original portion of the home was a U-shaped single-story Ranch House with gable on hip roof structures and wide eave overhangs; however, later large additions to the northwest and northeast portions of the structure were not of the same architectural style and included hipped rooflines and shallow eaves and created second-story floor area.

large, fixed windows that take advantage of the mountain views. However, as additions were made to the home over time, a variety of window types were utilized, including louvers, sliders, and fixed windows, some with grids and some without. Window materials now range from vinyl to aluminum to wood, some have decorative trim and some do not. The roof material is composition shingles and the home is clad in stucco. There are minimal building design decorative elements. Lastly, the home has a variety of outdoor areas, including a pool and a number of decks overlooking the valley.