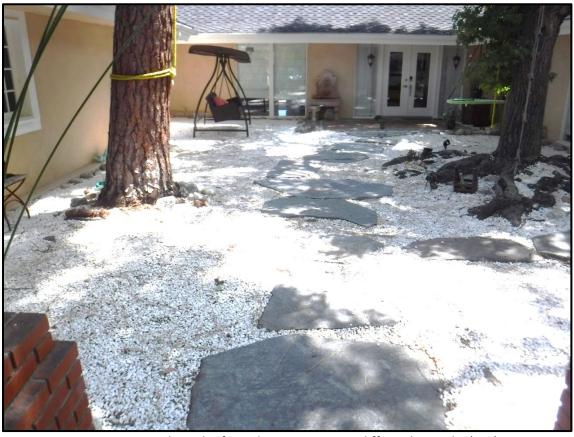

### **Current Conditions**

The Vernacular home features a U-shaped floor plan with central courtyard and moderately-pitched hipped and gable roof forms. The front entry is recessed and accessed from the courtyard. The original portion of the home was a U-shaped single-story Ranch House with gable on hip roof structures and wide eave overhangs; however, later large additions to the northwest and northeast portions of the structure were not of the same architectural style and included hipped rooflines and shallow eaves and created second-story floor area.

large, fixed windows that take advantage of the mountain views. However, as additions were made to the home over time, a variety of window types were utilized, including louvers, sliders, and fixed windows, some with grids and some without. Window materials now range from vinyl to aluminum to wood, some have decorative trim and some do not. The roof material is composition shingles and the home is clad in stucco. There are minimal building design decorative elements. Lastly, the home has a variety of outdoor areas, including a pool and a number of decks overlooking the valley.