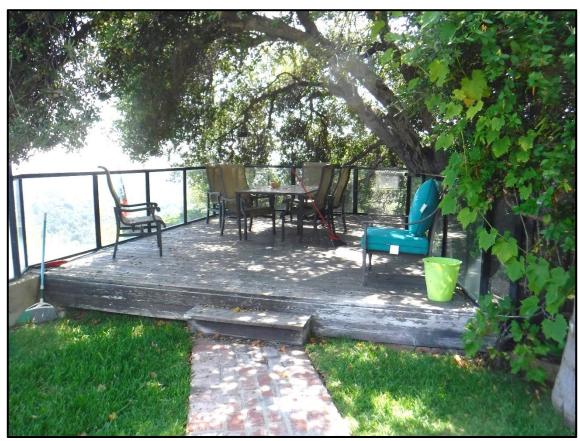

large, fixed windows that take advantage of the mountain views. However, as additions were made to the home over time, a variety of window types were utilized, including louvers, sliders, and fixed windows, some with grids and some without. Window materials now range from vinyl to aluminum to wood, some have decorative trim and some do not. The roof material is composition shingles and the home is clad in stucco. There are minimal building design decorative elements. Lastly, the home has a variety of outdoor areas, including a pool and a number of decks overlooking the valley.