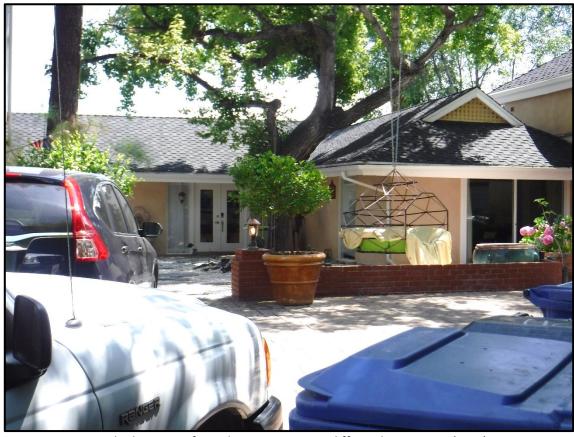

### **Current Conditions**

The Vernacular home features a U-shaped floor plan with central courtyard and moderately-pitched hipped and gable roof forms. The front entry is recessed and accessed from the courtyard. The original portion of the home was a U-shaped single-story Ranch House with gable on hip roof structures and wide eave overhangs; however, later large additions to the northwest and northeast portions of the structure were not of the same architectural style and included hipped rooflines and shallow eaves and created second-story floor area.

Since the home had several additions over time, there are a variety of architectural influences present, including Ranch, Midcentury Modern and contemporary styles. Eave overhangs range from shallow to deep. An assortment of windows appear on the house; many of the original wood windows remain within the original portion of the home. Several of these are

large, fixed windows that take advantage of the mountain views. However, as additions were made to the home over time, a variety of window types were utilized, including louvers, sliders, and fixed windows, some with grids and some without. Window materials now range from vinyl to aluminum to wood, some have decorative trim and some do not. The roof material is composition shingles and the home is clad in stucco. There are minimal building design decorative elements. Lastly, the home has a variety of outdoor areas, including a pool and a number of decks overlooking the valley.