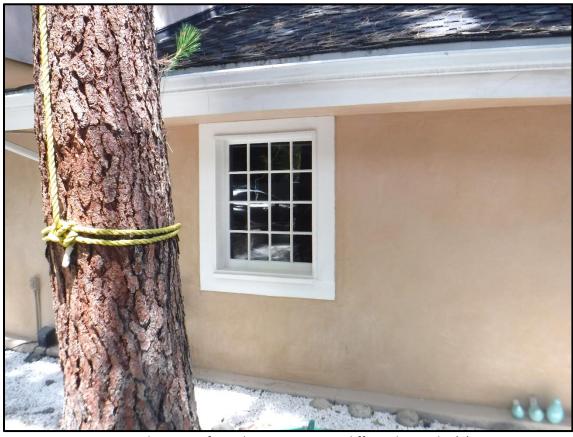

### **Current Conditions**

The Vernacular home features a U-shaped floor plan with central courtyard and moderately-pitched hipped and gable roof forms. The front entry is recessed and accessed from the courtyard. The original portion of the home was a U-shaped single-story Ranch House with gable on hip roof structures and wide eave overhangs; however, later large additions to the northwest and northeast portions of the structure were not of the same architectural style and included hipped rooflines and shallow eaves and created second-story floor area.

Since the home had several additions over time, there are a variety of architectural influences present, including Ranch, Midcentury Modern and contemporary styles. Eave overhangs range from shallow to deep. An assortment of windows appear on the house; many of the original wood windows remain within the original portion of the home. Several of these are

large, fixed windows that take advantage of the mountain views. However, as additions were made to the home over time, a variety of window types were utilized, including louvers, sliders, and fixed windows, some with grids and some without. Window materials now range from vinyl to aluminum to wood, some have decorative trim and some do not. The roof material is composition shingles and the home is clad in stucco. There are minimal building design decorative elements. Lastly, the home has a variety of outdoor areas, including a pool and a number of decks overlooking the valley.