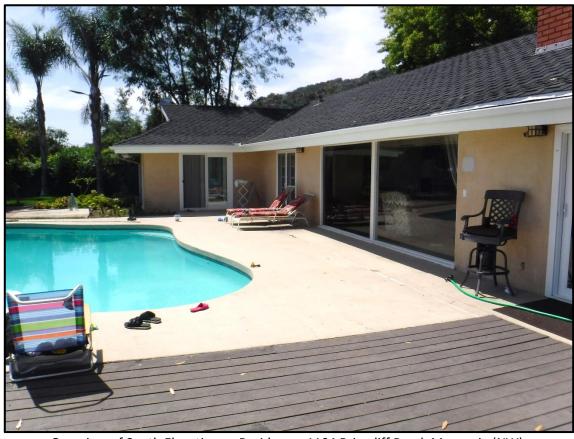

### **Current Conditions**

The Vernacular home features a U-shaped floor plan with central courtyard and moderately-pitched hipped and gable roof forms. The front entry is recessed and accessed from the courtyard. The original portion of the home was a U-shaped single-story Ranch House with gable on hip roof structures and wide eave overhangs; however, later large additions to the northwest and northeast portions of the structure were not of the same architectural style and included hipped rooflines and shallow eaves and created second-story floor area.

large, fixed windows that take advantage of the mountain views. However, as additions were made to the home over time, a variety of window types were utilized, including louvers, sliders, and fixed windows, some with grids and some without. Window materials now range from vinyl to aluminum to wood, some have decorative trim and some do not. The roof material is composition shingles and the home is clad in stucco. There are minimal building design decorative elements. Lastly, the home has a variety of outdoor areas, including a pool and a number of decks overlooking the valley.