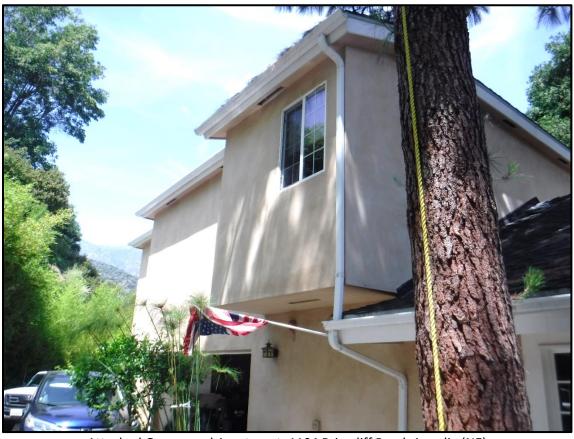

### **Current Conditions**

The Vernacular home features a U-shaped floor plan with central courtyard and moderately-pitched hipped and gable roof forms. The front entry is recessed and accessed from the courtyard. The original portion of the home was a U-shaped single-story Ranch House with gable on hip roof structures and wide eave overhangs; however, later large additions to the northwest and northeast portions of the structure were not of the same architectural style and included hipped rooflines and shallow eaves and created second-story floor area.

Since the home had several additions over time, there are a variety of architectural influences present, including Ranch, Midcentury Modern and contemporary styles. Eave overhangs range from shallow to deep. An assortment of windows appear on the house; many of the original wood windows remain within the original portion of the home. Several of these are

large, fixed windows that take advantage of the mountain views. However, as additions were made to the home over time, a variety of window types were utilized, including louvers, sliders, and fixed windows, some with grids and some without. Window materials now range from vinyl to aluminum to wood, some have decorative trim and some do not. The roof material is composition shingles and the home is clad in stucco. There are minimal building design decorative elements. Lastly, the home has a variety of outdoor areas, including a pool and a number of decks overlooking the valley.