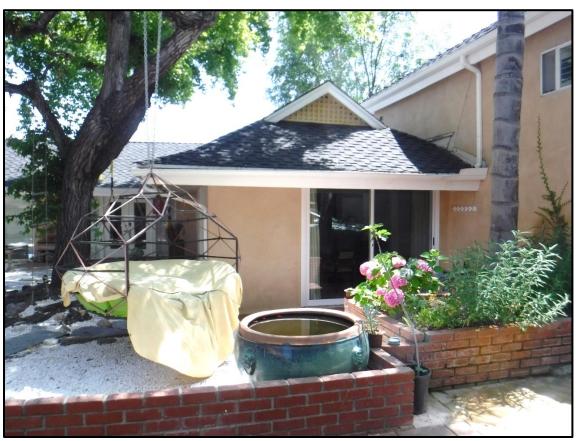

### **Current Conditions**

The Vernacular home features a U-shaped floor plan with central courtyard and moderately-pitched hipped and gable roof forms. The front entry is recessed and accessed from the courtyard. The original portion of the home was a U-shaped single-story Ranch House with gable on hip roof structures and wide eave overhangs; however, later large additions to the northwest and northeast portions of the structure were not of the same architectural style and included hipped rooflines and shallow eaves and created second-story floor area.

Since the home had several additions over time, there are a variety of architectural influences present, including Ranch, Midcentury Modern and contemporary styles. Eave overhangs range from shallow to deep. An assortment of windows appear on the house; many of the original wood windows remain within the original portion of the home. Several of these are

large, fixed windows that take advantage of the mountain views. However, as additions were made to the home over time, a variety of window types were utilized, including louvers, sliders, and fixed windows, some with grids and some without. Window materials now range from vinyl to aluminum to wood, some have decorative trim and some do not. The roof material is composition shingles and the home is clad in stucco. There are minimal building design decorative elements. Lastly, the home has a variety of outdoor areas, including a pool and a number of decks overlooking the valley.