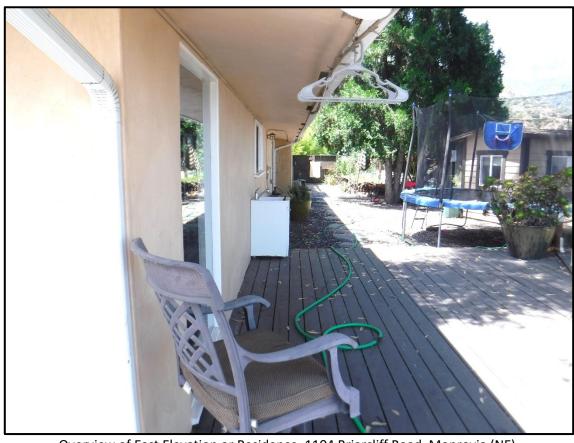

### **Current Conditions**

The Vernacular home features a U-shaped floor plan with central courtyard and moderately-pitched hipped and gable roof forms. The front entry is recessed and accessed from the courtyard. The original portion of the home was a U-shaped single-story Ranch House with gable on hip roof structures and wide eave overhangs; however, later large additions to the northwest and northeast portions of the structure were not of the same architectural style and included hipped rooflines and shallow eaves and created second-story floor area.

large, fixed windows that take advantage of the mountain views. However, as additions were made to the home over time, a variety of window types were utilized, including louvers, sliders, and fixed windows, some with grids and some without. Window materials now range from vinyl to aluminum to wood, some have decorative trim and some do not. The roof material is composition shingles and the home is clad in stucco. There are minimal building design decorative elements. Lastly, the home has a variety of outdoor areas, including a pool and a number of decks overlooking the valley.