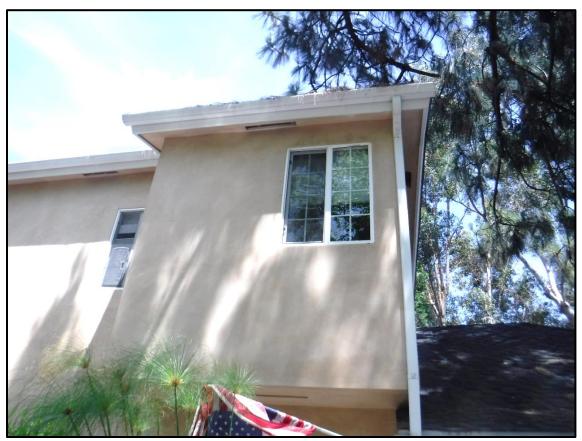

### **Current Conditions**

The Vernacular home features a U-shaped floor plan with central courtyard and moderately-pitched hipped and gable roof forms. The front entry is recessed and accessed from the courtyard. The original portion of the home was a U-shaped single-story Ranch House with gable on hip roof structures and wide eave overhangs; however, later large additions to the northwest and northeast portions of the structure were not of the same architectural style and included hipped rooflines and shallow eaves and created second-story floor area.

Since the home had several additions over time, there are a variety of architectural influences present, including Ranch, Midcentury Modern and contemporary styles. Eave overhangs range from shallow to deep. An assortment of windows appear on the house; many of the original wood windows remain within the original portion of the home. Several of these are

large, fixed windows that take advantage of the mountain views. However, as additions were made to the home over time, a variety of window types were utilized, including louvers, sliders, and fixed windows, some with grids and some without. Window materials now range from vinyl to aluminum to wood, some have decorative trim and some do not. The roof material is composition shingles and the home is clad in stucco. There are minimal building design decorative elements. Lastly, the home has a variety of outdoor areas, including a pool and a number of decks overlooking the valley.