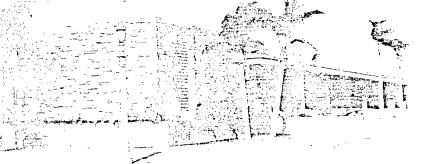

### **Current Conditions**

The Vernacular home features a U-shaped floor plan with central courtyard and moderately-pitched hipped and gable roof forms. The front entry is recessed and accessed from the courtyard. The original portion of the home was a U-shaped single-story Ranch House with gable on hip roof structures and wide eave overhangs; however, later large additions to the northwest and northeast portions of the structure were not of the same architectural style and included hipped rooflines and shallow eaves and created second-story floor area.

Since the home had several additions over time, there are a variety of architectural influences present, including Ranch, Midcentury Modern and contemporary styles. Eave overhangs range from shallow to deep. An assortment of windows appear on the house; many of the original wood windows remain within the original portion of the home. Several of these are

large, fixed windows that take advantage of the mountain views. However, as additions were made to the home over time, a variety of window types were utilized, including louvers, sliders, and fixed windows, some with grids and some without. Window materials now range from vinyl to aluminum to wood, some have decorative trim and some do not. The roof material is composition shingles and the home is clad in stucco. There are minimal building design decorative elements. Lastly, the home has a variety of outdoor areas, including a pool and a number of decks overlooking the valley.