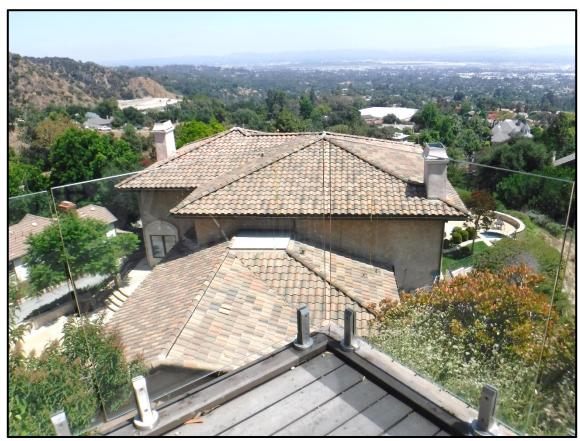

### **Current Conditions**

The Vernacular home features a U-shaped floor plan with central courtyard and moderately-pitched hipped and gable roof forms. The front entry is recessed and accessed from the courtyard. The original portion of the home was a U-shaped single-story Ranch House with gable on hip roof structures and wide eave overhangs; however, later large additions to the northwest and northeast portions of the structure were not of the same architectural style and included hipped rooflines and shallow eaves and created second-story floor area.

Since the home had several additions over time, there are a variety of architectural influences present, including Ranch, Midcentury Modern and contemporary styles. Eave overhangs range from shallow to deep. An assortment of windows appear on the house; many of the original wood windows remain within the original portion of the home. Several of these are

large, fixed windows that take advantage of the mountain views. However, as additions were made to the home over time, a variety of window types were utilized, including louvers, sliders, and fixed windows, some with grids and some without. Window materials now range from vinyl to aluminum to wood, some have decorative trim and some do not. The roof material is composition shingles and the home is clad in stucco. There are minimal building design decorative elements. Lastly, the home has a variety of outdoor areas, including a pool and a number of decks overlooking the valley.