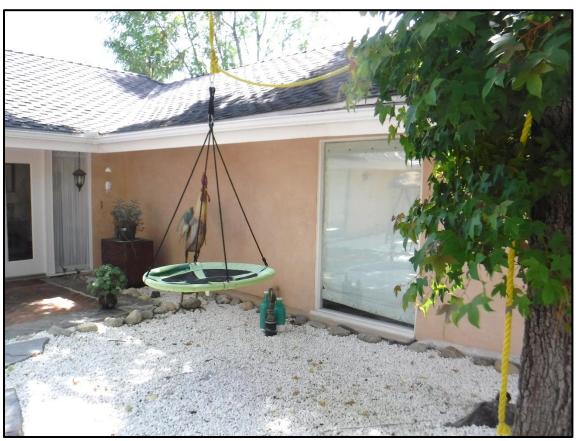

### **Current Conditions**

The Vernacular home features a U-shaped floor plan with central courtyard and moderately-pitched hipped and gable roof forms. The front entry is recessed and accessed from the courtyard. The original portion of the home was a U-shaped single-story Ranch House with gable on hip roof structures and wide eave overhangs; however, later large additions to the northwest and northeast portions of the structure were not of the same architectural style and included hipped rooflines and shallow eaves and created second-story floor area.

Since the home had several additions over time, there are a variety of architectural influences present, including Ranch, Midcentury Modern and contemporary styles. Eave overhangs range from shallow to deep. An assortment of windows appear on the house; many of the original wood windows remain within the original portion of the home. Several of these are

large, fixed windows that take advantage of the mountain views. However, as additions were made to the home over time, a variety of window types were utilized, including louvers, sliders, and fixed windows, some with grids and some without. Window materials now range from vinyl to aluminum to wood, some have decorative trim and some do not. The roof material is composition shingles and the home is clad in stucco. There are minimal building design decorative elements. Lastly, the home has a variety of outdoor areas, including a pool and a number of decks overlooking the valley.