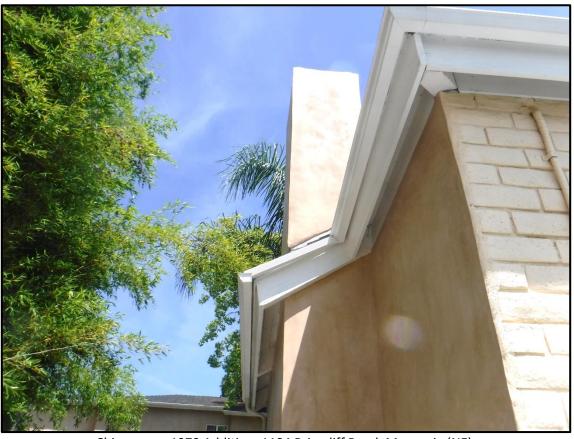

### **Current Conditions**

The Vernacular home features a U-shaped floor plan with central courtyard and moderately-pitched hipped and gable roof forms. The front entry is recessed and accessed from the courtyard. The original portion of the home was a U-shaped single-story Ranch House with gable on hip roof structures and wide eave overhangs; however, later large additions to the northwest and northeast portions of the structure were not of the same architectural style and included hipped rooflines and shallow eaves and created second-story floor area.

large, fixed windows that take advantage of the mountain views. However, as additions were made to the home over time, a variety of window types were utilized, including louvers, sliders, and fixed windows, some with grids and some without. Window materials now range from vinyl to aluminum to wood, some have decorative trim and some do not. The roof material is composition shingles and the home is clad in stucco. There are minimal building design decorative elements. Lastly, the home has a variety of outdoor areas, including a pool and a number of decks overlooking the valley.