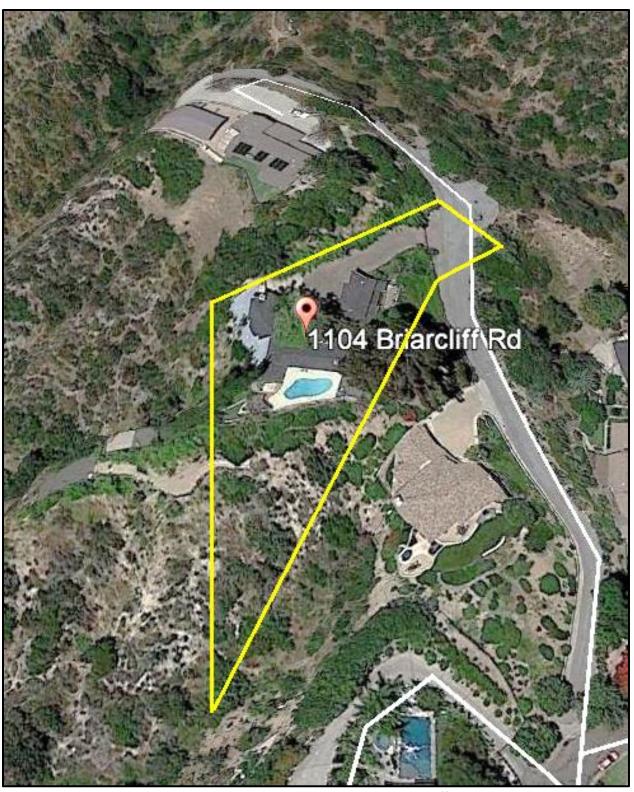

1104 Briarcliff Road

APPLICANT: Libin Ying (c/o PDS Studio, Inc.)

1104 Briarcliff Road Monrovia, CA 91016

**REQUEST:** Approve the exemption request and determine the historic significance of a

residential building built within the historic period (50 years or older) that is

### **Property History**

The subject property is located on a preexisting private easement accessed from Briarcliff Road to the north. The lot is currently developed with a single-family Vernacular house and an attached garage. The City's building permit history indicates that the original building permit for a 2,200 square foot house and 400 square foot garage was issued to Herbert B. Rhodes in 1964. However, that permit was voided due to a high cost of construction. The voided permit indicates that the property owner then submitted plans for a smaller home. The revised permit is not available in City records, however the Los Angeles County Assessor and other City issued permits indicated that a home was constructed on the parcel in 1964. The following table outlines the significant building permit history relating to new construction.

This section of Briarcliff Road is a private easement that provides access to three homes. The two other homes are of different architectural styles; one is a contemporary Mediterranean built in 1978, and the other is an altered Ranch House built in 1963. Therefore, the subject property would not appear to be a contributor to a potential historic district.