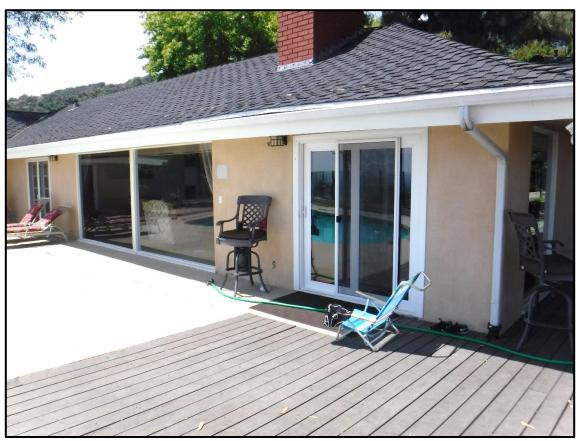

### **Current Conditions**

The Vernacular home features a U-shaped floor plan with central courtyard and moderately-pitched hipped and gable roof forms. The front entry is recessed and accessed from the courtyard. The original portion of the home was a U-shaped single-story Ranch House with gable on hip roof structures and wide eave overhangs; however, later large additions to the northwest and northeast portions of the structure were not of the same architectural style and included hipped rooflines and shallow eaves and created second-story floor area.

large, fixed windows that take advantage of the mountain views. However, as additions were made to the home over time, a variety of window types were utilized, including louvers, sliders, and fixed windows, some with grids and some without. Window materials now range from vinyl to aluminum to wood, some have decorative trim and some do not. The roof material is composition shingles and the home is clad in stucco. There are minimal building design decorative elements. Lastly, the home has a variety of outdoor areas, including a pool and a number of decks overlooking the valley.