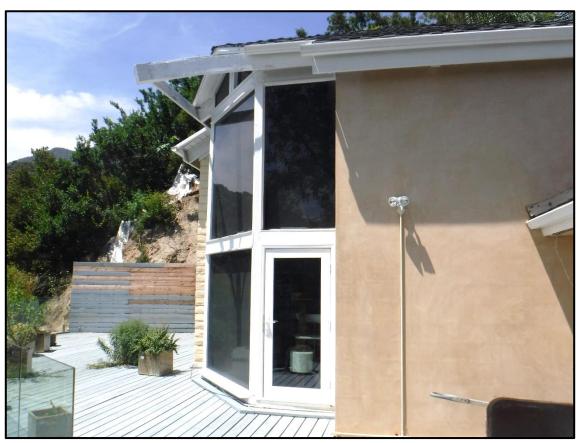

### **Current Conditions**

The Vernacular home features a U-shaped floor plan with central courtyard and moderately-pitched hipped and gable roof forms. The front entry is recessed and accessed from the courtyard. The original portion of the home was a U-shaped single-story Ranch House with gable on hip roof structures and wide eave overhangs; however, later large additions to the northwest and northeast portions of the structure were not of the same architectural style and included hipped rooflines and shallow eaves and created second-story floor area.

Since the home had several additions over time, there are a variety of architectural influences present, including Ranch, Midcentury Modern and contemporary styles. Eave overhangs range from shallow to deep. An assortment of windows appear on the house; many of the original wood windows remain within the original portion of the home. Several of these are

large, fixed windows that take advantage of the mountain views. However, as additions were made to the home over time, a variety of window types were utilized, including louvers, sliders, and fixed windows, some with grids and some without. Window materials now range from vinyl to aluminum to wood, some have decorative trim and some do not. The roof material is composition shingles and the home is clad in stucco. There are minimal building design decorative elements. Lastly, the home has a variety of outdoor areas, including a pool and a number of decks overlooking the valley.