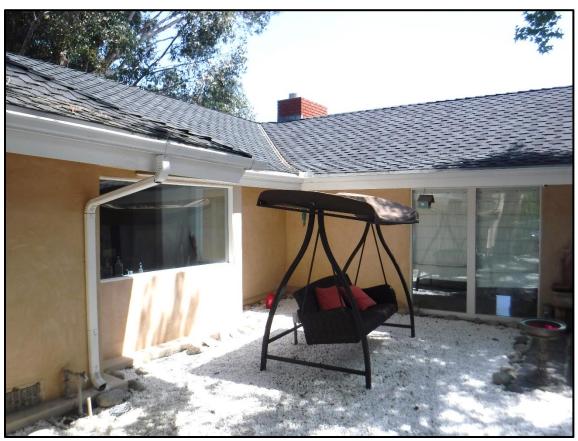

### **Current Conditions**

The Vernacular home features a U-shaped floor plan with central courtyard and moderately-pitched hipped and gable roof forms. The front entry is recessed and accessed from the courtyard. The original portion of the home was a U-shaped single-story Ranch House with gable on hip roof structures and wide eave overhangs; however, later large additions to the northwest and northeast portions of the structure were not of the same architectural style and included hipped rooflines and shallow eaves and created second-story floor area.

Since the home had several additions over time, there are a variety of architectural influences present, including Ranch, Midcentury Modern and contemporary styles. Eave overhangs range from shallow to deep. An assortment of windows appear on the house; many of the original wood windows remain within the original portion of the home. Several of these are

large, fixed windows that take advantage of the mountain views. However, as additions were made to the home over time, a variety of window types were utilized, including louvers, sliders, and fixed windows, some with grids and some without. Window materials now range from vinyl to aluminum to wood, some have decorative trim and some do not. The roof material is composition shingles and the home is clad in stucco. There are minimal building design decorative elements. Lastly, the home has a variety of outdoor areas, including a pool and a number of decks overlooking the valley.