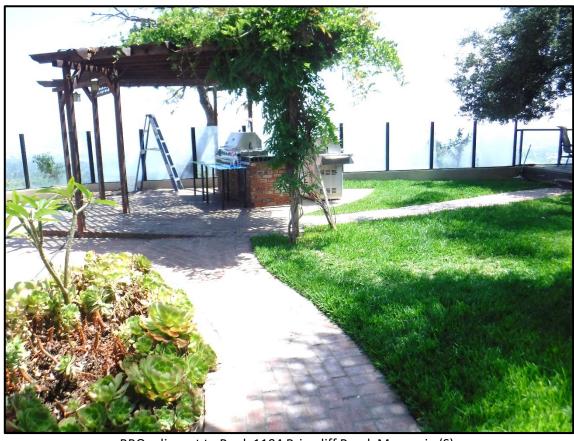

large, fixed windows that take advantage of the mountain views. However, as additions were made to the home over time, a variety of window types were utilized, including louvers, sliders, and fixed windows, some with grids and some without. Window materials now range from vinyl to aluminum to wood, some have decorative trim and some do not. The roof material is composition shingles and the home is clad in stucco. There are minimal building design decorative elements. Lastly, the home has a variety of outdoor areas, including a pool and a number of decks overlooking the valley.