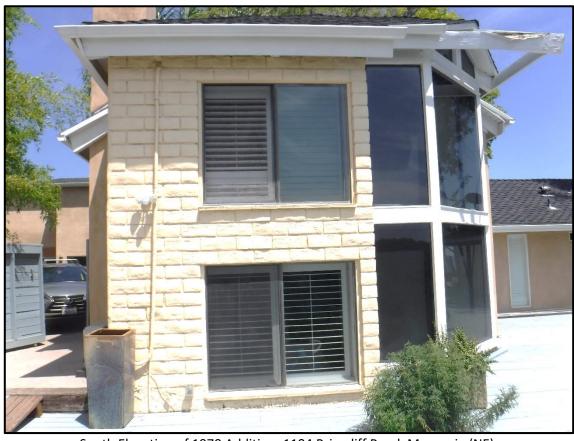

### **Current Conditions**

The Vernacular home features a U-shaped floor plan with central courtyard and moderately-pitched hipped and gable roof forms. The front entry is recessed and accessed from the courtyard. The original portion of the home was a U-shaped single-story Ranch House with gable on hip roof structures and wide eave overhangs; however, later large additions to the northwest and northeast portions of the structure were not of the same architectural style and included hipped rooflines and shallow eaves and created second-story floor area.

Since the home had several additions over time, there are a variety of architectural influences present, including Ranch, Midcentury Modern and contemporary styles. Eave overhangs range from shallow to deep. An assortment of windows appear on the house; many of the original wood windows remain within the original portion of the home. Several of these are

large, fixed windows that take advantage of the mountain views. However, as additions were made to the home over time, a variety of window types were utilized, including louvers, sliders, and fixed windows, some with grids and some without. Window materials now range from vinyl to aluminum to wood, some have decorative trim and some do not. The roof material is composition shingles and the home is clad in stucco. There are minimal building design decorative elements. Lastly, the home has a variety of outdoor areas, including a pool and a number of decks overlooking the valley.