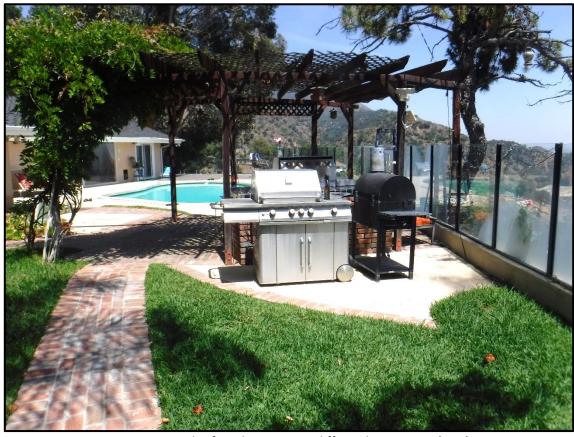

large, fixed windows that take advantage of the mountain views. However, as additions were made to the home over time, a variety of window types were utilized, including louvers, sliders, and fixed windows, some with grids and some without. Window materials now range from vinyl to aluminum to wood, some have decorative trim and some do not. The roof material is composition shingles and the home is clad in stucco. There are minimal building design decorative elements. Lastly, the home has a variety of outdoor areas, including a pool and a number of decks overlooking the valley.