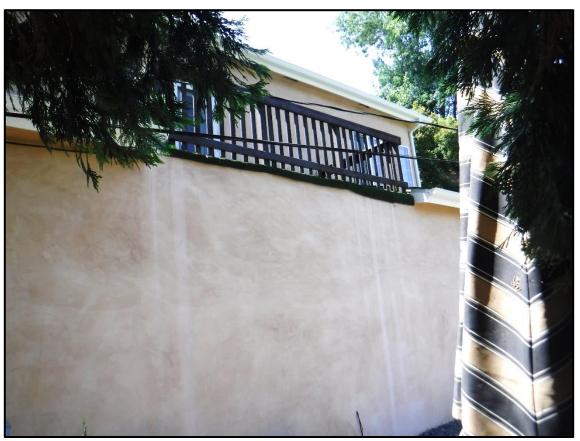

### **Current Conditions**

The Vernacular home features a U-shaped floor plan with central courtyard and moderately-pitched hipped and gable roof forms. The front entry is recessed and accessed from the courtyard. The original portion of the home was a U-shaped single-story Ranch House with gable on hip roof structures and wide eave overhangs; however, later large additions to the northwest and northeast portions of the structure were not of the same architectural style and included hipped rooflines and shallow eaves and created second-story floor area.

Since the home had several additions over time, there are a variety of architectural influences present, including Ranch, Midcentury Modern and contemporary styles. Eave overhangs range from shallow to deep. An assortment of windows appear on the house; many of the original wood windows remain within the original portion of the home. Several of these are

large, fixed windows that take advantage of the mountain views. However, as additions were made to the home over time, a variety of window types were utilized, including louvers, sliders, and fixed windows, some with grids and some without. Window materials now range from vinyl to aluminum to wood, some have decorative trim and some do not. The roof material is composition shingles and the home is clad in stucco. There are minimal building design decorative elements. Lastly, the home has a variety of outdoor areas, including a pool and a number of decks overlooking the valley.