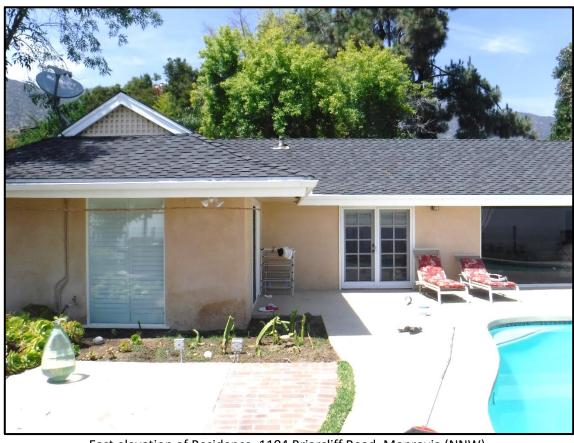

### **Current Conditions**

The Vernacular home features a U-shaped floor plan with central courtyard and moderately-pitched hipped and gable roof forms. The front entry is recessed and accessed from the courtyard. The original portion of the home was a U-shaped single-story Ranch House with gable on hip roof structures and wide eave overhangs; however, later large additions to the northwest and northeast portions of the structure were not of the same architectural style and included hipped rooflines and shallow eaves and created second-story floor area.

large, fixed windows that take advantage of the mountain views. However, as additions were made to the home over time, a variety of window types were utilized, including louvers, sliders, and fixed windows, some with grids and some without. Window materials now range from vinyl to aluminum to wood, some have decorative trim and some do not. The roof material is composition shingles and the home is clad in stucco. There are minimal building design decorative elements. Lastly, the home has a variety of outdoor areas, including a pool and a number of decks overlooking the valley.