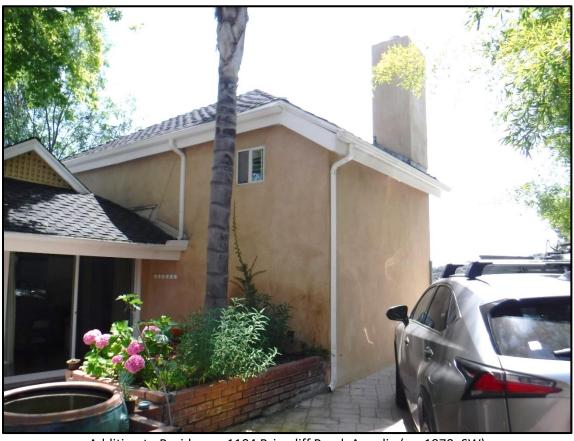

### **Current Conditions**

The Vernacular home features a U-shaped floor plan with central courtyard and moderately-pitched hipped and gable roof forms. The front entry is recessed and accessed from the courtyard. The original portion of the home was a U-shaped single-story Ranch House with gable on hip roof structures and wide eave overhangs; however, later large additions to the northwest and northeast portions of the structure were not of the same architectural style and included hipped rooflines and shallow eaves and created second-story floor area.

Since the home had several additions over time, there are a variety of architectural influences present, including Ranch, Midcentury Modern and contemporary styles. Eave overhangs range from shallow to deep. An assortment of windows appear on the house; many of the original wood windows remain within the original portion of the home. Several of these are

large, fixed windows that take advantage of the mountain views. However, as additions were made to the home over time, a variety of window types were utilized, including louvers, sliders, and fixed windows, some with grids and some without. Window materials now range from vinyl to aluminum to wood, some have decorative trim and some do not. The roof material is composition shingles and the home is clad in stucco. There are minimal building design decorative elements. Lastly, the home has a variety of outdoor areas, including a pool and a number of decks overlooking the valley.

This section of Briarcliff Road is a private easement that provides access to three homes. The two other homes are of different architectural styles; one is a contemporary Mediterranean built in 1978, and the other is an altered Ranch House built in 1963. Therefore, the subject property would not appear to be a contributor to a potential historic district.