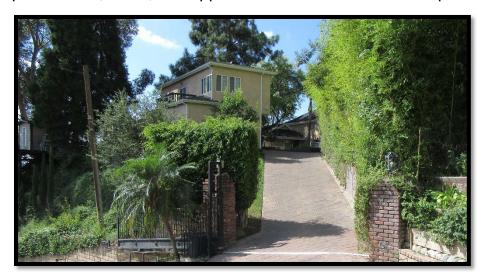

### **Current Conditions**

The Vernacular home features a U-shaped floor plan with central courtyard and moderately-pitched hipped and gable roof forms. The front entry is recessed and accessed from the courtyard. The original portion of the home was a U-shaped single-story Ranch House with gable on hip roof structures and wide eave overhangs; however, later large additions to the northwest and northeast portions of the structure were not of the same architectural style and included hipped rooflines and shallow eaves and created second-story floor area.

Since the home had several additions over time, there are a variety of architectural influences present, including Ranch, Midcentury Modern and contemporary styles. Eave overhangs range from shallow to deep. An assortment of windows appear on the house; many of the original wood windows remain within the original portion of the home. Several of these are

large, fixed windows that take advantage of the mountain views. However, as additions were made to the home over time, a variety of window types were utilized, including louvers, sliders, and fixed windows, some with grids and some without. Window materials now range from vinyl to aluminum to wood, some have decorative trim and some do not. The roof material is composition shingles and the home is clad in stucco. There are minimal building design decorative elements. Lastly, the home has a variety of outdoor areas, including a pool and a number of decks overlooking the valley.