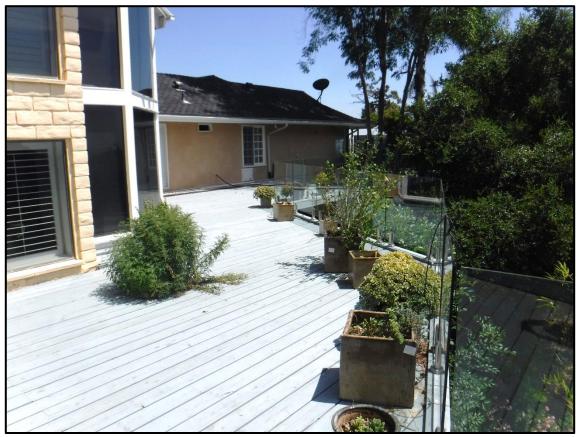

### **Current Conditions**

The Vernacular home features a U-shaped floor plan with central courtyard and moderately-pitched hipped and gable roof forms. The front entry is recessed and accessed from the courtyard. The original portion of the home was a U-shaped single-story Ranch House with gable on hip roof structures and wide eave overhangs; however, later large additions to the northwest and northeast portions of the structure were not of the same architectural style and included hipped rooflines and shallow eaves and created second-story floor area.

Since the home had several additions over time, there are a variety of architectural influences present, including Ranch, Midcentury Modern and contemporary styles. Eave overhangs range from shallow to deep. An assortment of windows appear on the house; many of the original wood windows remain within the original portion of the home. Several of these are

large, fixed windows that take advantage of the mountain views. However, as additions were made to the home over time, a variety of window types were utilized, including louvers, sliders, and fixed windows, some with grids and some without. Window materials now range from vinyl to aluminum to wood, some have decorative trim and some do not. The roof material is composition shingles and the home is clad in stucco. There are minimal building design decorative elements. Lastly, the home has a variety of outdoor areas, including a pool and a number of decks overlooking the valley.