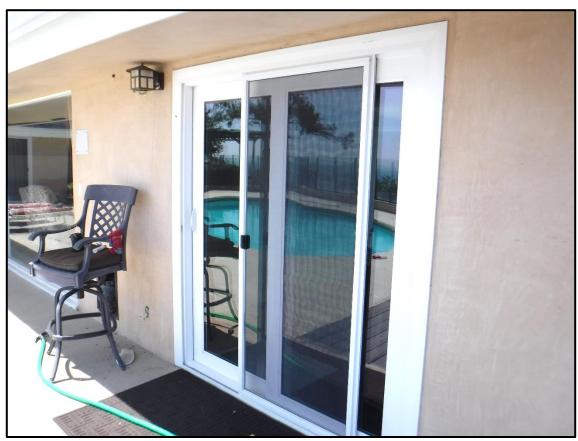

large, fixed windows that take advantage of the mountain views. However, as additions were made to the home over time, a variety of window types were utilized, including louvers, sliders, and fixed windows, some with grids and some without. Window materials now range from vinyl to aluminum to wood, some have decorative trim and some do not. The roof material is composition shingles and the home is clad in stucco. There are minimal building design decorative elements. Lastly, the home has a variety of outdoor areas, including a pool and a number of decks overlooking the valley.

### Historic Integrity

Staff assessed the architectural style of the property under the seven aspects of historic integrity including: location, design, setting, materials, workmanship, feeling, and association. The house at 1104 Briarcliff Road retains some integrity of location, setting and feeling in that the house has remained on its original site since it construction in 1964. However, several additions of various architectural styles have compromised the aspects of materials, design, workmanship and association.