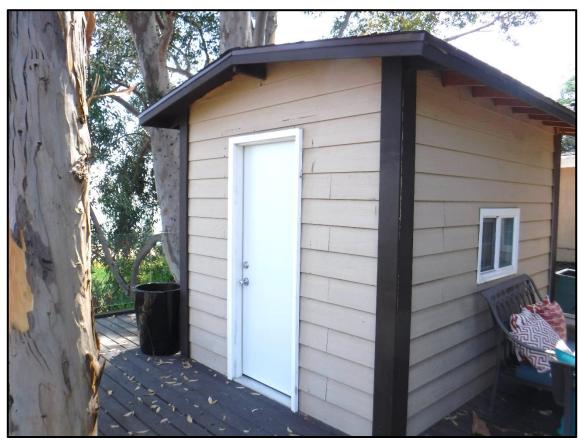

large, fixed windows that take advantage of the mountain views. However, as additions were made to the home over time, a variety of window types were utilized, including louvers, sliders, and fixed windows, some with grids and some without. Window materials now range from vinyl to aluminum to wood, some have decorative trim and some do not. The roof material is composition shingles and the home is clad in stucco. There are minimal building design decorative elements. Lastly, the home has a variety of outdoor areas, including a pool and a number of decks overlooking the valley.