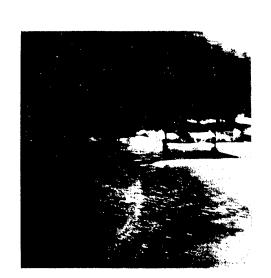

### **Current Conditions**

The Vernacular home features a U-shaped floor plan with central courtyard and moderately-pitched hipped and gable roof forms. The front entry is recessed and accessed from the courtyard. The original portion of the home was a U-shaped single-story Ranch House with gable on hip roof structures and wide eave overhangs; however, later large additions to the northwest and northeast portions of the structure were not of the same architectural style and included hipped rooflines and shallow eaves and created second-story floor area.

Since the home had several additions over time, there are a variety of architectural influences present, including Ranch, Midcentury Modern and contemporary styles. Eave overhangs range from shallow to deep. An assortment of windows appear on the house; many of the original wood windows remain within the original portion of the home. Several of these are

large, fixed windows that take advantage of the mountain views. However, as additions were made to the home over time, a variety of window types were utilized, including louvers, sliders, and fixed windows, some with grids and some without. Window materials now range from vinyl to aluminum to wood, some have decorative trim and some do not. The roof material is composition shingles and the home is clad in stucco. There are minimal building design decorative elements. Lastly, the home has a variety of outdoor areas, including a pool and a number of decks overlooking the valley.