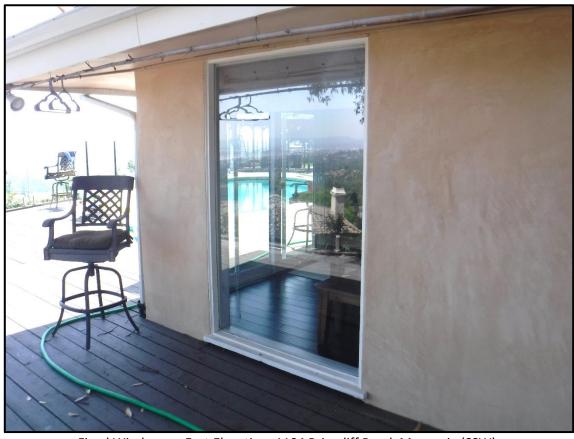

large, fixed windows that take advantage of the mountain views. However, as additions were made to the home over time, a variety of window types were utilized, including louvers, sliders, and fixed windows, some with grids and some without. Window materials now range from vinyl to aluminum to wood, some have decorative trim and some do not. The roof material is composition shingles and the home is clad in stucco. There are minimal building design decorative elements. Lastly, the home has a variety of outdoor areas, including a pool and a number of decks overlooking the valley.