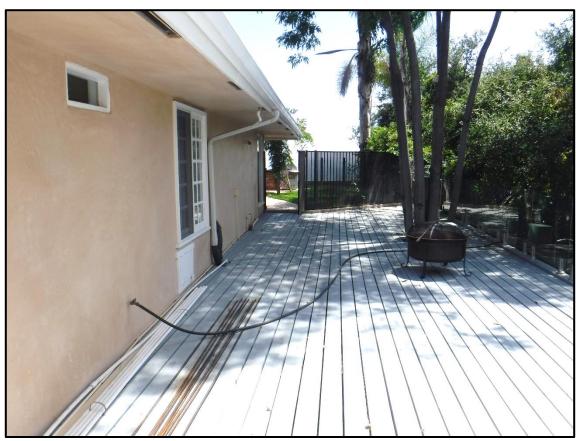

### **Current Conditions**

The Vernacular home features a U-shaped floor plan with central courtyard and moderately-pitched hipped and gable roof forms. The front entry is recessed and accessed from the courtyard. The original portion of the home was a U-shaped single-story Ranch House with gable on hip roof structures and wide eave overhangs; however, later large additions to the northwest and northeast portions of the structure were not of the same architectural style and included hipped rooflines and shallow eaves and created second-story floor area.

Since the home had several additions over time, there are a variety of architectural influences present, including Ranch, Midcentury Modern and contemporary styles. Eave overhangs range from shallow to deep. An assortment of windows appear on the house; many of the original wood windows remain within the original portion of the home. Several of these are

large, fixed windows that take advantage of the mountain views. However, as additions were made to the home over time, a variety of window types were utilized, including louvers, sliders, and fixed windows, some with grids and some without. Window materials now range from vinyl to aluminum to wood, some have decorative trim and some do not. The roof material is composition shingles and the home is clad in stucco. There are minimal building design decorative elements. Lastly, the home has a variety of outdoor areas, including a pool and a number of decks overlooking the valley.