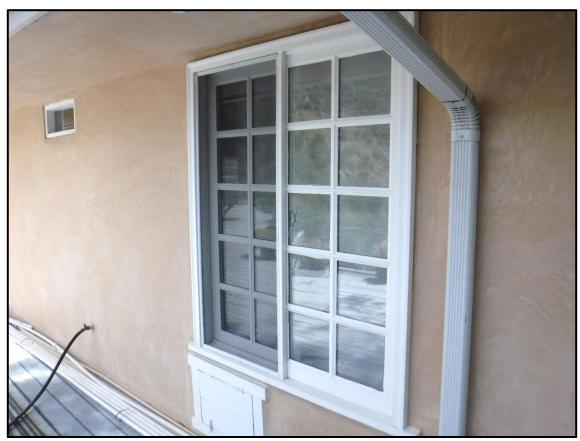

Since the home had several additions over time, there are a variety of architectural influences present, including Ranch, Midcentury Modern and contemporary styles. Eave overhangs range from shallow to deep. An assortment of windows appear on the house; many of the original wood windows remain within the original portion of the home. Several of these are

large, fixed windows that take advantage of the mountain views. However, as additions were made to the home over time, a variety of window types were utilized, including louvers, sliders, and fixed windows, some with grids and some without. Window materials now range from vinyl to aluminum to wood, some have decorative trim and some do not. The roof material is composition shingles and the home is clad in stucco. There are minimal building design decorative elements. Lastly, the home has a variety of outdoor areas, including a pool and a number of decks overlooking the valley.