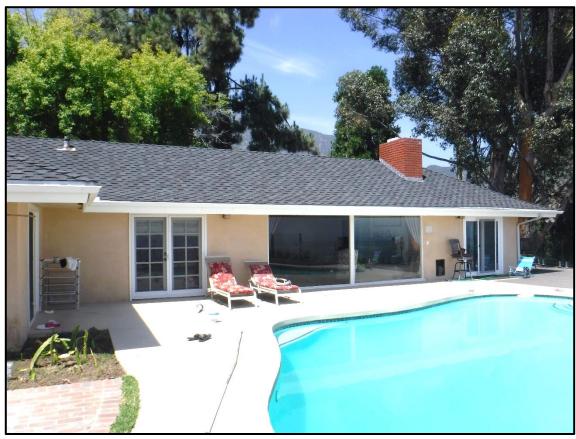

### **Current Conditions**

The Vernacular home features a U-shaped floor plan with central courtyard and moderately-pitched hipped and gable roof forms. The front entry is recessed and accessed from the courtyard. The original portion of the home was a U-shaped single-story Ranch House with gable on hip roof structures and wide eave overhangs; however, later large additions to the northwest and northeast portions of the structure were not of the same architectural style and included hipped rooflines and shallow eaves and created second-story floor area.

Since the home had several additions over time, there are a variety of architectural influences present, including Ranch, Midcentury Modern and contemporary styles. Eave overhangs range from shallow to deep. An assortment of windows appear on the house; many of the original wood windows remain within the original portion of the home. Several of these are

large, fixed windows that take advantage of the mountain views. However, as additions were made to the home over time, a variety of window types were utilized, including louvers, sliders, and fixed windows, some with grids and some without. Window materials now range from vinyl to aluminum to wood, some have decorative trim and some do not. The roof material is composition shingles and the home is clad in stucco. There are minimal building design decorative elements. Lastly, the home has a variety of outdoor areas, including a pool and a number of decks overlooking the valley.