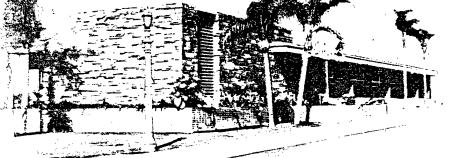

### **Current Conditions**

The Vernacular home features a U-shaped floor plan with central courtyard and moderately-pitched hipped and gable roof forms. The front entry is recessed and accessed from the courtyard. The original portion of the home was a U-shaped single-story Ranch House with gable on hip roof structures and wide eave overhangs; however, later large additions to the northwest and northeast portions of the structure were not of the same architectural style and included hipped rooflines and shallow eaves and created second-story floor area.

Since the home had several additions over time, there are a variety of architectural influences present, including Ranch, Midcentury Modern and contemporary styles. Eave overhangs range from shallow to deep. An assortment of windows appear on the house; many of the original wood windows remain within the original portion of the home. Several of these are

large, fixed windows that take advantage of the mountain views. However, as additions were made to the home over time, a variety of window types were utilized, including louvers, sliders, and fixed windows, some with grids and some without. Window materials now range from vinyl to aluminum to wood, some have decorative trim and some do not. The roof material is composition shingles and the home is clad in stucco. There are minimal building design decorative elements. Lastly, the home has a variety of outdoor areas, including a pool and a number of decks overlooking the valley.