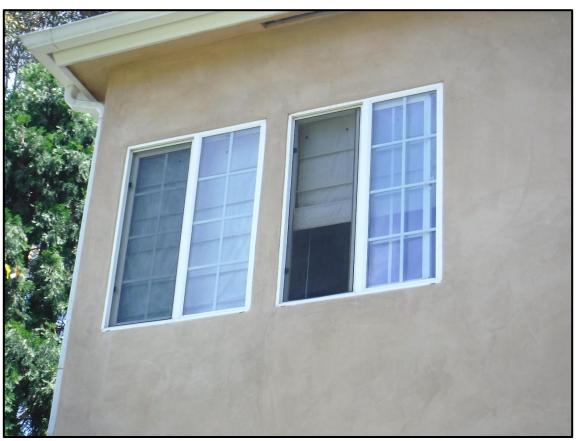

Since the home had several additions over time, there are a variety of architectural influences present, including Ranch, Midcentury Modern and contemporary styles. Eave overhangs range from shallow to deep. An assortment of windows appear on the house; many of the original wood windows remain within the original portion of the home. Several of these are

large, fixed windows that take advantage of the mountain views. However, as additions were made to the home over time, a variety of window types were utilized, including louvers, sliders, and fixed windows, some with grids and some without. Window materials now range from vinyl to aluminum to wood, some have decorative trim and some do not. The roof material is composition shingles and the home is clad in stucco. There are minimal building design decorative elements. Lastly, the home has a variety of outdoor areas, including a pool and a number of decks overlooking the valley.