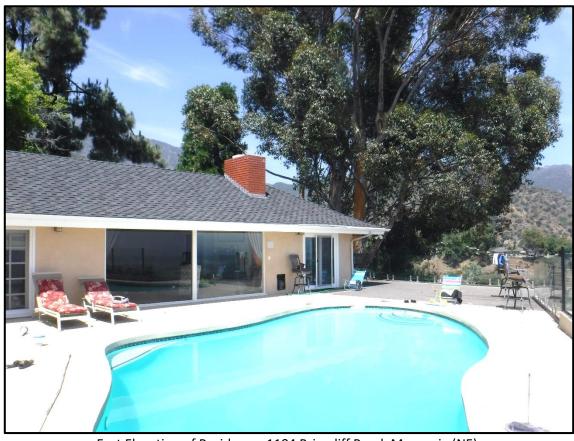

### **Current Conditions**

The Vernacular home features a U-shaped floor plan with central courtyard and moderately-pitched hipped and gable roof forms. The front entry is recessed and accessed from the courtyard. The original portion of the home was a U-shaped single-story Ranch House with gable on hip roof structures and wide eave overhangs; however, later large additions to the northwest and northeast portions of the structure were not of the same architectural style and included hipped rooflines and shallow eaves and created second-story floor area.

Since the home had several additions over time, there are a variety of architectural influences present, including Ranch, Midcentury Modern and contemporary styles. Eave overhangs range from shallow to deep. An assortment of windows appear on the house; many of the original wood windows remain within the original portion of the home. Several of these are

large, fixed windows that take advantage of the mountain views. However, as additions were made to the home over time, a variety of window types were utilized, including louvers, sliders, and fixed windows, some with grids and some without. Window materials now range from vinyl to aluminum to wood, some have decorative trim and some do not. The roof material is composition shingles and the home is clad in stucco. There are minimal building design decorative elements. Lastly, the home has a variety of outdoor areas, including a pool and a number of decks overlooking the valley.