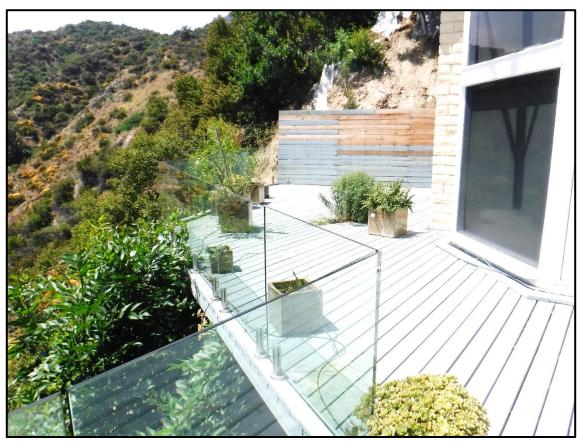

### **Current Conditions**

The Vernacular home features a U-shaped floor plan with central courtyard and moderately-pitched hipped and gable roof forms. The front entry is recessed and accessed from the courtyard. The original portion of the home was a U-shaped single-story Ranch House with gable on hip roof structures and wide eave overhangs; however, later large additions to the northwest and northeast portions of the structure were not of the same architectural style and included hipped rooflines and shallow eaves and created second-story floor area.

Since the home had several additions over time, there are a variety of architectural influences present, including Ranch, Midcentury Modern and contemporary styles. Eave overhangs range from shallow to deep. An assortment of windows appear on the house; many of the original wood windows remain within the original portion of the home. Several of these are

large, fixed windows that take advantage of the mountain views. However, as additions were made to the home over time, a variety of window types were utilized, including louvers, sliders, and fixed windows, some with grids and some without. Window materials now range from vinyl to aluminum to wood, some have decorative trim and some do not. The roof material is composition shingles and the home is clad in stucco. There are minimal building design decorative elements. Lastly, the home has a variety of outdoor areas, including a pool and a number of decks overlooking the valley.