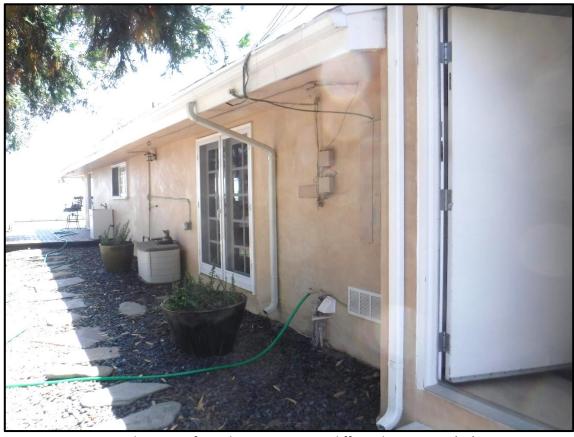

### **Current Conditions**

The Vernacular home features a U-shaped floor plan with central courtyard and moderately-pitched hipped and gable roof forms. The front entry is recessed and accessed from the courtyard. The original portion of the home was a U-shaped single-story Ranch House with gable on hip roof structures and wide eave overhangs; however, later large additions to the northwest and northeast portions of the structure were not of the same architectural style and included hipped rooflines and shallow eaves and created second-story floor area.

Since the home had several additions over time, there are a variety of architectural influences present, including Ranch, Midcentury Modern and contemporary styles. Eave overhangs range from shallow to deep. An assortment of windows appear on the house; many of the original wood windows remain within the original portion of the home. Several of these are

large, fixed windows that take advantage of the mountain views. However, as additions were made to the home over time, a variety of window types were utilized, including louvers, sliders, and fixed windows, some with grids and some without. Window materials now range from vinyl to aluminum to wood, some have decorative trim and some do not. The roof material is composition shingles and the home is clad in stucco. There are minimal building design decorative elements. Lastly, the home has a variety of outdoor areas, including a pool and a number of decks overlooking the valley.