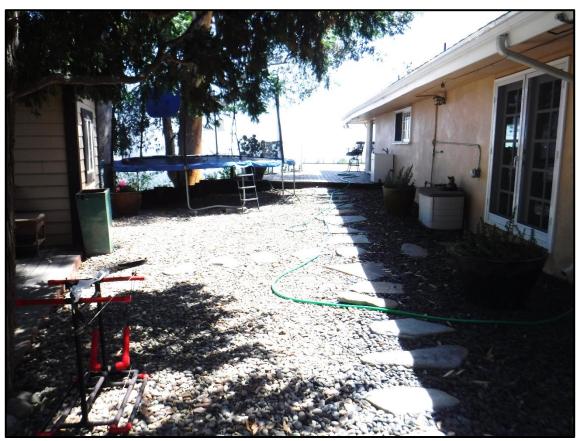

### **Current Conditions**

The Vernacular home features a U-shaped floor plan with central courtyard and moderately-pitched hipped and gable roof forms. The front entry is recessed and accessed from the courtyard. The original portion of the home was a U-shaped single-story Ranch House with gable on hip roof structures and wide eave overhangs; however, later large additions to the northwest and northeast portions of the structure were not of the same architectural style and included hipped rooflines and shallow eaves and created second-story floor area.

Since the home had several additions over time, there are a variety of architectural influences present, including Ranch, Midcentury Modern and contemporary styles. Eave overhangs range from shallow to deep. An assortment of windows appear on the house; many of the original wood windows remain within the original portion of the home. Several of these are

large, fixed windows that take advantage of the mountain views. However, as additions were made to the home over time, a variety of window types were utilized, including louvers, sliders, and fixed windows, some with grids and some without. Window materials now range from vinyl to aluminum to wood, some have decorative trim and some do not. The roof material is composition shingles and the home is clad in stucco. There are minimal building design decorative elements. Lastly, the home has a variety of outdoor areas, including a pool and a number of decks overlooking the valley.