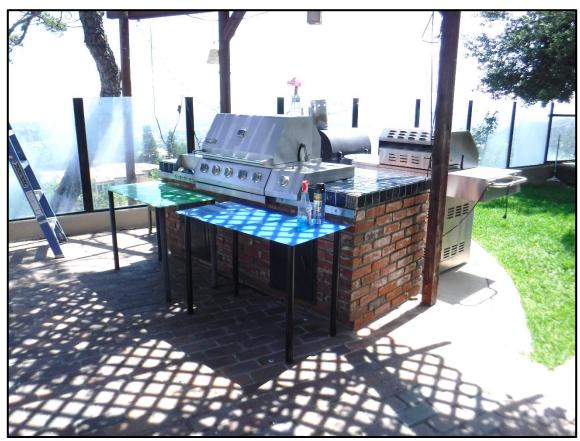

### **Current Conditions**

The Vernacular home features a U-shaped floor plan with central courtyard and moderately-pitched hipped and gable roof forms. The front entry is recessed and accessed from the courtyard. The original portion of the home was a U-shaped single-story Ranch House with gable on hip roof structures and wide eave overhangs; however, later large additions to the northwest and northeast portions of the structure were not of the same architectural style and included hipped rooflines and shallow eaves and created second-story floor area.

Since the home had several additions over time, there are a variety of architectural influences present, including Ranch, Midcentury Modern and contemporary styles. Eave overhangs range from shallow to deep. An assortment of windows appear on the house; many of the original wood windows remain within the original portion of the home. Several of these are

large, fixed windows that take advantage of the mountain views. However, as additions were made to the home over time, a variety of window types were utilized, including louvers, sliders, and fixed windows, some with grids and some without. Window materials now range from vinyl to aluminum to wood, some have decorative trim and some do not. The roof material is composition shingles and the home is clad in stucco. There are minimal building design decorative elements. Lastly, the home has a variety of outdoor areas, including a pool and a number of decks overlooking the valley.