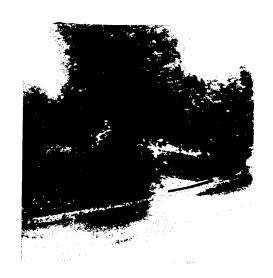

### **Current Conditions**

The Vernacular home features a U-shaped floor plan with central courtyard and moderately-pitched hipped and gable roof forms. The front entry is recessed and accessed from the courtyard. The original portion of the home was a U-shaped single-story Ranch House with gable on hip roof structures and wide eave overhangs; however, later large additions to the northwest and northeast portions of the structure were not of the same architectural style and included hipped rooflines and shallow eaves and created second-story floor area.

Since the home had several additions over time, there are a variety of architectural influences present, including Ranch, Midcentury Modern and contemporary styles. Eave overhangs range from shallow to deep. An assortment of windows appear on the house; many of the original wood windows remain within the original portion of the home. Several of these are

large, fixed windows that take advantage of the mountain views. However, as additions were made to the home over time, a variety of window types were utilized, including louvers, sliders, and fixed windows, some with grids and some without. Window materials now range from vinyl to aluminum to wood, some have decorative trim and some do not. The roof material is composition shingles and the home is clad in stucco. There are minimal building design decorative elements. Lastly, the home has a variety of outdoor areas, including a pool and a number of decks overlooking the valley.