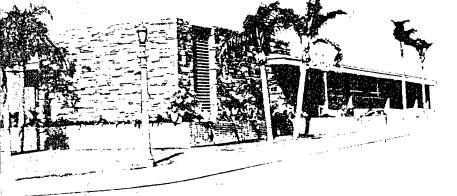

### **Current Conditions**

The Vernacular home features a U-shaped floor plan with central courtyard and moderately-pitched hipped and gable roof forms. The front entry is recessed and accessed from the courtyard. The original portion of the home was a U-shaped single-story Ranch House with gable on hip roof structures and wide eave overhangs; however, later large additions to the northwest and northeast portions of the structure were not of the same architectural style and included hipped rooflines and shallow eaves and created second-story floor area.

Since the home had several additions over time, there are a variety of architectural influences present, including Ranch, Midcentury Modern and contemporary styles. Eave overhangs range from shallow to deep. An assortment of windows appear on the house; many of the original wood windows remain within the original portion of the home. Several of these are

large, fixed windows that take advantage of the mountain views. However, as additions were made to the home over time, a variety of window types were utilized, including louvers, sliders, and fixed windows, some with grids and some without. Window materials now range from vinyl to aluminum to wood, some have decorative trim and some do not. The roof material is composition shingles and the home is clad in stucco. There are minimal building design decorative elements. Lastly, the home has a variety of outdoor areas, including a pool and a number of decks overlooking the valley.