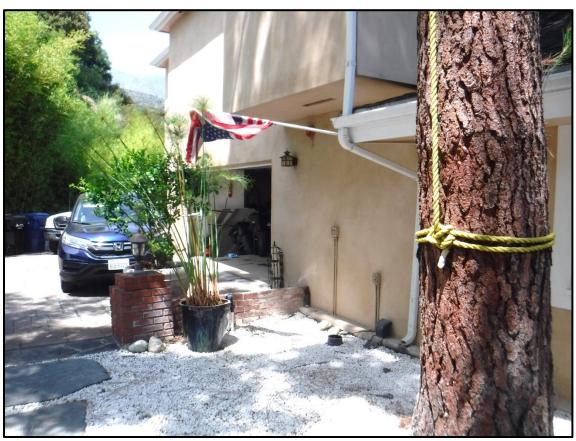

### **Current Conditions**

The Vernacular home features a U-shaped floor plan with central courtyard and moderately-pitched hipped and gable roof forms. The front entry is recessed and accessed from the courtyard. The original portion of the home was a U-shaped single-story Ranch House with gable on hip roof structures and wide eave overhangs; however, later large additions to the northwest and northeast portions of the structure were not of the same architectural style and included hipped rooflines and shallow eaves and created second-story floor area.

Since the home had several additions over time, there are a variety of architectural influences present, including Ranch, Midcentury Modern and contemporary styles. Eave overhangs range from shallow to deep. An assortment of windows appear on the house; many of the original wood windows remain within the original portion of the home. Several of these are

large, fixed windows that take advantage of the mountain views. However, as additions were made to the home over time, a variety of window types were utilized, including louvers, sliders, and fixed windows, some with grids and some without. Window materials now range from vinyl to aluminum to wood, some have decorative trim and some do not. The roof material is composition shingles and the home is clad in stucco. There are minimal building design decorative elements. Lastly, the home has a variety of outdoor areas, including a pool and a number of decks overlooking the valley.