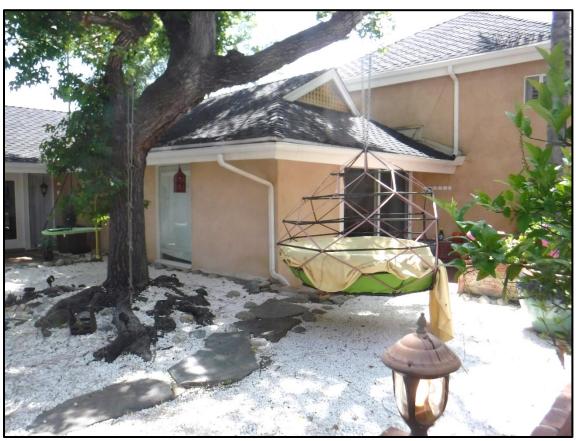

### **Current Conditions**

The Vernacular home features a U-shaped floor plan with central courtyard and moderately-pitched hipped and gable roof forms. The front entry is recessed and accessed from the courtyard. The original portion of the home was a U-shaped single-story Ranch House with gable on hip roof structures and wide eave overhangs; however, later large additions to the northwest and northeast portions of the structure were not of the same architectural style and included hipped rooflines and shallow eaves and created second-story floor area.

large, fixed windows that take advantage of the mountain views. However, as additions were made to the home over time, a variety of window types were utilized, including louvers, sliders, and fixed windows, some with grids and some without. Window materials now range from vinyl to aluminum to wood, some have decorative trim and some do not. The roof material is composition shingles and the home is clad in stucco. There are minimal building design decorative elements. Lastly, the home has a variety of outdoor areas, including a pool and a number of decks overlooking the valley.