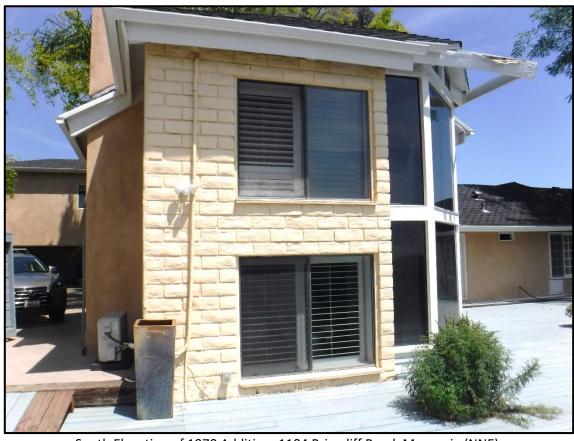

### **Current Conditions**

The Vernacular home features a U-shaped floor plan with central courtyard and moderately-pitched hipped and gable roof forms. The front entry is recessed and accessed from the courtyard. The original portion of the home was a U-shaped single-story Ranch House with gable on hip roof structures and wide eave overhangs; however, later large additions to the northwest and northeast portions of the structure were not of the same architectural style and included hipped rooflines and shallow eaves and created second-story floor area.

large, fixed windows that take advantage of the mountain views. However, as additions were made to the home over time, a variety of window types were utilized, including louvers, sliders, and fixed windows, some with grids and some without. Window materials now range from vinyl to aluminum to wood, some have decorative trim and some do not. The roof material is composition shingles and the home is clad in stucco. There are minimal building design decorative elements. Lastly, the home has a variety of outdoor areas, including a pool and a number of decks overlooking the valley.