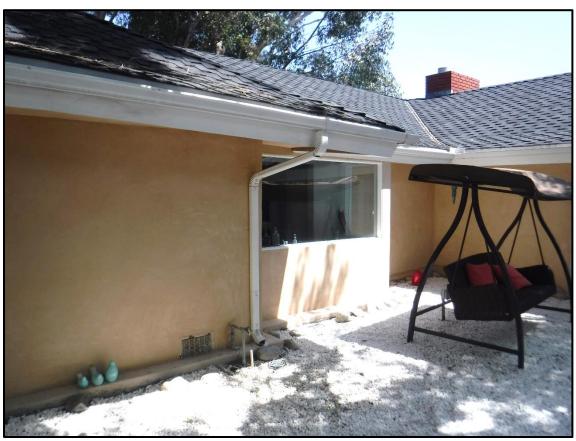

### **Current Conditions**

The Vernacular home features a U-shaped floor plan with central courtyard and moderately-pitched hipped and gable roof forms. The front entry is recessed and accessed from the courtyard. The original portion of the home was a U-shaped single-story Ranch House with gable on hip roof structures and wide eave overhangs; however, later large additions to the northwest and northeast portions of the structure were not of the same architectural style and included hipped rooflines and shallow eaves and created second-story floor area.

Since the home had several additions over time, there are a variety of architectural influences present, including Ranch, Midcentury Modern and contemporary styles. Eave overhangs range from shallow to deep. An assortment of windows appear on the house; many of the original wood windows remain within the original portion of the home. Several of these are

large, fixed windows that take advantage of the mountain views. However, as additions were made to the home over time, a variety of window types were utilized, including louvers, sliders, and fixed windows, some with grids and some without. Window materials now range from vinyl to aluminum to wood, some have decorative trim and some do not. The roof material is composition shingles and the home is clad in stucco. There are minimal building design decorative elements. Lastly, the home has a variety of outdoor areas, including a pool and a number of decks overlooking the valley.