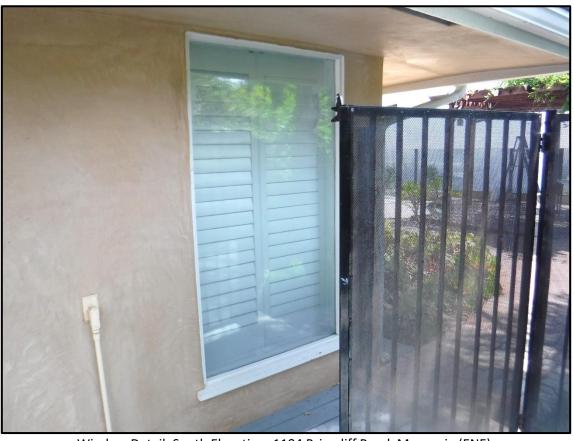

Since the home had several additions over time, there are a variety of architectural influences present, including Ranch, Midcentury Modern and contemporary styles. Eave overhangs range from shallow to deep. An assortment of windows appear on the house; many of the original wood windows remain within the original portion of the home. Several of these are

large, fixed windows that take advantage of the mountain views. However, as additions were made to the home over time, a variety of window types were utilized, including louvers, sliders, and fixed windows, some with grids and some without. Window materials now range from vinyl to aluminum to wood, some have decorative trim and some do not. The roof material is composition shingles and the home is clad in stucco. There are minimal building design decorative elements. Lastly, the home has a variety of outdoor areas, including a pool and a number of decks overlooking the valley.