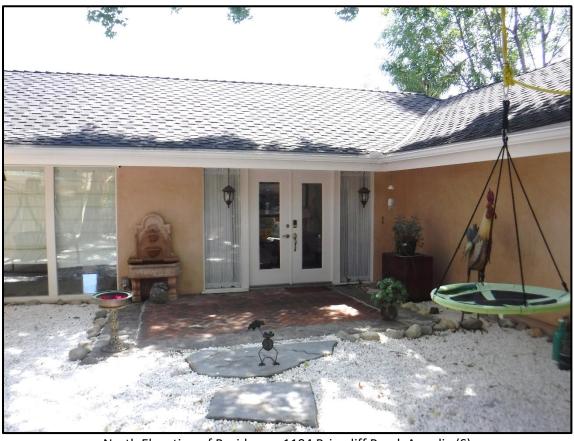

### **Current Conditions**

The Vernacular home features a U-shaped floor plan with central courtyard and moderately-pitched hipped and gable roof forms. The front entry is recessed and accessed from the courtyard. The original portion of the home was a U-shaped single-story Ranch House with gable on hip roof structures and wide eave overhangs; however, later large additions to the northwest and northeast portions of the structure were not of the same architectural style and included hipped rooflines and shallow eaves and created second-story floor area.

Since the home had several additions over time, there are a variety of architectural influences present, including Ranch, Midcentury Modern and contemporary styles. Eave overhangs range from shallow to deep. An assortment of windows appear on the house; many of the original wood windows remain within the original portion of the home. Several of these are

large, fixed windows that take advantage of the mountain views. However, as additions were made to the home over time, a variety of window types were utilized, including louvers, sliders, and fixed windows, some with grids and some without. Window materials now range from vinyl to aluminum to wood, some have decorative trim and some do not. The roof material is composition shingles and the home is clad in stucco. There are minimal building design decorative elements. Lastly, the home has a variety of outdoor areas, including a pool and a number of decks overlooking the valley.