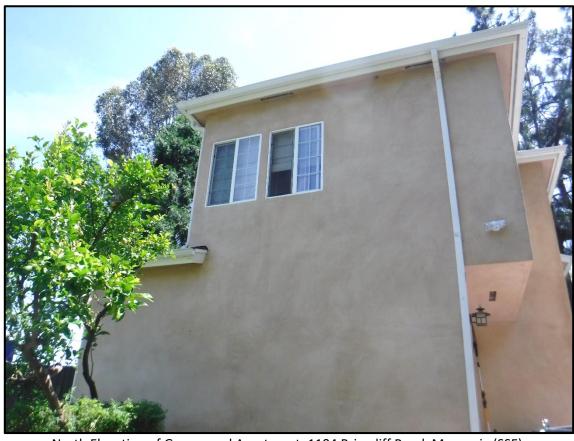

### **Current Conditions**

The Vernacular home features a U-shaped floor plan with central courtyard and moderately-pitched hipped and gable roof forms. The front entry is recessed and accessed from the courtyard. The original portion of the home was a U-shaped single-story Ranch House with gable on hip roof structures and wide eave overhangs; however, later large additions to the northwest and northeast portions of the structure were not of the same architectural style and included hipped rooflines and shallow eaves and created second-story floor area.

Since the home had several additions over time, there are a variety of architectural influences present, including Ranch, Midcentury Modern and contemporary styles. Eave overhangs range from shallow to deep. An assortment of windows appear on the house; many of the original wood windows remain within the original portion of the home. Several of these are

large, fixed windows that take advantage of the mountain views. However, as additions were made to the home over time, a variety of window types were utilized, including louvers, sliders, and fixed windows, some with grids and some without. Window materials now range from vinyl to aluminum to wood, some have decorative trim and some do not. The roof material is composition shingles and the home is clad in stucco. There are minimal building design decorative elements. Lastly, the home has a variety of outdoor areas, including a pool and a number of decks overlooking the valley.