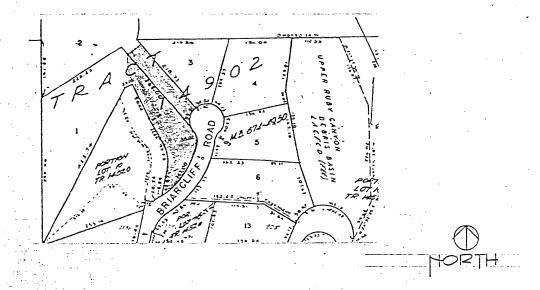

### **Property History**

The subject property is located on a preexisting private easement accessed from Briarcliff Road to the north. The lot is currently developed with a single-family Vernacular house and an attached garage. The City's building permit history indicates that the original building permit for a 2,200 square foot house and 400 square foot garage was issued to Herbert B. Rhodes in 1964. However, that permit was voided due to a high cost of construction. The voided permit indicates that the property owner then submitted plans for a smaller home. The revised permit is not available in City records, however the Los Angeles County Assessor and other City issued permits indicated that a home was constructed on the parcel in 1964. The following table outlines the significant building permit history relating to new construction.

This section of Briarcliff Road is a private easement that provides access to three homes. The two other homes are of different architectural styles; one is a contemporary Mediterranean built in 1978, and the other is an altered Ranch House built in 1963. Therefore, the subject property would not appear to be a contributor to a potential historic district.