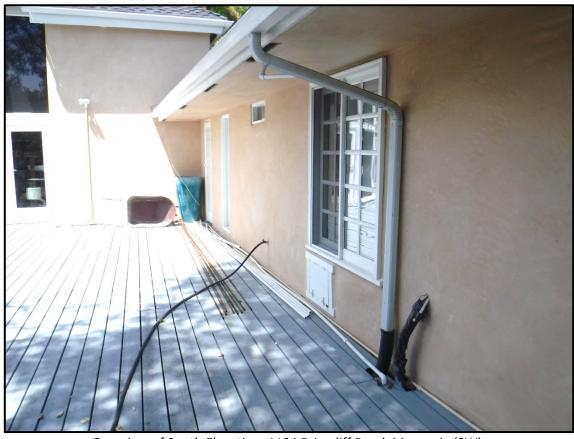

### **Current Conditions**

The Vernacular home features a U-shaped floor plan with central courtyard and moderately-pitched hipped and gable roof forms. The front entry is recessed and accessed from the courtyard. The original portion of the home was a U-shaped single-story Ranch House with gable on hip roof structures and wide eave overhangs; however, later large additions to the northwest and northeast portions of the structure were not of the same architectural style and included hipped rooflines and shallow eaves and created second-story floor area.

Since the home had several additions over time, there are a variety of architectural influences present, including Ranch, Midcentury Modern and contemporary styles. Eave overhangs range from shallow to deep. An assortment of windows appear on the house; many of the original wood windows remain within the original portion of the home. Several of these are

large, fixed windows that take advantage of the mountain views. However, as additions were made to the home over time, a variety of window types were utilized, including louvers, sliders, and fixed windows, some with grids and some without. Window materials now range from vinyl to aluminum to wood, some have decorative trim and some do not. The roof material is composition shingles and the home is clad in stucco. There are minimal building design decorative elements. Lastly, the home has a variety of outdoor areas, including a pool and a number of decks overlooking the valley.