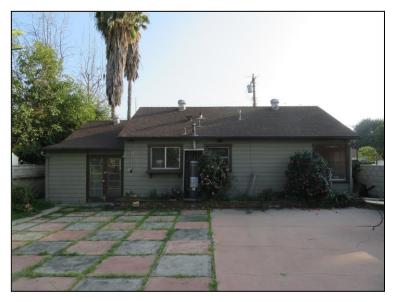

The applicant's submittal includes: a description of the subject building's design characteristics, a history of the building permits, an ownership history, and current photos of the subject home. Staff prepared the property's Department of Parks and Recreation (DPR 523A) survey form which assigned a status code of 6Z (Attachment B). A California Resources Historic Status (CRHS) code of 6Z means that the property is not eligible for listing or designation under state or local evaluation criteria. Since the home was built using materials commonly available at the time of construction, it is described as a Vernacular home, without a specific architectural style.

**ANALYSIS:** Staff conducted a field survey and evaluation of 541 West El Norte Avenue, including a review of the applicant's documentation and an inspection of the site and existing structure. Furthermore, staff used the City of Monrovia's Historic Context Statement to understand the property's place in the City's history and used the Post War Modernism Theme (1946 – 1976), The Ranch House sub-theme, to evaluate the property's historic significance. The architectural style of the property was assessed under the seven aspects of historic