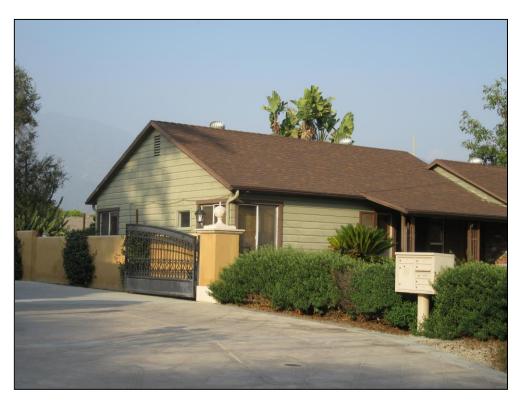

The applicant's submittal includes: a description of the subject building's design characteristics, a history of the building permits, an ownership history, and current photos of the subject home. Staff prepared the property's Department of Parks and Recreation (DPR 523A) survey form which assigned a status code of 6Z (Attachment B). A California Resources Historic Status (CRHS) code of 6Z means that the property is not eligible for listing or designation under state or local evaluation criteria. Since the home was built using materials commonly available at the time of construction, it is described as a Vernacular home, without a specific architectural style.

**ANALYSIS:** Staff conducted a field survey and evaluation of 541 West El Norte Avenue, including a review of the applicant's documentation and an inspection of the site and existing structure. Furthermore, staff used the City of Monrovia's Historic Context Statement to understand the property's place in the City's history and used the Post War Modernism Theme (1946 – 1976), The Ranch House sub-theme, to evaluate the property's historic significance. The architectural style of the property was assessed under the seven aspects of historic