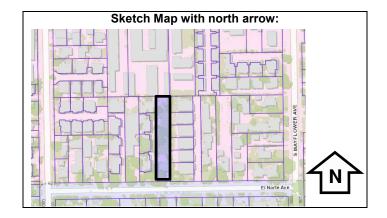

541 West El Norte Avenue

**APPLICANT:** Paul Bazerkanian

520 Clement Drive Glendale, CA 91202

**REQUEST:** Approve the exemption request and determine the historic significance of

a residential building built within the historic period (50 years or older) that

**ANALYSIS:** Staff conducted a field survey and evaluation of 541 West El Norte Avenue, including a review of the applicant's documentation and an inspection of the site and existing structure. Furthermore, staff used the City of Monrovia's Historic Context Statement to understand the property's place in the City's history and used the Post War Modernism Theme (1946 – 1976), The Ranch House sub-theme, to evaluate the property's historic significance. The architectural style of the property was assessed under the seven aspects of historic

integrity including: location, design, setting, materials, workmanship, feeling, and association.

Finally, staff referenced the seven criteria for local landmark designation listed in MMC Section 17.40.060 to assess whether the property would be eligible for local landmark listing or as a contributor to a potential historic district. This information was used to document its current conditions and evaluate the property for historic significance within the DPR form.