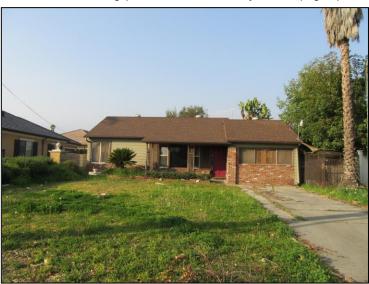

The applicant's submittal includes: a description of the subject building's design characteristics, a history of the building permits, an ownership history, and current photos of the subject home. Staff prepared the property's Department of Parks and Recreation (DPR 523A) survey form which assigned a status code of 6Z (Attachment B). A California Resources Historic Status (CRHS) code of 6Z means that the property is not eligible for listing or designation under state or local evaluation criteria. Since the home was built using materials commonly available at the time of construction, it is described as a Vernacular home, without a specific architectural style.

**ANALYSIS:** Staff conducted a field survey and evaluation of 541 West El Norte Avenue, including a review of the applicant's documentation and an inspection of the site and existing structure. Furthermore, staff used the City of Monrovia's Historic Context Statement to understand the property's place in the City's history and used the Post War Modernism Theme (1946 – 1976), The Ranch House sub-theme, to evaluate the property's historic significance. The architectural style of the property was assessed under the seven aspects of historic