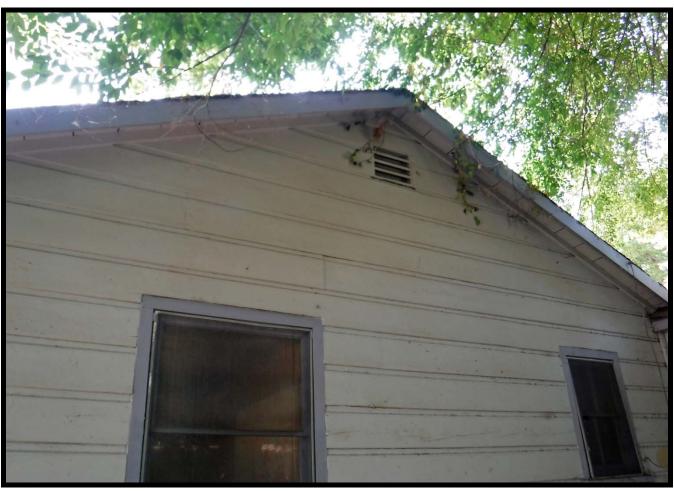

The east elevation of the residence is a flat expanse with two double hung 1:1` paned sash windows – one at the living room and one in the kitchen area. There are floor vents evident, as well as a small attic vent beneath the roof peak.