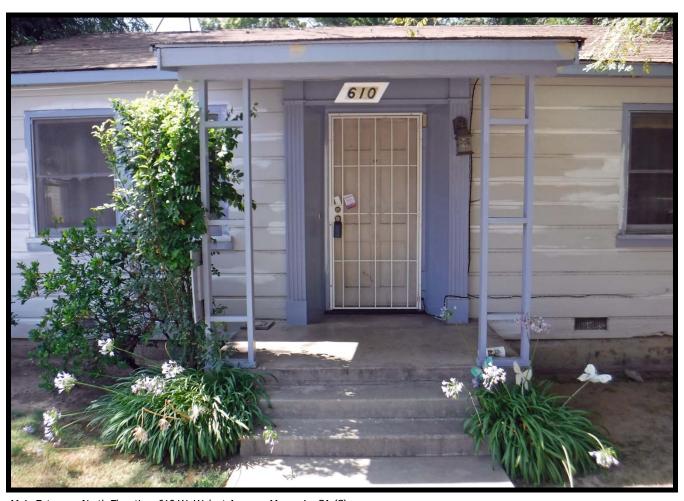

The residence at 610 W. Walnut Avenue is a simple structure of wood framed construction on a raised concrete foundation. The addition, being completed only a few years after the original construction, is consistent in materials and design, as the materials would have been readily available. The wood cladding consists of horizontal shiplap boards consistent throughout. The main elevation faces north (towards Walnut Avenue) and there is a centralized concrete stoop and entrance under a small porch roof. The

The south elevation is relatively busy, given the presence of the addition. Here, the original residence is evident to the east and includes the covered rear porch (cement) and stoop, along with two double hung sash windows. The "kitchen" door is located on the porch and is covered with a modern security screen. The addition attaches to the southwestern corner of the residence, abutting a short hall and the bathroom wall. There are double hung sash windows on all four elevations of the addition, as well as an attic vent.