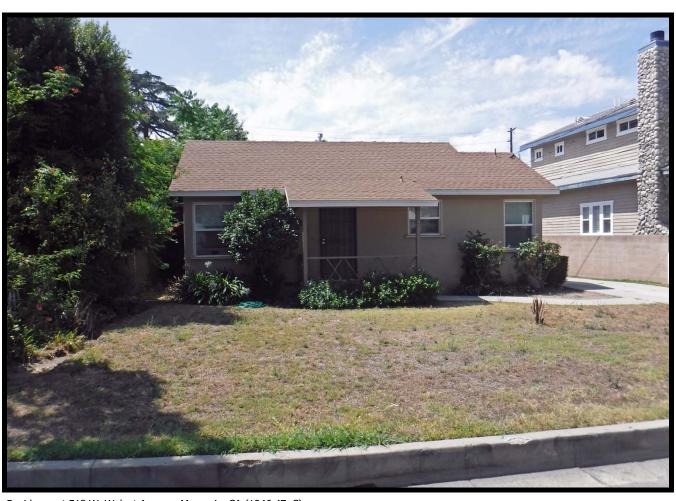

610 West Walnut Avenue and 634 West Olive Avenue

**APPLICANT:** PDS Studio, Inc. (c/o Philip Chan), Applicant

711 South First Avenue Arcadia, CA 91006

**REQUEST:** Approve the exemption request and determine the historic significance of

five residential buildings built within the historic period (50 years or older)

that are proposed for demolition.

**BACKGROUND:** Pursuant to Monrovia Municipal Code (MMC) §17.10.030, a home remodel that proposes to alter more than 50% of a residential building's roof area, 50% or more of a building's total exterior wall area, or 25% or more of any exterior wall facing a public street that was constructed over 50 years ago requires a Discretionary Demolition Permit. The property owner of 610 West Walnut Avenue and 634 West Olive Avenue has submitted a preliminary development plan that would involve demolition of five residential buildings, four duplexes and a single-family residence. Since the homes were originally built over 50 years ago (the single-family home at 610 West Walnut Avenue was built in 1947, and the multi-family development at 634 West Olive Avenue was built in 1965), the proposal requires that the Historic Preservation Commission (HPC) first make a determination of the buildings' potential significance as historic resources.