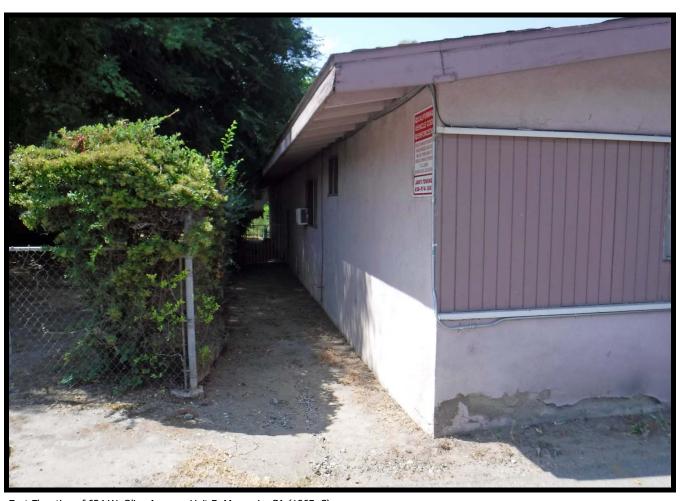

The garage is a rectangular structure of wood frame on a concrete pad. The gable roof is oriented north/south and the bay door faces north. The cladding is similar to that of the residence (horizontal shiplap). The bay door is a replacement door, consisting of plywood sheets likely dating to the post-1994 period. The eaves are slightly wider than those of the residence, and the eave on the west side of the garage is wider than the east side.

This design provided more protection from the elements and covered the concrete path running along the west side of the garage, leading to the secondary entrance on the southern portion of the west elevation. Here, a solid wooden door is present, along with a wood framed, double hung sash window (1:1). A similar window is located on the east elevation. The south elevation is a solid wooden expanse.