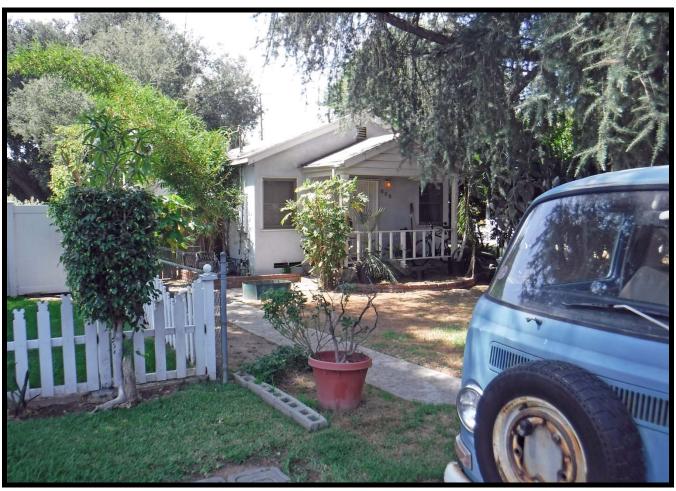

The residence at 610 W. Walnut Avenue is a simple structure of wood framed construction on a raised concrete foundation. The addition, being completed only a few years after the original construction, is consistent in materials and design, as the materials would have been readily available. The wood cladding consists of horizontal shiplap boards consistent throughout. The main elevation faces north (towards Walnut Avenue) and there is a centralized concrete stoop and entrance under a small porch roof. The

The south elevation is relatively busy, given the presence of the addition. Here, the original residence is evident to the east and includes the covered rear porch (cement) and stoop, along with two double hung sash windows. The "kitchen" door is located on the porch and is covered with a modern security screen. The addition attaches to the southwestern corner of the residence, abutting a short hall and the bathroom wall. There are double hung sash windows on all four elevations of the addition, as well as an attic vent.

The eaves around the residence are relatively shallow and open. There are no rain gutters. A concrete patio area is to the south of the kitchen area, and the driveway is asphalt, resulting in the easternmost portions of the property being paved. Mature trees are located in the front and rear yards, but there is little actual landscaping.