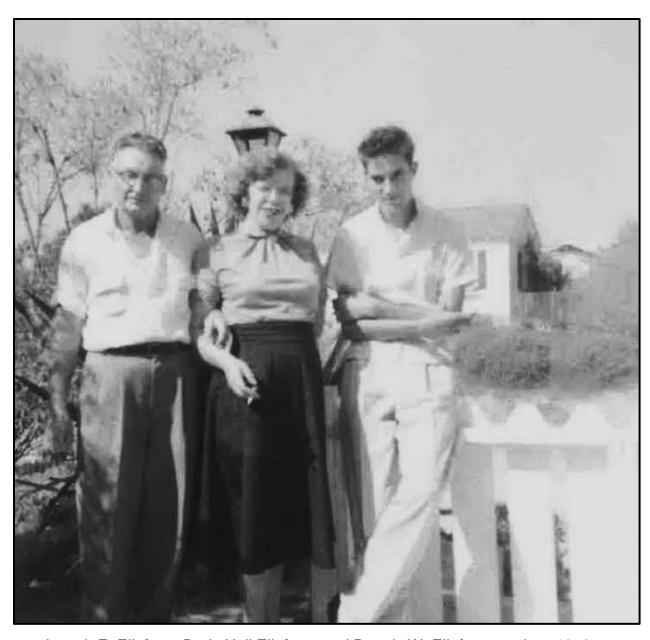

## **TAGIS**

2019 UTM Converter. <a href="https://www.jvt.gov/convert">www.jvt.gov/convert</a>.

USGS Mt. Wilson Quadrangle 610 W. Walnut Avenue, Monrovia, CA

Joseph E. Ellefson, Doris Hall Ellefson, and Dennis W. Ellefson, ca. late-1950s - along fence at 610 W. Walnut Avenue (towards south) with residence in rear

A photograph of Joseph, Doris, and Dennis Ellefson in front of the property showed the property had a picket fence along W. Walnut Avenue and the roofline of the residence and addition were visible. Dennis looks to be an elder teen, indicating the picture was likely taken in the late 1950s.