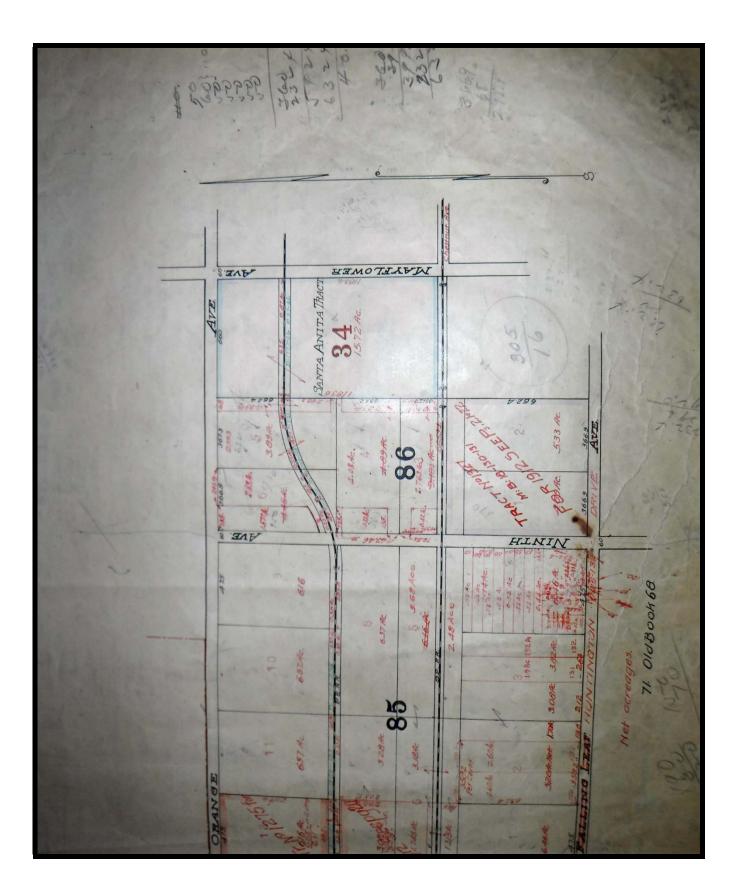

This area was originally within the historic Rancho Santa Anita which, was eventually owned and subdivided by Elias J. Baldwin and/or his heirs (post-1856). As such, it was within Township 1 North, Range 11 West, and the SE ¼ of the NE ¼ of Section 27. The UTM coordinates were identified as NAD 83 = 406650 Easting/3778546 Northing (or NAD 27 = 406730 Easting/3778349 Northing) and at an elevation of 144 m AMSL. In 1886, this area was subdivided within the Santa Anita Tract and within Block 86 – Lots 3 and 4. In this specific case, the property was more directly associated with Lot 4 – with the future alignment of W. Walnut Avenue separating defining the northern boundary of Lot 4.