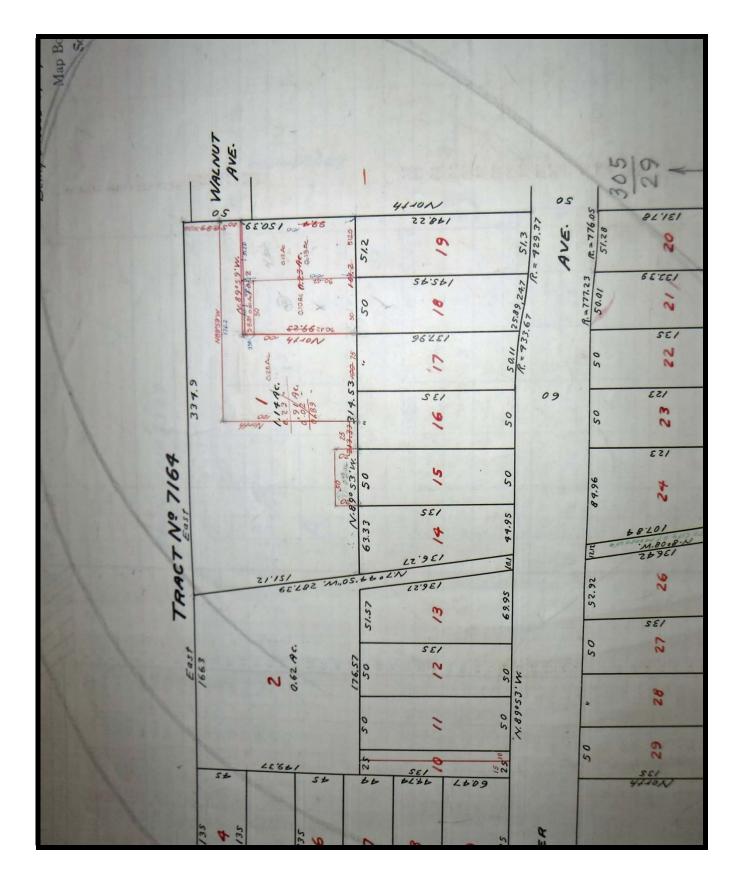

In 1925, Lots 3 and 4 were further subdivided as Tract No. 7164. The owners were identified as representatives of the Wilson Development Company. The frontage of [future] W. Walnut Avenue was associated with newly-defined Lots 1 and 2, both purchased by Henry Wade. Lot 1 consisted of 1.14 acres and Lot 2 another .62 acres. Wade held both properties into the 1930s and, in 1940, he subdivided the 1.14 acres into two properties – retaining .91 acres for himself and selling the southeastern .23 acres (fronting Mayflower Avenue).