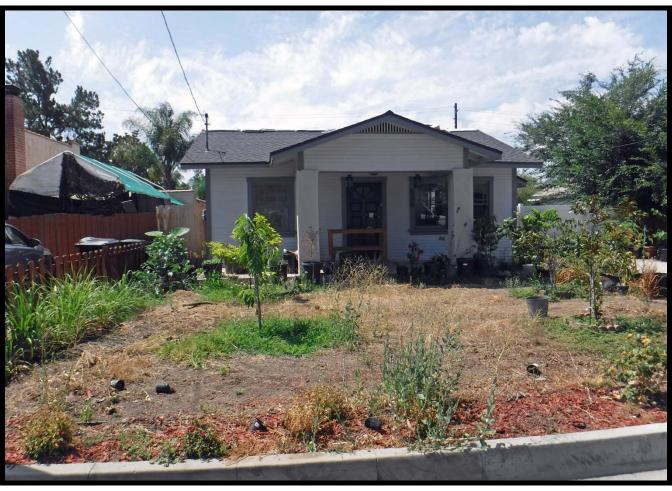

five residential buildings built within the historic period (50 years or older)

that are proposed for demolition.

**BACKGROUND:** Pursuant to Monrovia Municipal Code (MMC) §17.10.030, a home remodel that proposes to alter more than 50% of a residential building's roof area, 50% or more of a building's total exterior wall area, or 25% or more of any exterior wall facing a public street that was constructed over 50 years ago requires a Discretionary Demolition Permit. The property owner of 610 West Walnut Avenue and 634 West Olive Avenue has submitted a preliminary development plan that would involve demolition of five residential buildings, four duplexes and a single-family residence. Since the homes were originally built over 50 years ago (the single-family home at 610 West Walnut Avenue was built in 1947, and the multi-family development at 634 West Olive Avenue was built in 1965), the proposal requires that the Historic Preservation Commission (HPC) first make a determination of the buildings' potential significance as historic resources.

The residence at 610 W. Walnut Avenue is a simple structure of wood framed construction on a raised concrete foundation. The addition, being completed only a few years after the original construction, is consistent in materials and design, as the materials would have been readily available. The wood cladding consists of horizontal shiplap boards consistent throughout. The main elevation faces north (towards Walnut Avenue) and there is a centralized concrete stoop and entrance under a small porch roof. The

roof is supported by simple 2 x 4 reinforced posts. The front door is very slightly recessed and framed with grooved flat columns. The raised foundation is visible on all elevations.

There are two double hung sash windows on the east side of the entrance and a single double hung sash window to the west of the entrance. Indicated in the 1950s photograph, decorative singles were once present, but no longer present. A sketch of the residence (with the addition) identifies the living spaces and dimensions. The original residence was 643 square feet and the addition was another 193.5 square feet.

The gable roof line on both the original residence and addition were oriented east/west, with the addition's roof being lower and exhibiting less slope. In 1994, when the re-roofing was done, the notes state there are two roofs in place and the 1994 roof would be the third layer. This indicates the Ellefsons re-roofed the house at least once without permits.

The eaves around the residence are relatively shallow and open. There are no rain gutters. A concrete patio area is to the south of the kitchen area, and the driveway is asphalt, resulting in the easternmost portions of the property being paved. Mature trees are located in the front and rear yards, but there is little actual landscaping.