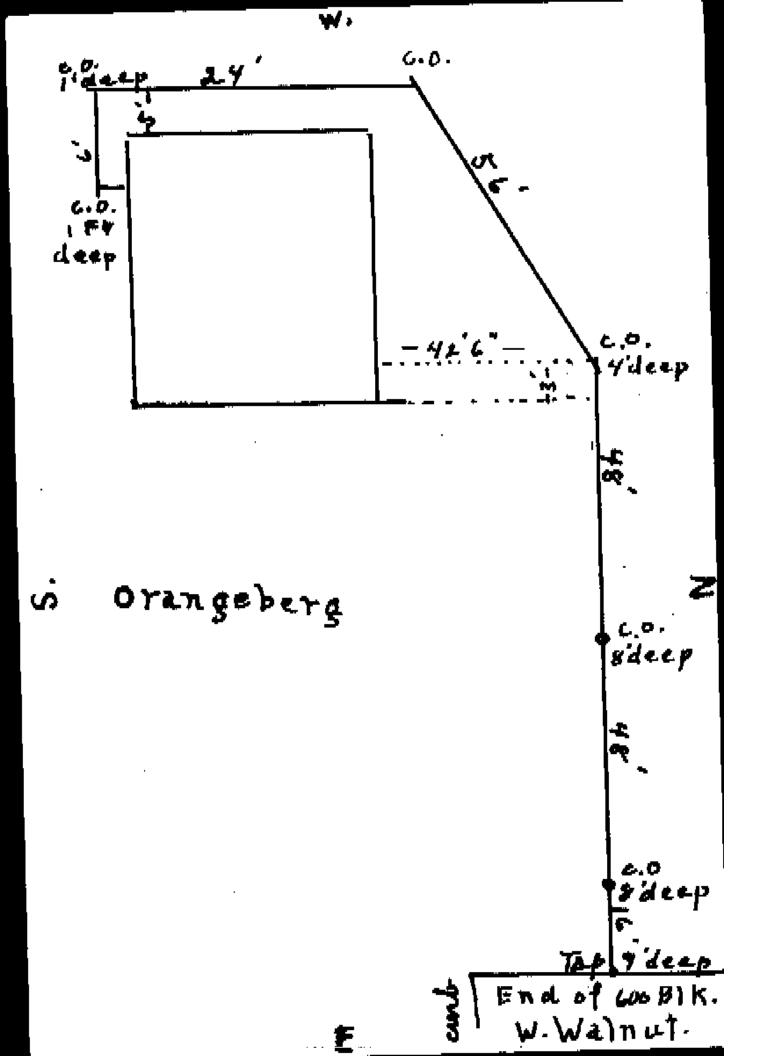

# **ATTACHMENT B:**

**Building Permit Files** 

| Permit No. 1 | E 9 | 1. | 5 |
|--------------|-----|----|---|
|              |     |    |   |

CITY OF MONROVIA BUILDING DEPARTMENT APPLICATION FOR ELEÇTRICAL PERMIT

# DEPARTMENT OF PLUMBING

CITY OF MONROVIA

| No. | 2 Block W            | Tract       |
|-----|----------------------|-------------|
| 010 | Street W. Walnut 600 | Lot / Block |

| *             |  |
|---------------|--|
| 1             |  |
| $\mathcal{A}$ |  |
| N             |  |
|               |  |
| act.          |  |
| H             |  |

Date\_\_

Permit No. 229

| عفلام |
|-------|
| T     |
| ner   |
| K 67  |
| 0     |
| 7     |
| 獑     |

Mab

| ADDRESS 610 W. W.                 | alnu t                                                |
|-----------------------------------|-------------------------------------------------------|
| LEGAL DESCRIPTION                 |                                                       |
|                                   |                                                       |
| (legal description may be a       | ttached separately if necessary)                      |
| Use of Structure                  |                                                       |
| Single Family Duplex              | BUILDING PERMIT                                       |
| Unit Apt. Sign Commercial Indust. | BUILDING DIVISION                                     |
| Other                             | CITY OF MONROVIA                                      |
| Description of Work Chai          | n Link Fence                                          |
| 4 x 5 high                        |                                                       |
| Name Joseph E                     | Ellofean                                              |
| § Address 610 W. U                | Valnut                                                |
| O City Monrovia                   | Tel. No. E1 - 86932                                   |
| Name Master B<br>Address 380 50 A | t lantic Blud                                         |
|                                   | Tel, No. <u>AN-1714</u> C                             |
|                                   | City #6 -2 6                                          |
| To be Address Address City        |                                                       |
| Archael City                      | Tel. No                                               |
| ਨ State Certificate No            | No. of Bldgs.                                         |
| Size of Lot                       |                                                       |
| Use of PropertyWORK COVERE        | D BY THIS PERMIT                                      |
| HeightFt,                         | Area Sa. Ft.                                          |
| No. of Stories                    | Valuation \$ 3 25° camined this completed application |
| and the statements therein are t  | rue and correct, and that all work                    |
| State laws.                       | h attrapplicable City, County and                     |
| <u></u>                           | ure of Owner or Authorized Agent                      |
| Fire District                     | Minimum Setbacks                                      |
| Required Parking                  | Front Rear                                            |
| Special Permits or Conditions_    |                                                       |
| ŽŽ                                |                                                       |
| Zoning Approval                   | Plan Check Permit                                     |
| Group Occupancy  Type of Const.   | Date 5-3-6/                                           |
| l it                              | Receipt # 7443                                        |
|                                   | Fee  \$'  \$ 3.00                                     |