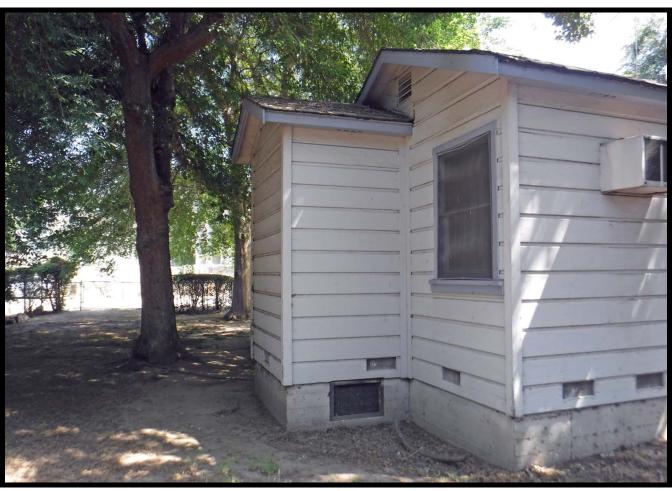

The residence at 610 W. Walnut Avenue is a simple structure of wood framed construction on a raised concrete foundation. The addition, being completed only a few years after the original construction, is consistent in materials and design, as the materials would have been readily available. The wood cladding consists of horizontal shiplap boards consistent throughout. The main elevation faces north (towards Walnut Avenue) and there is a centralized concrete stoop and entrance under a small porch roof. The

The west elevation exhibits two west-facing double hung sash windows – one in the bedroom and one at the bath. The bedroom windows is a simple 1:1 paned design. The bathroom window exhibits a 2:2 paned design. There is a third window – associated with the addition and facing north. This is also a standard 1:1 double hung sash window.