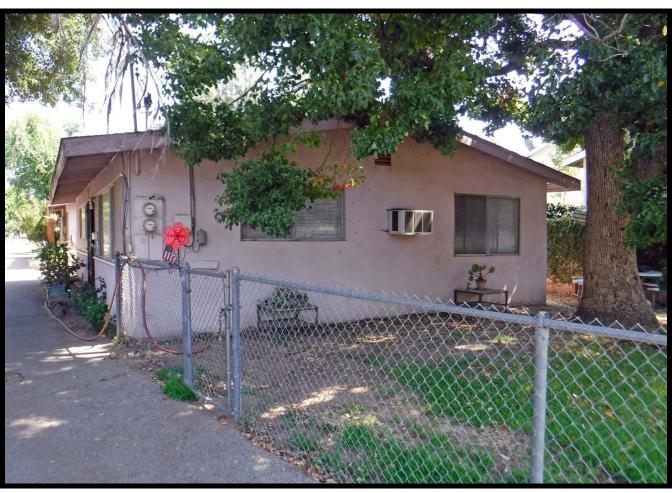

The residence at 610 W. Walnut Avenue is a simple structure of wood framed construction on a raised concrete foundation. The addition, being completed only a few years after the original construction, is consistent in materials and design, as the materials would have been readily available. The wood cladding consists of horizontal shiplap boards consistent throughout. The main elevation faces north (towards Walnut Avenue) and there is a centralized concrete stoop and entrance under a small porch roof. The

The south elevation is relatively busy, given the presence of the addition. Here, the original residence is evident to the east and includes the covered rear porch (cement) and stoop, along with two double hung sash windows. The "kitchen" door is located on the porch and is covered with a modern security screen. The addition attaches to the southwestern corner of the residence, abutting a short hall and the bathroom wall. There are double hung sash windows on all four elevations of the addition, as well as an attic vent.

The eaves around the residence are relatively shallow and open. There are no rain gutters. A concrete patio area is to the south of the kitchen area, and the driveway is asphalt, resulting in the easternmost portions of the property being paved. Mature trees are located in the front and rear yards, but there is little actual landscaping.