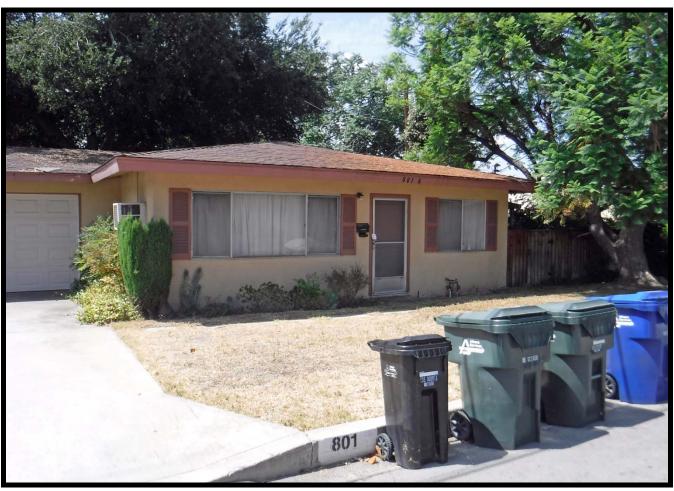

610 West Walnut Avenue and 634 West Olive Avenue

**APPLICANT:** PDS Studio, Inc. (c/o Philip Chan), Applicant

711 South First Avenue Arcadia, CA 91006

**REQUEST:** Approve the exemption request and determine the historic significance of

five residential buildings built within the historic period (50 years or older)

that are proposed for demolition.

**BACKGROUND:** Pursuant to Monrovia Municipal Code (MMC) §17.10.030, a home remodel that proposes to alter more than 50% of a residential building's roof area, 50% or more of a building's total exterior wall area, or 25% or more of any exterior wall facing a public street that was constructed over 50 years ago requires a Discretionary Demolition Permit. The property owner of 610 West Walnut Avenue and 634 West Olive Avenue has submitted a preliminary development plan that would involve demolition of five residential buildings, four duplexes and a single-family residence. Since the homes were originally built over 50 years ago (the single-family home at 610 West Walnut Avenue was built in 1947, and the multi-family development at 634 West Olive Avenue was built in 1965), the proposal requires that the Historic Preservation Commission (HPC) first make a determination of the buildings' potential significance as historic resources.