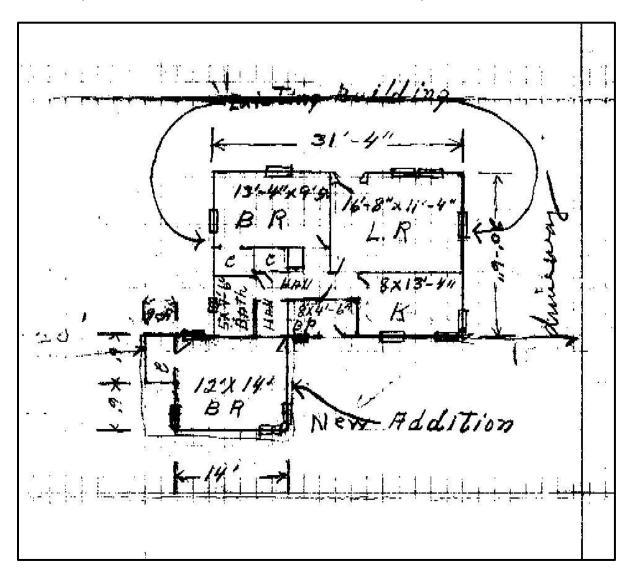

roof is supported by simple 2 x 4 reinforced posts. The front door is very slightly recessed and framed with grooved flat columns. The raised foundation is visible on all elevations.

There are two double hung sash windows on the east side of the entrance and a single double hung sash window to the west of the entrance. Indicated in the 1950s photograph, decorative singles were once present, but no longer present. A sketch of the residence (with the addition) identifies the living spaces and dimensions. The original residence was 643 square feet and the addition was another 193.5 square feet.

| Date    | Description of Alteration                                                        |
|---------|----------------------------------------------------------------------------------|
| 1947-48 | Original construction of residence by J.E. Ellefson (31'4" x 20'6"; 643 sq. ft.) |
| 1950    | Addition of second bedroom (12' x 14') and closet (4'6" x 6'; J.E. Ellefson)     |
| 1953    | Construction of Garage (18' x 24'; 432 sq. ft.; J.E. Ellefson)                   |
| 1961    | Picket Fence Replaced by Chain Link Fence (Master Built Fence Co.)               |
| 1994    | Re-roofing of residence and garage (Cross Roads Roofing Co.)                     |