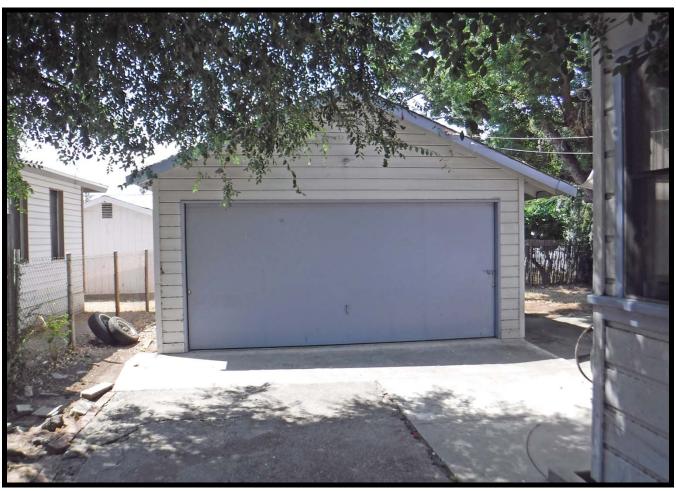

The garage is a rectangular structure of wood frame on a concrete pad. The gable roof is oriented north/south and the bay door faces north. The cladding is similar to that of the residence (horizontal shiplap). The bay door is a replacement door, consisting of plywood sheets likely dating to the post-1994 period. The eaves are slightly wider than those of the residence, and the eave on the west side of the garage is wider than the east side.

This design provided more protection from the elements and covered the concrete path running along the west side of the garage, leading to the secondary entrance on the southern portion of the west elevation. Here, a solid wooden door is present, along with a wood framed, double hung sash window (1:1). A similar window is located on the east elevation. The south elevation is a solid wooden expanse.

The garage, built in 1953, measures 18 feet by 24 feet (432 square feet), with the southern extent designed to provide a small work bench area. The two windows provided ambient light for this area of the structure.