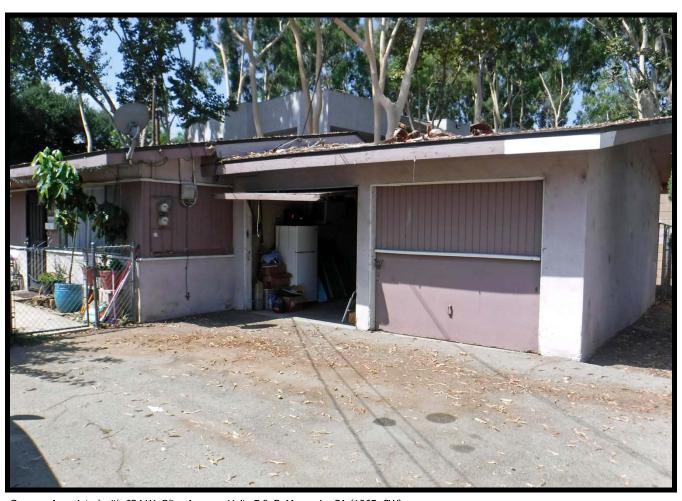

The garage is a rectangular structure of wood frame on a concrete pad. The gable roof is oriented north/south and the bay door faces north. The cladding is similar to that of the residence (horizontal shiplap). The bay door is a replacement door, consisting of plywood sheets likely dating to the post-1994 period. The eaves are slightly wider than those of the residence, and the eave on the west side of the garage is wider than the east side.

This design provided more protection from the elements and covered the concrete path running along the west side of the garage, leading to the secondary entrance on the southern portion of the west elevation. Here, a solid wooden door is present, along with a wood framed, double hung sash window (1:1). A similar window is located on the east elevation. The south elevation is a solid wooden expanse.

The garage, built in 1953, measures 18 feet by 24 feet (432 square feet), with the southern extent designed to provide a small work bench area. The two windows provided ambient light for this area of the structure.