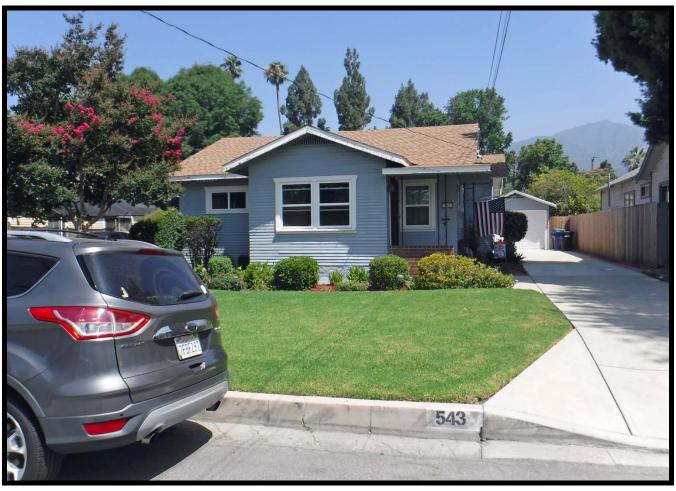

five residential buildings built within the historic period (50 years or older)

that are proposed for demolition.

**BACKGROUND:** Pursuant to Monrovia Municipal Code (MMC) §17.10.030, a home remodel that proposes to alter more than 50% of a residential building's roof area, 50% or more of a building's total exterior wall area, or 25% or more of any exterior wall facing a public street that was constructed over 50 years ago requires a Discretionary Demolition Permit. The property owner of 610 West Walnut Avenue and 634 West Olive Avenue has submitted a preliminary development plan that would involve demolition of five residential buildings, four duplexes and a single-family residence. Since the homes were originally built over 50 years ago (the single-family home at 610 West Walnut Avenue was built in 1947, and the multi-family development at 634 West Olive Avenue was built in 1965), the proposal requires that the Historic Preservation Commission (HPC) first make a determination of the buildings' potential significance as historic resources.

It is also noted, improvements along W. Walnut Avenue date to various periods – ranging from as early as 1916 to as late as 2013. These dates include:

| 1916-28       | 1925-66       | 1946-52             |
|---------------|---------------|---------------------|
| 1920-69       | 1926-28       | 1946-55 (MFR)       |
| 1923          | 1926-53       | 1947                |
| 1924 (2)      | 1926-65       | 1949-55             |
| 1924-37       | 1927-40       | 1952                |
| 1924-75       | 1929          | 1965 (SFR & MFR; 2) |
| 1925 (2)      | 1939-66       | 1977 (MFR)          |
| 1925-27       | 1946          | 2013 (MFR)          |
| 1925-62 (MFR) | 1946-47 (MFR) |                     |
| 1925-30       | 1946-51       |                     |
|               |               |                     |

As listed, a single improvement dates to 1916. Another 5 date between 1920 and 1925 – pre-dating Tract No. 7164. Ten improvement date to the 1920s and no improvements are listed for the Depression Era. One improvement was completed in 1939 and the remainder post-date WWII. Seven date to the late 1940s; one to the 1950s; one to the 1960s; one to the 1970s; and one to the 2010s. The MFR improvements of 1977 and 2013 replaced multiple SFR improvements. The 1965 MFR improvement was constructed on vacant land.