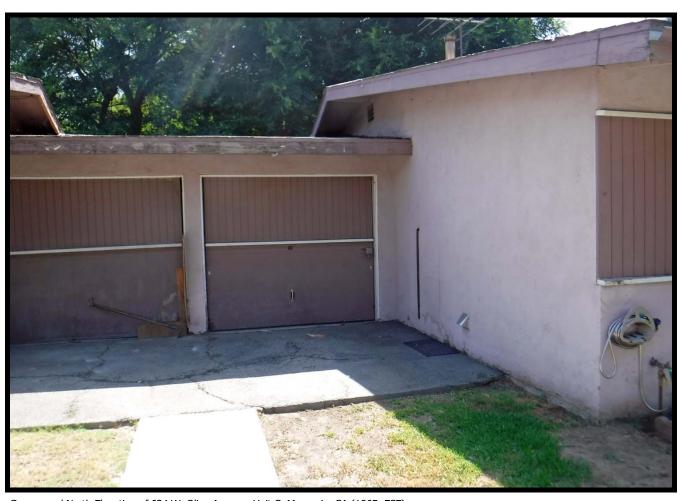

The garage is a rectangular structure of wood frame on a concrete pad. The gable roof is oriented north/south and the bay door faces north. The cladding is similar to that of the residence (horizontal shiplap). The bay door is a replacement door, consisting of plywood sheets likely dating to the post-1994 period. The eaves are slightly wider than those of the residence, and the eave on the west side of the garage is wider than the east side.

This design provided more protection from the elements and covered the concrete path running along the west side of the garage, leading to the secondary entrance on the southern portion of the west elevation. Here, a solid wooden door is present, along with a wood framed, double hung sash window (1:1). A similar window is located on the east elevation. The south elevation is a solid wooden expanse.

The garage, built in 1953, measures 18 feet by 24 feet (432 square feet), with the southern extent designed to provide a small work bench area. The two windows provided ambient light for this area of the structure.