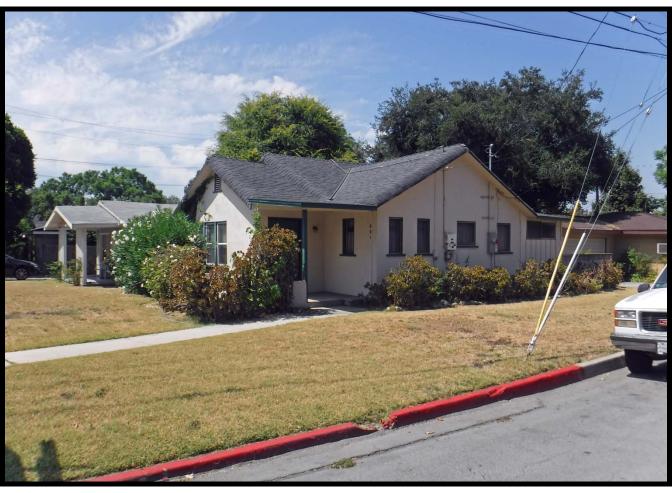

610 West Walnut Avenue and 634 West Olive Avenue

**APPLICANT:** PDS Studio, Inc. (c/o Philip Chan), Applicant

711 South First Avenue Arcadia, CA 91006

**REQUEST:** Approve the exemption request and determine the historic significance of

five residential buildings built within the historic period (50 years or older)

that are proposed for demolition.

**BACKGROUND:** Pursuant to Monrovia Municipal Code (MMC) §17.10.030, a home remodel that proposes to alter more than 50% of a residential building's roof area, 50% or more of a building's total exterior wall area, or 25% or more of any exterior wall facing a public street that was constructed over 50 years ago requires a Discretionary Demolition Permit. The property owner of 610 West Walnut Avenue and 634 West Olive Avenue has submitted a preliminary development plan that would involve demolition of five residential buildings, four duplexes and a single-family residence. Since the homes were originally built over 50 years ago (the single-family home at 610 West Walnut Avenue was built in 1947, and the multi-family development at 634 West Olive Avenue was built in 1965), the proposal requires that the Historic Preservation Commission (HPC) first make a determination of the buildings' potential significance as historic resources.