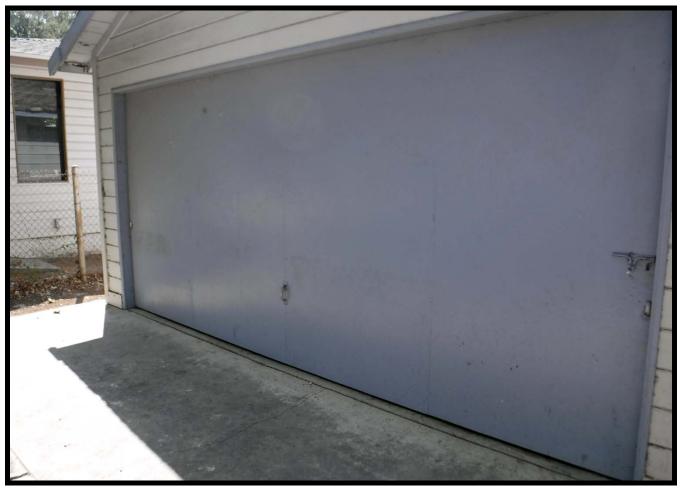

The garage is a rectangular structure of wood frame on a concrete pad. The gable roof is oriented north/south and the bay door faces north. The cladding is similar to that of the residence (horizontal shiplap). The bay door is a replacement door, consisting of plywood sheets likely dating to the post-1994 period. The eaves are slightly wider than those of the residence, and the eave on the west side of the garage is wider than the east side.

This design provided more protection from the elements and covered the concrete path running along the west side of the garage, leading to the secondary entrance on the southern portion of the west elevation. Here, a solid wooden door is present, along with a wood framed, double hung sash window (1:1). A similar window is located on the east elevation. The south elevation is a solid wooden expanse.