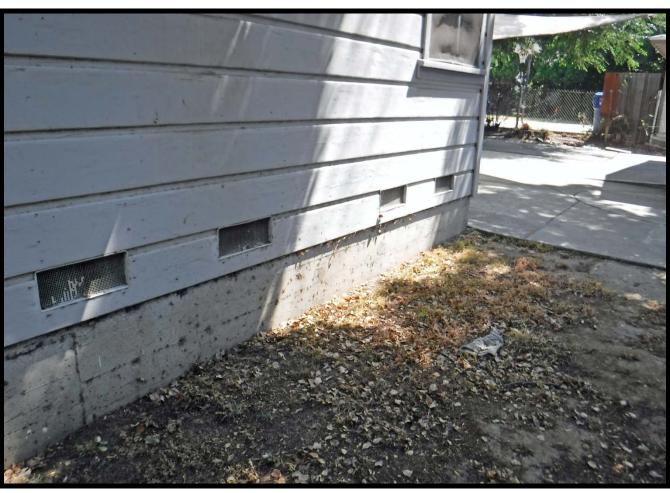

The east elevation of the residence is a flat expanse with two double hung 1:1` paned sash windows – one at the living room and one in the kitchen area. There are floor vents evident, as well as a small attic vent beneath the roof peak.