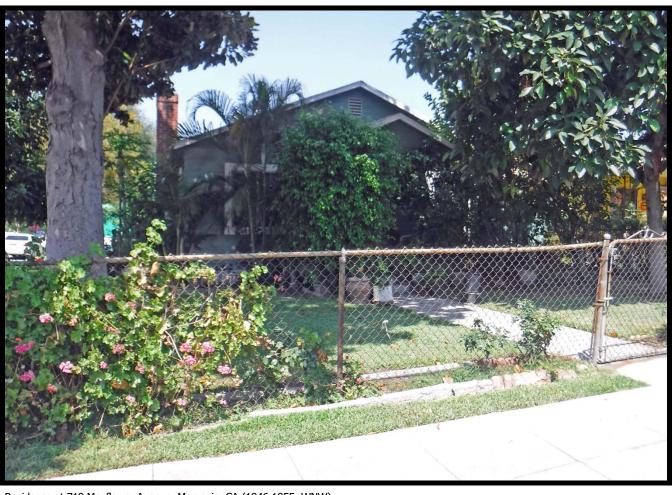

# A BRIEF HISTORY OF THE PROPERTY AT 610 W. WALNUT AVENUE, MONROVIA, LOS ANGELES COUNTY, CA

The property at 610 W. Walnut Avenue, Monrovia, Los Angeles County, California, is cross-referenced by the County Assessor as APN 8506-015-008 – a .25 acre property developed as a single family residential property in ca. 1947-1948.

The residence at 610 W. Walnut Avenue is a simple structure of wood framed construction on a raised concrete foundation. The addition, being completed only a few years after the original construction, is consistent in materials and design, as the materials would have been readily available. The wood cladding consists of horizontal shiplap boards consistent throughout. The main elevation faces north (towards Walnut Avenue) and there is a centralized concrete stoop and entrance under a small porch roof. The

The eaves around the residence are relatively shallow and open. There are no rain gutters. A concrete patio area is to the south of the kitchen area, and the driveway is asphalt, resulting in the easternmost portions of the property being paved. Mature trees are located in the front and rear yards, but there is little actual landscaping.