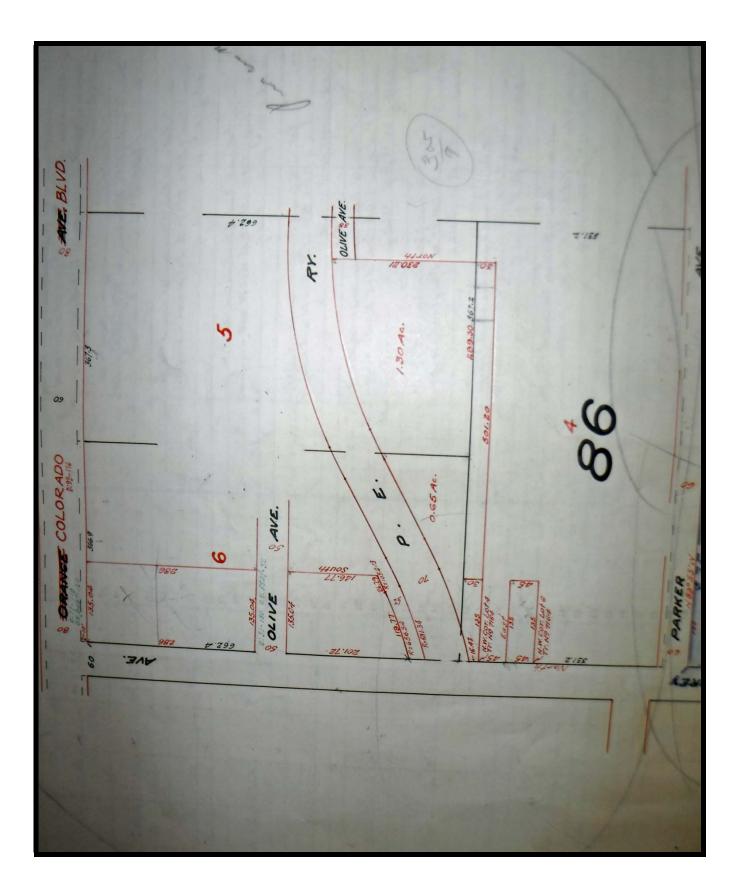

This area was originally within the historic Rancho Santa Anita which, was eventually owned and subdivided by Elias J. Baldwin and/or his heirs (post-1856). As such, it was within Township 1 North, Range 11 West, and the SE ¼ of the NE ¼ of Section 27. The UTM coordinates were identified as NAD 83 = 406650 Easting/3778546 Northing (or NAD 27 = 406730 Easting/3778349 Northing) and at an elevation of 144 m AMSL. In 1886, this area was subdivided within the Santa Anita Tract and within Block 86 – Lots 3 and 4. In this specific case, the property was more directly associated with Lot 4 – with the future alignment of W. Walnut Avenue separating defining the northern boundary of Lot 4.

In 1925, Lots 3 and 4 were further subdivided as Tract No. 7164. The owners were identified as representatives of the Wilson Development Company. The frontage of [future] W. Walnut Avenue was associated with newly-defined Lots 1 and 2, both purchased by Henry Wade. Lot 1 consisted of 1.14 acres and Lot 2 another .62 acres. Wade held both properties into the 1930s and, in 1940, he subdivided the 1.14 acres into two properties – retaining .91 acres for himself and selling the southeastern .23 acres (fronting Mayflower Avenue).

Subsequently, in 1940, he subdivided and sold .25 acres to "Ernest and Doris Ellefson." Ernest Ellefson was actually "Joseph E. Ellefson" and is often referenced as J.E. Ellefson. Research identified Joseph E. Ellefson (1905-1965) as the son of Edwin (a rancher) and Violet Ellefson (Violet Avenue is located between Colorado Blvd. and Foothill Blvd.; almost directly north of this project area). In 1930, Joseph (24) lived with his family, including his parents and siblings (Cecelia, Austin, and Arthur) at 148 W. Walnut Avenue, Monrovia.