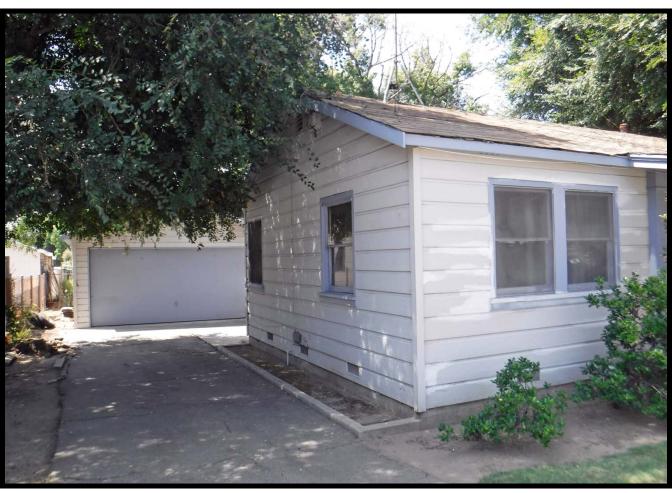

The garage is a rectangular structure of wood frame on a concrete pad. The gable roof is oriented north/south and the bay door faces north. The cladding is similar to that of the residence (horizontal shiplap). The bay door is a replacement door, consisting of plywood sheets likely dating to the post-1994 period. The eaves are slightly wider than those of the residence, and the eave on the west side of the garage is wider than the east side.

This design provided more protection from the elements and covered the concrete path running along the west side of the garage, leading to the secondary entrance on the southern portion of the west elevation. Here, a solid wooden door is present, along with a wood framed, double hung sash window (1:1). A similar window is located on the east elevation. The south elevation is a solid wooden expanse.

The garage, built in 1953, measures 18 feet by 24 feet (432 square feet), with the southern extent designed to provide a small work bench area. The two windows provided ambient light for this area of the structure.