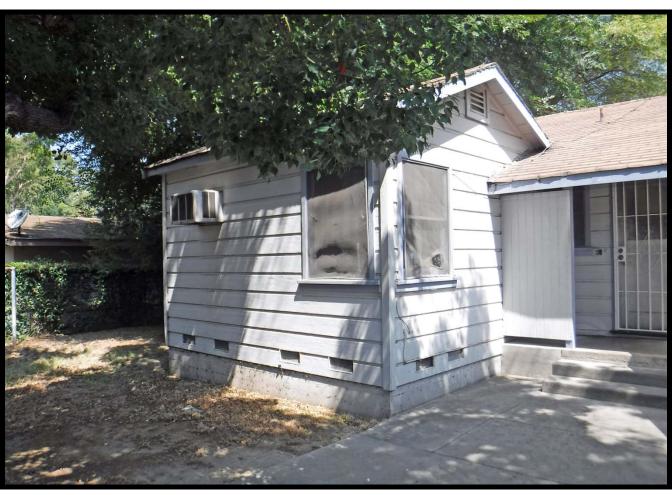

The residence at 610 W. Walnut Avenue is a simple structure of wood framed construction on a raised concrete foundation. The addition, being completed only a few years after the original construction, is consistent in materials and design, as the materials would have been readily available. The wood cladding consists of horizontal shiplap boards consistent throughout. The main elevation faces north (towards Walnut Avenue) and there is a centralized concrete stoop and entrance under a small porch roof. The

Overall, these minimal traditional (vernacular) improvements are in fair to poor condition, exhibiting evident of some repair or maintenance, but neglected. They do, nonetheless, reflect the original design and materials of the 1947-1953 construction period.