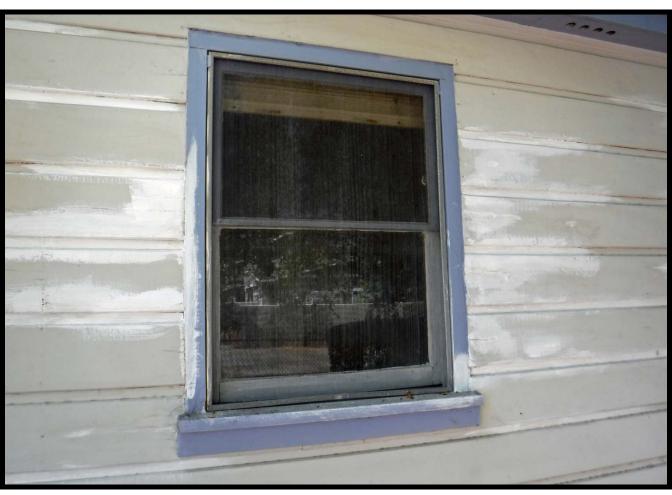

roof is supported by simple 2 x 4 reinforced posts. The front door is very slightly recessed and framed with grooved flat columns. The raised foundation is visible on all elevations.

There are two double hung sash windows on the east side of the entrance and a single double hung sash window to the west of the entrance. Indicated in the 1950s photograph, decorative singles were once present, but no longer present. A sketch of the residence (with the addition) identifies the living spaces and dimensions. The original residence was 643 square feet and the addition was another 193.5 square feet.

The west elevation exhibits two west-facing double hung sash windows – one in the bedroom and one at the bath. The bedroom windows is a simple 1:1 paned design. The bathroom window exhibits a 2:2 paned design. There is a third window – associated with the addition and facing north. This is also a standard 1:1 double hung sash window.

The east elevation of the residence is a flat expanse with two double hung 1:1` paned sash windows – one at the living room and one in the kitchen area. There are floor vents evident, as well as a small attic vent beneath the roof peak.