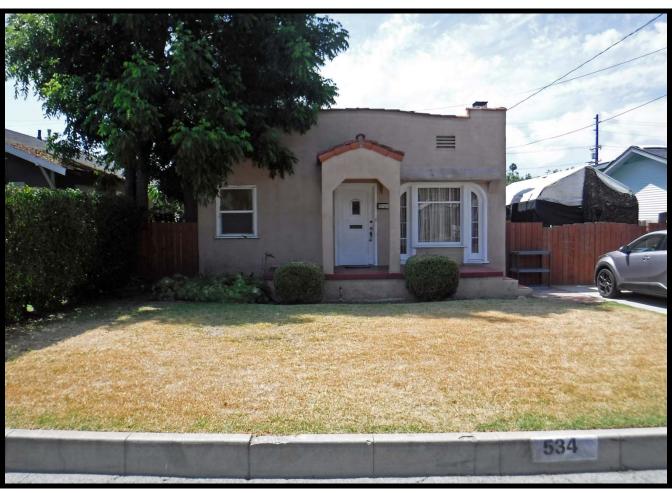

610 West Walnut Avenue and 634 West Olive Avenue

**APPLICANT:** PDS Studio, Inc. (c/o Philip Chan), Applicant

711 South First Avenue Arcadia, CA 91006

**REQUEST:** Approve the exemption request and determine the historic significance of

five residential buildings built within the historic period (50 years or older)

that are proposed for demolition.

**BACKGROUND:** Pursuant to Monrovia Municipal Code (MMC) §17.10.030, a home remodel that proposes to alter more than 50% of a residential building's roof area, 50% or more of a building's total exterior wall area, or 25% or more of any exterior wall facing a public street that was constructed over 50 years ago requires a Discretionary Demolition Permit. The property owner of 610 West Walnut Avenue and 634 West Olive Avenue has submitted a preliminary development plan that would involve demolition of five residential buildings, four duplexes and a single-family residence. Since the homes were originally built over 50 years ago (the single-family home at 610 West Walnut Avenue was built in 1947, and the multi-family development at 634 West Olive Avenue was built in 1965), the proposal requires that the Historic Preservation Commission (HPC) first make a determination of the buildings' potential significance as historic resources.

The applicant's submittal includes: a description of the subject buildings' design characteristics, a history of the building permits, an ownership history, and current photos of the subject dwelling units. Staff prepared the properties Department of Parks and Recreation (DPR 523A) survey forms which assign status codes of 6Z (Attachment B) to each property. A California Resources Historic Status (CRHS) code of 6Z means that a

property is not eligible for listing or designation under state or local evaluation criteria. The homes are described as having a Vernacular architectural style.

**ANALYSIS:** Staff conducted a field survey and evaluation of 610 West Walnut and 634 West Olive Avenues, including a review of the applicant's documentation and an inspection of the site and existing structures. Furthermore, staff used the City of Monrovia's Historic Context Statement to understand the property's place in the City's history and used the Residential Development Theme (1941 – 1967), Single-Family Residential Infill and Multi-Family Residential Development sub-themes, to evaluate the historic significance of the properties. The architectural styles of the properties were analyzed using the registration requirements for Vernacular architecture and were assessed under the seven aspects of historic integrity including: location, design, setting, materials, workmanship, feeling, and association.