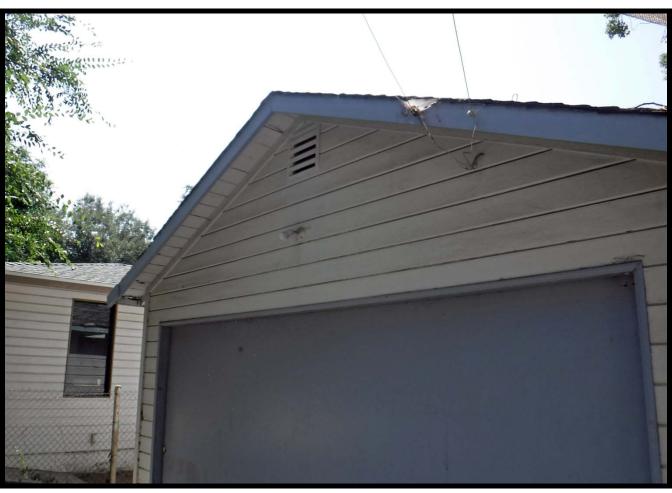

The garage is a rectangular structure of wood frame on a concrete pad. The gable roof is oriented north/south and the bay door faces north. The cladding is similar to that of the residence (horizontal shiplap). The bay door is a replacement door, consisting of plywood sheets likely dating to the post-1994 period. The eaves are slightly wider than those of the residence, and the eave on the west side of the garage is wider than the east side.

The garage, built in 1953, measures 18 feet by 24 feet (432 square feet), with the southern extent designed to provide a small work bench area. The two windows provided ambient light for this area of the structure.