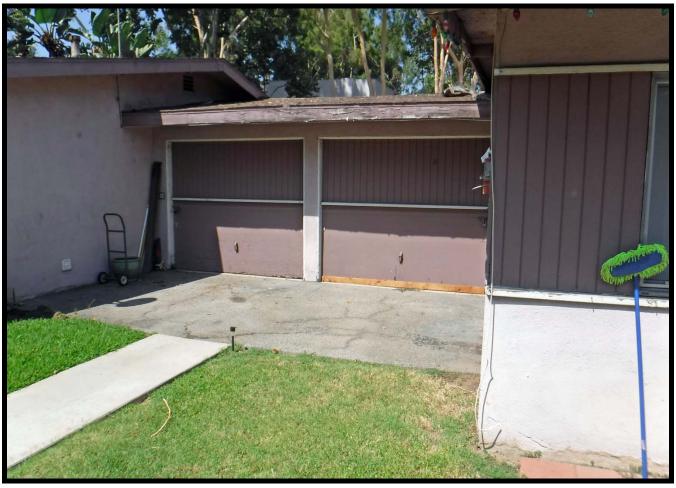

The south elevation is relatively busy, given the presence of the addition. Here, the original residence is evident to the east and includes the covered rear porch (cement) and stoop, along with two double hung sash windows. The "kitchen" door is located on the porch and is covered with a modern security screen. The addition attaches to the southwestern corner of the residence, abutting a short hall and the bathroom wall. There are double hung sash windows on all four elevations of the addition, as well as an attic vent.

The garage is a rectangular structure of wood frame on a concrete pad. The gable roof is oriented north/south and the bay door faces north. The cladding is similar to that of the residence (horizontal shiplap). The bay door is a replacement door, consisting of plywood sheets likely dating to the post-1994 period. The eaves are slightly wider than those of the residence, and the eave on the west side of the garage is wider than the east side.

This design provided more protection from the elements and covered the concrete path running along the west side of the garage, leading to the secondary entrance on the southern portion of the west elevation. Here, a solid wooden door is present, along with a wood framed, double hung sash window (1:1). A similar window is located on the east elevation. The south elevation is a solid wooden expanse.