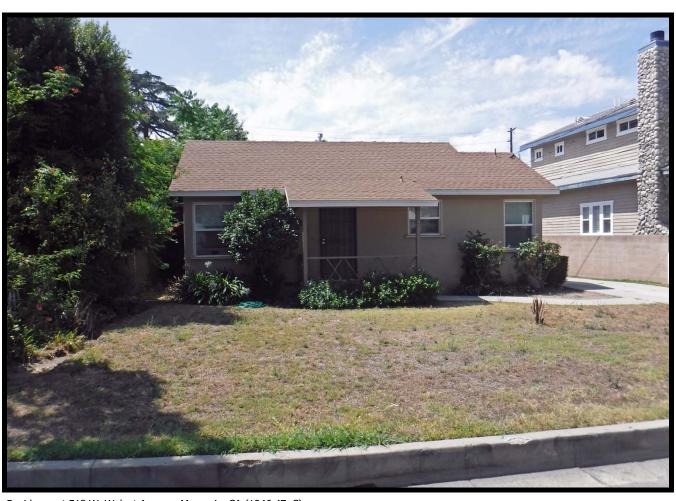

five residential buildings built within the historic period (50 years or older)

that are proposed for demolition.

**BACKGROUND:** Pursuant to Monrovia Municipal Code (MMC) §17.10.030, a home remodel that proposes to alter more than 50% of a residential building's roof area, 50% or more of a building's total exterior wall area, or 25% or more of any exterior wall facing a public street that was constructed over 50 years ago requires a Discretionary Demolition Permit. The property owner of 610 West Walnut Avenue and 634 West Olive Avenue has submitted a preliminary development plan that would involve demolition of five residential buildings, four duplexes and a single-family residence. Since the homes were originally built over 50 years ago (the single-family home at 610 West Walnut Avenue was built in 1947, and the multi-family development at 634 West Olive Avenue was built in 1965), the proposal requires that the Historic Preservation Commission (HPC) first make a determination of the buildings' potential significance as historic resources.

The residence at 610 W. Walnut Avenue is a simple structure of wood framed construction on a raised concrete foundation. The addition, being completed only a few years after the original construction, is consistent in materials and design, as the materials would have been readily available. The wood cladding consists of horizontal shiplap boards consistent throughout. The main elevation faces north (towards Walnut Avenue) and there is a centralized concrete stoop and entrance under a small porch roof. The

roof is supported by simple 2 x 4 reinforced posts. The front door is very slightly recessed and framed with grooved flat columns. The raised foundation is visible on all elevations.

There are two double hung sash windows on the east side of the entrance and a single double hung sash window to the west of the entrance. Indicated in the 1950s photograph, decorative singles were once present, but no longer present. A sketch of the residence (with the addition) identifies the living spaces and dimensions. The original residence was 643 square feet and the addition was another 193.5 square feet.

The eaves around the residence are relatively shallow and open. There are no rain gutters. A concrete patio area is to the south of the kitchen area, and the driveway is asphalt, resulting in the easternmost portions of the property being paved. Mature trees are located in the front and rear yards, but there is little actual landscaping.