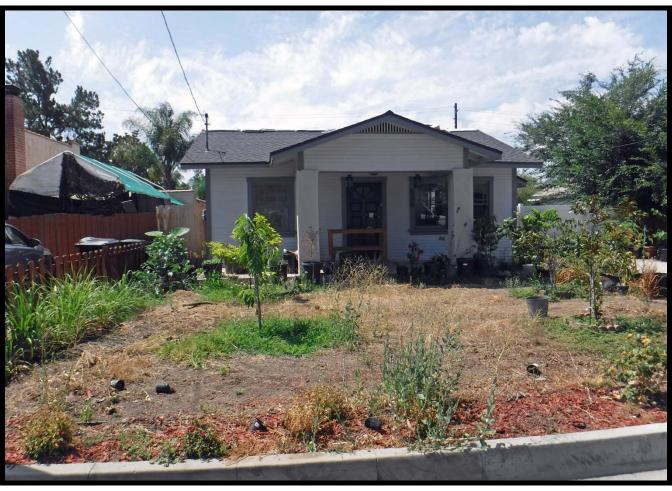

610 West Walnut Avenue and 634 West Olive Avenue

**APPLICANT:** PDS Studio, Inc. (c/o Philip Chan), Applicant

711 South First Avenue Arcadia, CA 91006

**REQUEST:** Approve the exemption request and determine the historic significance of

five residential buildings built within the historic period (50 years or older)

that are proposed for demolition.

**BACKGROUND:** Pursuant to Monrovia Municipal Code (MMC) §17.10.030, a home remodel that proposes to alter more than 50% of a residential building's roof area, 50% or more of a building's total exterior wall area, or 25% or more of any exterior wall facing a public street that was constructed over 50 years ago requires a Discretionary Demolition Permit. The property owner of 610 West Walnut Avenue and 634 West Olive Avenue has submitted a preliminary development plan that would involve demolition of five residential buildings, four duplexes and a single-family residence. Since the homes were originally built over 50 years ago (the single-family home at 610 West Walnut Avenue was built in 1947, and the multi-family development at 634 West Olive Avenue was built in 1965), the proposal requires that the Historic Preservation Commission (HPC) first make a determination of the buildings' potential significance as historic resources.

The applicant's submittal includes: a description of the subject buildings' design characteristics, a history of the building permits, an ownership history, and current photos of the subject dwelling units. Staff prepared the properties Department of Parks and Recreation (DPR 523A) survey forms which assign status codes of 6Z (Attachment B) to each property. A California Resources Historic Status (CRHS) code of 6Z means that a

property is not eligible for listing or designation under state or local evaluation criteria. The homes are described as having a Vernacular architectural style.

**ANALYSIS:** Staff conducted a field survey and evaluation of 610 West Walnut and 634 West Olive Avenues, including a review of the applicant's documentation and an inspection of the site and existing structures. Furthermore, staff used the City of Monrovia's Historic Context Statement to understand the property's place in the City's history and used the Residential Development Theme (1941 – 1967), Single-Family Residential Infill and Multi-Family Residential Development sub-themes, to evaluate the historic significance of the properties. The architectural styles of the properties were analyzed using the registration requirements for Vernacular architecture and were assessed under the seven aspects of historic integrity including: location, design, setting, materials, workmanship, feeling, and association.