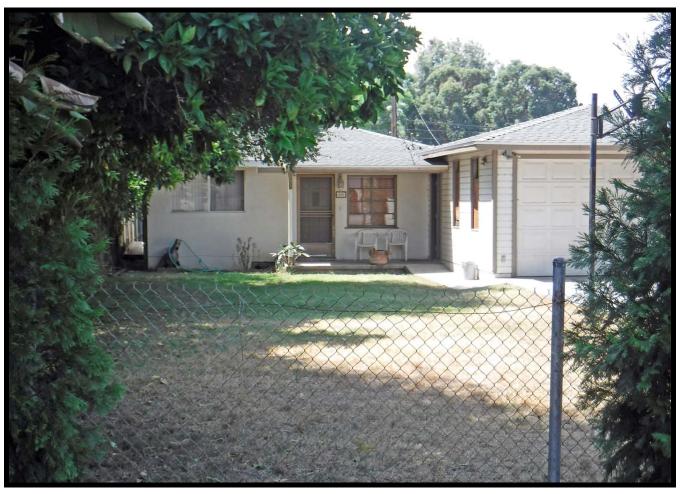

The residence at 610 W. Walnut Avenue is a simple structure of wood framed construction on a raised concrete foundation. The addition, being completed only a few years after the original construction, is consistent in materials and design, as the materials would have been readily available. The wood cladding consists of horizontal shiplap boards consistent throughout. The main elevation faces north (towards Walnut Avenue) and there is a centralized concrete stoop and entrance under a small porch roof. The

The garage is a rectangular structure of wood frame on a concrete pad. The gable roof is oriented north/south and the bay door faces north. The cladding is similar to that of the residence (horizontal shiplap). The bay door is a replacement door, consisting of plywood sheets likely dating to the post-1994 period. The eaves are slightly wider than those of the residence, and the eave on the west side of the garage is wider than the east side.

The garage, built in 1953, measures 18 feet by 24 feet (432 square feet), with the southern extent designed to provide a small work bench area. The two windows provided ambient light for this area of the structure.