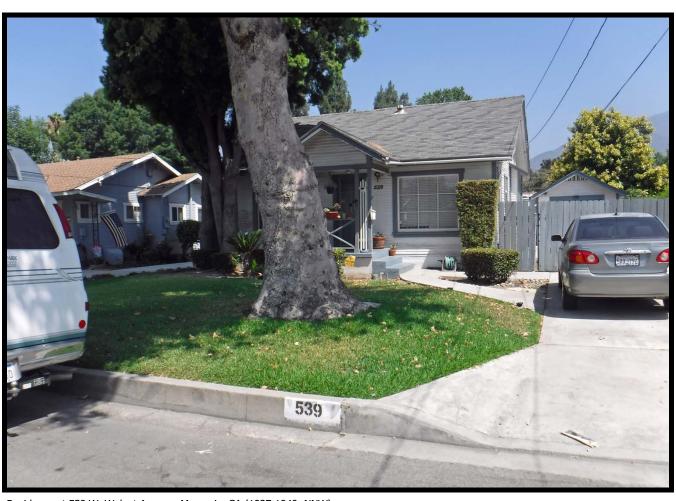

five residential buildings built within the historic period (50 years or older)

that are proposed for demolition.

**BACKGROUND:** Pursuant to Monrovia Municipal Code (MMC) §17.10.030, a home remodel that proposes to alter more than 50% of a residential building's roof area, 50% or more of a building's total exterior wall area, or 25% or more of any exterior wall facing a public street that was constructed over 50 years ago requires a Discretionary Demolition Permit. The property owner of 610 West Walnut Avenue and 634 West Olive Avenue has submitted a preliminary development plan that would involve demolition of five residential buildings, four duplexes and a single-family residence. Since the homes were originally built over 50 years ago (the single-family home at 610 West Walnut Avenue was built in 1947, and the multi-family development at 634 West Olive Avenue was built in 1965), the proposal requires that the Historic Preservation Commission (HPC) first make a determination of the buildings' potential significance as historic resources.

The applicant's submittal includes: a description of the subject buildings' design characteristics, a history of the building permits, an ownership history, and current photos of the subject dwelling units. Staff prepared the properties Department of Parks and Recreation (DPR 523A) survey forms which assign status codes of 6Z (Attachment B) to each property. A California Resources Historic Status (CRHS) code of 6Z means that a

property is not eligible for listing or designation under state or local evaluation criteria. The homes are described as having a Vernacular architectural style.

**ANALYSIS:** Staff conducted a field survey and evaluation of 610 West Walnut and 634 West Olive Avenues, including a review of the applicant's documentation and an inspection of the site and existing structures. Furthermore, staff used the City of Monrovia's Historic Context Statement to understand the property's place in the City's history and used the Residential Development Theme (1941 – 1967), Single-Family Residential Infill and Multi-Family Residential Development sub-themes, to evaluate the historic significance of the properties. The architectural styles of the properties were analyzed using the registration requirements for Vernacular architecture and were assessed under the seven aspects of historic integrity including: location, design, setting, materials, workmanship, feeling, and association.