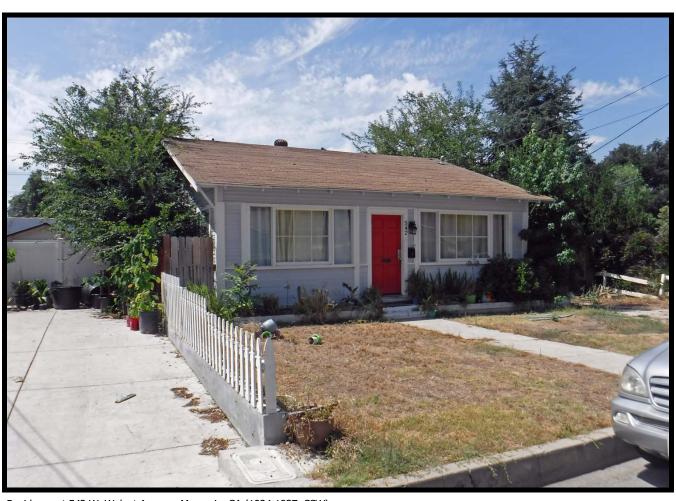

The residence at 610 W. Walnut Avenue is a simple structure of wood framed construction on a raised concrete foundation. The addition, being completed only a few years after the original construction, is consistent in materials and design, as the materials would have been readily available. The wood cladding consists of horizontal shiplap boards consistent throughout. The main elevation faces north (towards Walnut Avenue) and there is a centralized concrete stoop and entrance under a small porch roof. The

roof is supported by simple 2 x 4 reinforced posts. The front door is very slightly recessed and framed with grooved flat columns. The raised foundation is visible on all elevations.

There are two double hung sash windows on the east side of the entrance and a single double hung sash window to the west of the entrance. Indicated in the 1950s photograph, decorative singles were once present, but no longer present. A sketch of the residence (with the addition) identifies the living spaces and dimensions. The original residence was 643 square feet and the addition was another 193.5 square feet.

The eaves around the residence are relatively shallow and open. There are no rain gutters. A concrete patio area is to the south of the kitchen area, and the driveway is asphalt, resulting in the easternmost portions of the property being paved. Mature trees are located in the front and rear yards, but there is little actual landscaping.