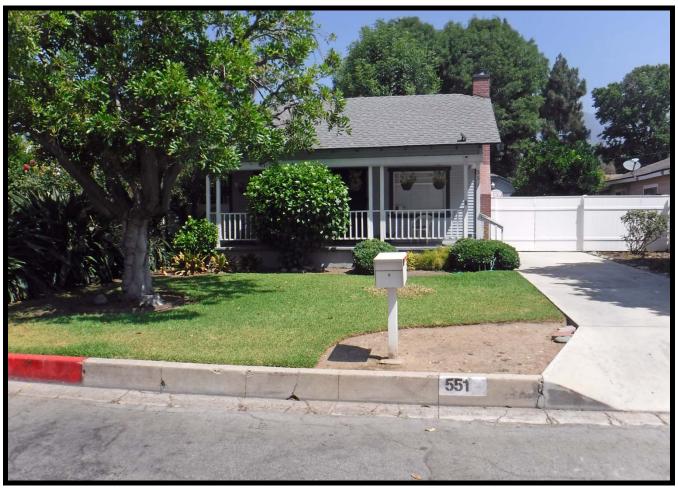

five residential buildings built within the historic period (50 years or older)

that are proposed for demolition.

**BACKGROUND:** Pursuant to Monrovia Municipal Code (MMC) §17.10.030, a home remodel that proposes to alter more than 50% of a residential building's roof area, 50% or more of a building's total exterior wall area, or 25% or more of any exterior wall facing a public street that was constructed over 50 years ago requires a Discretionary Demolition Permit. The property owner of 610 West Walnut Avenue and 634 West Olive Avenue has submitted a preliminary development plan that would involve demolition of five residential buildings, four duplexes and a single-family residence. Since the homes were originally built over 50 years ago (the single-family home at 610 West Walnut Avenue was built in 1947, and the multi-family development at 634 West Olive Avenue was built in 1965), the proposal requires that the Historic Preservation Commission (HPC) first make a determination of the buildings' potential significance as historic resources.

It is also noted, improvements along W. Walnut Avenue date to various periods – ranging from as early as 1916 to as late as 2013. These dates include:

| 1916-28       | 1925-66       | 1946-52             |
|---------------|---------------|---------------------|
| 1920-69       | 1926-28       | 1946-55 (MFR)       |
| 1923          | 1926-53       | 1947                |
| 1924 (2)      | 1926-65       | 1949-55             |
| 1924-37       | 1927-40       | 1952                |
| 1924-75       | 1929          | 1965 (SFR & MFR; 2) |
| 1925 (2)      | 1939-66       | 1977 (MFR)          |
| 1925-27       | 1946          | 2013 (MFR)          |
| 1925-62 (MFR) | 1946-47 (MFR) |                     |
| 1925-30       | 1946-51       |                     |
|               |               |                     |

As listed, a single improvement dates to 1916. Another 5 date between 1920 and 1925 – pre-dating Tract No. 7164. Ten improvement date to the 1920s and no improvements are listed for the Depression Era. One improvement was completed in 1939 and the remainder post-date WWII. Seven date to the late 1940s; one to the 1950s; one to the 1960s; one to the 1970s; and one to the 2010s. The MFR improvements of 1977 and 2013 replaced multiple SFR improvements. The 1965 MFR improvement was constructed on vacant land.

Given the scattering of dates of construction and the various designs on the block west of Mayflower Avenue, it is unlikely this area would qualify as a historic district.

As for the property at 610 W. Walnut, the existing improvements are post-WWII improvements in relatively poor condition. They have not been associated with any historic event (Criterion A) or person(s) in history (Criterion B) and the construction and materials are generic and indicative of the period. These improvements are smaller than those on the remainder of the block and fail to exhibit the maintenance and care apparent on the other properties. Although relatively intact, they (garage and residence) fail to meet the intent of Criterion C. There was no evidence of archaeological or paleontological resources on the property, rendering Criterion D inapplicable. The property faces the rear of modern improvements facing W. Olive Avenue, resulting in a lack of descent view.