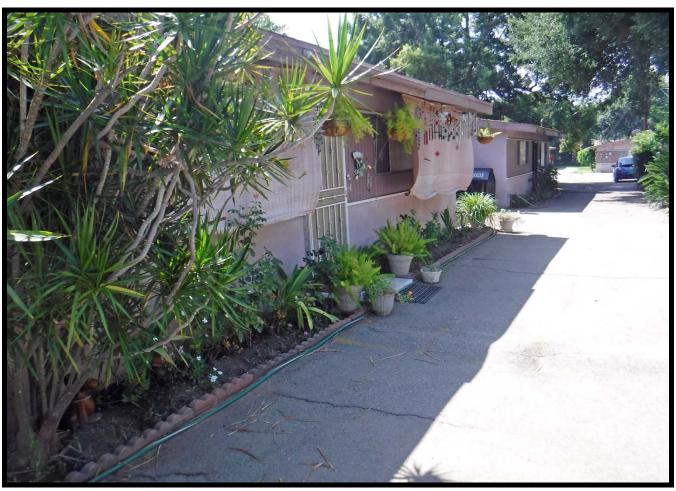

The eaves around the residence are relatively shallow and open. There are no rain gutters. A concrete patio area is to the south of the kitchen area, and the driveway is asphalt, resulting in the easternmost portions of the property being paved. Mature trees are located in the front and rear yards, but there is little actual landscaping.

Overall, these minimal traditional (vernacular) improvements are in fair to poor condition, exhibiting evident of some repair or maintenance, but neglected. They do, nonetheless, reflect the original design and materials of the 1947-1953 construction period.