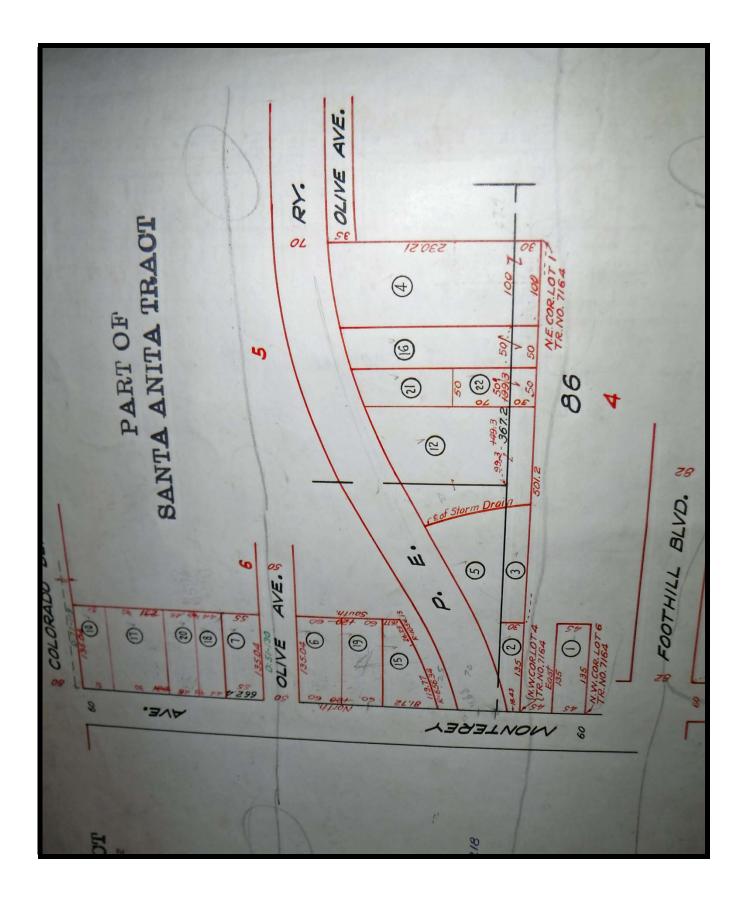

This area was originally within the historic Rancho Santa Anita which, was eventually owned and subdivided by Elias J. Baldwin and/or his heirs (post-1856). As such, it was within Township 1 North, Range 11 West, and the SE ¼ of the NE ¼ of Section 27. The UTM coordinates were identified as NAD 83 = 406650 Easting/3778546 Northing (or NAD 27 = 406730 Easting/3778349 Northing) and at an elevation of 144 m AMSL. In 1886, this area was subdivided within the Santa Anita Tract and within Block 86 – Lots 3 and 4. In this specific case, the property was more directly associated with Lot 4 – with the future alignment of W. Walnut Avenue separating defining the northern boundary of Lot 4.

In 1925, Lots 3 and 4 were further subdivided as Tract No. 7164. The owners were identified as representatives of the Wilson Development Company. The frontage of [future] W. Walnut Avenue was associated with newly-defined Lots 1 and 2, both purchased by Henry Wade. Lot 1 consisted of 1.14 acres and Lot 2 another .62 acres. Wade held both properties into the 1930s and, in 1940, he subdivided the 1.14 acres into two properties – retaining .91 acres for himself and selling the southeastern .23 acres (fronting Mayflower Avenue).