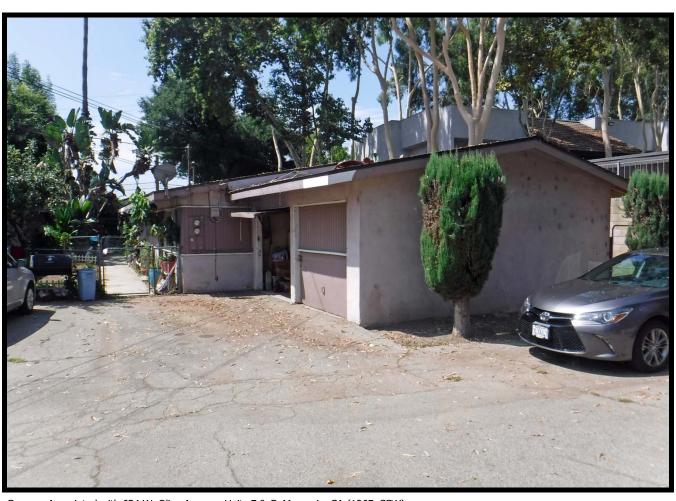

610 West Walnut Avenue and 634 West Olive Avenue

**APPLICANT:** PDS Studio, Inc. (c/o Philip Chan), Applicant

711 South First Avenue Arcadia, CA 91006

**REQUEST:** Approve the exemption request and determine the historic significance of

five residential buildings built within the historic period (50 years or older)

that are proposed for demolition.

**BACKGROUND:** Pursuant to Monrovia Municipal Code (MMC) §17.10.030, a home remodel that proposes to alter more than 50% of a residential building's roof area, 50% or more of a building's total exterior wall area, or 25% or more of any exterior wall facing a public street that was constructed over 50 years ago requires a Discretionary Demolition Permit. The property owner of 610 West Walnut Avenue and 634 West Olive Avenue has submitted a preliminary development plan that would involve demolition of five residential buildings, four duplexes and a single-family residence. Since the homes were originally built over 50 years ago (the single-family home at 610 West Walnut Avenue was built in 1947, and the multi-family development at 634 West Olive Avenue was built in 1965), the proposal requires that the Historic Preservation Commission (HPC) first make a determination of the buildings' potential significance as historic resources.

The applicant's submittal includes: a description of the subject buildings' design characteristics, a history of the building permits, an ownership history, and current photos of the subject dwelling units. Staff prepared the properties Department of Parks and Recreation (DPR 523A) survey forms which assign status codes of 6Z (Attachment B) to each property. A California Resources Historic Status (CRHS) code of 6Z means that a