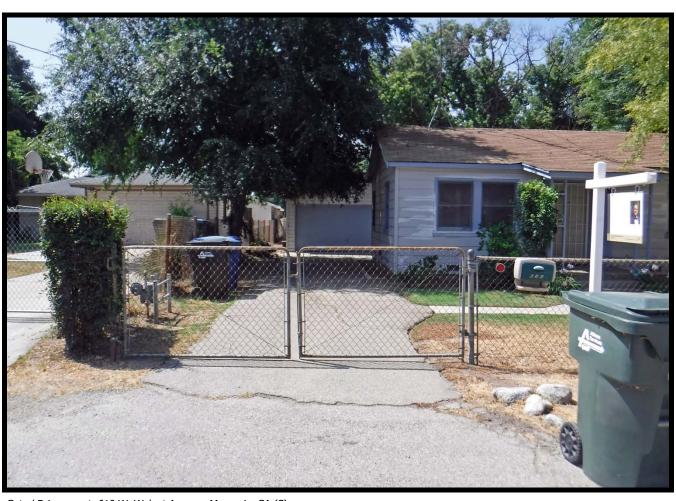

The south elevation is relatively busy, given the presence of the addition. Here, the original residence is evident to the east and includes the covered rear porch (cement) and stoop, along with two double hung sash windows. The "kitchen" door is located on the porch and is covered with a modern security screen. The addition attaches to the southwestern corner of the residence, abutting a short hall and the bathroom wall. There are double hung sash windows on all four elevations of the addition, as well as an attic vent.

The eaves around the residence are relatively shallow and open. There are no rain gutters. A concrete patio area is to the south of the kitchen area, and the driveway is asphalt, resulting in the easternmost portions of the property being paved. Mature trees are located in the front and rear yards, but there is little actual landscaping.

The chain link fence was installed in 1961. When installed, a gate was placed at the asphalt driveway on the east side of the property and another wide gate was installed on the west side of the property. This second gate provided access to an area of hard-pack soil (rectangular) suggesting the placement of a small storage shed/work shed/ or green house (since removed).