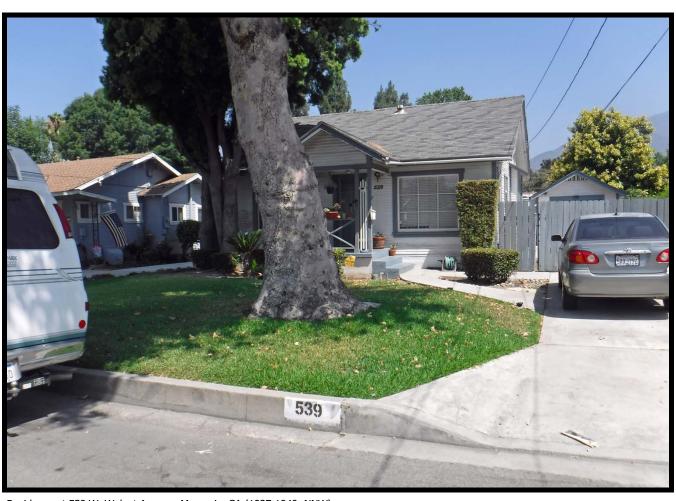

five residential buildings built within the historic period (50 years or older)

that are proposed for demolition.

**BACKGROUND:** Pursuant to Monrovia Municipal Code (MMC) §17.10.030, a home remodel that proposes to alter more than 50% of a residential building's roof area, 50% or more of a building's total exterior wall area, or 25% or more of any exterior wall facing a public street that was constructed over 50 years ago requires a Discretionary Demolition Permit. The property owner of 610 West Walnut Avenue and 634 West Olive Avenue has submitted a preliminary development plan that would involve demolition of five residential buildings, four duplexes and a single-family residence. Since the homes were originally built over 50 years ago (the single-family home at 610 West Walnut Avenue was built in 1947, and the multi-family development at 634 West Olive Avenue was built in 1965), the proposal requires that the Historic Preservation Commission (HPC) first make a determination of the buildings' potential significance as historic resources.

It is also noted, improvements along W. Walnut Avenue date to various periods – ranging from as early as 1916 to as late as 2013. These dates include:

| 1916-28       | 1925-66       | 1946-52             |
|---------------|---------------|---------------------|
| 1920-69       | 1926-28       | 1946-55 (MFR)       |
| 1923          | 1926-53       | 1947                |
| 1924 (2)      | 1926-65       | 1949-55             |
| 1924-37       | 1927-40       | 1952                |
| 1924-75       | 1929          | 1965 (SFR & MFR; 2) |
| 1925 (2)      | 1939-66       | 1977 (MFR)          |
| 1925-27       | 1946          | 2013 (MFR)          |
| 1925-62 (MFR) | 1946-47 (MFR) |                     |
| 1925-30       | 1946-51       |                     |
|               |               |                     |

As listed, a single improvement dates to 1916. Another 5 date between 1920 and 1925 – pre-dating Tract No. 7164. Ten improvement date to the 1920s and no improvements are listed for the Depression Era. One improvement was completed in 1939 and the remainder post-date WWII. Seven date to the late 1940s; one to the 1950s; one to the 1960s; one to the 1970s; and one to the 2010s. The MFR improvements of 1977 and 2013 replaced multiple SFR improvements. The 1965 MFR improvement was constructed on vacant land.