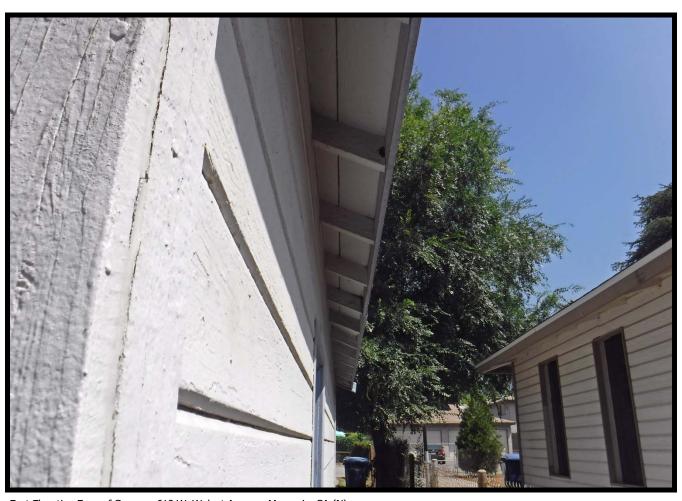

The eaves around the residence are relatively shallow and open. There are no rain gutters. A concrete patio area is to the south of the kitchen area, and the driveway is asphalt, resulting in the easternmost portions of the property being paved. Mature trees are located in the front and rear yards, but there is little actual landscaping.

The garage is a rectangular structure of wood frame on a concrete pad. The gable roof is oriented north/south and the bay door faces north. The cladding is similar to that of the residence (horizontal shiplap). The bay door is a replacement door, consisting of plywood sheets likely dating to the post-1994 period. The eaves are slightly wider than those of the residence, and the eave on the west side of the garage is wider than the east side.