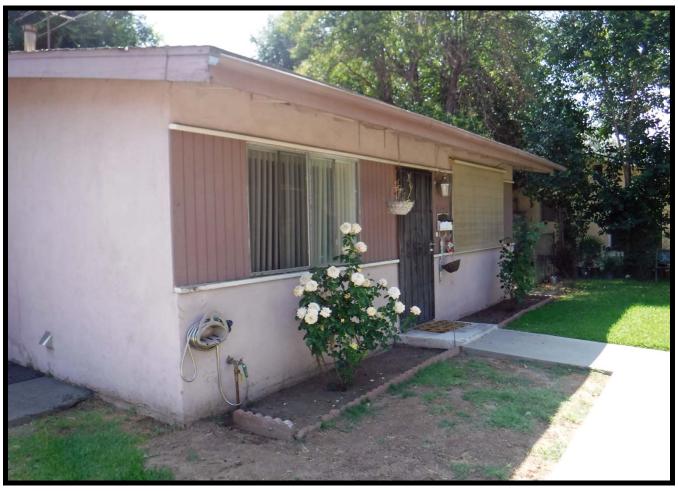

The residence at 610 W. Walnut Avenue is a simple structure of wood framed construction on a raised concrete foundation. The addition, being completed only a few years after the original construction, is consistent in materials and design, as the materials would have been readily available. The wood cladding consists of horizontal shiplap boards consistent throughout. The main elevation faces north (towards Walnut Avenue) and there is a centralized concrete stoop and entrance under a small porch roof. The

roof is supported by simple 2 x 4 reinforced posts. The front door is very slightly recessed and framed with grooved flat columns. The raised foundation is visible on all elevations.

There are two double hung sash windows on the east side of the entrance and a single double hung sash window to the west of the entrance. Indicated in the 1950s photograph, decorative singles were once present, but no longer present. A sketch of the residence (with the addition) identifies the living spaces and dimensions. The original residence was 643 square feet and the addition was another 193.5 square feet.

The eaves around the residence are relatively shallow and open. There are no rain gutters. A concrete patio area is to the south of the kitchen area, and the driveway is asphalt, resulting in the easternmost portions of the property being paved. Mature trees are located in the front and rear yards, but there is little actual landscaping.