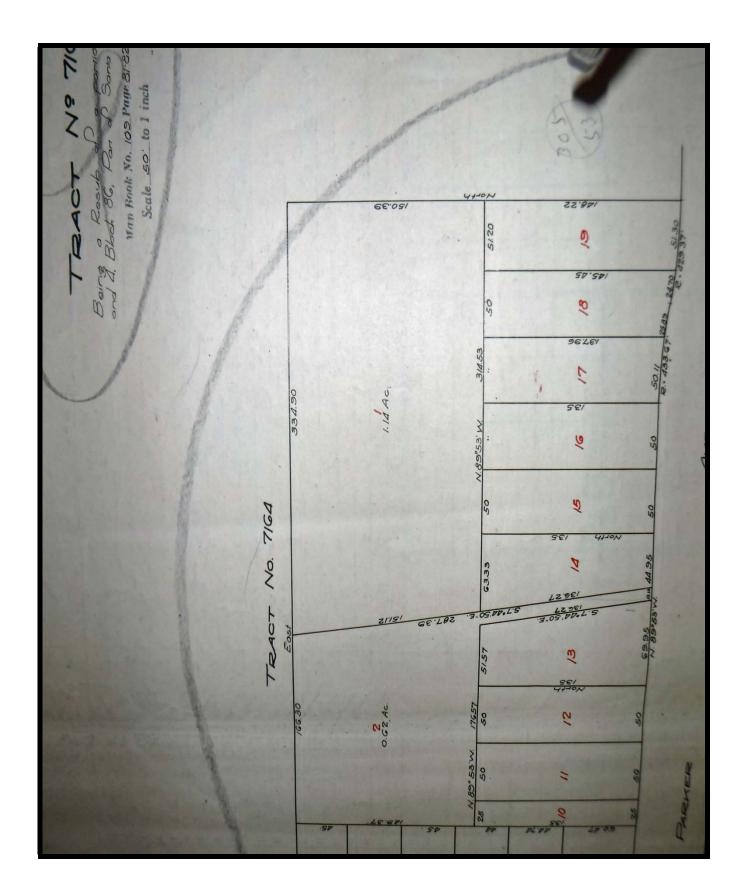

In 1925, Lots 3 and 4 were further subdivided as Tract No. 7164. The owners were identified as representatives of the Wilson Development Company. The frontage of [future] W. Walnut Avenue was associated with newly-defined Lots 1 and 2, both purchased by Henry Wade. Lot 1 consisted of 1.14 acres and Lot 2 another .62 acres. Wade held both properties into the 1930s and, in 1940, he subdivided the 1.14 acres into two properties – retaining .91 acres for himself and selling the southeastern .23 acres (fronting Mayflower Avenue).

Subsequently, in 1940, he subdivided and sold .25 acres to "Ernest and Doris Ellefson." Ernest Ellefson was actually "Joseph E. Ellefson" and is often referenced as J.E. Ellefson. Research identified Joseph E. Ellefson (1905-1965) as the son of Edwin (a rancher) and Violet Ellefson (Violet Avenue is located between Colorado Blvd. and Foothill Blvd.; almost directly north of this project area). In 1930, Joseph (24) lived with his family, including his parents and siblings (Cecelia, Austin, and Arthur) at 148 W. Walnut Avenue, Monrovia.