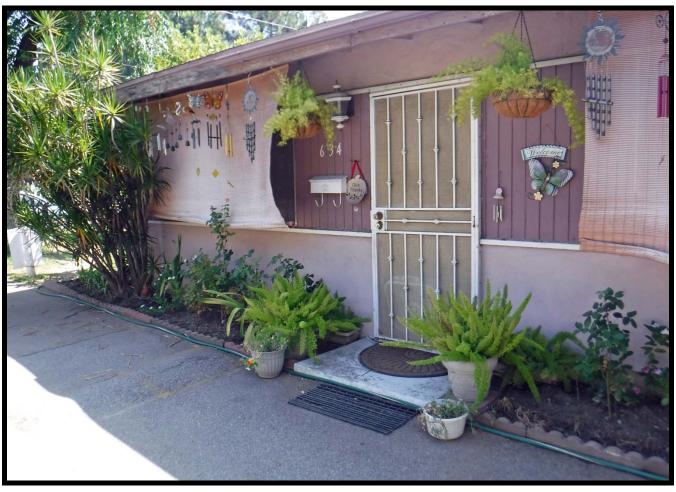

The south elevation is relatively busy, given the presence of the addition. Here, the original residence is evident to the east and includes the covered rear porch (cement) and stoop, along with two double hung sash windows. The "kitchen" door is located on the porch and is covered with a modern security screen. The addition attaches to the southwestern corner of the residence, abutting a short hall and the bathroom wall. There are double hung sash windows on all four elevations of the addition, as well as an attic vent.

The eaves around the residence are relatively shallow and open. There are no rain gutters. A concrete patio area is to the south of the kitchen area, and the driveway is asphalt, resulting in the easternmost portions of the property being paved. Mature trees are located in the front and rear yards, but there is little actual landscaping.