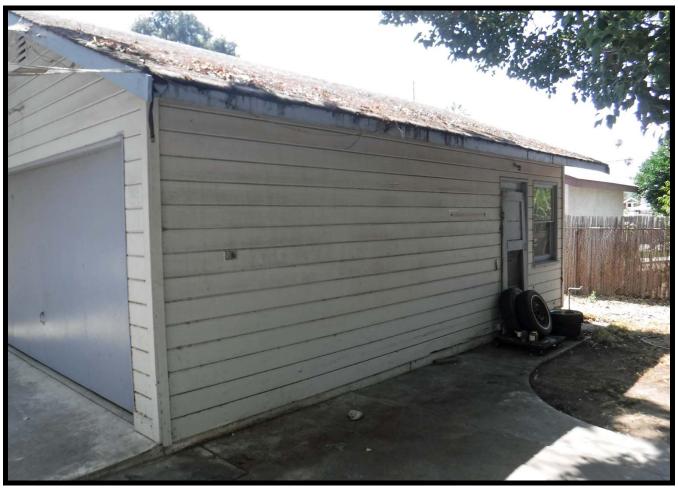

The residence at 610 W. Walnut Avenue is a simple structure of wood framed construction on a raised concrete foundation. The addition, being completed only a few years after the original construction, is consistent in materials and design, as the materials would have been readily available. The wood cladding consists of horizontal shiplap boards consistent throughout. The main elevation faces north (towards Walnut Avenue) and there is a centralized concrete stoop and entrance under a small porch roof. The

The eaves around the residence are relatively shallow and open. There are no rain gutters. A concrete patio area is to the south of the kitchen area, and the driveway is asphalt, resulting in the easternmost portions of the property being paved. Mature trees are located in the front and rear yards, but there is little actual landscaping.

The garage is a rectangular structure of wood frame on a concrete pad. The gable roof is oriented north/south and the bay door faces north. The cladding is similar to that of the residence (horizontal shiplap). The bay door is a replacement door, consisting of plywood sheets likely dating to the post-1994 period. The eaves are slightly wider than those of the residence, and the eave on the west side of the garage is wider than the east side.