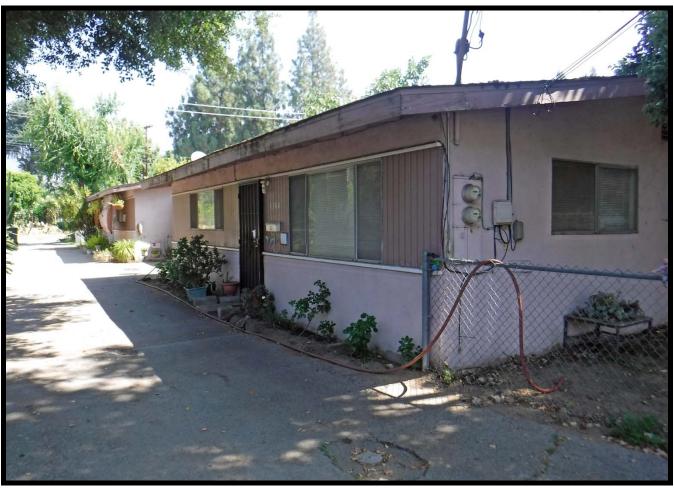

five residential buildings built within the historic period (50 years or older)

that are proposed for demolition.

**BACKGROUND:** Pursuant to Monrovia Municipal Code (MMC) §17.10.030, a home remodel that proposes to alter more than 50% of a residential building's roof area, 50% or more of a building's total exterior wall area, or 25% or more of any exterior wall facing a public street that was constructed over 50 years ago requires a Discretionary Demolition Permit. The property owner of 610 West Walnut Avenue and 634 West Olive Avenue has submitted a preliminary development plan that would involve demolition of five residential buildings, four duplexes and a single-family residence. Since the homes were originally built over 50 years ago (the single-family home at 610 West Walnut Avenue was built in 1947, and the multi-family development at 634 West Olive Avenue was built in 1965), the proposal requires that the Historic Preservation Commission (HPC) first make a determination of the buildings' potential significance as historic resources.

property is not eligible for listing or designation under state or local evaluation criteria. The homes are described as having a Vernacular architectural style.

**ANALYSIS:** Staff conducted a field survey and evaluation of 610 West Walnut and 634 West Olive Avenues, including a review of the applicant's documentation and an inspection of the site and existing structures. Furthermore, staff used the City of Monrovia's Historic Context Statement to understand the property's place in the City's history and used the Residential Development Theme (1941 – 1967), Single-Family Residential Infill and Multi-Family Residential Development sub-themes, to evaluate the historic significance of the properties. The architectural styles of the properties were analyzed using the registration requirements for Vernacular architecture and were assessed under the seven aspects of historic integrity including: location, design, setting, materials, workmanship, feeling, and association.