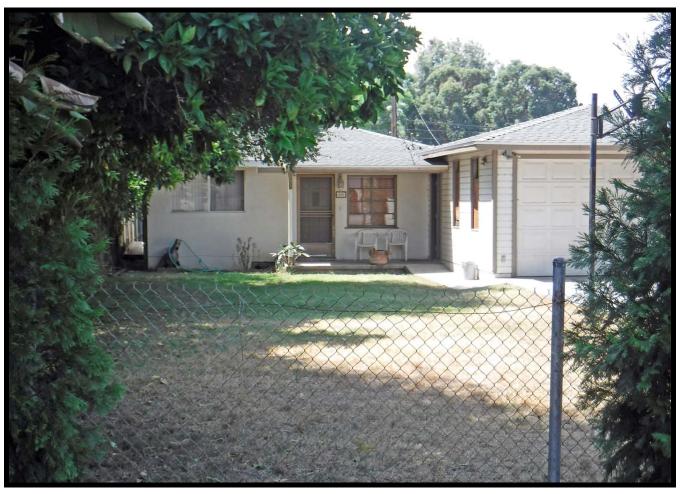

Monrovia, CA (1925; SW)



Residence at 514 W. Walnut Avenue, Monrovia, CA (1939-1966; SSW)



Residence at 518 W. Walnut Avenue, Monrovia, CA (1946-47; S)



Residence at 522 W. Walnut Avenue, Monrovia, CA (1920-1969; S)



Residence at 526 W. Walnut Avenue, Monrovia, CA (1923; SSW)



Residence at 530 W. Walnut Avenue, Monrovia, CA (1925; S)



Residence at 534 W. Walnut Avenue, Monrovia, CA (1929; S)



Residence at 538 W. Walnut Avenue, Monrovia, CA (1924; S)



Residence at 542 W. Walnut Avenue, Monrovia, CA (1924-1937; SSW)



Property at 546 W. Walnut Avenue, Monrovia, CA (1925-1930; SSE)



Residence at 550 W. Walnut Avenue, Monrovia, CA (1946; S)



Residence at 602 W. Walnut Avenue, Monrovia, CA (1926-1928; S)



Residence at 606 W. Walnut Avenue, Monrovia, CA (1946-1951; SSW)



Residence West of 606 W. Walnut Avenue, Monrovia, CA (Property Listed as Vacant; Possible Relocation; S)



Gated Driveway East of 610 W. Walnut Avenue, Monrovia, CA (TBA; S)

## Request for Exemption from Discretionary Demolition Review



DEPARTMENT OF COMMUNITY DEVELOPMENT Building Neighborhood and Business Services Planning

Pursuant to Monrovia Municipal Code (MMC) Section 17.10.050(B)(3), please accept this written request to be exempt from providing a written historic assessment and prepared by a Cityapproved historic preservation expert for main residential buildings 50 years and older proposed for demolition. Based on the information provided in this written request, there is an obvious lack of historic significance.

I, Jeanette A. McKenna, representing PDS Studio, Inc. (P. Cha