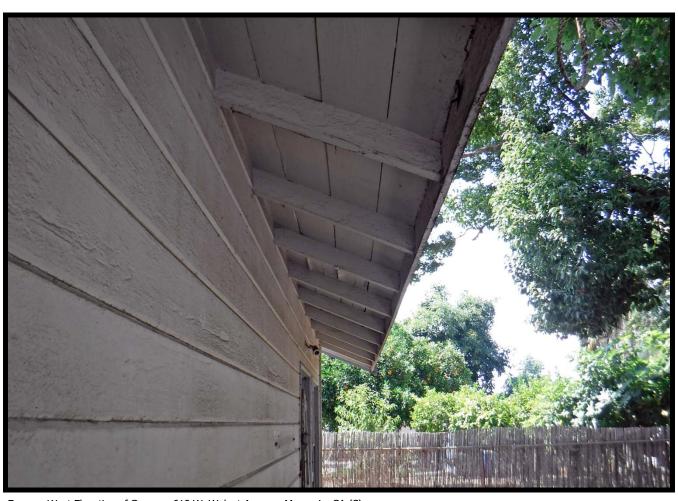

The eaves around the residence are relatively shallow and open. There are no rain gutters. A concrete patio area is to the south of the kitchen area, and the driveway is asphalt, resulting in the easternmost portions of the property being paved. Mature trees are located in the front and rear yards, but there is little actual landscaping.

The garage is a rectangular structure of wood frame on a concrete pad. The gable roof is oriented north/south and the bay door faces north. The cladding is similar to that of the residence (horizontal shiplap). The bay door is a replacement door, consisting of plywood sheets likely dating to the post-1994 period. The eaves are slightly wider than those of the residence, and the eave on the west side of the garage is wider than the east side.