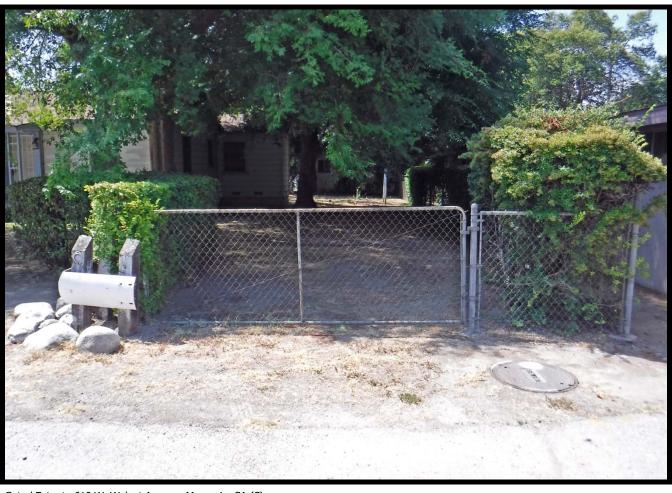

The residence at 610 W. Walnut Avenue is a simple structure of wood framed construction on a raised concrete foundation. The addition, being completed only a few years after the original construction, is consistent in materials and design, as the materials would have been readily available. The wood cladding consists of horizontal shiplap boards consistent throughout. The main elevation faces north (towards Walnut Avenue) and there is a centralized concrete stoop and entrance under a small porch roof. The

The eaves around the residence are relatively shallow and open. There are no rain gutters. A concrete patio area is to the south of the kitchen area, and the driveway is asphalt, resulting in the easternmost portions of the property being paved. Mature trees are located in the front and rear yards, but there is little actual landscaping.