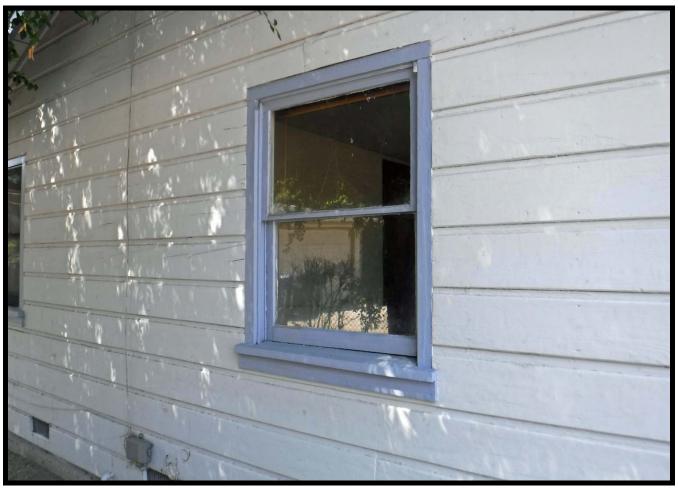

The west elevation exhibits two west-facing double hung sash windows – one in the bedroom and one at the bath. The bedroom windows is a simple 1:1 paned design. The bathroom window exhibits a 2:2 paned design. There is a third window – associated with the addition and facing north. This is also a standard 1:1 double hung sash window.

The south elevation is relatively busy, given the presence of the addition. Here, the original residence is evident to the east and includes the covered rear porch (cement) and stoop, along with two double hung sash windows. The "kitchen" door is located on the porch and is covered with a modern security screen. The addition attaches to the southwestern corner of the residence, abutting a short hall and the bathroom wall. There are double hung sash windows on all four elevations of the addition, as well as an attic vent.