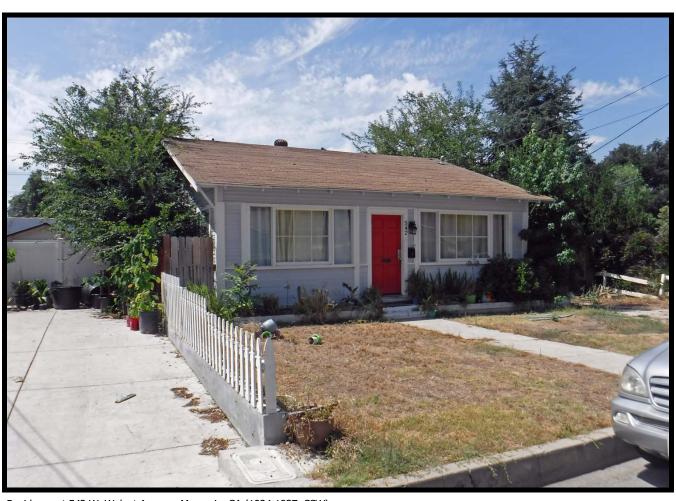

The residence at 610 W. Walnut Avenue is a simple structure of wood framed construction on a raised concrete foundation. The addition, being completed only a few years after the original construction, is consistent in materials and design, as the materials would have been readily available. The wood cladding consists of horizontal shiplap boards consistent throughout. The main elevation faces north (towards Walnut Avenue) and there is a centralized concrete stoop and entrance under a small porch roof. The

roof is supported by simple 2 x 4 reinforced posts. The front door is very slightly recessed and framed with grooved flat columns. The raised foundation is visible on all elevations.

There are two double hung sash windows on the east side of the entrance and a single double hung sash window to the west of the entrance. Indicated in the 1950s photograph, decorative singles were once present, but no longer present. A sketch of the residence (with the addition) identifies the living spaces and dimensions. The original residence was 643 square feet and the addition was another 193.5 square feet.

Overall, these minimal traditional (vernacular) improvements are in fair to poor condition, exhibiting evident of some repair or maintenance, but neglected. They do, nonetheless, reflect the original design and materials of the 1947-1953 construction period.