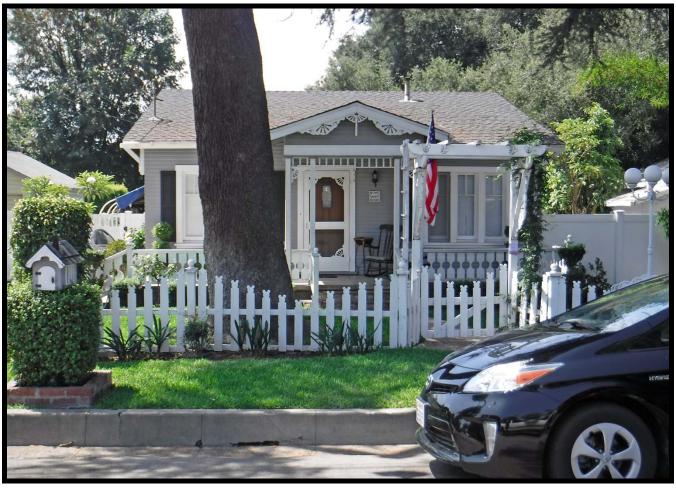

Monrovia, CA (1946-1955; WNW)



Residence at 801 Mayflower Avenue, Monrovia, CA (1925; SW)



Residence at 801 Mayflower Avenue (A), Monrovia, CA (1925; SW)



Residence at 514 W. Walnut Avenue, Monrovia, CA (1939-1966; SSW)



Residence at 518 W. Walnut Avenue, Monrovia, CA (1946-47; S)



Residence at 522 W. Walnut Avenue, Monrovia, CA (1920-1969; S)



Residence at 526 W. Walnut Avenue, Monrovia, CA (1923; SSW)



Residence at 530 W. Walnut Avenue, Monrovia, CA (1925; S)



Residence at 534 W. Walnut Avenue, Monrovia, CA (1929; S)



Residence at 538 W. Walnut Avenue, Monrovia, CA (1924; S)



Residence at 542 W. Walnut Avenue, Monrovia, CA (1924-1937; SSW)



Property at 546 W. Walnut Avenue, Monrovia, CA (1925-1930; SSE)



Residence at 550 W. Walnut Avenue, Monrovia, CA (1946; S)



Residence at 602 W. Walnut Avenue, Monrovia, CA (1926-1928; S)



Residence at 606 W. Walnut Avenue, Monrovia, CA (1946-1951; SSW)



Residence West of 606 W. Walnut Avenue, Monrovia, CA (Property Listed as Vacant; Possible Relocation; S)



Gated Driveway East of 610 W. Walnut Avenue, Monrovia, CA (TBA; S)

## Request for Exemption from Discretionary Demolition Review



DEPARTMENT OF COMMUNITY DEVELOPMENT Building Neighborhood and Business Services Planning

Pursuant to Monrovia Municipal Code (MMC) Section 17.10.050(B)(3), please accept this written request to be exempt from providing a written historic assessment and prepared by a Cityapproved historic preservation expert for main residential buildings 50 years and older proposed for demolition. Based on the information provided in t