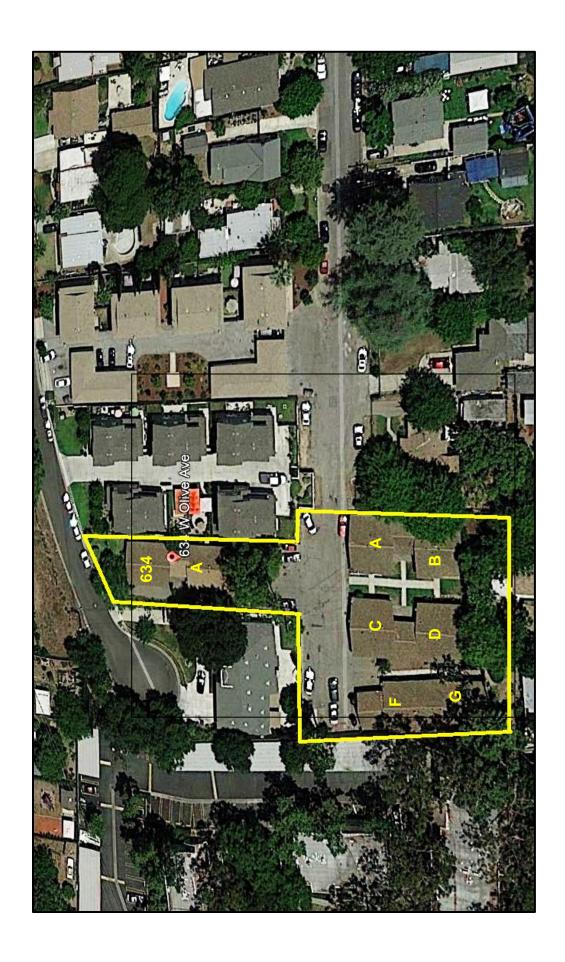

610 West Walnut Avenue and 634 West Olive Avenue

**APPLICANT:** PDS Studio, Inc. (c/o Philip Chan), Applicant

711 South First Avenue Arcadia, CA 91006

**REQUEST:** Approve the exemption request and determine the historic significance of

five residential buildings built within the historic period (50 years or older)

that are proposed for demolition.

**BACKGROUND:** Pursuant to Monrovia Municipal Code (MMC) §17.10.030, a home remodel that proposes to alter more than 50% of a residential building's roof area, 50% or more of a building's total exterior wall area, or 25% or more of any exterior wall facing a public street that was constructed over 50 years ago requires a Discretionary Demolition Permit. The property owner of 610 West Walnut Avenue and 634 West Olive Avenue has submitted a preliminary development plan that would involve demolition of five residential buildings, four duplexes and a single-family residence. Since the homes were originally built over 50 years ago (the single-family home at 610 West Walnut Avenue was built in 1947, and the multi-family development at 634 West Olive Avenue was built in 1965), the proposal requires that the Historic Preservation Commission (HPC) first make a determination of the buildings' potential significance as historic resources.