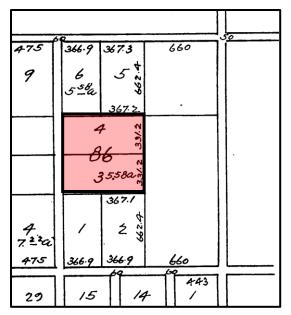

This area was originally within the historic Rancho Santa Anita which, was eventually owned and subdivided by Elias J. Baldwin and/or his heirs (post-1856). As such, it was within Township 1 North, Range 11 West, and the SE ¼ of the NE ¼ of Section 27. The UTM coordinates were identified as NAD 83 = 406650 Easting/3778546 Northing (or NAD 27 = 406730 Easting/3778349 Northing) and at an elevation of 144 m AMSL. In 1886, this area was subdivided within the Santa Anita Tract and within Block 86 – Lots 3 and 4. In this specific case, the property was more directly associated with Lot 4 – with the future alignment of W. Walnut Avenue separating defining the northern boundary of Lot 4.