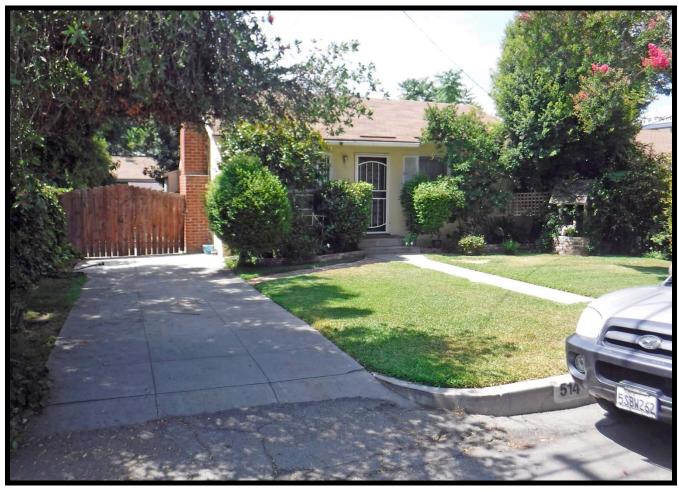

610 West Walnut Avenue and 634 West Olive Avenue

**APPLICANT:** PDS Studio, Inc. (c/o Philip Chan), Applicant

711 South First Avenue Arcadia, CA 91006

**REQUEST:** Approve the exemption request and determine the historic significance of

five residential buildings built within the historic period (50 years or older)

that are proposed for demolition.

**BACKGROUND:** Pursuant to Monrovia Municipal Code (MMC) §17.10.030, a home remodel that proposes to alter more than 50% of a residential building's roof area, 50% or more of a building's total exterior wall area, or 25% or more of any exterior wall facing a public street that was constructed over 50 years ago requires a Discretionary Demolition Permit. The property owner of 610 West Walnut Avenue and 634 West Olive Avenue has submitted a preliminary development plan that would involve demolition of five residential buildings, four duplexes and a single-family residence. Since the homes were originally built over 50 years ago (the single-family home at 610 West Walnut Avenue was built in 1947, and the multi-family development at 634 West Olive Avenue was built in 1965), the proposal requires that the Historic Preservation Commission (HPC) first make a determination of the buildings' potential significance as historic resources.