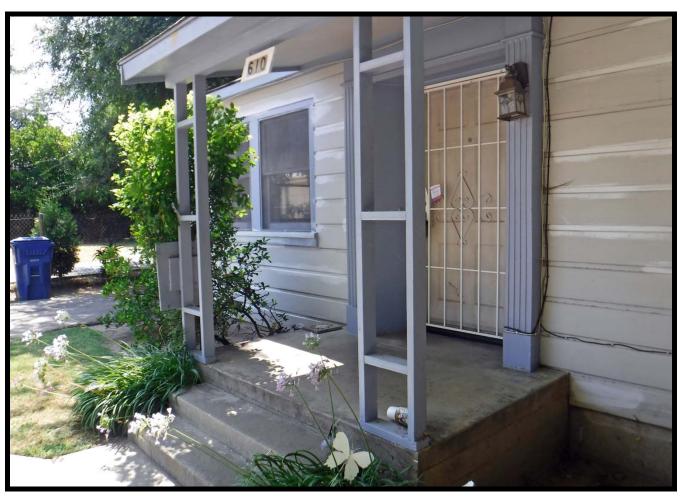

The residence at 610 W. Walnut Avenue is a simple structure of wood framed construction on a raised concrete foundation. The addition, being completed only a few years after the original construction, is consistent in materials and design, as the materials would have been readily available. The wood cladding consists of horizontal shiplap boards consistent throughout. The main elevation faces north (towards Walnut Avenue) and there is a centralized concrete stoop and entrance under a small porch roof. The

roof is supported by simple 2 x 4 reinforced posts. The front door is very slightly recessed and framed with grooved flat columns. The raised foundation is visible on all elevations.

There are two double hung sash windows on the east side of the entrance and a single double hung sash window to the west of the entrance. Indicated in the 1950s photograph, decorative singles were once present, but no longer present. A sketch of the residence (with the addition) identifies the living spaces and dimensions. The original residence was 643 square feet and the addition was another 193.5 square feet.

The south elevation is relatively busy, given the presence of the addition. Here, the original residence is evident to the east and includes the covered rear porch (cement) and stoop, along with two double hung sash windows. The "kitchen" door is located on the porch and is covered with a modern security screen. The addition attaches to the southwestern corner of the residence, abutting a short hall and the bathroom wall. There are double hung sash windows on all four elevations of the addition, as well as an attic vent.