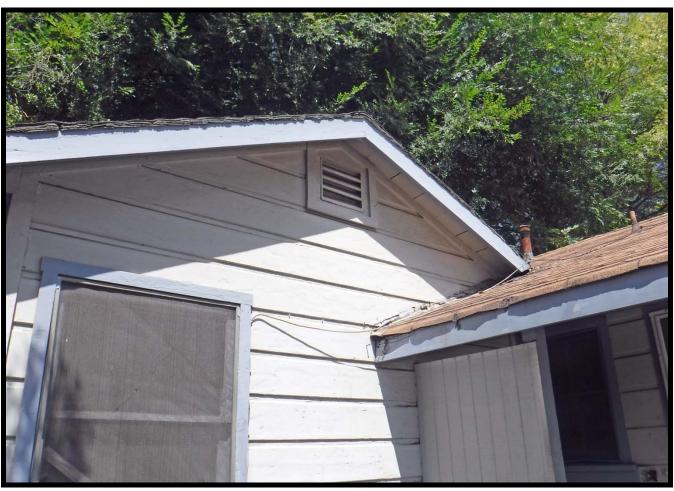

The gable roof line on both the original residence and addition were oriented east/west, with the addition's roof being lower and exhibiting less slope. In 1994, when the re-roofing was done, the notes state there are two roofs in place and the 1994 roof would be the third layer. This indicates the Ellefsons re-roofed the house at least once without permits.

The east elevation of the residence is a flat expanse with two double hung 1:1` paned sash windows – one at the living room and one in the kitchen area. There are floor vents evident, as well as a small attic vent beneath the roof peak.