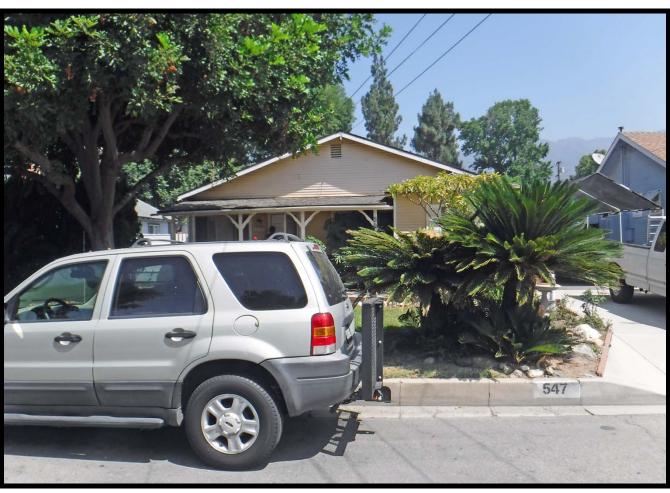

five residential buildings built within the historic period (50 years or older)

that are proposed for demolition.

**BACKGROUND:** Pursuant to Monrovia Municipal Code (MMC) §17.10.030, a home remodel that proposes to alter more than 50% of a residential building's roof area, 50% or more of a building's total exterior wall area, or 25% or more of any exterior wall facing a public street that was constructed over 50 years ago requires a Discretionary Demolition Permit. The property owner of 610 West Walnut Avenue and 634 West Olive Avenue has submitted a preliminary development plan that would involve demolition of five residential buildings, four duplexes and a single-family residence. Since the homes were originally built over 50 years ago (the single-family home at 610 West Walnut Avenue was built in 1947, and the multi-family development at 634 West Olive Avenue was built in 1965), the proposal requires that the Historic Preservation Commission (HPC) first make a determination of the buildings' potential significance as historic resources.

It is also noted, improvements along W. Walnut Avenue date to various periods – ranging from as early as 1916 to as late as 2013. These dates include:

| 1916-28       | 1925-66       | 1946-52             |
|---------------|---------------|---------------------|
| 1920-69       | 1926-28       | 1946-55 (MFR)       |
| 1923          | 1926-53       | 1947                |
| 1924 (2)      | 1926-65       | 1949-55             |
| 1924-37       | 1927-40       | 1952                |
| 1924-75       | 1929          | 1965 (SFR & MFR; 2) |
| 1925 (2)      | 1939-66       | 1977 (MFR)          |
| 1925-27       | 1946          | 2013 (MFR)          |
| 1925-62 (MFR) | 1946-47 (MFR) |                     |
| 1925-30       | 1946-51       |                     |
|               |               |                     |

As listed, a single improvement dates to 1916. Another 5 date between 1920 and 1925 – pre-dating Tract No. 7164. Ten improvement date to the 1920s and no improvements are listed for the Depression Era. One improvement was completed in 1939 and the remainder post-date WWII. Seven date to the late 1940s; one to the 1950s; one to the 1960s; one to the 1970s; and one to the 2010s. The MFR improvements of 1977 and 2013 replaced multiple SFR improvements. The 1965 MFR improvement was constructed on vacant land.