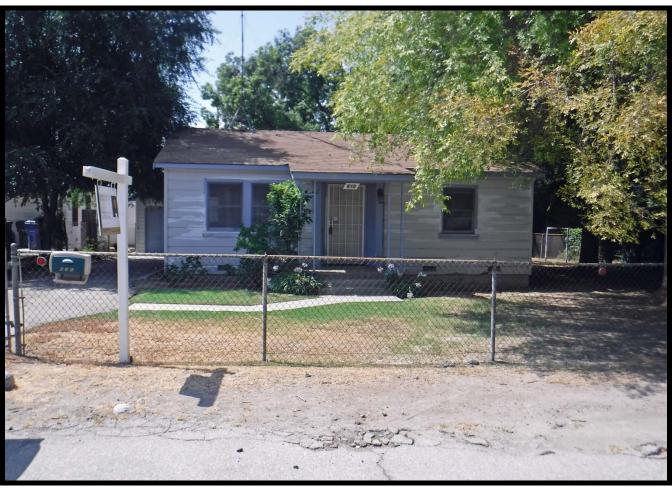

The residence at 610 W. Walnut Avenue is a simple structure of wood framed construction on a raised concrete foundation. The addition, being completed only a few years after the original construction, is consistent in materials and design, as the materials would have been readily available. The wood cladding consists of horizontal shiplap boards consistent throughout. The main elevation faces north (towards Walnut Avenue) and there is a centralized concrete stoop and entrance under a small porch roof. The

roof is supported by simple 2 x 4 reinforced posts. The front door is very slightly recessed and framed with grooved flat columns. The raised foundation is visible on all elevations.

There are two double hung sash windows on the east side of the entrance and a single double hung sash window to the west of the entrance. Indicated in the 1950s photograph, decorative singles were once present, but no longer present. A sketch of the residence (with the addition) identifies the living spaces and dimensions. The original residence was 643 square feet and the addition was another 193.5 square feet.

Overall, these minimal traditional (vernacular) improvements are in fair to poor condition, exhibiting evident of some repair or maintenance, but neglected. They do, nonetheless, reflect the original design and materials of the 1947-1953 construction period.