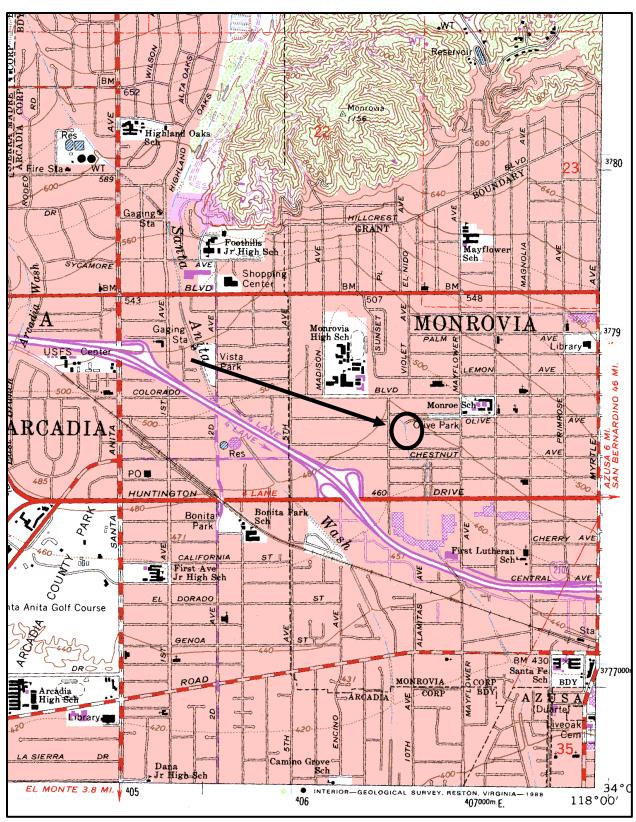

610 West Walnut Avenue and 634 West Olive Avenue

**APPLICANT:** PDS Studio, Inc. (c/o Philip Chan), Applicant

711 South First Avenue Arcadia, CA 91006

**REQUEST:** Approve the exemption request and determine the historic significance of

five residential buildings built within the historic period (50 years or older)

that are proposed for demolition.

**BACKGROUND:** Pursuant to Monrovia Municipal Code (MMC) §17.10.030, a home remodel that proposes to alter more than 50% of a residential building's roof area, 50% or more of a building's total exterior wall area, or 25% or more of any exterior wall facing a public street that was constructed over 50 years ago requires a Discretionary Demolition Permit. The property owner of 610 West Walnut Avenue and 634 West Olive Avenue has submitted a preliminary development plan that would involve demolition of five residential buildings, four duplexes and a single-family residence. Since the homes were originally built over 50 years ago (the single-family home at 610 West Walnut Avenue was built in 1947, and the multi-family development at 634 West Olive Avenue was built in 1965), the proposal requires that the Historic Preservation Commission (HPC) first make a determination of the buildings' potential significance as historic resources.

## **TAGIS**

2019 UTM Converter. <a href="https://www.jvt.gov/convert">www.jvt.gov/convert</a>.

USGS Mt. Wilson Quadrangle 610 W. Walnut Avenue, Monrovia, CA

Joseph E. Ellefson, Doris Hall Ellefson, and Dennis W. Ellefson, ca. late-1950s - along fence at 610 W. Walnut Avenue (towards south) with residence in rear