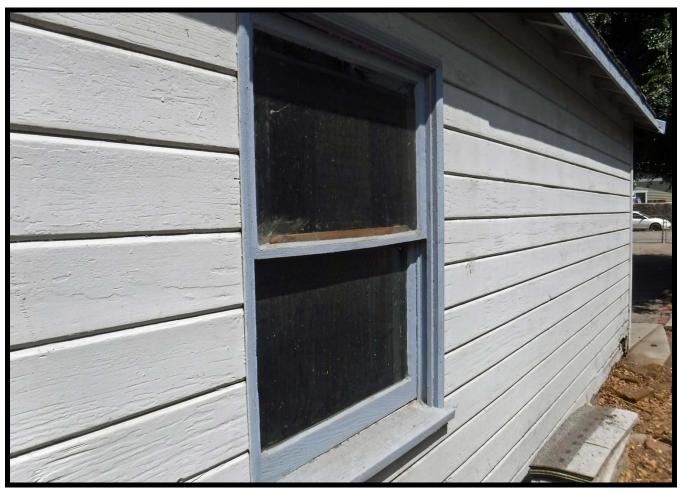

The west elevation exhibits two west-facing double hung sash windows – one in the bedroom and one at the bath. The bedroom windows is a simple 1:1 paned design. The bathroom window exhibits a 2:2 paned design. There is a third window – associated with the addition and facing north. This is also a standard 1:1 double hung sash window.

The east elevation of the residence is a flat expanse with two double hung 1:1` paned sash windows – one at the living room and one in the kitchen area. There are floor vents evident, as well as a small attic vent beneath the roof peak.

The south elevation is relatively busy, given the presence of the addition. Here, the original residence is evident to the east and includes the covered rear porch (cement) and stoop, along with two double hung sash windows. The "kitchen" door is located on the porch and is covered with a modern security screen. The addition attaches to the southwestern corner of the residence, abutting a short hall and the bathroom wall. There are double hung sash windows on all four elevations of the addition, as well as an attic vent.