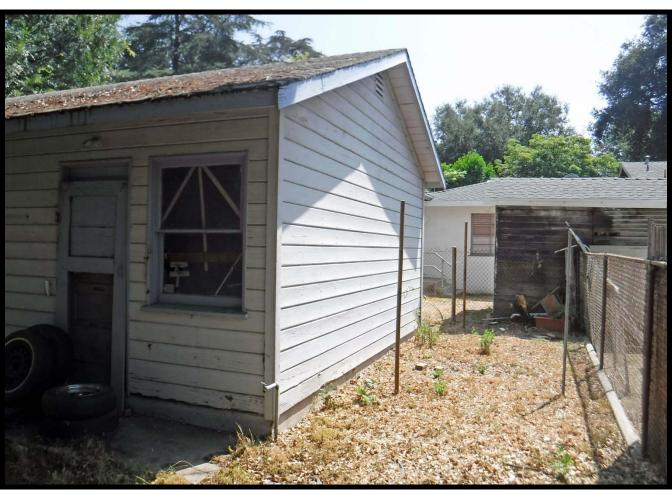

The garage is a rectangular structure of wood frame on a concrete pad. The gable roof is oriented north/south and the bay door faces north. The cladding is similar to that of the residence (horizontal shiplap). The bay door is a replacement door, consisting of plywood sheets likely dating to the post-1994 period. The eaves are slightly wider than those of the residence, and the eave on the west side of the garage is wider than the east side.

This design provided more protection from the elements and covered the concrete path running along the west side of the garage, leading to the secondary entrance on the southern portion of the west elevation. Here, a solid wooden door is present, along with a wood framed, double hung sash window (1:1). A similar window is located on the east elevation. The south elevation is a solid wooden expanse.

The garage, built in 1953, measures 18 feet by 24 feet (432 square feet), with the southern extent designed to provide a small work bench area. The two windows provided ambient light for this area of the structure.