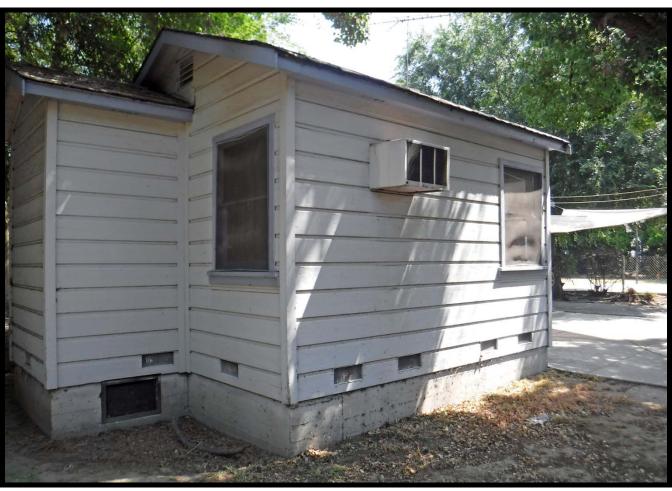

The residence at 610 W. Walnut Avenue is a simple structure of wood framed construction on a raised concrete foundation. The addition, being completed only a few years after the original construction, is consistent in materials and design, as the materials would have been readily available. The wood cladding consists of horizontal shiplap boards consistent throughout. The main elevation faces north (towards Walnut Avenue) and there is a centralized concrete stoop and entrance under a small porch roof. The

roof is supported by simple 2 x 4 reinforced posts. The front door is very slightly recessed and framed with grooved flat columns. The raised foundation is visible on all elevations.

There are two double hung sash windows on the east side of the entrance and a single double hung sash window to the west of the entrance. Indicated in the 1950s photograph, decorative singles were once present, but no longer present. A sketch of the residence (with the addition) identifies the living spaces and dimensions. The original residence was 643 square feet and the addition was another 193.5 square feet.

The gable roof line on both the original residence and addition were oriented east/west, with the addition's roof being lower and exhibiting less slope. In 1994, when the re-roofing was done, the notes state there are two roofs in place and the 1994 roof would be the third layer. This indicates the Ellefsons re-roofed the house at least once without permits.