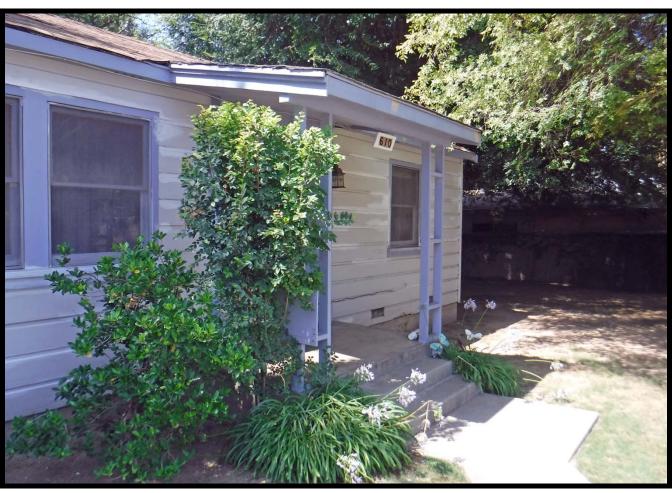

The residence at 610 W. Walnut Avenue is a simple structure of wood framed construction on a raised concrete foundation. The addition, being completed only a few years after the original construction, is consistent in materials and design, as the materials would have been readily available. The wood cladding consists of horizontal shiplap boards consistent throughout. The main elevation faces north (towards Walnut Avenue) and there is a centralized concrete stoop and entrance under a small porch roof. The

The south elevation is relatively busy, given the presence of the addition. Here, the original residence is evident to the east and includes the covered rear porch (cement) and stoop, along with two double hung sash windows. The "kitchen" door is located on the porch and is covered with a modern security screen. The addition attaches to the southwestern corner of the residence, abutting a short hall and the bathroom wall. There are double hung sash windows on all four elevations of the addition, as well as an attic vent.

The eaves around the residence are relatively shallow and open. There are no rain gutters. A concrete patio area is to the south of the kitchen area, and the driveway is asphalt, resulting in the easternmost portions of the property being paved. Mature trees are located in the front and rear yards, but there is little actual landscaping.