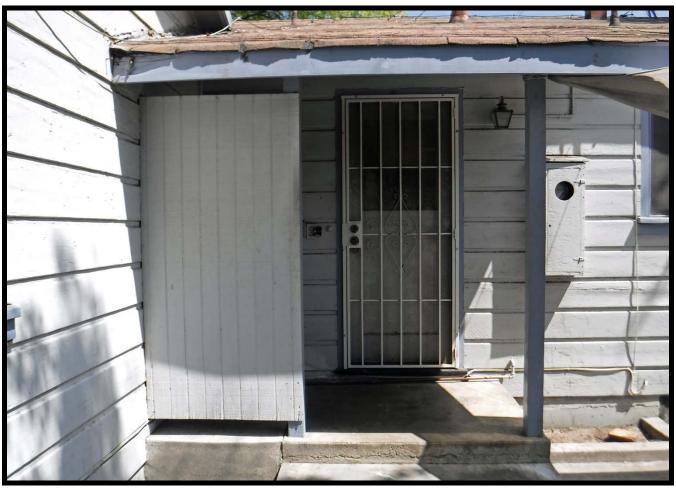

The residence at 610 W. Walnut Avenue is a simple structure of wood framed construction on a raised concrete foundation. The addition, being completed only a few years after the original construction, is consistent in materials and design, as the materials would have been readily available. The wood cladding consists of horizontal shiplap boards consistent throughout. The main elevation faces north (towards Walnut Avenue) and there is a centralized concrete stoop and entrance under a small porch roof. The

roof is supported by simple 2 x 4 reinforced posts. The front door is very slightly recessed and framed with grooved flat columns. The raised foundation is visible on all elevations.

There are two double hung sash windows on the east side of the entrance and a single double hung sash window to the west of the entrance. Indicated in the 1950s photograph, decorative singles were once present, but no longer present. A sketch of the residence (with the addition) identifies the living spaces and dimensions. The original residence was 643 square feet and the addition was another 193.5 square feet.

The south elevation is relatively busy, given the presence of the addition. Here, the original residence is evident to the east and includes the covered rear porch (cement) and stoop, along with two double hung sash windows. The "kitchen" door is located on the porch and is covered with a modern security screen. The addition attaches to the southwestern corner of the residence, abutting a short hall and the bathroom wall. There are double hung sash windows on all four elevations of the addition, as well as an attic vent.