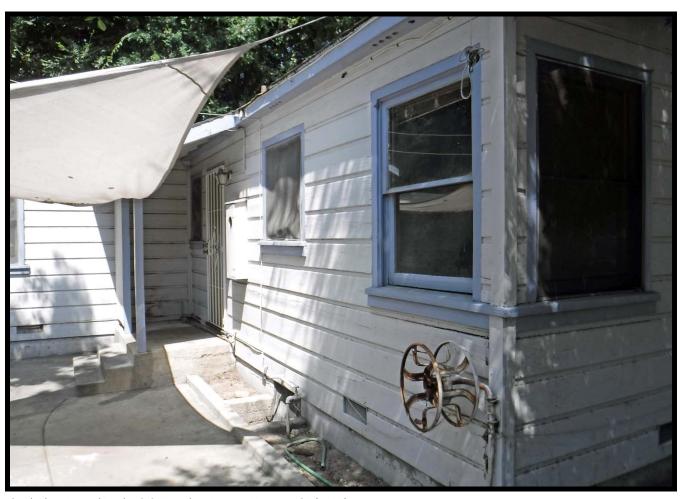

The residence at 610 W. Walnut Avenue is a simple structure of wood framed construction on a raised concrete foundation. The addition, being completed only a few years after the original construction, is consistent in materials and design, as the materials would have been readily available. The wood cladding consists of horizontal shiplap boards consistent throughout. The main elevation faces north (towards Walnut Avenue) and there is a centralized concrete stoop and entrance under a small porch roof. The

The eaves around the residence are relatively shallow and open. There are no rain gutters. A concrete patio area is to the south of the kitchen area, and the driveway is asphalt, resulting in the easternmost portions of the property being paved. Mature trees are located in the front and rear yards, but there is little actual landscaping.