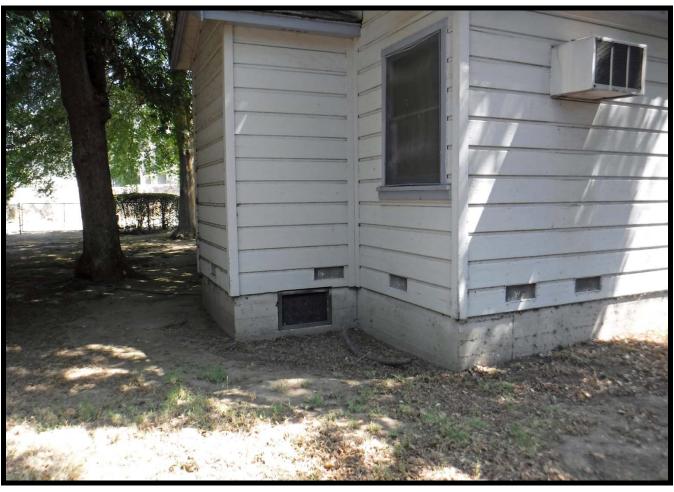

The east elevation of the residence is a flat expanse with two double hung 1:1` paned sash windows – one at the living room and one in the kitchen area. There are floor vents evident, as well as a small attic vent beneath the roof peak.

The south elevation is relatively busy, given the presence of the addition. Here, the original residence is evident to the east and includes the covered rear porch (cement) and stoop, along with two double hung sash windows. The "kitchen" door is located on the porch and is covered with a modern security screen. The addition attaches to the southwestern corner of the residence, abutting a short hall and the bathroom wall. There are double hung sash windows on all four elevations of the addition, as well as an attic vent.