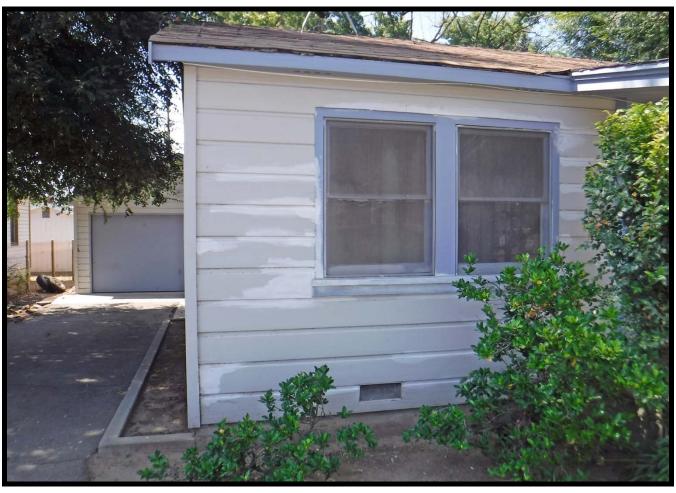

The residence at 610 W. Walnut Avenue is a simple structure of wood framed construction on a raised concrete foundation. The addition, being completed only a few years after the original construction, is consistent in materials and design, as the materials would have been readily available. The wood cladding consists of horizontal shiplap boards consistent throughout. The main elevation faces north (towards Walnut Avenue) and there is a centralized concrete stoop and entrance under a small porch roof. The

roof is supported by simple 2 x 4 reinforced posts. The front door is very slightly recessed and framed with grooved flat columns. The raised foundation is visible on all elevations.

There are two double hung sash windows on the east side of the entrance and a single double hung sash window to the west of the entrance. Indicated in the 1950s photograph, decorative singles were once present, but no longer present. A sketch of the residence (with the addition) identifies the living spaces and dimensions. The original residence was 643 square feet and the addition was another 193.5 square feet.

The west elevation exhibits two west-facing double hung sash windows – one in the bedroom and one at the bath. The bedroom windows is a simple 1:1 paned design. The bathroom window exhibits a 2:2 paned design. There is a third window – associated with the addition and facing north. This is also a standard 1:1 double hung sash window.

The east elevation of the residence is a flat expanse with two double hung 1:1` paned sash windows – one at the living room and one in the kitchen area. There are floor vents evident, as well as a small attic vent beneath the roof peak.