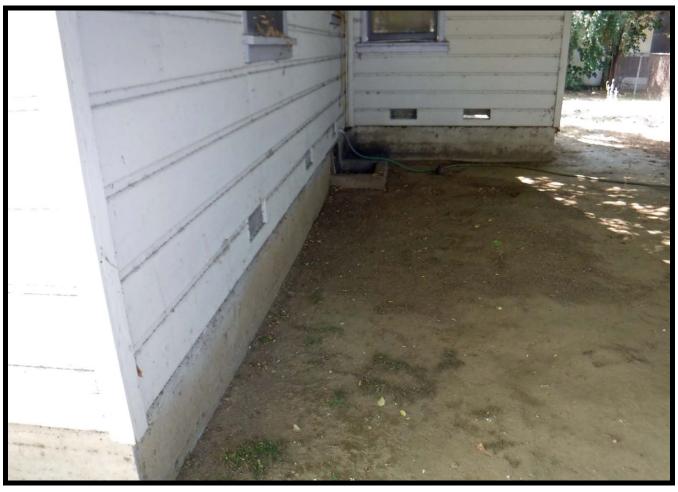

The residence at 610 W. Walnut Avenue is a simple structure of wood framed construction on a raised concrete foundation. The addition, being completed only a few years after the original construction, is consistent in materials and design, as the materials would have been readily available. The wood cladding consists of horizontal shiplap boards consistent throughout. The main elevation faces north (towards Walnut Avenue) and there is a centralized concrete stoop and entrance under a small porch roof. The

roof is supported by simple 2 x 4 reinforced posts. The front door is very slightly recessed and framed with grooved flat columns. The raised foundation is visible on all elevations.

There are two double hung sash windows on the east side of the entrance and a single double hung sash window to the west of the entrance. Indicated in the 1950s photograph, decorative singles were once present, but no longer present. A sketch of the residence (with the addition) identifies the living spaces and dimensions. The original residence was 643 square feet and the addition was another 193.5 square feet.

The eaves around the residence are relatively shallow and open. There are no rain gutters. A concrete patio area is to the south of the kitchen area, and the driveway is asphalt, resulting in the easternmost portions of the property being paved. Mature trees are located in the front and rear yards, but there is little actual landscaping.