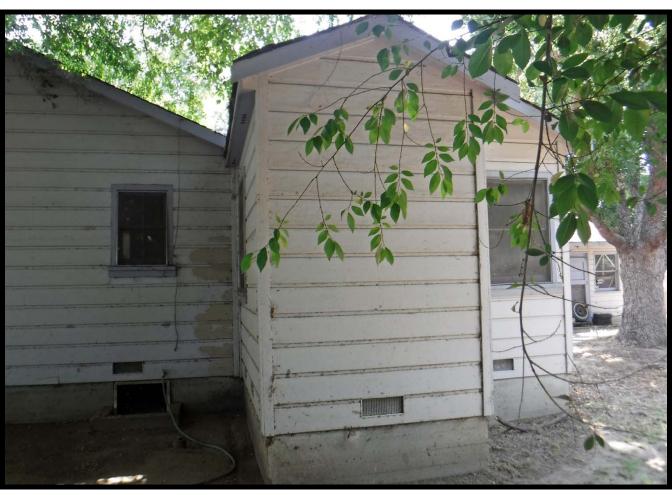

The residence at 610 W. Walnut Avenue is a simple structure of wood framed construction on a raised concrete foundation. The addition, being completed only a few years after the original construction, is consistent in materials and design, as the materials would have been readily available. The wood cladding consists of horizontal shiplap boards consistent throughout. The main elevation faces north (towards Walnut Avenue) and there is a centralized concrete stoop and entrance under a small porch roof. The

roof is supported by simple 2 x 4 reinforced posts. The front door is very slightly recessed and framed with grooved flat columns. The raised foundation is visible on all elevations.

There are two double hung sash windows on the east side of the entrance and a single double hung sash window to the west of the entrance. Indicated in the 1950s photograph, decorative singles were once present, but no longer present. A sketch of the residence (with the addition) identifies the living spaces and dimensions. The original residence was 643 square feet and the addition was another 193.5 square feet.

The west elevation exhibits two west-facing double hung sash windows – one in the bedroom and one at the bath. The bedroom windows is a simple 1:1 paned design. The bathroom window exhibits a 2:2 paned design. There is a third window – associated with the addition and facing north. This is also a standard 1:1 double hung sash window.

The east elevation of the residence is a flat expanse with two double hung 1:1` paned sash windows – one at the living room and one in the kitchen area. There are floor vents evident, as well as a small attic vent beneath the roof peak.

The south elevation is relatively busy, given the presence of the addition. Here, the original residence is evident to the east and includes the covered rear porch (cement) and stoop, along with two double hung sash windows. The "kitchen" door is located on the porch and is covered with a modern security screen. The addition attaches to the southwestern corner of the residence, abutting a short hall and the bathroom wall. There are double hung sash windows on all four elevations of the addition, as well as an attic vent.