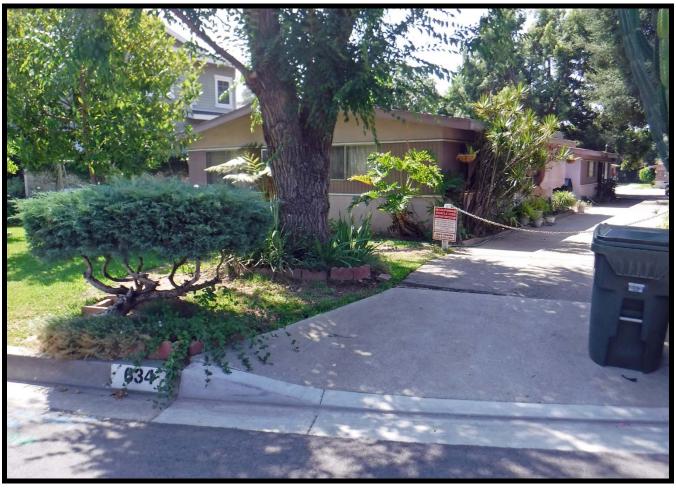

610 West Walnut Avenue and 634 West Olive Avenue

**APPLICANT:** PDS Studio, Inc. (c/o Philip Chan), Applicant

711 South First Avenue Arcadia, CA 91006

**REQUEST:** Approve the exemption request and determine the historic significance of

five residential buildings built within the historic period (50 years or older)

that are proposed for demolition.

**BACKGROUND:** Pursuant to Monrovia Municipal Code (MMC) §17.10.030, a home remodel that proposes to alter more than 50% of a residential building's roof area, 50% or more of a building's total exterior wall area, or 25% or more of any exterior wall facing a public street that was constructed over 50 years ago requires a Discretionary Demolition Permit. The property owner of 610 West Walnut Avenue and 634 West Olive Avenue has submitted a preliminary development plan that would involve demolition of five residential buildings, four duplexes and a single-family residence. Since the homes were originally built over 50 years ago (the single-family home at 610 West Walnut Avenue was built in 1947, and the multi-family development at 634 West Olive Avenue was built in 1965), the proposal requires that the Historic Preservation Commission (HPC) first make a determination of the buildings' potential significance as historic resources.

The applicant's submittal includes: a description of the subject buildings' design characteristics, a history of the building permits, an ownership history, and current photos of the subject dwelling units. Staff prepared the properties Department of Parks and Recreation (DPR 523A) survey forms which assign status codes of 6Z (Attachment B) to each property. A California Resources Historic Status (CRHS) code of 6Z means that a