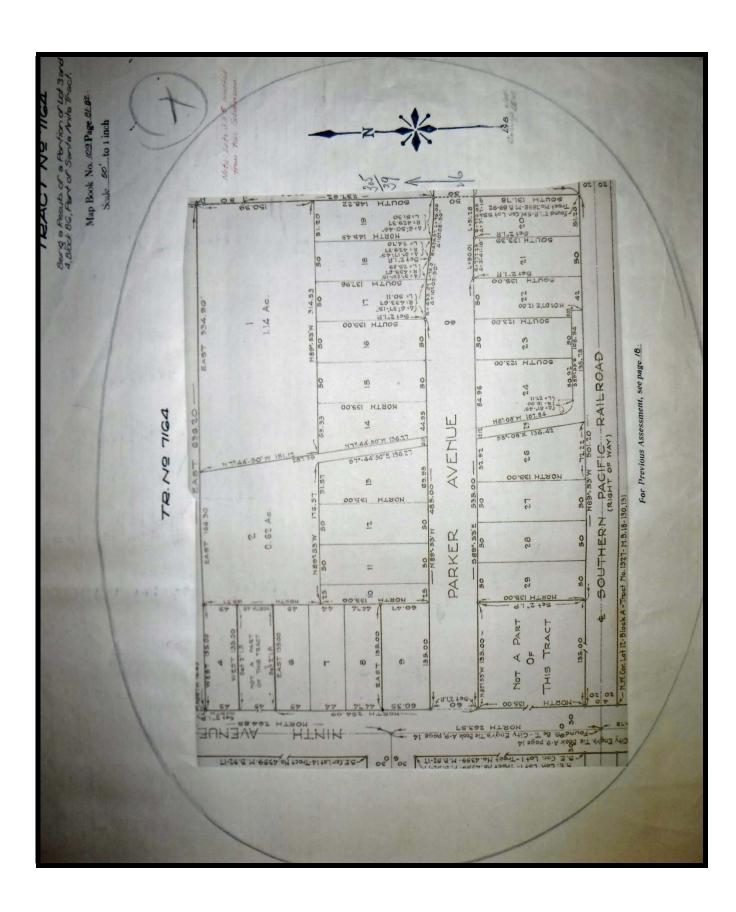

In 1925, Lots 3 and 4 were further subdivided as Tract No. 7164. The owners were identified as representatives of the Wilson Development Company. The frontage of [future] W. Walnut Avenue was associated with newly-defined Lots 1 and 2, both purchased by Henry Wade. Lot 1 consisted of 1.14 acres and Lot 2 another .62 acres. Wade held both properties into the 1930s and, in 1940, he subdivided the 1.14 acres into two properties – retaining .91 acres for himself and selling the southeastern .23 acres (fronting Mayflower Avenue).