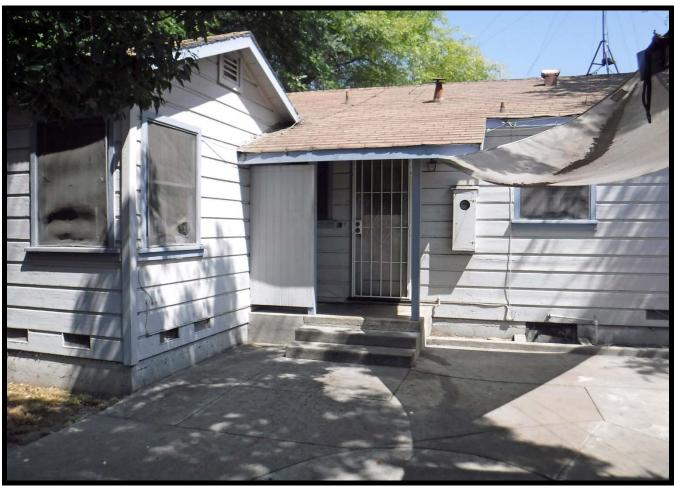

The residence at 610 W. Walnut Avenue is a simple structure of wood framed construction on a raised concrete foundation. The addition, being completed only a few years after the original construction, is consistent in materials and design, as the materials would have been readily available. The wood cladding consists of horizontal shiplap boards consistent throughout. The main elevation faces north (towards Walnut Avenue) and there is a centralized concrete stoop and entrance under a small porch roof. The

roof is supported by simple 2 x 4 reinforced posts. The front door is very slightly recessed and framed with grooved flat columns. The raised foundation is visible on all elevations.

There are two double hung sash windows on the east side of the entrance and a single double hung sash window to the west of the entrance. Indicated in the 1950s photograph, decorative singles were once present, but no longer present. A sketch of the residence (with the addition) identifies the living spaces and dimensions. The original residence was 643 square feet and the addition was another 193.5 square feet.

The south elevation is relatively busy, given the presence of the addition. Here, the original residence is evident to the east and includes the covered rear porch (cement) and stoop, along with two double hung sash windows. The "kitchen" door is located on the porch and is covered with a modern security screen. The addition attaches to the southwestern corner of the residence, abutting a short hall and the bathroom wall. There are double hung sash windows on all four elevations of the addition, as well as an attic vent.