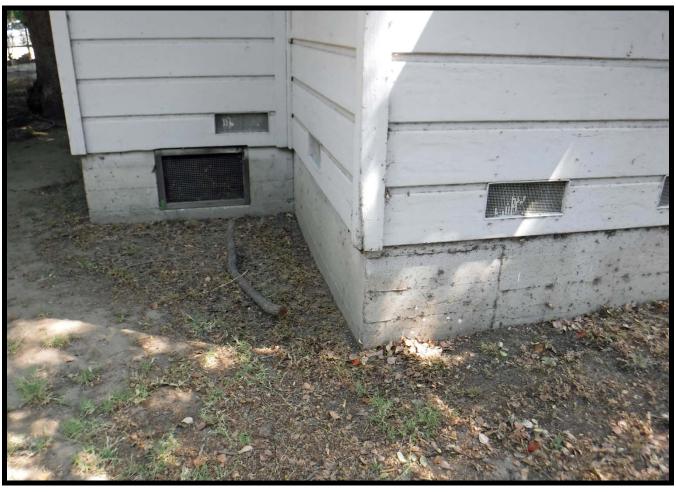

The east elevation of the residence is a flat expanse with two double hung 1:1` paned sash windows – one at the living room and one in the kitchen area. There are floor vents evident, as well as a small attic vent beneath the roof peak.