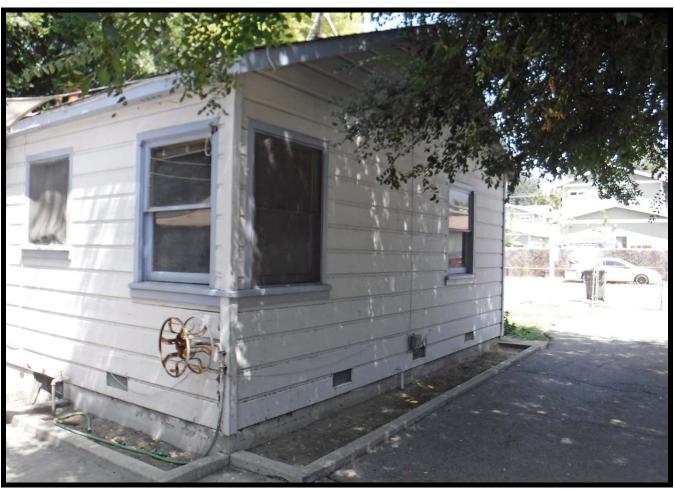

The residence at 610 W. Walnut Avenue is a simple structure of wood framed construction on a raised concrete foundation. The addition, being completed only a few years after the original construction, is consistent in materials and design, as the materials would have been readily available. The wood cladding consists of horizontal shiplap boards consistent throughout. The main elevation faces north (towards Walnut Avenue) and there is a centralized concrete stoop and entrance under a small porch roof. The

The west elevation exhibits two west-facing double hung sash windows – one in the bedroom and one at the bath. The bedroom windows is a simple 1:1 paned design. The bathroom window exhibits a 2:2 paned design. There is a third window – associated with the addition and facing north. This is also a standard 1:1 double hung sash window.

The eaves around the residence are relatively shallow and open. There are no rain gutters. A concrete patio area is to the south of the kitchen area, and the driveway is asphalt, resulting in the easternmost portions of the property being paved. Mature trees are located in the front and rear yards, but there is little actual landscaping.