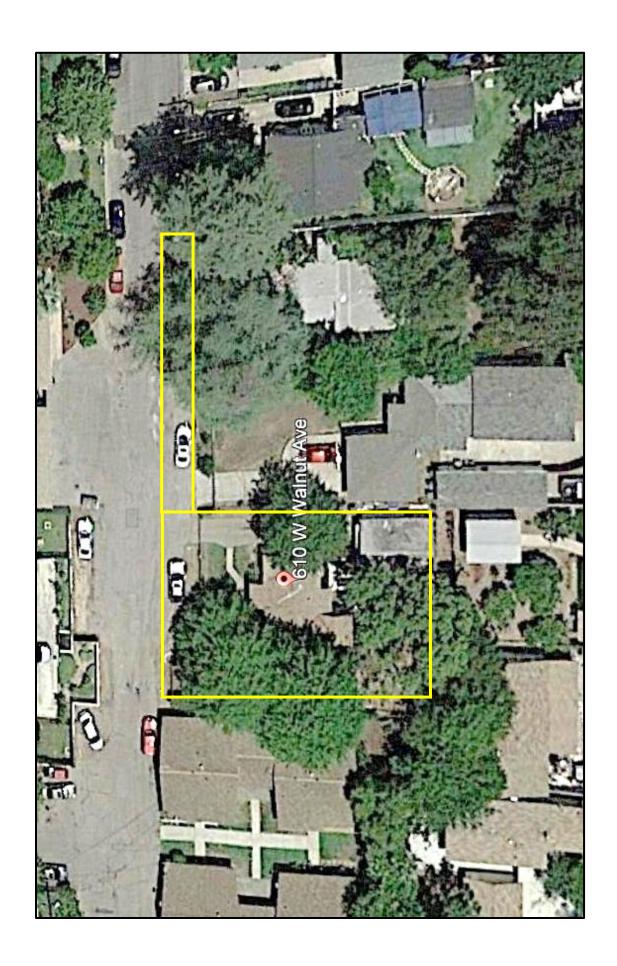

# A BRIEF HISTORY OF THE PROPERTY AT 610 W. WALNUT AVENUE, MONROVIA, LOS ANGELES COUNTY, CA

The property at 610 W. Walnut Avenue, Monrovia, Los Angeles County, California, is cross-referenced by the County Assessor as APN 8506-015-008 – a .25 acre property developed as a single family residential property in ca. 1947-1948.

The eaves around the residence are relatively shallow and open. There are no rain gutters. A concrete patio area is to the south of the kitchen area, and the driveway is asphalt, resulting in the easternmost portions of the property being paved. Mature trees are located in the front and rear yards, but there is little actual landscaping.