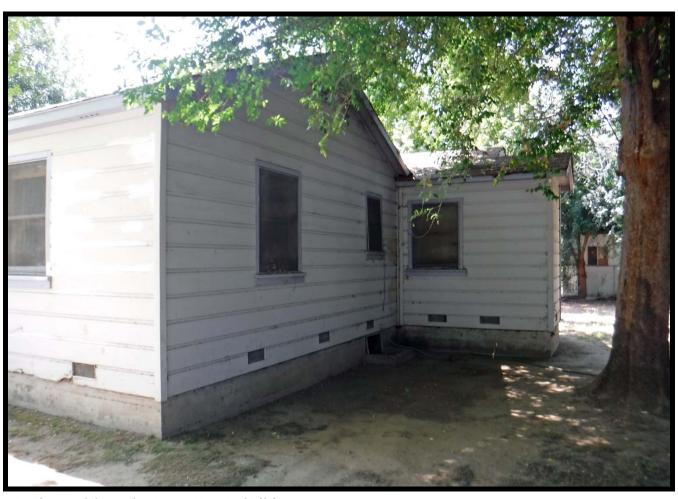

The residence at 610 W. Walnut Avenue is a simple structure of wood framed construction on a raised concrete foundation. The addition, being completed only a few years after the original construction, is consistent in materials and design, as the materials would have been readily available. The wood cladding consists of horizontal shiplap boards consistent throughout. The main elevation faces north (towards Walnut Avenue) and there is a centralized concrete stoop and entrance under a small porch roof. The

The gable roof line on both the original residence and addition were oriented east/west, with the addition's roof being lower and exhibiting less slope. In 1994, when the re-roofing was done, the notes state there are two roofs in place and the 1994 roof would be the third layer. This indicates the Ellefsons re-roofed the house at least once without permits.

The south elevation is relatively busy, given the presence of the addition. Here, the original residence is evident to the east and includes the covered rear porch (cement) and stoop, along with two double hung sash windows. The "kitchen" door is located on the porch and is covered with a modern security screen. The addition attaches to the southwestern corner of the residence, abutting a short hall and the bathroom wall. There are double hung sash windows on all four elevations of the addition, as well as an attic vent.