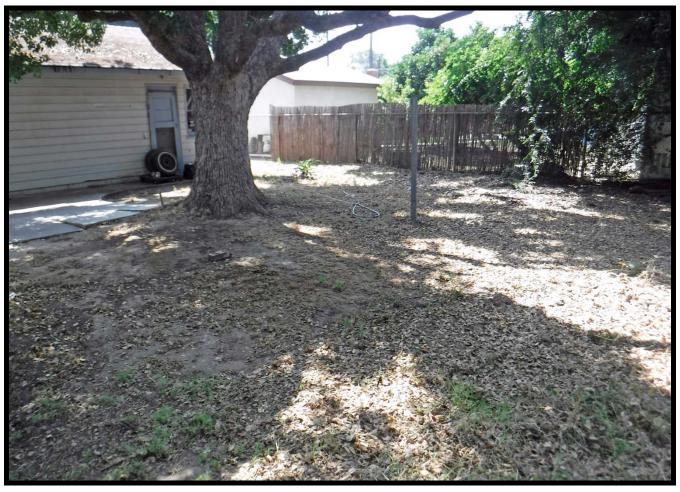

There are mature trees on the property (front and rear yards) providing shade. Otherwise, there is little in the way of landscaping. At the time of this investingation, the property was vacated but showed some evidence of on-going maintenance.

The eaves around the residence are relatively shallow and open. There are no rain gutters. A concrete patio area is to the south of the kitchen area, and the driveway is asphalt, resulting in the easternmost portions of the property being paved. Mature trees are located in the front and rear yards, but there is little actual landscaping.

The chain link fence was installed in 1961. When installed, a gate was placed at the asphalt driveway on the east side of the property and another wide gate was installed on the west side of the property. This second gate provided access to an area of hard-pack soil (rectangular) suggesting the placement of a small storage shed/work shed/ or green house (since removed).