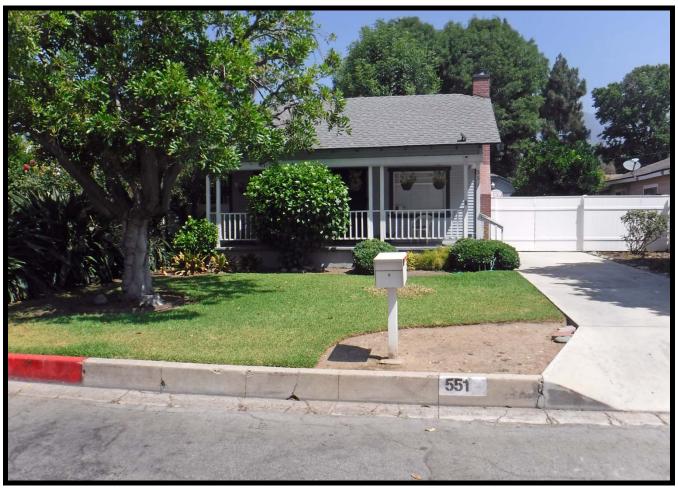

five residential buildings built within the historic period (50 years or older)

that are proposed for demolition.

**BACKGROUND:** Pursuant to Monrovia Municipal Code (MMC) §17.10.030, a home remodel that proposes to alter more than 50% of a residential building's roof area, 50% or more of a building's total exterior wall area, or 25% or more of any exterior wall facing a public street that was constructed over 50 years ago requires a Discretionary Demolition Permit. The property owner of 610 West Walnut Avenue and 634 West Olive Avenue has submitted a preliminary development plan that would involve demolition of five residential buildings, four duplexes and a single-family residence. Since the homes were originally built over 50 years ago (the single-family home at 610 West Walnut Avenue was built in 1947, and the multi-family development at 634 West Olive Avenue was built in 1965), the proposal requires that the Historic Preservation Commission (HPC) first make a determination of the buildings' potential significance as historic resources.

The applicant's submittal includes: a description of the subject buildings' design characteristics, a history of the building permits, an ownership history, and current photos of the subject dwelling units. Staff prepared the properties Department of Parks and Recreation (DPR 523A) survey forms which assign status codes of 6Z (Attachment B) to each property. A California Resources Historic Status (CRHS) code of 6Z means that a

property is not eligible for listing or designation under state or local evaluation criteria. The homes are described as having a Vernacular architectural style.

**ANALYSIS:** Staff conducted a field survey and evaluation of 610 West Walnut and 634 West Olive Avenues, including a review of the applicant's documentation and an inspection of the site and existing structures. Furthermore, staff used the City of Monrovia's Historic Context Statement to understand the property's place in the City's history and used the Residential Development Theme (1941 – 1967), Single-Family Residential Infill and Multi-Family Residential Development sub-themes, to evaluate the historic significance of the properties. The architectural styles of the properties were analyzed using the registration requirements for Vernacular architecture and were assessed under the seven aspects of historic integrity including: location, design, setting, materials, workmanship, feeling, and association.