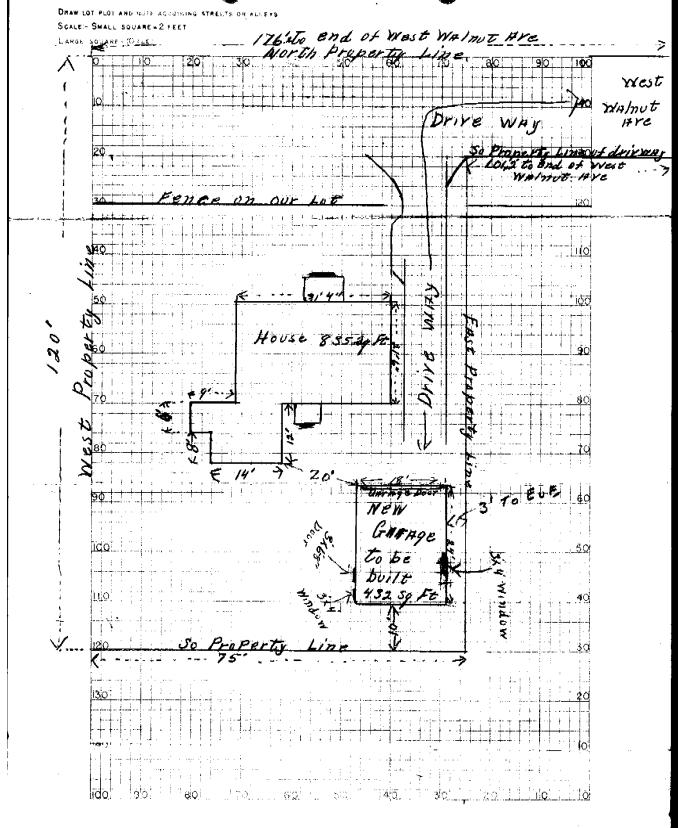

DEPARTMENT OF COMMUNITY DEVELOPMENT
Building Neighborhood and Business Services Planning

Property originally consisted of approximately .25 acres and exhibits a setback residence and garage to the southeastern corner of the property. Assessor data indicates the property to the east is vacant, but there is a standing residence and garage abutting the subject property. Access to the property is afforded on W. Walnut Avenue and Assessor data indicate the frontage of Parcels -001 and -028 are part of this property (Parcel -008).

There are mature trees on the property (front and rear yards) providing shade. Otherwise, there is little in the way of landscaping. At the time of this investingation, the property was vacated but showed some evidence of on-going maintenance.

| Date    | Description of Alteration                                                        |
|---------|----------------------------------------------------------------------------------|
| 1947-48 | Original construction of residence by J.E. Ellefson (31'4" x 20'6"; 643 sq. ft.) |
| 1950    | Addition of second bedroom (12' x 14') and closet (4'6" x 6'; J.E. Ellefson)     |
| 1953    | Construction of Garage (18' x 24'; 432 sq. ft.; J.E. Ellefson)                   |
| 1961    | Picket Fence Replaced by Chain Link Fence (Master Built Fence Co.)               |
| 1994    | Re-roofing of residence and garage (Cross Roads Roofing Co.)                     |

Not included in the formal permits, but identified during inspection of the property:

- Asphalt driveway from property line to garage
- Concrete patio area south of residence
- Small building pad to west of residence (possible tool shed)
- Covered porch on south elevation (original)
- Covered porch on north elevation (original)
- 11. Sources. List sources of information used to complete this form. Attach additional sheets if necessary. (see Attached)

The eaves around the residence are relatively shallow and open. There are no rain gutters. A concrete patio area is to the south of the kitchen area, and the driveway is asphalt, resulting in the easternmost portions of the property being paved. Mature trees are located in the front and rear yards, but there is little actual landscaping.

The garage, built in 1953, measures 18 feet by 24 feet (432 square feet), with the southern extent designed to provide a small work bench area. The two windows provided ambient light for this area of the structure.

The chain link fence was installed in 1961. When installed, a gate was placed at the asphalt driveway on the east side of the property and another wide gate was installed on the west side of the property. This second gate provided access to an area of hard-pack soil (rectangular) suggesting the placement of a small storage shed/work shed/ or green house (since removed).