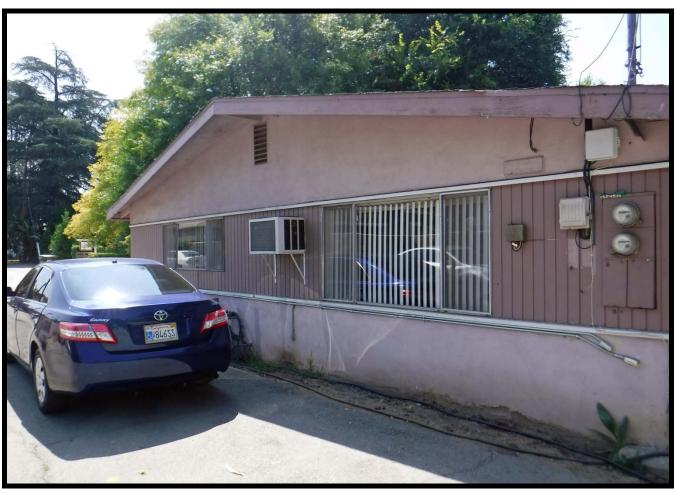

DEPARTMENT OF COMMUNITY DEVELOPMENT
Building Neighborhood and Business Services Planning

Property originally consisted of approximately .25 acres and exhibits a setback residence and garage to the southeastern corner of the property. Assessor data indicates the property to the east is vacant, but there is a standing residence and garage abutting the subject property. Access to the property is afforded on W. Walnut Avenue and Assessor data indicate the frontage of Parcels -001 and -028 are part of this property (Parcel -008).

There are mature trees on the property (front and rear yards) providing shade. Otherwise, there is little in the way of landscaping. At the time of this investingation, the property was vacated but showed some evidence of on-going maintenance.

The eaves around the residence are relatively shallow and open. There are no rain gutters. A concrete patio area is to the south of the kitchen area, and the driveway is asphalt, resulting in the easternmost portions of the property being paved. Mature trees are located in the front and rear yards, but there is little actual landscaping.