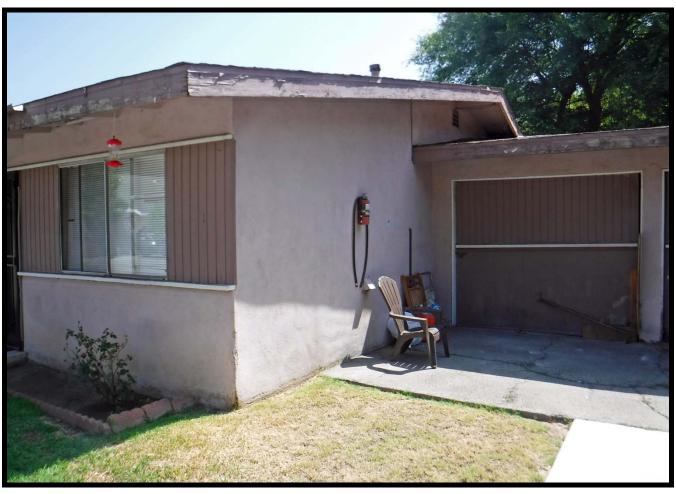

The west elevation exhibits two west-facing double hung sash windows – one in the bedroom and one at the bath. The bedroom windows is a simple 1:1 paned design. The bathroom window exhibits a 2:2 paned design. There is a third window – associated with the addition and facing north. This is also a standard 1:1 double hung sash window.

The east elevation of the residence is a flat expanse with two double hung 1:1` paned sash windows – one at the living room and one in the kitchen area. There are floor vents evident, as well as a small attic vent beneath the roof peak.