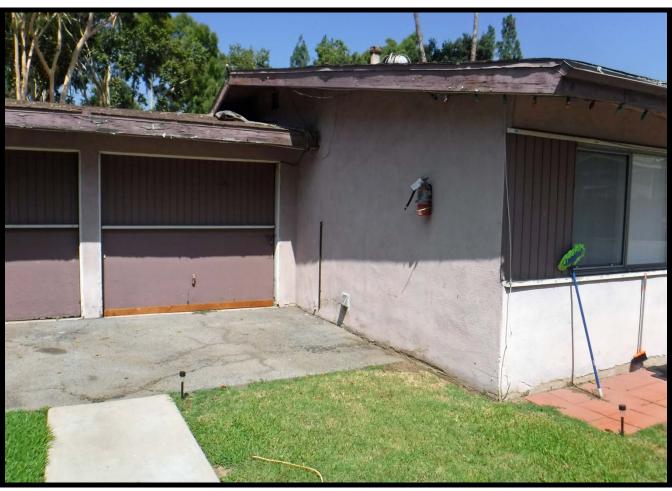

The residence at 610 W. Walnut Avenue is a simple structure of wood framed construction on a raised concrete foundation. The addition, being completed only a few years after the original construction, is consistent in materials and design, as the materials would have been readily available. The wood cladding consists of horizontal shiplap boards consistent throughout. The main elevation faces north (towards Walnut Avenue) and there is a centralized concrete stoop and entrance under a small porch roof. The

The south elevation is relatively busy, given the presence of the addition. Here, the original residence is evident to the east and includes the covered rear porch (cement) and stoop, along with two double hung sash windows. The "kitchen" door is located on the porch and is covered with a modern security screen. The addition attaches to the southwestern corner of the residence, abutting a short hall and the bathroom wall. There are double hung sash windows on all four elevations of the addition, as well as an attic vent.

The eaves around the residence are relatively shallow and open. There are no rain gutters. A concrete patio area is to the south of the kitchen area, and the driveway is asphalt, resulting in the easternmost portions of the property being paved. Mature trees are located in the front and rear yards, but there is little actual landscaping.