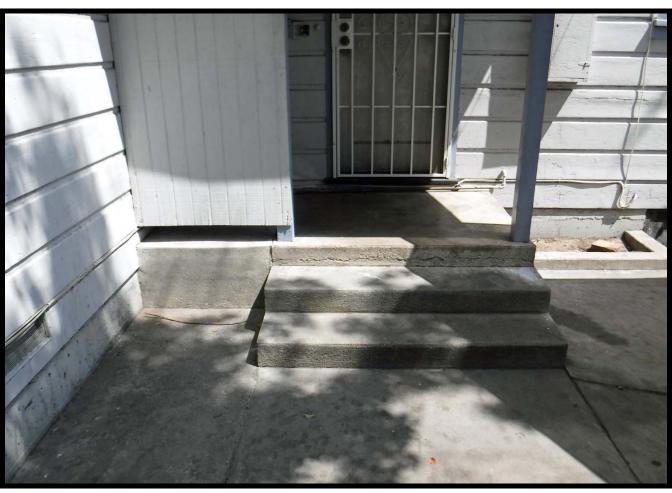

The residence at 610 W. Walnut Avenue is a simple structure of wood framed construction on a raised concrete foundation. The addition, being completed only a few years after the original construction, is consistent in materials and design, as the materials would have been readily available. The wood cladding consists of horizontal shiplap boards consistent throughout. The main elevation faces north (towards Walnut Avenue) and there is a centralized concrete stoop and entrance under a small porch roof. The

The eaves around the residence are relatively shallow and open. There are no rain gutters. A concrete patio area is to the south of the kitchen area, and the driveway is asphalt, resulting in the easternmost portions of the property being paved. Mature trees are located in the front and rear yards, but there is little actual landscaping.