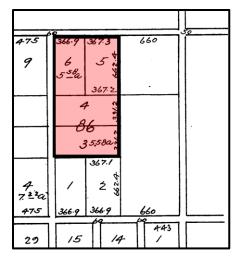

This area was originally within the historic Rancho Santa Anita which, was eventually owned and subdivided by Elias J. Baldwin and/or his heirs (post-1856). As such, it was within Township 1 North, Range 11 West, and the SE ¼ of the NE ¼ of Section 27. The UTM coordinates were identified as NAD 83 = 406650 Easting/3778546 Northing (or NAD 27 = 406730 Easting/3778349 Northing) and at an elevation of 144 m AMSL. In 1886, this area was subdivided within the Santa Anita Tract and within Block 86 – Lots 3 and 4. In this specific case, the property was more directly associated with Lot 4 – with the future alignment of W. Walnut Avenue separating defining the northern boundary of Lot 4.