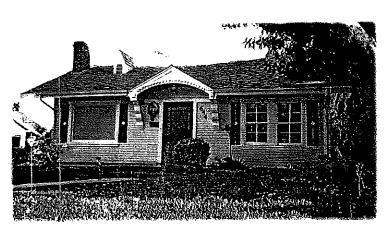

**Figure 1.** Front elevation of the American Colonial Revival home at 512 West Maple Avenue.

streets and the wide, tree-filled median contribute to this neighborhood's unique character. Although some houses have been altered and there are some instances of infill, the neighborhood still conveys its historical association with middle-class suburbanization in Monrovia. Because the home at 512 West Maple Avenue has retained a majority of its original exterior materials and workmanship, it contributes to the neighborhood's historic association and should be preserved.

# Architectural Description

The subject house is designed in the American Colonial Revival style. According to the Monrovia Context Statement, this style of architecture has a period of significance from 1900-1960. One story American Colonial Revival homes were most commonly constructed between 1920 and 1950. This home is individually eligible because it was built during the period of significance (1925) and exemplifies the tenets of the American Colonial Revival style. Those key elements include: a side-gabled roof with overhanging eaves, a symmetrical composition, horizontal wood siding, double hung divided light wood sash windows, a projecting front porch supported by pilasters or columns, and a prominent brick chimney. With exception to the painting of the brick chimney, the home at 512 West Maple Avenue has preserved all of these important features.