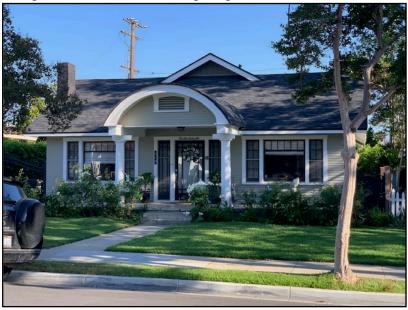

**ANALYSIS:** The subject property is located on the south side of West Maple Avenue between South Mayflower Avenue and Highway Esplanade. It is improved with a 1,364 square foot Colonial Revival inspired bungalow and a detached garage that was built in 1925.

**Figure 1.** Front elevation of the American Colonial Revival home at 512 West Maple Avenue.

streets and the wide, tree-filled median contribute to this neighborhood's unique character. Although some houses have been altered and there are some instances of infill, the neighborhood still conveys its historical association with middle-class suburbanization in Monrovia. Because the home at 512 West Maple Avenue has retained a majority of its original exterior materials and workmanship, it contributes to the neighborhood's historic association and should be preserved.

# Architectural Description

The subject house is designed in the American Colonial Revival style. According to the Monrovia Context Statement, this style of architecture has a period of significance from 1900-1960. One story American Colonial Revival homes were most commonly constructed between 1920 and 1950. This home is individually eligible because it was built during the period of significance (1925) and exemplifies the tenets of the American Colonial Revival style. Those key elements include: a side-gabled roof with overhanging eaves, a symmetrical composition, horizontal wood siding, double hung divided light wood sash windows, a projecting front porch supported by pilasters or columns, and a prominent brick chimney. With exception to the painting of the brick chimney, the home at 512 West Maple Avenue has preserved all of these important features.

The period of historic significance for American Colonial Revival architecture is 1900 to 1960, with one-story examples of the style gaining popularity in 1920. The structure has retained most of its character-defining features, including: the one-story massing of an American Colonial bungalow style, a gabled eyebrow dormer, a projecting, partial-width front entrance porch with round Tuscan posts and an arched porch roof, plain door and window surrounds, and tripartite windows with fixed center panes and flanking eight-light casements. With exception to the painting of the brick chimney, the structure has retained a majority of its original exterior materials and workmanship reflecting the craftsmanship of the 1920's Colonial Revival design and construction.