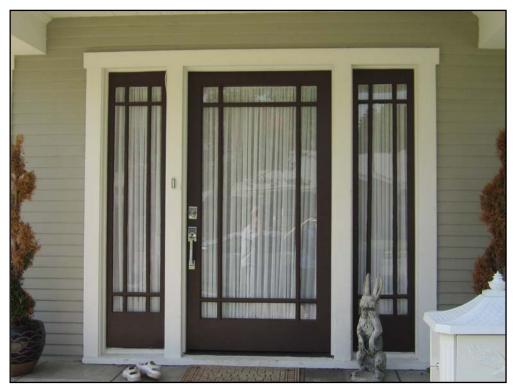

**Figure 1.** Front elevation of the American Colonial Revival home at 512 West Maple Avenue.

streets and the wide, tree-filled median contribute to this neighborhood's unique character. Although some houses have been altered and there are some instances of infill, the neighborhood still conveys its historical association with middle-class suburbanization in Monrovia. Because the home at 512 West Maple Avenue has retained a majority of its original exterior materials and workmanship, it contributes to the neighborhood's historic association and should be preserved.

# Architectural Description

The subject house is designed in the American Colonial Revival style. According to the Monrovia Context Statement, this style of architecture has a period of significance from 1900-1960. One story American Colonial Revival homes were most commonly constructed between 1920 and 1950. This home is individually eligible because it was built during the period of significance (1925) and exemplifies the tenets of the American Colonial Revival style. Those key elements include: a side-gabled roof with overhanging eaves, a symmetrical composition, horizontal wood siding, double hung divided light wood sash windows, a projecting front porch supported by pilasters or columns, and a prominent brick chimney. With exception to the painting of the brick chimney, the home at 512 West Maple Avenue has preserved all of these important features.

The period of historic significance for American Colonial Revival architecture is 1900 to 1960, with one-story examples of the style gaining popularity in 1920. The structure has retained most of its character-defining features, including: the one-story massing of an American Colonial bungalow style, a gabled eyebrow dormer, a projecting, partial-width front entrance porch with round Tuscan posts and an arched porch roof, plain door and window surrounds, and tripartite windows with fixed center panes and flanking eight-light casements. With exception to the painting of the brick chimney, the structure has retained a majority of its original exterior materials and workmanship reflecting the craftsmanship of the 1920's Colonial Revival design and construction.