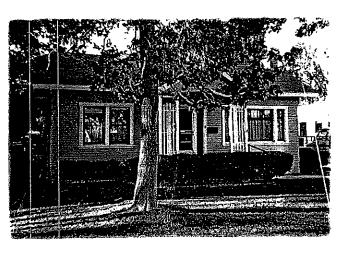

The house at 512 West Maple Avenue is one of several bungalows built in a Period Revival style within the neighborhood. Because King Street and Maple Avenue do not connect with other streets, there is a sense that the neighborhood is self-contained. The mature trees on the side

The structure also retains most of the seven aspects of historic integrity, and continues to convey its historic significance. It remains on its original site and retains integrity of location. The design of the home has retained its building form and architectural elements throughout the years, and strongly conveys the American Colonial Revival style. There has been some erosion to the setting since its original construction, as the property is located adjacent to newer commercial development along Huntington Drive, and at the east end of Maple Avenue. There is also newer infill development within the neighborhood built outside of the period of significance of the home. The building retains a majority of its original exterior materials and workmanship reflecting the craftsmanship of the 1920's Colonial Revival design and construction. The structure has retained its sense of feeling within the Highway Esplanade neighborhood as it is one of several well maintained bungalows in the neighborhood. The retention of the key Colonial Revival architectural features contribute to the historic feeling of the property.