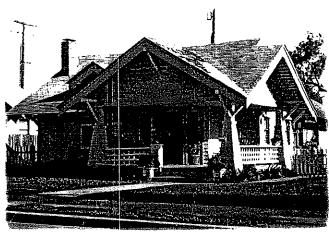

**Figure 1.** Front elevation of the American Colonial Revival home at 512 West Maple Avenue.

streets and the wide, tree-filled median contribute to this neighborhood's unique character. Although some houses have been altered and there are some instances of infill, the neighborhood still conveys its historical association with middle-class suburbanization in Monrovia. Because the home at 512 West Maple Avenue has retained a majority of its original exterior materials and workmanship, it contributes to the neighborhood's historic association and should be preserved.

# Architectural Description

The subject house is designed in the American Colonial Revival style. According to the Monrovia Context Statement, this style of architecture has a period of significance from 1900-1960. One story American Colonial Revival homes were most commonly constructed between 1920 and 1950. This home is individually eligible because it was built during the period of significance (1925) and exemplifies the tenets of the American Colonial Revival style. Those key elements include: a side-gabled roof with overhanging eaves, a symmetrical composition, horizontal wood siding, double hung divided light wood sash windows, a projecting front porch supported by pilasters or columns, and a prominent brick chimney. With exception to the painting of the brick chimney, the home at 512 West Maple Avenue has preserved all of these important features.