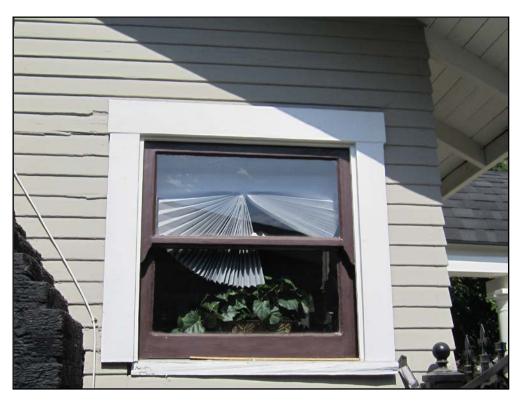

- Retrofit the foundation of the home (\$24,000),
- Installation of gutters and downspouts (\$3,500),
- Repair damaged barge board (\$300),
- Repair damaged window sill on the window north of the chimney (\$250),
- Replace wooden fence along west property line (\$7,000), and
- New Screens (\$350).