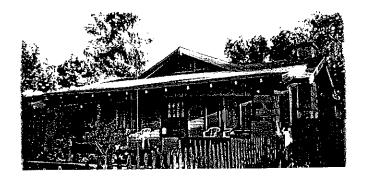

**ANALYSIS:** The subject property is located on the south side of West Maple Avenue between South Mayflower Avenue and Highway Esplanade. It is improved with a 1,364 square foot Colonial Revival inspired bungalow and a detached garage that was built in 1925.

The structure also retains most of the seven aspects of historic integrity, and continues to convey its historic significance. It remains on its original site and retains integrity of location. The design of the home has retained its building form and architectural elements throughout the years, and strongly conveys the American Colonial Revival style. There has been some erosion to the setting since its original construction, as the property is located adjacent to newer commercial development along Huntington Drive, and at the east end of Maple Avenue. There is also newer infill development within the neighborhood built outside of the period of significance of the home. The building retains a majority of its original exterior materials and workmanship reflecting the craftsmanship of the 1920's Colonial Revival design and construction. The structure has retained its sense of feeling within the Highway Esplanade neighborhood as it is one of several well maintained bungalows in the neighborhood. The retention of the key Colonial Revival architectural features contribute to the historic feeling of the property.