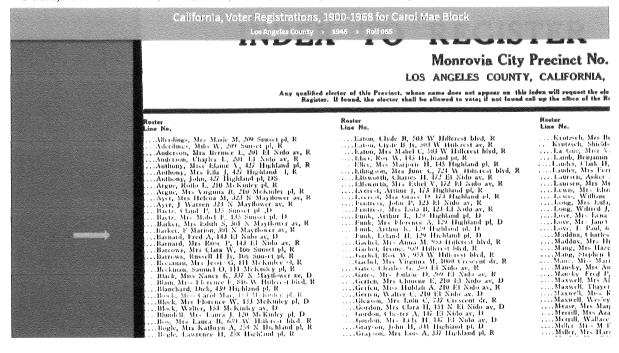

The 1940 census shows Mr. Nelson living at 1442 Cienega Avenue, Monrovia. In 1944, Niels H. Nelson purchased the house and lived here until 1950. 1946 voter registration lists him at 363 Patterson Drive, as confirmation that he lived here during that time. Niels Nelson and his wife Marie A. Nelson, were reportedly good friends with the Rydbecks who built the home and were also Swedish immigrants (see photo of the Rydbecks and Nelsons in the back yard of 353 Patterson Drive). For a few years (1940-43), the Rydbecks lived next door at 353 Patterson Drive. Nelson was a painter and paper hanger by trade.