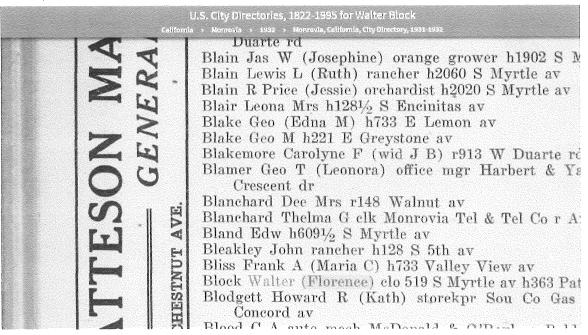

The first owner of this home was Walter Block and he and his family lived here from 1931-40. According to information gathered from familysearch.org, Walter Block was born in the New Mexico Territory in 1890, which is now Albuquerque. He married Florence Weiller and they had 1 child; Carol Mae Block. Mr. Block was the owner of the Block's Clothier for Men and Boys at 519 S Myrtle Ave and later at 411 South Myrtle. Mr. Block was very involved in local community activities, such as serving as Commander of the post No 44 American Legion, providing costumes for the Monrovia Days and speaking to various school groups. The Block's moved to 153 McKinley Place, which was built in 1936 and continued to be part of the Monrovia community. The 1940 Census indicates that the Blocks were renting the house. The assumption is that they sold Patterson to purchase the house on McKinley Place and rented it back until they moved.