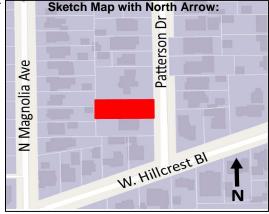

**ANALYSIS:** The subject property is located on the west side of Patterson Drive between West Hillcrest Boulevard to the south and West Scenic Drive to the north. It is improved with a 1,539 square foot English Tudor Revival residence and detached garage that was built in 1928. A.W.