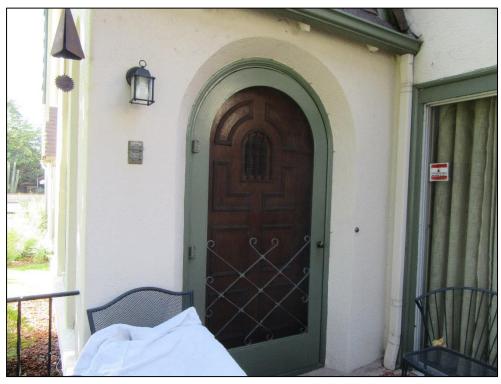

#### **Architectural Description**

The architectural design of the home is the English Tudor Revival style which was popular in the

**Figure 1.** Front elevation of the English Tudor Revival home at 363 Patterson Drive.

This home is individually eligible because it was built during the period of significance (1928) and exemplifies the tenets of the English Tudor Revival style. This structure has retained most of its character-defining features including the eyebrow dormer in between the two street-facing gables, the original front door and windows, the gothic arched vents at the gable peaks, and the sand coat stucco finish. The structure also retains the essential aspects of integrity including location, design, setting, materials, workmanship, feeling, and association. The structure remains on its original site and retains integrity of location. The building has a majority of the original exterior character-defining features of its Tudor Revival style design. Although there have been some minor alterations, including the installation of metal framed widows on the front façade and replacement of the chimney, the building retains sufficient integrity to convey its Tudor Revival design. The building also retains a majority of its original exterior materials and workmanship reflecting the craftsmanship of the 1920's Tudor Revival design and construction.

The architecture of 363 Patterson Drive includes a steeply-pitched double gabled roof, arched windows, an arched wood front door with a steeple, and an eyebrow dormer at the roofline. The exterior of the home is stucco, and all the windows in the house are in their original form except for a sliding glass door facing the porch.