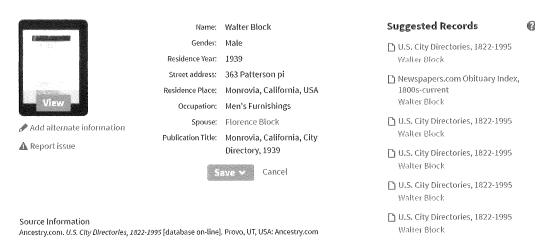

The first owner of this home was Walter Block and he and his family lived here from 1931-40. According to information gathered from familysearch.org, Walter Block was born in the New Mexico Territory in 1890, which is now Albuquerque. He married Florence Weiller and they had 1 child; Carol Mae Block. Mr. Block was the owner of the Block's Clothier for Men and Boys at 519 S Myrtle Ave and later at 411 South Myrtle. Mr. Block was very involved in local community activities, such as serving as Commander of the post No 44 American Legion, providing costumes for the Monrovia Days and speaking to various school groups. The Block's moved to 153 McKinley Place, which was built in 1936 and continued to be part of the Monrovia community. The 1940 Census indicates that the Blocks were renting the house. The assumption is that they sold Patterson to purchase the house on McKinley Place and rented it back until they moved.