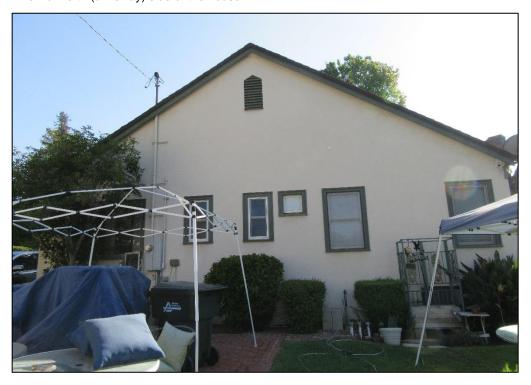

#### **Architectural Description**

The architectural design of the home is the English Tudor Revival style which was popular in the

**Figure 1.** Front elevation of the English Tudor Revival home at 363 Patterson Drive.

1920s and 1930's. According to the City's Historic Context Statement, this style was popular in the Los Angeles area where the idea of a "fairy tale" house appealed to new arrivals. The structure at 363 Patterson Drive is eligible for historic significance because it was built during the period of significance (1928) and exemplifies the tenets of the Tudor Revival style. Those key elements include: asymmetrical façade and irregular massing, steeply pitched multi-gable roof, prominent front-facing gables, and tall, narrow windows.

This home is individually eligible because it was built during the period of significance (1928) and exemplifies the tenets of the English Tudor Revival style. This structure has retained most of its character-defining features including the eyebrow dormer in between the two street-facing gables, the original front door and windows, the gothic arched vents at the gable peaks, and the sand coat stucco finish. The structure also retains the essential aspects of integrity including location, design, setting, materials, workmanship, feeling, and association. The structure remains on its original site and retains integrity of location. The building has a majority of the original exterior character-defining features of its Tudor Revival style design. Although there have been some minor alterations, including the installation of metal framed widows on the front façade and replacement of the chimney, the building retains sufficient integrity to convey its Tudor Revival design. The building also retains a majority of its original exterior materials and workmanship reflecting the craftsmanship of the 1920's Tudor Revival design and construction.

#### **Property/Structure Description**

Built in the English Tudor Revival or "Story Book" cottage style, 363 Patterson Drive was constructed in 1928. This style peaked in popularity during the 1920's and 1930's prior to the Great Depression, mimicking quaint homes seen in European towns and villages by WWI veterans and romanticized by Hollywood movies.

The architecture of 363 Patterson Drive includes a steeply-pitched double gabled roof, arched windows, an arched wood front door with a steeple, and an eyebrow dormer at the roofline. The exterior of the home is stucco, and all the windows in the house are in their original form except for a sliding glass door facing the porch.