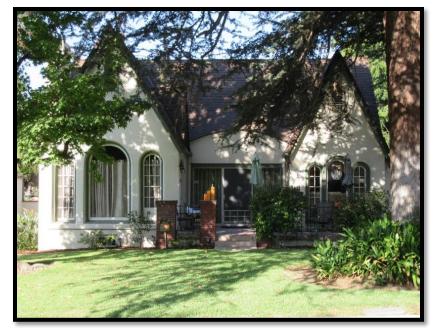

#### **Architectural Description**

The architectural design of the home is the English Tudor Revival style which was popular in the

**Figure 1.** Front elevation of the English Tudor Revival home at 363 Patterson Drive.

1920s and 1930's. According to the City's Historic Context Statement, this style was popular in the Los Angeles area where the idea of a "fairy tale" house appealed to new arrivals. The structure at 363 Patterson Drive is eligible for historic significance because it was built during the period of significance (1928) and exemplifies the tenets of the Tudor Revival style. Those key elements include: asymmetrical façade and irregular massing, steeply pitched multi-gable roof, prominent front-facing gables, and tall, narrow windows.

This home is individually eligible because it was built during the period of significance (1928) and exemplifies the tenets of the English Tudor Revival style. This structure has retained most of its character-defining features including the eyebrow dormer in between the two street-facing gables, the original front door and windows, the gothic arched vents at the gable peaks, and the sand coat stucco finish. The structure also retains the essential aspects of integrity including location, design, setting, materials, workmanship, feeling, and association. The structure remains on its original site and retains integrity of location. The building has a majority of the original exterior character-defining features of its Tudor Revival style design. Although there have been some minor alterations, including the installation of metal framed widows on the front façade and replacement of the chimney, the building retains sufficient integrity to convey its Tudor Revival design. The building also retains a majority of its original exterior materials and workmanship reflecting the craftsmanship of the 1920's Tudor Revival design and construction.

The architecture of 363 Patterson Drive includes a steeply-pitched double gabled roof, arched windows, an arched wood front door with a steeple, and an eyebrow dormer at the roofline. The exterior of the home is stucco, and all the windows in the house are in their original form except for a sliding glass door facing the porch.