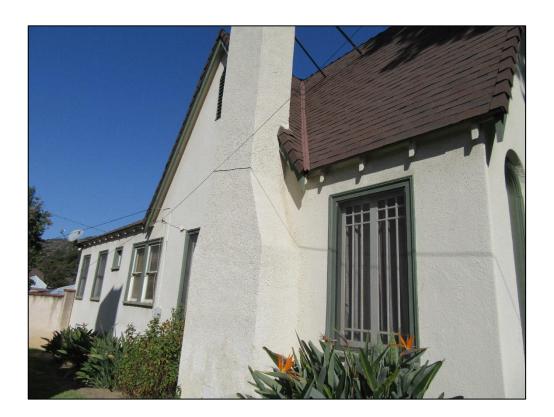

This home is individually eligible because it was built during the period of significance (1928) and exemplifies the tenets of the English Tudor Revival style. This structure has retained most of its character-defining features including the eyebrow dormer in between the two street-facing gables, the original front door and windows, the gothic arched vents at the gable peaks, and the sand coat stucco finish. The structure also retains the essential aspects of integrity including location, design, setting, materials, workmanship, feeling, and association. The structure remains on its original site and retains integrity of location. The building has a majority of the original exterior character-defining features of its Tudor Revival style design. Although there have been some minor alterations, including the installation of metal framed widows on the front façade and replacement of the chimney, the building retains sufficient integrity to convey its Tudor Revival design. The building also retains a majority of its original exterior materials and workmanship reflecting the craftsmanship of the 1920's Tudor Revival design and construction.

## • Criterion Number 4 - It embodies one or more distinctive characteristics of style, type, period, design, materials, detail, or craftsmanship

The period of historic significance for the Tutor Revival style is 1895 – 1940, with the Storybook Cottage style becoming popular in the 1920s. The residence at 363 Patterson Drive was constructed in 1928. The structure represents an era when the "fairy tale" house was one of many styles that attracted newcomers to the Los Angeles area. The distinctive characteristics of the home's 1920's-era Storybook Cottage style design have been retained and include: small scale, asymmetrical façade and irregular massing, and steeply-pitched multi-gabled roof. Other character defining features that are still intact include: the rounded thatched appearance of the roof shingles, the stucco walls, some original doors and windows, and gothic arched vents at the gable peaks.