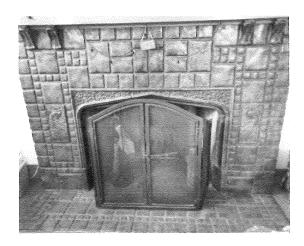

A Photographs of Exterior of the Property (interior photographs are required if there is

a Batchelder Tile fireplace that will be preserved as part of the contract.)

The Mertes' purchased the home right after the 1991 Sierra Madre Earthquake. This quake brought the chimney down completely. We had the chimney rebuilt after we moved in. The fireplace box, mantle, and tile were all intact and are original to the home. We were told the tile was Batchelder, but was later identified as CalCo tile. A Pasadena Artist, Cha-Rie Tang was hired to create an art installation at the new Gold Line Station in Monrovia to be installed in 2015. One of the design elements was to take impressions of many of the Batchelder tile motifs from the homes in Monrovia. Cha-Rie came to our house and used the Peacock tiles from our fireplace to create one of the designs. She reproduced the tiles and then they were installed at the base of the supports at the station platform. She did some research on our tile and discovered that it was actually made by California Clay Products Co. (CalCo) tile. CalCo was one of the many tile factories in the 20's and 30's to meet the demand for California tile. Rufus Keeler was the founder and designer for CalCo and he later went on to run Malibu Potteries.