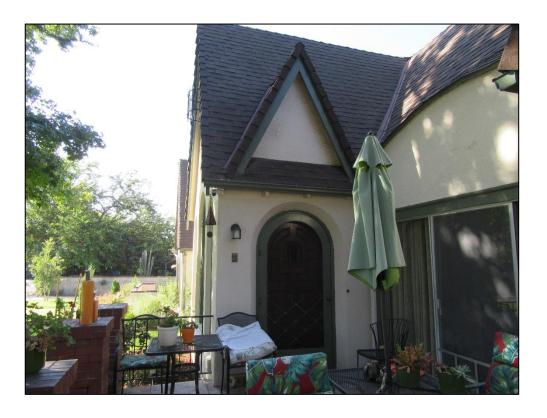

#### **Architectural Description**

The architectural design of the home is the English Tudor Revival style which was popular in the

**Figure 1.** Front elevation of the English Tudor Revival home at 363 Patterson Drive.

1920s and 1930's. According to the City's Historic Context Statement, this style was popular in the Los Angeles area where the idea of a "fairy tale" house appealed to new arrivals. The structure at 363 Patterson Drive is eligible for historic significance because it was built during the period of significance (1928) and exemplifies the tenets of the Tudor Revival style. Those key elements include: asymmetrical façade and irregular massing, steeply pitched multi-gable roof, prominent front-facing gables, and tall, narrow windows.

This home is individually eligible because it was built during the period of significance (1928) and exemplifies the tenets of the English Tudor Revival style. This structure has retained most of its character-defining features including the eyebrow dormer in between the two street-facing gables, the original front door and windows, the gothic arched vents at the gable peaks, and the sand coat stucco finish. The structure also retains the essential aspects of integrity including location, design, setting, materials, workmanship, feeling, and association. The structure remains on its original site and retains integrity of location. The building has a majority of the original exterior character-defining features of its Tudor Revival style design. Although there have been some minor alterations, including the installation of metal framed widows on the front façade and replacement of the chimney, the building retains sufficient integrity to convey its Tudor Revival design. The building also retains a majority of its original exterior materials and workmanship reflecting the craftsmanship of the 1920's Tudor Revival design and construction.

The architecture of 363 Patterson Drive includes a steeply-pitched double gabled roof, arched windows, an arched wood front door with a steeple, and an eyebrow dormer at the roofline. The exterior of the home is stucco, and all the windows in the house are in their original form except for a sliding glass door facing the porch.