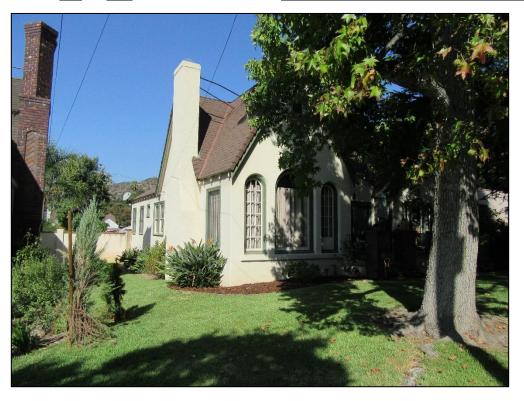

**ANALYSIS:** The subject property is located on the west side of Patterson Drive between West Hillcrest Boulevard to the south and West Scenic Drive to the north. It is improved with a 1,539 square foot English Tudor Revival residence and detached garage that was built in 1928. A.W.

1920s and 1930's. According to the City's Historic Context Statement, this style was popular in the Los Angeles area where the idea of a "fairy tale" house appealed to new arrivals. The structure at 363 Patterson Drive is eligible for historic significance because it was built during the period of significance (1928) and exemplifies the tenets of the Tudor Revival style. Those key elements include: asymmetrical façade and irregular massing, steeply pitched multi-gable roof, prominent front-facing gables, and tall, narrow windows.

## • Criterion Number 4 - It embodies one or more distinctive characteristics of style, type, period, design, materials, detail, or craftsmanship

The period of historic significance for the Tutor Revival style is 1895 – 1940, with the Storybook Cottage style becoming popular in the 1920s. The residence at 363 Patterson Drive was constructed in 1928. The structure represents an era when the "fairy tale" house was one of many styles that attracted newcomers to the Los Angeles area. The distinctive characteristics of the home's 1920's-era Storybook Cottage style design have been retained and include: small scale, asymmetrical façade and irregular massing, and steeply-pitched multi-gabled roof. Other character defining features that are still intact include: the rounded thatched appearance of the roof shingles, the stucco walls, some original doors and windows, and gothic arched vents at the gable peaks.