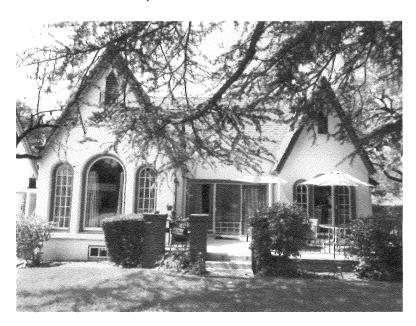

#### **Architectural Description**

The architectural design of the home is the English Tudor Revival style which was popular in the

**Figure 1.** Front elevation of the English Tudor Revival home at 363 Patterson Drive.

The architecture of 363 Patterson Drive includes a steeply-pitched double gabled roof, arched windows, an arched wood front door with a steeple, and an eyebrow dormer at the roofline. The exterior of the home is stucco, and all the windows in the house are in their original form except for a sliding glass door facing the porch.