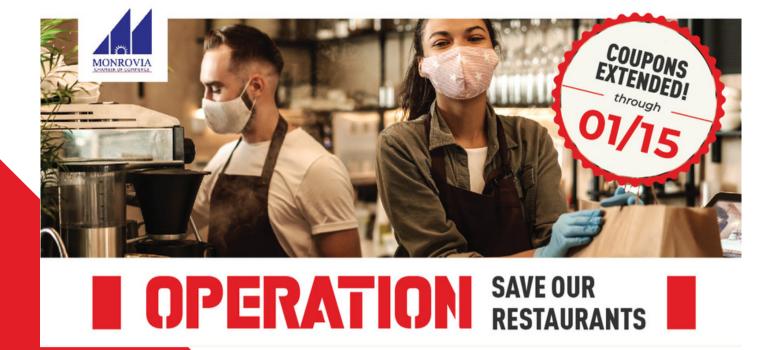

14 new members for December.

23 members were dropped during December. Attached is the report with the drop reason.

Operation: Save Our Restaurants has been extended to January 15th, 2021.

Happy New Year!

# OPERATION SAVE OUR RESTAURANTS

Monrovia Chamber and our business community are joining forces to support our local restaurants who are the backbone of our community.

#### PLEASE VISIT WEBSITE TO REGISTER FOR COUPON

Coupon must be redeemed online

Spend \$30 or more at participating restaurants to receive a

### \$10 DISCOUNT

on your entire check - paid by our sponsors!

www.monroviacc.com/events/details/save-our-restaurants

Coupon can be used 1 time at all participating restaurants If you already used the coupon previously, you can use it again during the extension period

#### **PARTICIPATING RESTAURANTS:**

The Saltner | Sena On Myrtle | Café Mundial | Jake's Roadhouse | Bella Sera Trattoria | Café de Olla Ikonicks Burgers & Brew | The Monrovian | Basin 141 | 38 Degrees (Monrovia) ... and more