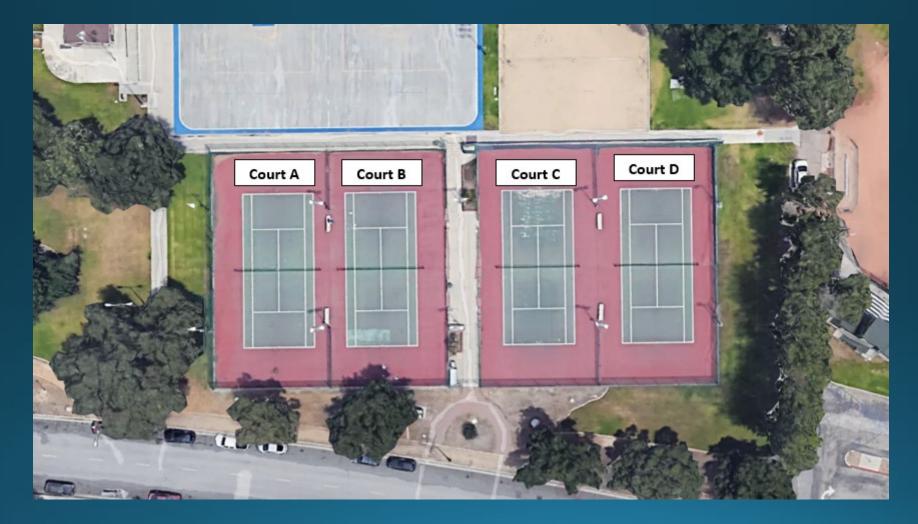

#### Tennis Court Audit

#### City of Monrovia Tennis Court Audit

| Date                   | Staff   | Random<br>Time | Court<br>A | Notes                         | Court<br>B     | Notes               | Court<br>C | Notes                                  | Court<br>D | Notes                             |
|------------------------|---------|----------------|------------|-------------------------------|----------------|---------------------|------------|----------------------------------------|------------|-----------------------------------|
|                        |         |                |            |                               |                |                     |            |                                        |            |                                   |
| TC                     | 1:22 PM | 3              | 2A/1C      | 5                             | 2A/3C/Lessons? | 0                   |            | 0                                      |            |                                   |
| TC                     | 4:47 PM | 0              |            | 0                             |                | 2                   | Adults     | 2                                      | Adults     |                                   |
| Monday, December 13    | HG      | 10:44 AM       | 0          |                               | 0              |                     | 0          |                                        | 0          |                                   |
|                        | HG      | 3:21 PM        | 0          |                               | 0              |                     | 0          |                                        | 0          |                                   |
|                        | HG      | 5:19 PM        | 0          |                               | 0              |                     | 4          | Adults playing pickleball              | 0          |                                   |
| Tuesday, December 14   | HG      | 8:48 AM        | 0          | raining                       | 0              | raining             | 0          | raining                                | 0          | raining                           |
|                        | HG      | 2:48 PM        | 0          |                               | 0              |                     | 0          |                                        | 0          |                                   |
|                        | HG      | 5:27 PM        | 0          |                               | 0              |                     | 0          |                                        | 0          |                                   |
| Wednesday, December 15 | HG      | 9:20 AM        | 0          |                               | 0              |                     | 2          | Adults                                 | 0          |                                   |
|                        | HG      | 12:16 PM       | 0          |                               | 0              |                     | 1          | Adult playing tennis against back boar | 0          |                                   |
|                        | HG      | 6:55 PM        | 0          |                               | 0              |                     | 0          |                                        | 0          |                                   |
| Thursday, December 16  | HG      | 8:12 AM        | 0          |                               | 0              |                     | 0          |                                        | 1          | Adult playing tennis on back      |
|                        | HG      | 11:35 AM       | 0          |                               | 0              |                     | 0          |                                        | 0          |                                   |
|                        | ES      | 5:48 PM        | 0          |                               | 0              |                     | 0          |                                        | 2          | Adults                            |
| Friday, December 17    | TP      | 11:19 AM       | 0          |                               | 0              |                     | 2          | 1:1 Tennis Lesson?                     | 0          |                                   |
|                        | TP      | 12:25 PM       | 0          |                               | 0              |                     | 0          |                                        | 2          | 1:1 Tennis Lesson?                |
|                        | TP      | 7:29 PM        | 0          |                               | 0              |                     | 0          |                                        | 0          |                                   |
| Saturday, December 18  | HS      | 8:56 AM        | 0          |                               | 0              |                     | 3          | Adults playing tennis                  | 6          | Adults playing doubles tennis     |
|                        | HG      | 1:21 PM        | 2          | Adults playing singles tennis | 4              | 2 Adult 2 teenagers | 2          | Adults playing singles tennis          | 3          | 1 Adult 2 Children – Lessons      |
|                        |         | 7:52 PM        |            |                               |                |                     |            |                                        |            |                                   |
| Sunday, December 19    | RS      | 10:49 AM       | 0          |                               | 0              |                     | 3          | Adults                                 | 2          |                                   |
|                        | CE      | 2:27 PM        |            |                               |                |                     |            |                                        |            |                                   |
|                        | HS      | 6:38 PM        | 0          |                               | 0              |                     | 0          |                                        | 2          | Adults playing singles tennis     |
| Monday, December 20    | HG      | 9:18 AM        | 2          | Adults playing singles tenni: | 0              |                     | 1          | Adult                                  | 6          | Adults playing doubles tennis     |
|                        | HG      | 1:52 PM        | 3          | 1 Adult 2 Children            | 0              |                     | 3          | 1 Adult 2 Children lessons             | 1          | Adult playing tennis on back boar |
|                        | RS      | 7:25 PM        | 0          |                               | 0              |                     | 2          | Adults playing singles tennis          | 0          |                                   |
| Tuesday, December 21   | HG      | 8:37 AM        | 0          |                               | 0              |                     | 4          | Adults playing doubles tennis          | 4          | Adults playing doubles tennis     |
|                        | HG      | 11:05 AM       | 0          |                               | 2              | Adults - Lessons?   | 1          | Adult                                  | 0          |                                   |