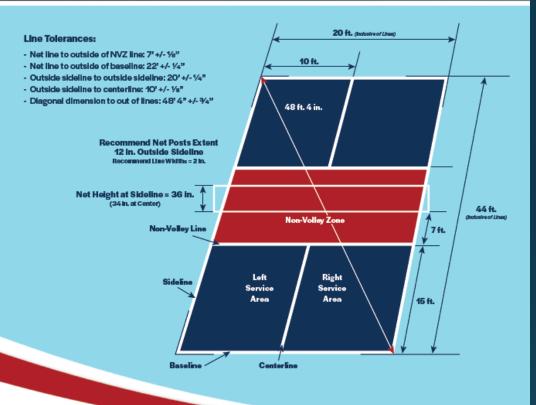

#### **Court Dimensions**

#### PICKLEBALL COURT CONSTRUCTION

You play the best sport. Now build the best court. *Info at USAPickleball.org/courts* 

One of the keys to taking your pickleball game to the next level is having a convenient place to play. Whether you're setting up for serious competition, casual games with friends, or a temporary surface for an event, knowing the basics can help you get the most enjoyment out of your court. These guidelines will get you started on building the court that's perfect for your specific needs.