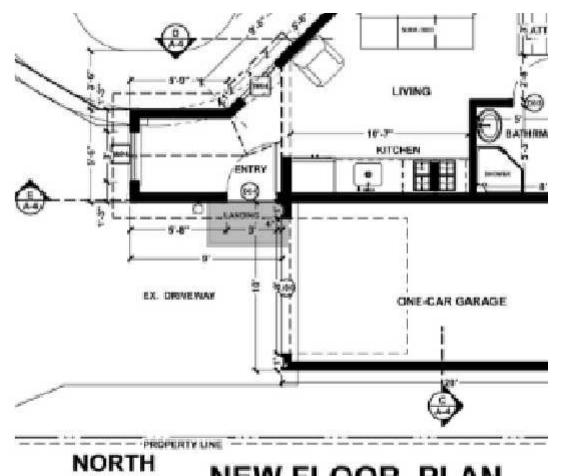

Summary of public comments for Historic Preservation Commission meeting on March 23, 2022

| Name                            | Subject                                                                                                        | Comment Summary or Full Comment if brief                                                                                                                                                                                                                             |
|---------------------------------|----------------------------------------------------------------------------------------------------------------|----------------------------------------------------------------------------------------------------------------------------------------------------------------------------------------------------------------------------------------------------------------------|
| Brian<br>Yamaguchi,<br>Resident | Public Comment in<br>Support of (and with a<br>minor concern regarding)<br>Agenda Item AR-1<br>(CofA2022-0002) | Residents state that the two types of siding and the addition of a pergola is a significant improvement over the original proposal. He also has a minor concern that the landing for the entry of the ADU appears to be partially blocking the garage door entrance. |

Dear Commissioners,

I think that the use of two types of siding and the addition of a pergola is a significant improvement over the original proposal.

I have a tiny concern that the landing for the entry appears to partially block the garage entrance. It is hard to see as the image embedded in the PDF becomes fuzzy when enlarged.

V FLOOR PLAN

SCALE 1/4"= 1'40"

Sincerely, Brian Yamaguchi