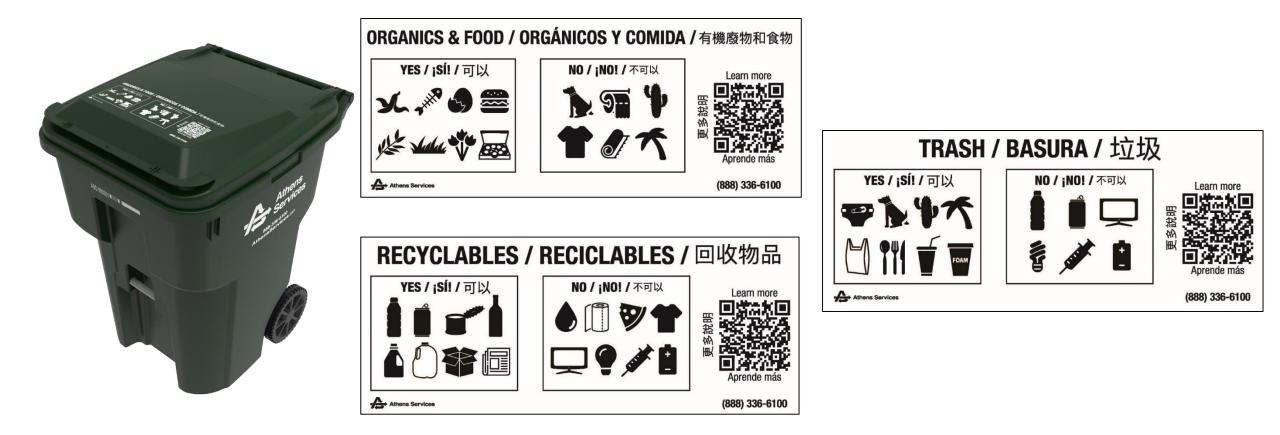

# WHAT IS ORGANIC WASTE?

Organic waste such as food scraps, food-soiled paper, and yard trimmings emits 20% of the California's methane.

#### **Food Scraps**

- » Fruits and vegetables
- » Cheese, dairy, eggshells
- » Meat, bones, poultry and seafood
- » Bread, rice, beans, and pasta
- » Cut flowers and herbs
- » Coffee grounds and filters

#### Yard Trimmings

- » Grass clippings
- » Weeds
- » Leaves and branches
- » Flower and hedge trimmings
- » Lumber, scrap wood, and plywood (not painted or treated)

#### 100% Fiber-Based, Food-Soiled Paper

- » Food-stained paper
- » Napkins and paper kitchen towels
- » Paper egg cartons and pizza boxes
- » Paper packaging
- » Paper plates and cups (no plastic lining)