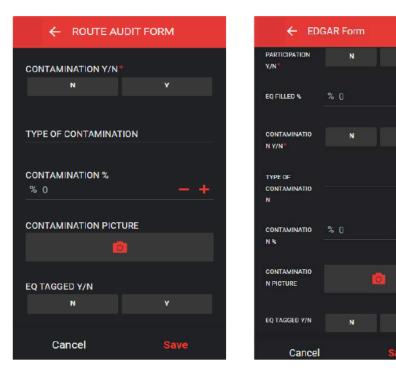

#### **Route Audits**

#### Route Audits

| 2,059<br>Total Population |                   |                   |          |                                                                                                                                                                                                                                                                                                                                                                                                                                                                                                                                                                                                                                                                                                                                                                                                                                                                                                                                                                                                                                                                                                                                                                                                                                                                                                                                                                                                                                                                                                                                                                                                                                                                                                                                                                                                                                                                                                                                                                                                                                                                                                                               |               | 960<br>Total Audit | ed      |           | То            | 16<br>tal Contan       |                                                   | 1.67<br>Contaminated %                                                                                           |                     |                             |  |  |  |
|---------------------------|-------------------|-------------------|----------|-------------------------------------------------------------------------------------------------------------------------------------------------------------------------------------------------------------------------------------------------------------------------------------------------------------------------------------------------------------------------------------------------------------------------------------------------------------------------------------------------------------------------------------------------------------------------------------------------------------------------------------------------------------------------------------------------------------------------------------------------------------------------------------------------------------------------------------------------------------------------------------------------------------------------------------------------------------------------------------------------------------------------------------------------------------------------------------------------------------------------------------------------------------------------------------------------------------------------------------------------------------------------------------------------------------------------------------------------------------------------------------------------------------------------------------------------------------------------------------------------------------------------------------------------------------------------------------------------------------------------------------------------------------------------------------------------------------------------------------------------------------------------------------------------------------------------------------------------------------------------------------------------------------------------------------------------------------------------------------------------------------------------------------------------------------------------------------------------------------------------------|---------------|--------------------|---------|-----------|---------------|------------------------|---------------------------------------------------|------------------------------------------------------------------------------------------------------------------|---------------------|-----------------------------|--|--|--|
|                           |                   |                   |          | Sum                                                                                                                                                                                                                                                                                                                                                                                                                                                                                                                                                                                                                                                                                                                                                                                                                                                                                                                                                                                                                                                                                                                                                                                                                                                                                                                                                                                                                                                                                                                                                                                                                                                                                                                                                                                                                                                                                                                                                                                                                                                                                                                           | mary          |                    |         |           |               |                        | Contaminati                                       | on =>                                                                                                            | 50%                 |                             |  |  |  |
| loute                     | Schedule          | Participation Y/N | Size     | EQ FILLED %                                                                                                                                                                                                                                                                                                                                                                                                                                                                                                                                                                                                                                                                                                                                                                                                                                                                                                                                                                                                                                                                                                                                                                                                                                                                                                                                                                                                                                                                                                                                                                                                                                                                                                                                                                                                                                                                                                                                                                                                                                                                                                                   | Equipment Qty | Account            | Count   | Route     | Account       | Full Address           | Hyperlink Contamination                           | EQ FILLED ?                                                                                                      | 6 CONTAMINATI       | ION % Type Of Contamination |  |  |  |
| 0                         | Wednesday         | NO                | 60       | Null                                                                                                                                                                                                                                                                                                                                                                                                                                                                                                                                                                                                                                                                                                                                                                                                                                                                                                                                                                                                                                                                                                                                                                                                                                                                                                                                                                                                                                                                                                                                                                                                                                                                                                                                                                                                                                                                                                                                                                                                                                                                                                                          | 1             | 12                 |         | 10        | (30) 475 4 (3 | 1420 E ADAMS           | EDGAR_Images/CV0416473.<br>CONTAMINATION PICTURE. | 15%                                                                                                              | 50%                 | Null                        |  |  |  |
|                           |                   |                   | 90       | Null                                                                                                                                                                                                                                                                                                                                                                                                                                                                                                                                                                                                                                                                                                                                                                                                                                                                                                                                                                                                                                                                                                                                                                                                                                                                                                                                                                                                                                                                                                                                                                                                                                                                                                                                                                                                                                                                                                                                                                                                                                                                                                                          | 1             | 157                |         | 10        | CV0410475     | CA 91724               | 134958.jpg                                        | 1 3 70                                                                                                           | 30%                 | INUM                        |  |  |  |
|                           |                   | YES               | 60       | 75%                                                                                                                                                                                                                                                                                                                                                                                                                                                                                                                                                                                                                                                                                                                                                                                                                                                                                                                                                                                                                                                                                                                                                                                                                                                                                                                                                                                                                                                                                                                                                                                                                                                                                                                                                                                                                                                                                                                                                                                                                                                                                                                           | 1             | 3                  |         |           |               | 351 N WESTRIDGE        | EDGAR_Images/CV0415202.                           |                                                                                                                  |                     |                             |  |  |  |
|                           |                   | TES .             | 90       | Null                                                                                                                                                                                                                                                                                                                                                                                                                                                                                                                                                                                                                                                                                                                                                                                                                                                                                                                                                                                                                                                                                                                                                                                                                                                                                                                                                                                                                                                                                                                                                                                                                                                                                                                                                                                                                                                                                                                                                                                                                                                                                                                          | 1             | 3                  |         | 12        | CV0415202     | AVE COVINA CA<br>91724 | CONTAMINATION PICTURE.                            | 25%                                                                                                              | 100%                | Non green Trash             |  |  |  |
|                           |                   |                   |          | 25%                                                                                                                                                                                                                                                                                                                                                                                                                                                                                                                                                                                                                                                                                                                                                                                                                                                                                                                                                                                                                                                                                                                                                                                                                                                                                                                                                                                                                                                                                                                                                                                                                                                                                                                                                                                                                                                                                                                                                                                                                                                                                                                           | 1             | 44                 |         |           |               | 91724                  | 134913.jpg                                        |                                                                                                                  |                     |                             |  |  |  |
|                           |                   |                   |          |                                                                                                                                                                                                                                                                                                                                                                                                                                                                                                                                                                                                                                                                                                                                                                                                                                                                                                                                                                                                                                                                                                                                                                                                                                                                                                                                                                                                                                                                                                                                                                                                                                                                                                                                                                                                                                                                                                                                                                                                                                                                                                                               | 2             | 1                  |         | /8        | CV0001715     | 442 E NUBIA ST         | JONATI IAN_Images/<br>CV0001715.CONTAMINATION     | 75%                                                                                                              | 100%                | Plastic mesh                |  |  |  |
|                           |                   |                   |          | 50%                                                                                                                                                                                                                                                                                                                                                                                                                                                                                                                                                                                                                                                                                                                                                                                                                                                                                                                                                                                                                                                                                                                                                                                                                                                                                                                                                                                                                                                                                                                                                                                                                                                                                                                                                                                                                                                                                                                                                                                                                                                                                                                           | 1             | 12                 |         |           |               | COVINA CA 91722        | PICTURE.153124.jpg                                |                                                                                                                  |                     |                             |  |  |  |
|                           |                   |                   |          | 75%                                                                                                                                                                                                                                                                                                                                                                                                                                                                                                                                                                                                                                                                                                                                                                                                                                                                                                                                                                                                                                                                                                                                                                                                                                                                                                                                                                                                                                                                                                                                                                                                                                                                                                                                                                                                                                                                                                                                                                                                                                                                                                                           | 1             | 4                  |         |           |               |                        | JONATI IAN_Images/                                |                                                                                                                  |                     |                             |  |  |  |
|                           |                   |                   |          | 100%                                                                                                                                                                                                                                                                                                                                                                                                                                                                                                                                                                                                                                                                                                                                                                                                                                                                                                                                                                                                                                                                                                                                                                                                                                                                                                                                                                                                                                                                                                                                                                                                                                                                                                                                                                                                                                                                                                                                                                                                                                                                                                                          | 1             | 13                 |         |           | CV0409815     | AVE COVINA CA<br>91722 | CV0409815.CONTAMINATION<br>PICTURE.162558.jpg     | 25%                                                                                                              | 50%                 | Plastic and cardboard       |  |  |  |
|                           | Thursday          | NO                | 90       | Null                                                                                                                                                                                                                                                                                                                                                                                                                                                                                                                                                                                                                                                                                                                                                                                                                                                                                                                                                                                                                                                                                                                                                                                                                                                                                                                                                                                                                                                                                                                                                                                                                                                                                                                                                                                                                                                                                                                                                                                                                                                                                                                          | 1             | 1                  |         |           |               |                        |                                                   |                                                                                                                  |                     |                             |  |  |  |
|                           | P. Salar          | YES               | 90<br>60 | 25%<br>Null                                                                                                                                                                                                                                                                                                                                                                                                                                                                                                                                                                                                                                                                                                                                                                                                                                                                                                                                                                                                                                                                                                                                                                                                                                                                                                                                                                                                                                                                                                                                                                                                                                                                                                                                                                                                                                                                                                                                                                                                                                                                                                                   | 1             | 3                  |         |           | CV0415530     | 780 E BENBOW ST        | JONATHAN_Images/<br>CV0415530.CONTAMINATION       | 75%                                                                                                              | 100%                | Trash                       |  |  |  |
|                           | Friday            | NO                | 00       | Null                                                                                                                                                                                                                                                                                                                                                                                                                                                                                                                                                                                                                                                                                                                                                                                                                                                                                                                                                                                                                                                                                                                                                                                                                                                                                                                                                                                                                                                                                                                                                                                                                                                                                                                                                                                                                                                                                                                                                                                                                                                                                                                          |               | 3                  |         | *         |               | COVINA CA 91722        | CV0415530.CONTAMINATION<br>PICTURE.151832.jpg     |                                                                                                                  |                     | 2010/01/22                  |  |  |  |
|                           |                   |                   | Co       | ontaminati                                                                                                                                                                                                                                                                                                                                                                                                                                                                                                                                                                                                                                                                                                                                                                                                                                                                                                                                                                                                                                                                                                                                                                                                                                                                                                                                                                                                                                                                                                                                                                                                                                                                                                                                                                                                                                                                                                                                                                                                                                                                                                                    | on per Route  |                    |         |           |               |                        | Participat                                        | tion Ma                                                                                                          | р                   |                             |  |  |  |
| TE 70                     | Wednes            | day               |          | 98.72%                                                                                                                                                                                                                                                                                                                                                                                                                                                                                                                                                                                                                                                                                                                                                                                                                                                                                                                                                                                                                                                                                                                                                                                                                                                                                                                                                                                                                                                                                                                                                                                                                                                                                                                                                                                                                                                                                                                                                                                                                                                                                                                        | 1.28%         |                    |         | le        | e.            | 5 (37)                 |                                                   | and the second | COLUMN TAXABLE INC. | 8                           |  |  |  |
| 12 10                     | Thursda           |                   |          | - AND | 1.2.070       |                    |         | le        | nt Av         | Evic                   |                                                   | E                                                                                                                | At I OW HWY         | E Arrow Hwy                 |  |  |  |
|                           | Friday            |                   |          | 98.1                                                                                                                                                                                                                                                                                                                                                                                                                                                                                                                                                                                                                                                                                                                                                                                                                                                                                                                                                                                                                                                                                                                                                                                                                                                                                                                                                                                                                                                                                                                                                                                                                                                                                                                                                                                                                                                                                                                                                                                                                                                                                                                          | 8%            | 1.82               | :%      |           | ince          | -                      | Z Ann                                             | E Cienes                                                                                                         | a Ave               | R Charter Oak               |  |  |  |
| TE 71                     | Friday            | 100.00%           |          |                                                                                                                                                                                                                                                                                                                                                                                                                                                                                                                                                                                                                                                                                                                                                                                                                                                                                                                                                                                                                                                                                                                                                                                                                                                                                                                                                                                                                                                                                                                                                                                                                                                                                                                                                                                                                                                                                                                                                                                                                                                                                                                               |               |                    |         | -         | -             |                        | trus 📿                                            |                                                                                                                  |                     |                             |  |  |  |
| TE 72                     | Monday            |                   |          |                                                                                                                                                                                                                                                                                                                                                                                                                                                                                                                                                                                                                                                                                                                                                                                                                                                                                                                                                                                                                                                                                                                                                                                                                                                                                                                                                                                                                                                                                                                                                                                                                                                                                                                                                                                                                                                                                                                                                                                                                                                                                                                               | 100           | 0.00%              | 100.00% |           |               |                        | 📕 👌 😷 🗩                                           | E Cov                                                                                                            | ina Blvd            |                             |  |  |  |
|                           | Tuesday<br>Wednes |                   |          | 96.00%                                                                                                                                                                                                                                                                                                                                                                                                                                                                                                                                                                                                                                                                                                                                                                                                                                                                                                                                                                                                                                                                                                                                                                                                                                                                                                                                                                                                                                                                                                                                                                                                                                                                                                                                                                                                                                                                                                                                                                                                                                                                                                                        |               | 4.00%              | 100.00% | E Cype    | ess St        | (39)                   | EC                                                |                                                                                                                  |                     | •                           |  |  |  |
|                           | Thursda           |                   |          | 2010.274                                                                                                                                                                                                                                                                                                                                                                                                                                                                                                                                                                                                                                                                                                                                                                                                                                                                                                                                                                                                                                                                                                                                                                                                                                                                                                                                                                                                                                                                                                                                                                                                                                                                                                                                                                                                                                                                                                                                                                                                                                                                                                                      | 98.62%        | 10070              | 1.38    | %         |               |                        |                                                   | E Edna Pl                                                                                                        |                     | EBasilloSt                  |  |  |  |
|                           | Friday            |                   | 100.00   | 9%                                                                                                                                                                                                                                                                                                                                                                                                                                                                                                                                                                                                                                                                                                                                                                                                                                                                                                                                                                                                                                                                                                                                                                                                                                                                                                                                                                                                                                                                                                                                                                                                                                                                                                                                                                                                                                                                                                                                                                                                                                                                                                                            |               |                    |         |           |               |                        | Covina                                            | 8                                                                                                                |                     |                             |  |  |  |
| TE 78                     | Monday            |                   |          | .55%                                                                                                                                                                                                                                                                                                                                                                                                                                                                                                                                                                                                                                                                                                                                                                                                                                                                                                                                                                                                                                                                                                                                                                                                                                                                                                                                                                                                                                                                                                                                                                                                                                                                                                                                                                                                                                                                                                                                                                                                                                                                                                                          | 1.45%         |                    |         | 0.08100   |               |                        |                                                   | 1000                                                                                                             |                     | P                           |  |  |  |
|                           | Tuesday           | Anne des          | 98.11%   |                                                                                                                                                                                                                                                                                                                                                                                                                                                                                                                                                                                                                                                                                                                                                                                                                                                                                                                                                                                                                                                                                                                                                                                                                                                                                                                                                                                                                                                                                                                                                                                                                                                                                                                                                                                                                                                                                                                                                                                                                                                                                                                               | .89%          |                    |         | WBad      | lillo St      | -                      |                                                   | A.80                                                                                                             | -                   |                             |  |  |  |
|                           | Wednes            |                   |          | 2.38%                                                                                                                                                                                                                                                                                                                                                                                                                                                                                                                                                                                                                                                                                                                                                                                                                                                                                                                                                                                                                                                                                                                                                                                                                                                                                                                                                                                                                                                                                                                                                                                                                                                                                                                                                                                                                                                                                                                                                                                                                                                                                                                         | 5.48%         |                    |         |           | E Pi          | ente Ave               |                                                   | 61                                                                                                               |                     |                             |  |  |  |
|                           | Friday            | y 97.6            | 100.0    |                                                                                                                                                                                                                                                                                                                                                                                                                                                                                                                                                                                                                                                                                                                                                                                                                                                                                                                                                                                                                                                                                                                                                                                                                                                                                                                                                                                                                                                                                                                                                                                                                                                                                                                                                                                                                                                                                                                                                                                                                                                                                                                               |               |                    |         | 1=10      |               |                        | E Pue                                             | 5                                                                                                                |                     |                             |  |  |  |
|                           | Thury             | 0 20              |          | 40                                                                                                                                                                                                                                                                                                                                                                                                                                                                                                                                                                                                                                                                                                                                                                                                                                                                                                                                                                                                                                                                                                                                                                                                                                                                                                                                                                                                                                                                                                                                                                                                                                                                                                                                                                                                                                                                                                                                                                                                                                                                                                                            | 60 80         | 100                | 120 140 |           |               | 0                      | E Rowland                                         | 6                                                                                                                |                     | Vente a                     |  |  |  |
|                           |                   | 0 20              |          | 40                                                                                                                                                                                                                                                                                                                                                                                                                                                                                                                                                                                                                                                                                                                                                                                                                                                                                                                                                                                                                                                                                                                                                                                                                                                                                                                                                                                                                                                                                                                                                                                                                                                                                                                                                                                                                                                                                                                                                                                                                                                                                                                            | Account Count | 100                | 140     |           |               | (39)                   | 1 30                                              | 1                                                                                                                |                     |                             |  |  |  |
|                           |                   |                   |          |                                                                                                                                                                                                                                                                                                                                                                                                                                                                                                                                                                                                                                                                                                                                                                                                                                                                                                                                                                                                                                                                                                                                                                                                                                                                                                                                                                                                                                                                                                                                                                                                                                                                                                                                                                                                                                                                                                                                                                                                                                                                                                                               |               |                    |         | 1 1/8/201 | 1 Manhov ®    | OpenStreetMap          | the crost Million A                               | 10                                                                                                               |                     |                             |  |  |  |

Audit report from a similar City.