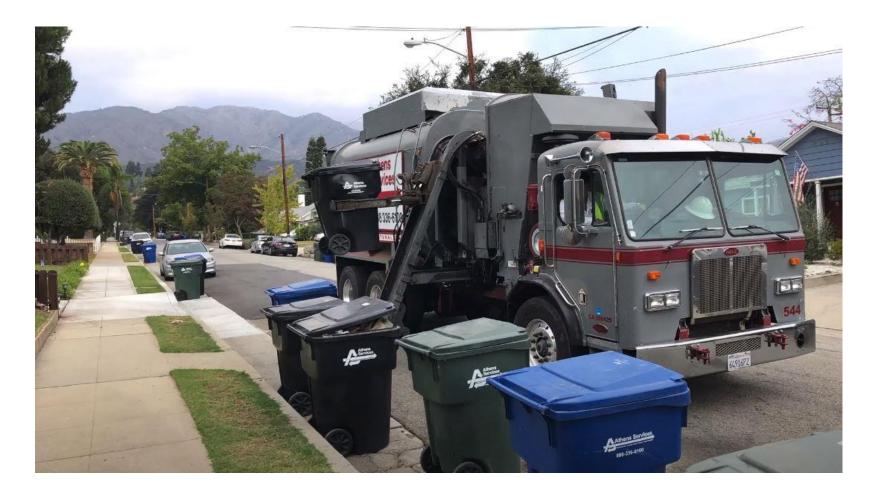

### **SB 1383 COMPLIANCE: COLLECTION PROGRAM**

#### **Single Family Service**

3-barrel automated collection program: (1) 96-gallon trash, (1) 96gallon recycle, and (1) 96-gallon organics barrel.

### **Multi Family & Commercial Service**

Bin service for mixed waste collection and barrel service for organics.