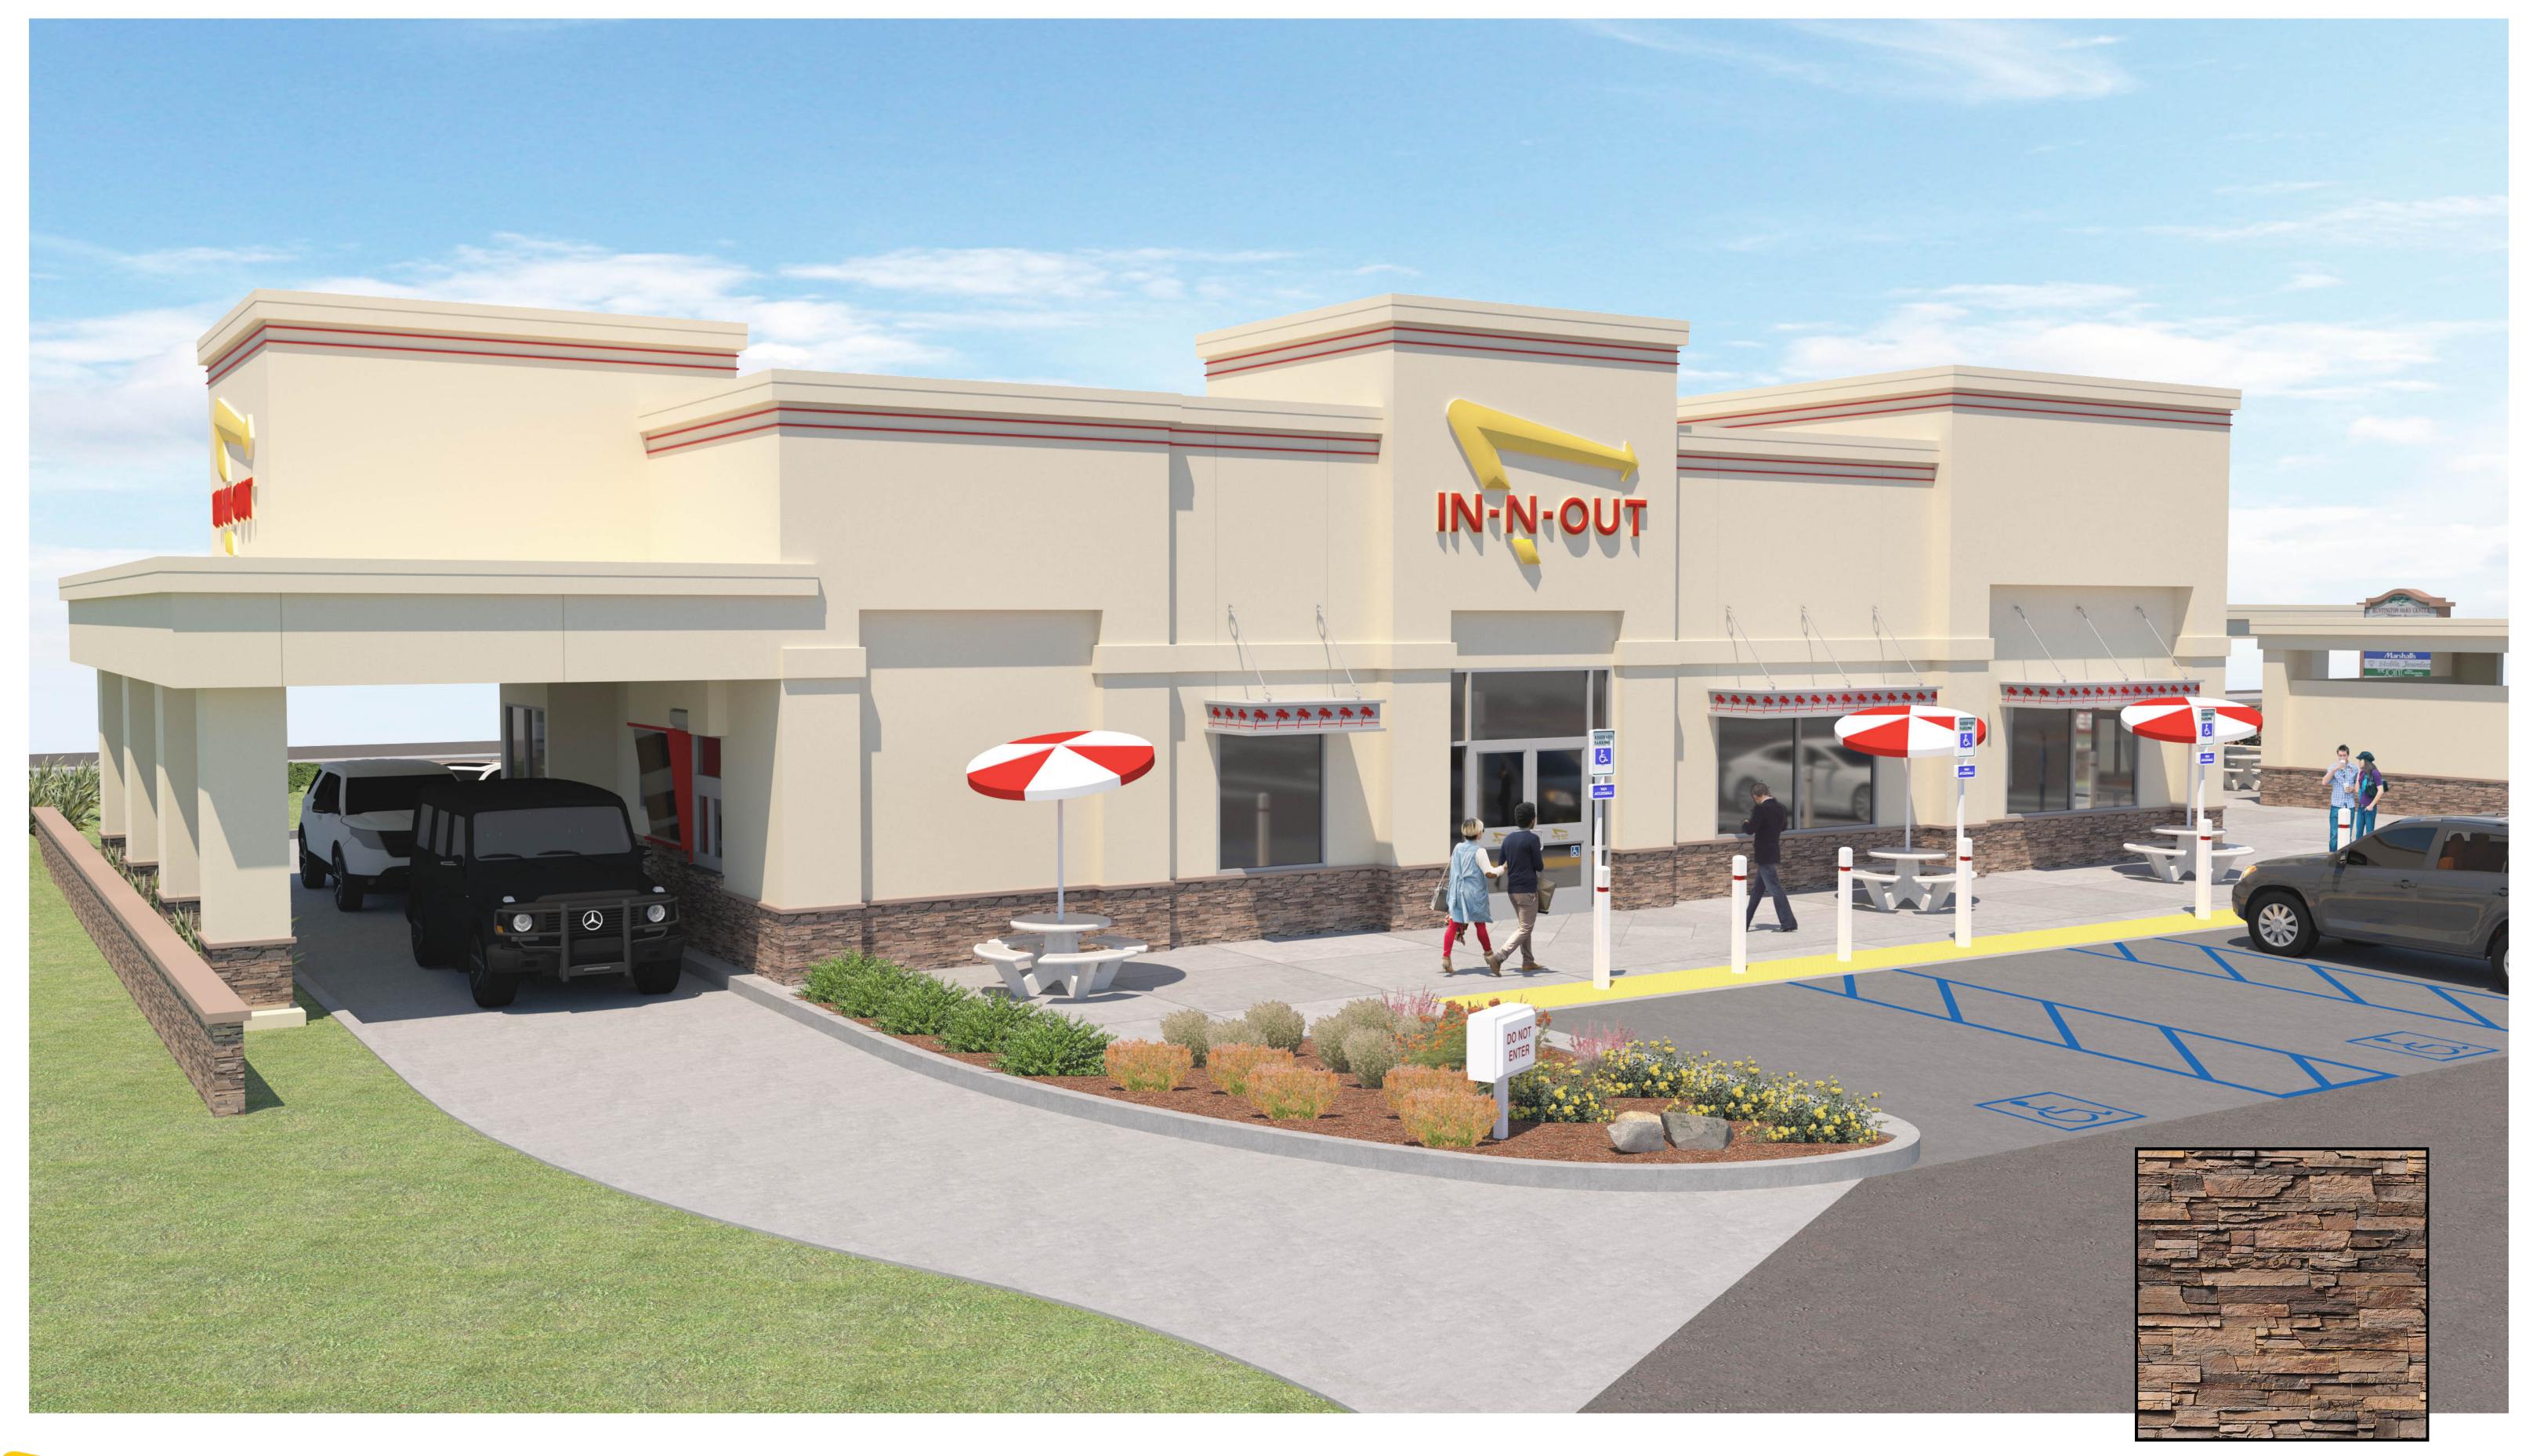

**560 W. HUNTINGTON DRIVE** 

DUNN EDWARDS "BALL OF STRING" STUCCO,
CULTURED STONE "SHALE" LEDGESTONE WAINSCOT, METAL AWNINGS WITH RED PALMS

CULTURED STONE PRO-FIT LEDGESTONE "SHALE"

ISSUED: 09/1/22

560 W. HUNTINGTON DRIVE

DUNN EDWARDS "BALL OF STRING" STUCCO,
CULTURED STONE "SHALE" LEDGESTONE WAINSCOT, METAL AWNINGS WITH RED PALMS

**560 W. HUNTINGTON DRIVE** 

DUNN EDWARDS "BALL OF STRING" STUCCO,
CULTURED STONE "SHALE" LEDGESTONE WAINSCOT, METAL AWNINGS WITH RED PALMS

**BALDWIN PARK, CA 91706** 

**560 W. HUNTINGTON DRIVE** 

DUNN EDWARDS "BALL OF STRING" STUCCO,
CULTURED STONE "SHALE" LEDGESTONE WAINSCOT, METAL AWNINGS WITH RED PALMS