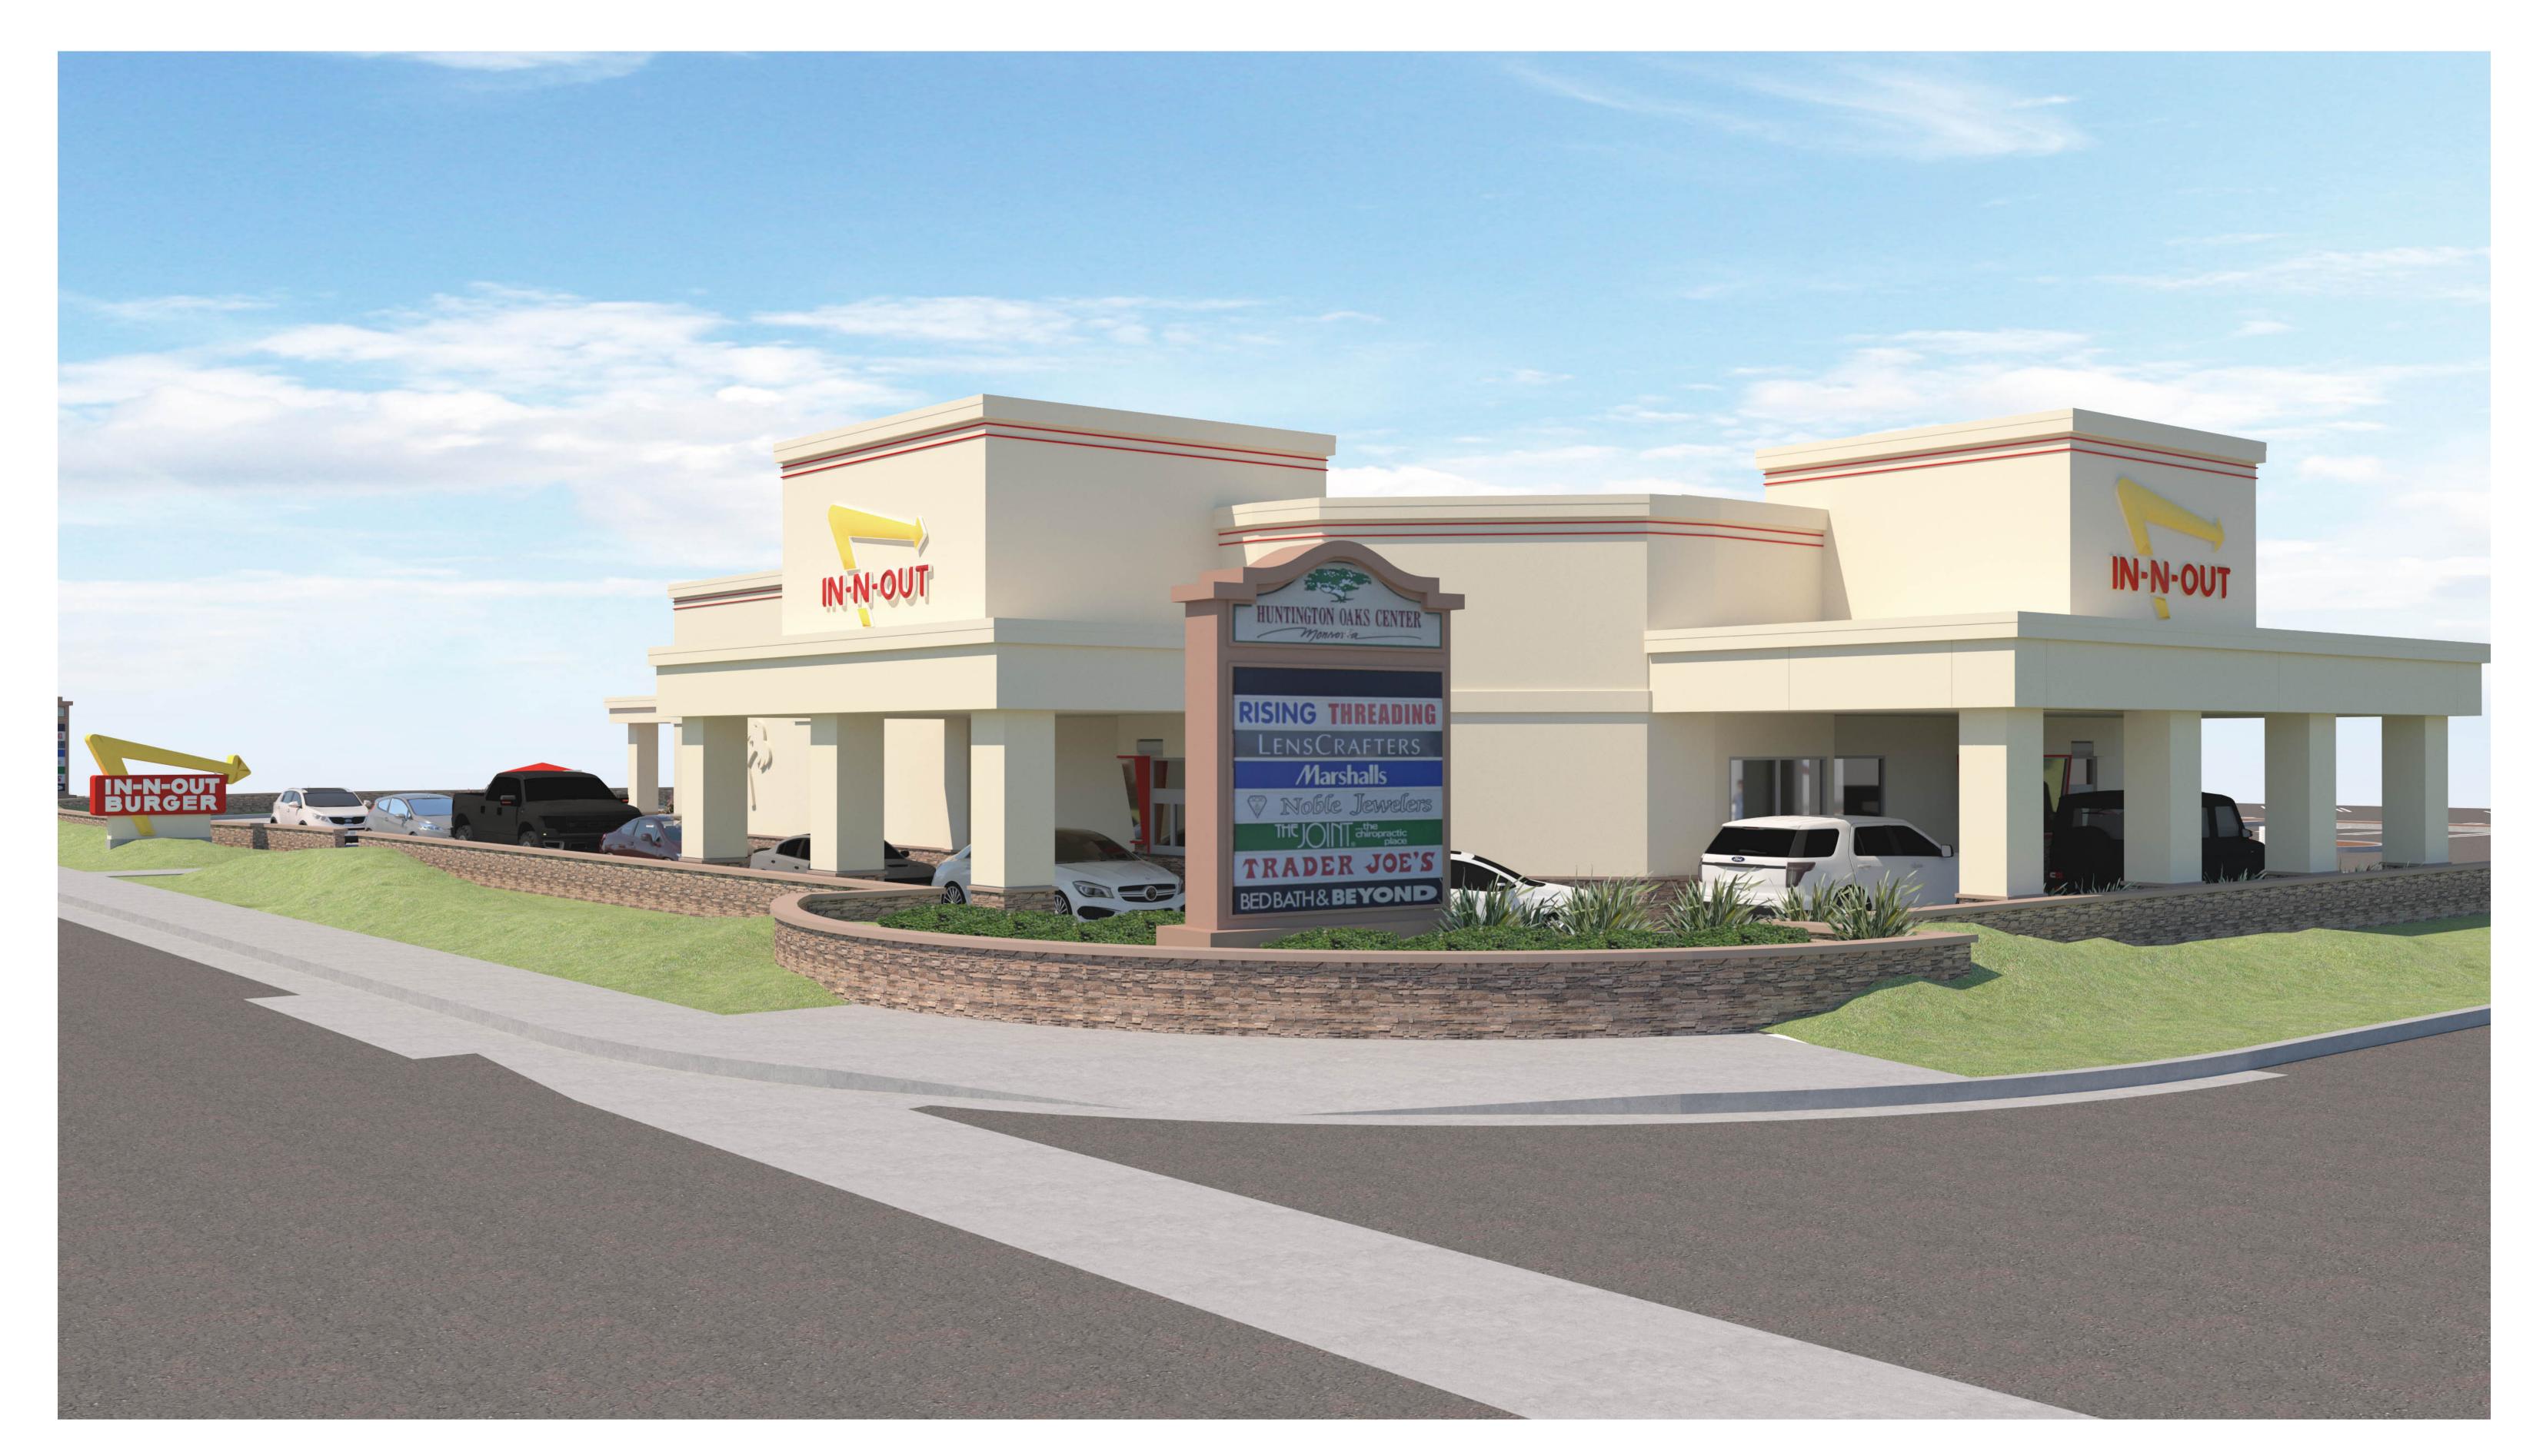

**560 W. HUNTINGTON DRIVE** 

DUNN EDWARDS "BALL OF STRING" STUCCO,
CULTURED STONE "SHALE" LEDGESTONE WAINSCOT, METAL AWNINGS WITH RED PALMS

CULTURED STONE PRO-FIT LEDGESTONE "SHALE"

ISSUED: 09/1/22

560 W. HUNTINGTON DRIVE

DUNN EDWARDS "BALL OF STRING" STUCCO,
CULTURED STONE "SHALE" LEDGESTONE WAINSCOT, METAL AWNINGS WITH RED PALMS

**560 W. HUNTINGTON DRIVE** 

DUNN EDWARDS "BALL OF STRING" STUCCO,
CULTURED STONE "SHALE" LEDGESTONE WAINSCOT, METAL AWNINGS WITH RED PALMS

**BALDWIN PARK, CA 91706** 

**560 W. HUNTINGTON DRIVE** 

DUNN EDWARDS "BALL OF STRING" STUCCO,
CULTURED STONE "SHALE" LEDGESTONE WAINSCOT, METAL AWNINGS WITH RED PALMS