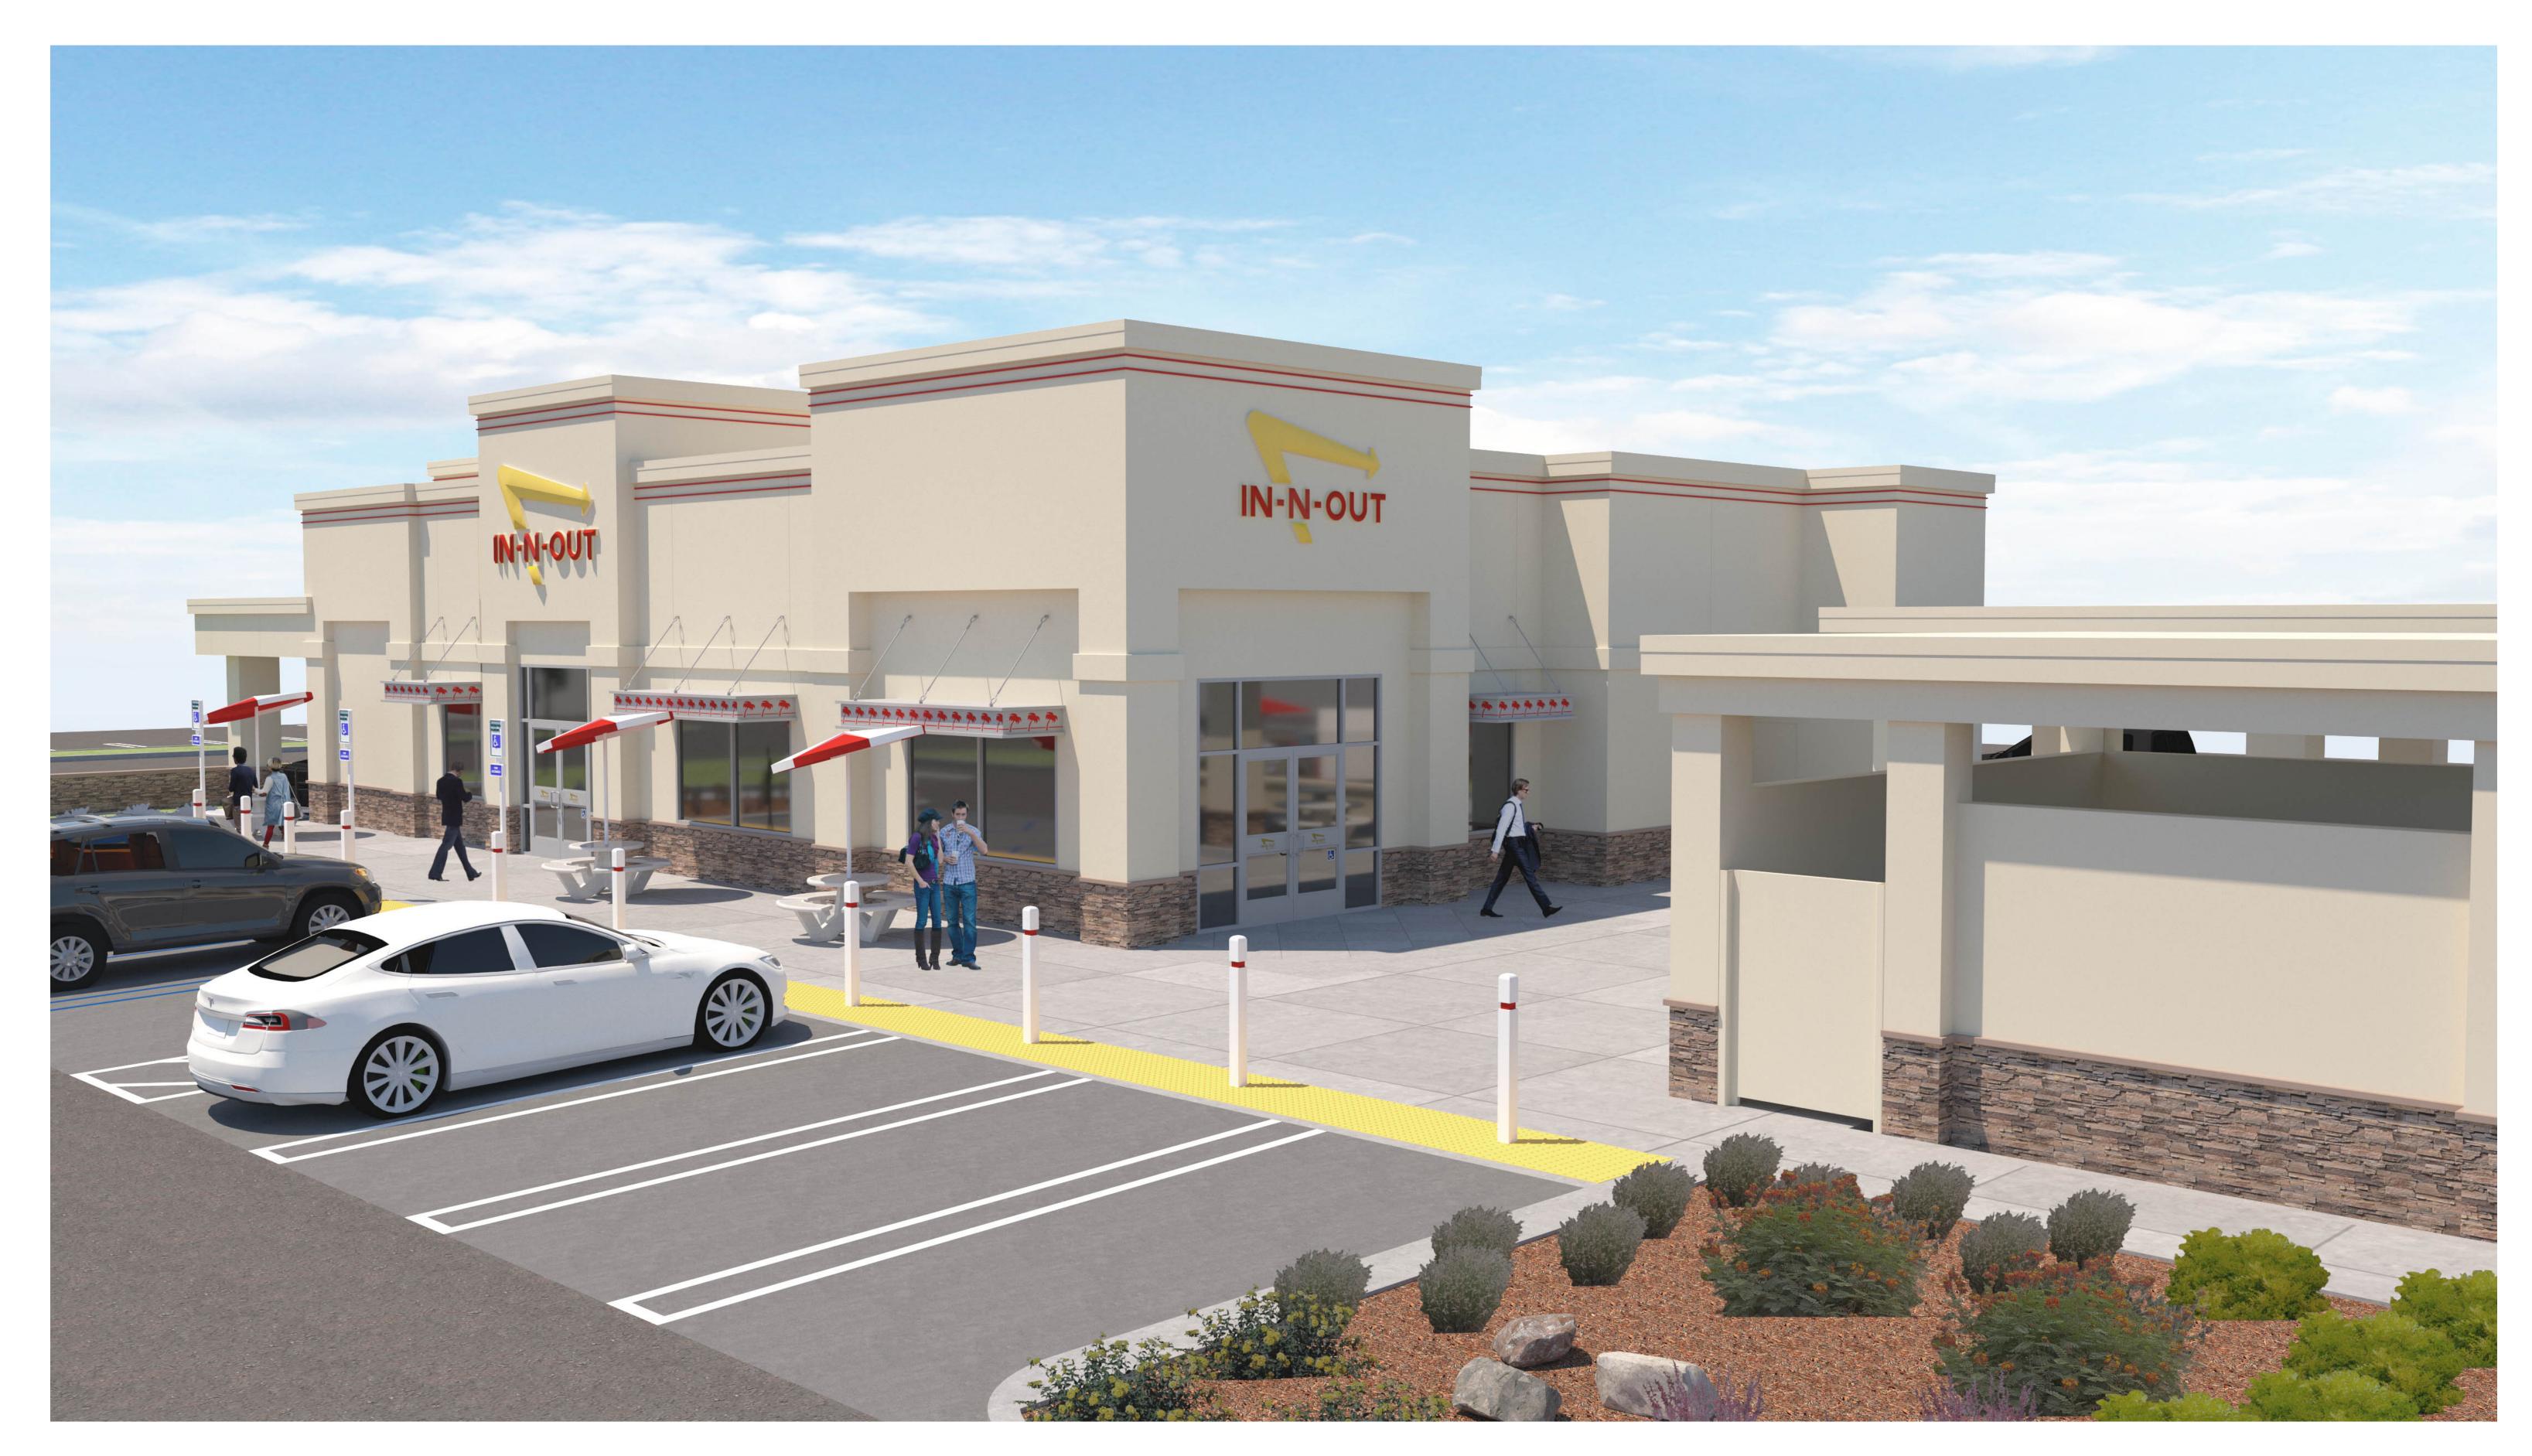

**560 W. HUNTINGTON DRIVE** 

DUNN EDWARDS "BALL OF STRING" STUCCO,
CULTURED STONE "SHALE" LEDGESTONE WAINSCOT, METAL AWNINGS WITH RED PALMS

CULTURED STONE PRO-FIT LEDGESTONE "SHALE"

ISSUED: 09/1/22

560 W. HUNTINGTON DRIVE

DUNN EDWARDS "BALL OF STRING" STUCCO,
CULTURED STONE "SHALE" LEDGESTONE WAINSCOT, METAL AWNINGS WITH RED PALMS

**560 W. HUNTINGTON DRIVE** 

DUNN EDWARDS "BALL OF STRING" STUCCO,
CULTURED STONE "SHALE" LEDGESTONE WAINSCOT, METAL AWNINGS WITH RED PALMS

**BALDWIN PARK, CA 91706** 

**560 W. HUNTINGTON DRIVE** 

DUNN EDWARDS "BALL OF STRING" STUCCO,
CULTURED STONE "SHALE" LEDGESTONE WAINSCOT, METAL AWNINGS WITH RED PALMS