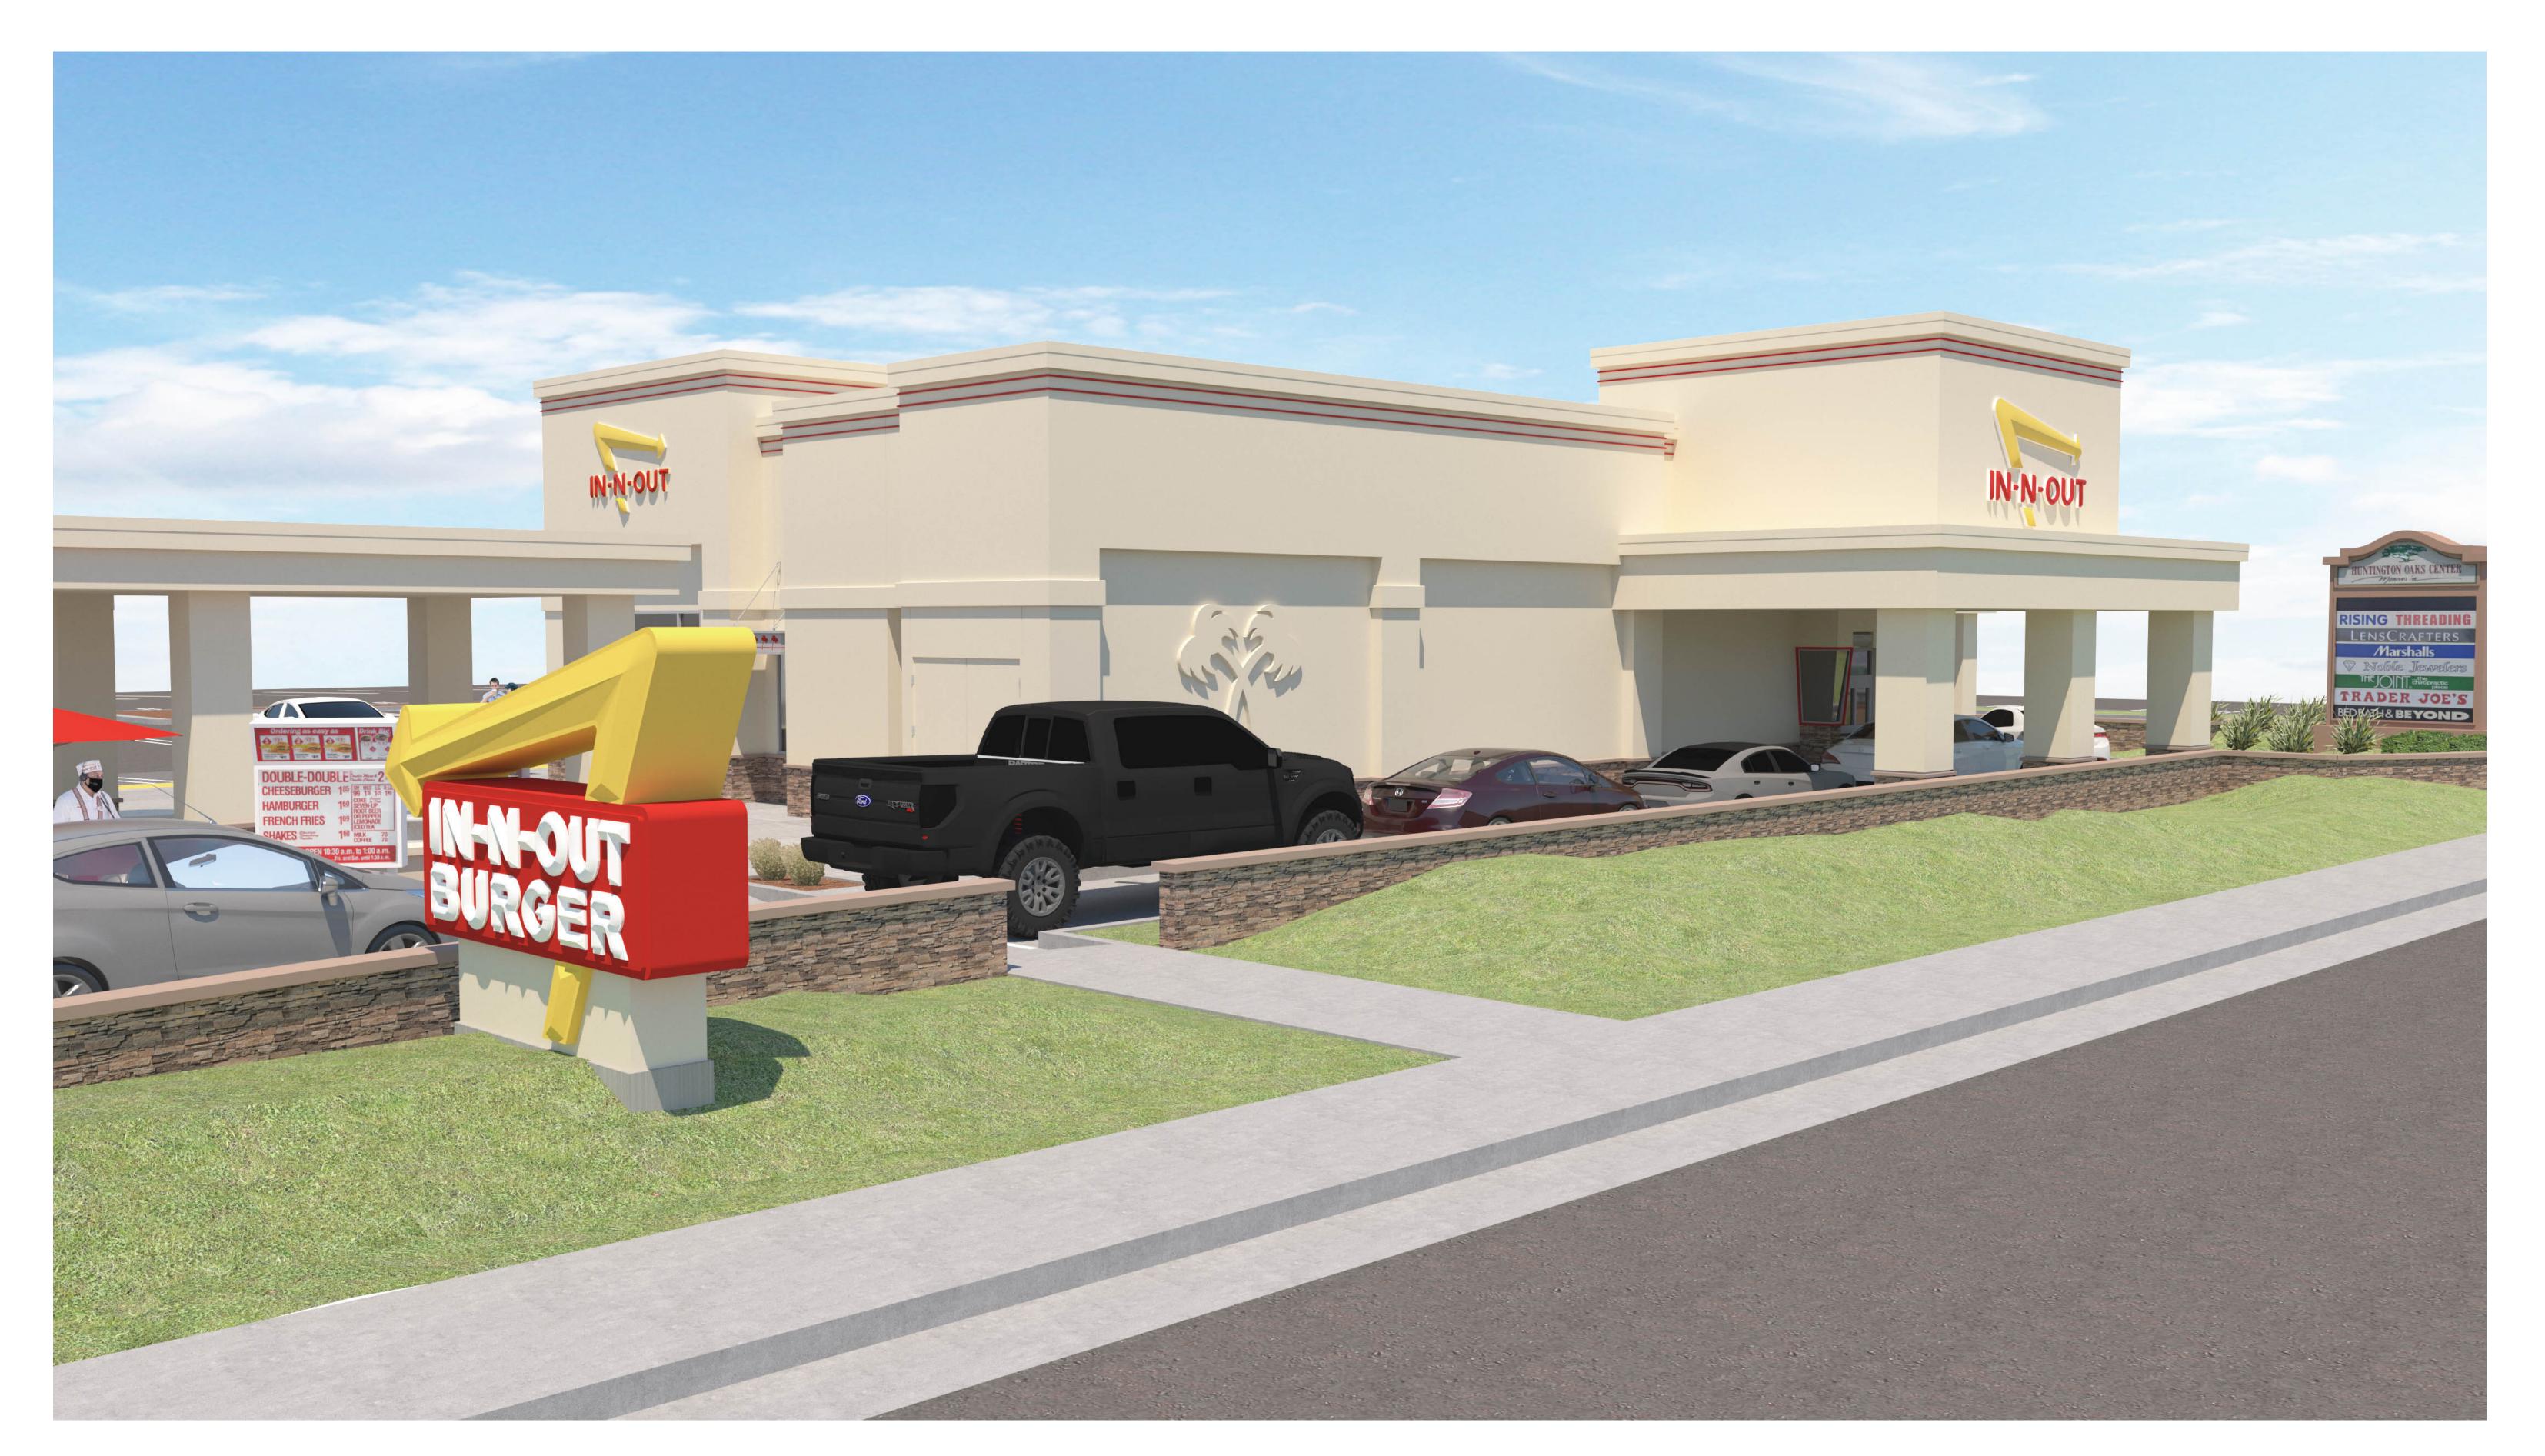

**560 W. HUNTINGTON DRIVE** 

DUNN EDWARDS "BALL OF STRING" STUCCO,
CULTURED STONE "SHALE" LEDGESTONE WAINSCOT, METAL AWNINGS WITH RED PALMS

CULTURED STONE PRO-FIT LEDGESTONE "SHALE"

ISSUED: 09/1/22

560 W. HUNTINGTON DRIVE

DUNN EDWARDS "BALL OF STRING" STUCCO,
CULTURED STONE "SHALE" LEDGESTONE WAINSCOT, METAL AWNINGS WITH RED PALMS

**560 W. HUNTINGTON DRIVE** 

DUNN EDWARDS "BALL OF STRING" STUCCO,
CULTURED STONE "SHALE" LEDGESTONE WAINSCOT, METAL AWNINGS WITH RED PALMS

**BALDWIN PARK, CA 91706** 

**560 W. HUNTINGTON DRIVE** 

DUNN EDWARDS "BALL OF STRING" STUCCO,
CULTURED STONE "SHALE" LEDGESTONE WAINSCOT, METAL AWNINGS WITH RED PALMS