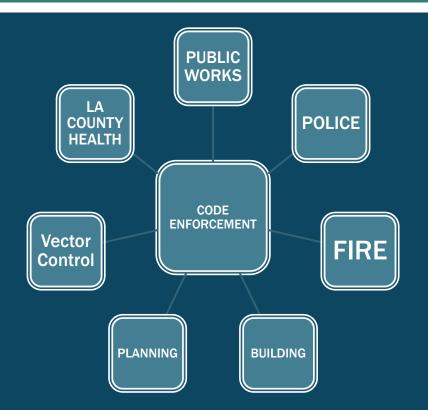

#### OVERVIEW OF NEIGHBORHOOD PRESERVATION & CODE ENFORCEMENT

Neighborhood & Business Services

## MONROVIA CODE ENFORCEMENT