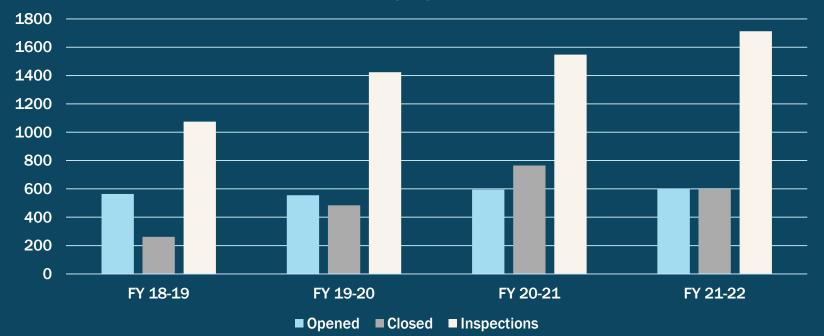

#### **Case Activity by Fiscal Year**

## YEAR IN REVIEW

- New Training Manuals for Code Enforcement and Business Licensing
- 7-day Coverage
- Closing Legacy Cases (26% more cases closed than opened)
- Updated Division Webpages & Resources
- CDBG Code Enforcement Paper Logs to Digital Reporting
- National Accreditation
- New Holiday Code Videos
- Launched #CleanMonrovia Campaign with Public Works