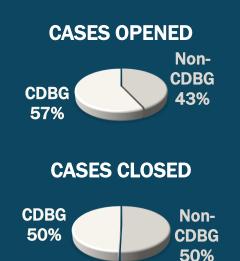

#### Four (4) full-time Code Enforcement Officers

7-day coverage

| October 1, 2021                | to   | October 1, 2022     |
|--------------------------------|------|---------------------|
| Total Cases Opened             |      | 643 (366 CDBG)      |
| Total Cases Closed             |      | 868 (430 CDBG)      |
| Total Inspections              |      | 1,728               |
| Bulky Items Reported           |      | 7,963               |
| Shopping Carts Reported        |      | 1,341               |
| Yard Sale Permits Issued       |      | 285                 |
| TOBO Permits                   |      | 20 open / 38 closed |
| Revenue From Commercial Code B | Enf. | \$30,505            |