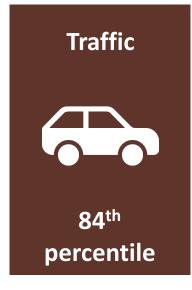

#### **Tract 4311 Pollution Burdens**

High concentration of facilities that handle toxic chemicals in Monrovia.

Certain areas exposed to higher levels of drinking water contamination, solid waste, and traffic.