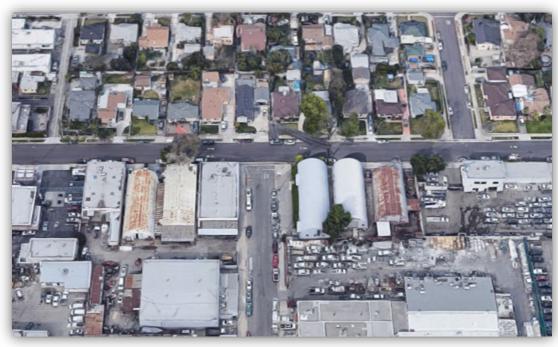

#### **Tract 4311 Pollution Burdens**

High concentration of facilities that handle toxic chemicals in Monrovia.

Certain areas exposed to higher levels of drinking water contamination, solid waste, and traffic.