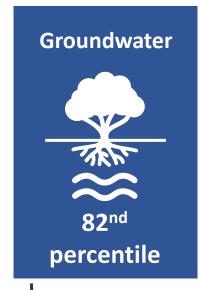

#### **Tract 4311 Pollution Burdens**

High concentration of facilities that handle toxic chemicals in Monrovia.

Certain areas exposed to higher levels of drinking water contamination, solid waste, and traffic.