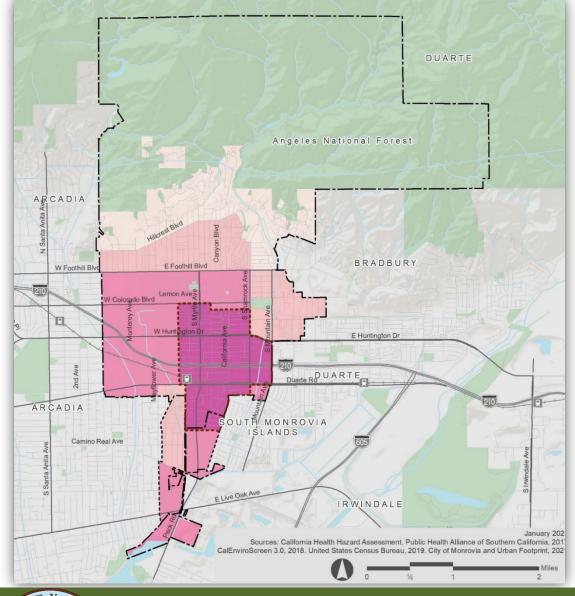

# Environmental Justice Communities Map

#### **Base Map Features**

#### **Disadvantaged Communities (DAC)**

The percentile ranking for each census tract demonstrates the degree of burdens present in that tract relative to the rest of the State's census tracts.

Monrovia's EJ
Community is located
in Census Tract 4311

#### **Tract 4311 Pollution Burdens**

High concentration of facilities that handle toxic chemicals in Monrovia.

Certain areas exposed to higher levels of drinking water contamination, solid waste, and traffic.