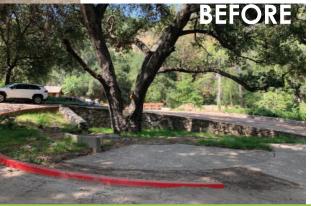

#### BEFORE AND AFTER RENDERING: PARKING LOT REST AREA CANYON PARK / **CITY OF MONROVIA**

- NEW ASPHALT PARKING LOT AND DRIVEWAY FOR
- ONE ADA PARKING STALL
- ACCESSIBLE CONCRETE PATH FROM PARKING TO
- DROUGHT TOLERANT LANDSCAPING
- NEW UNDERCANOPY