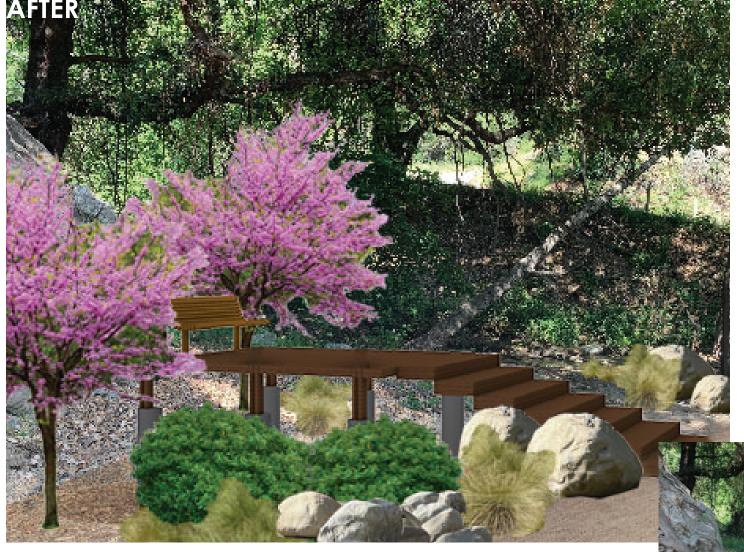

## BEFORE AND AFTER RENDERING: NEW PARKING BY STREAM CANYON PARK / CITY OF MONROVIA

RAISED DECK OVER GRADE
TO LIMIT ENVIRONMENTAL
IMPACTS
ACCESS TO NEW DG
PARKING LOT
BENCH