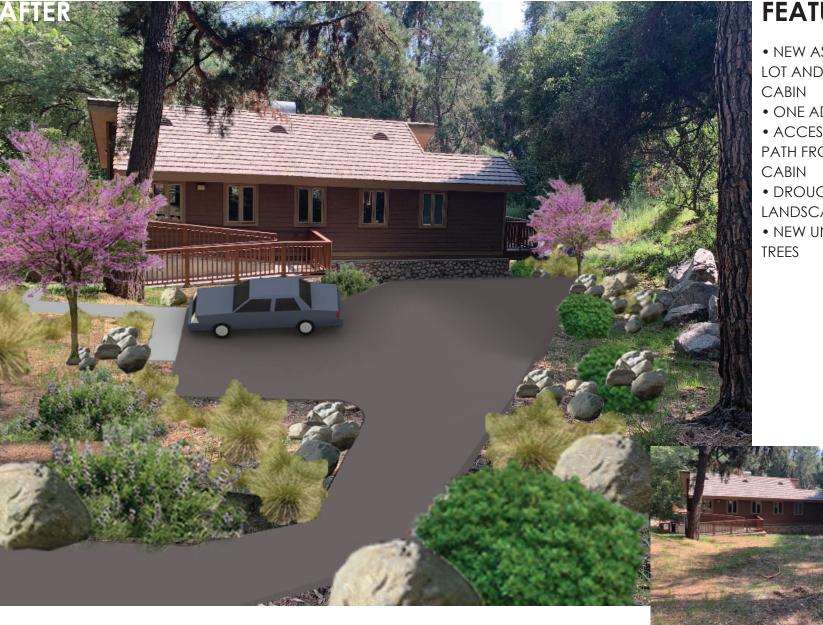

#### BEFORE AND AFTER RENDERING: NEW PARKING AREA AND ADA ACCESS CANYON PARK / CITY OF MONROVIA DECEMBER 2022

- TIERED GABION SEAT WALLS FILLED WITH RIVER ROCK
- OR REPURPOSED TREE TRUNKS
- TREX WOOD SEAT TOPS
- OPEN GATHERING SPACE WITH DECOMPOSED GRANITE
- NATIVE PLANTING FOR EDUCATIONAL TALKS