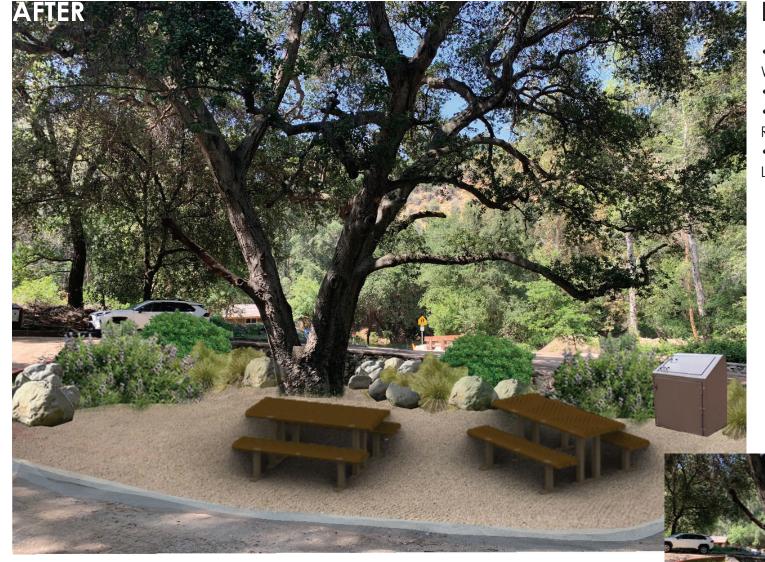

#### BEFORE AND AFTER RENDERING: ENTRANCE KIOSK CANYON PARK / **CITY OF MONROVIA**

- DECOMPOSED GRANITE PARKING LOT
- PICNIC TABLES WITH VIEW OF STREAM
- BOULDERS TO EDGE LOT
- NEW DROUGHT

TOLERANT LANDSCAPING AND MULCH