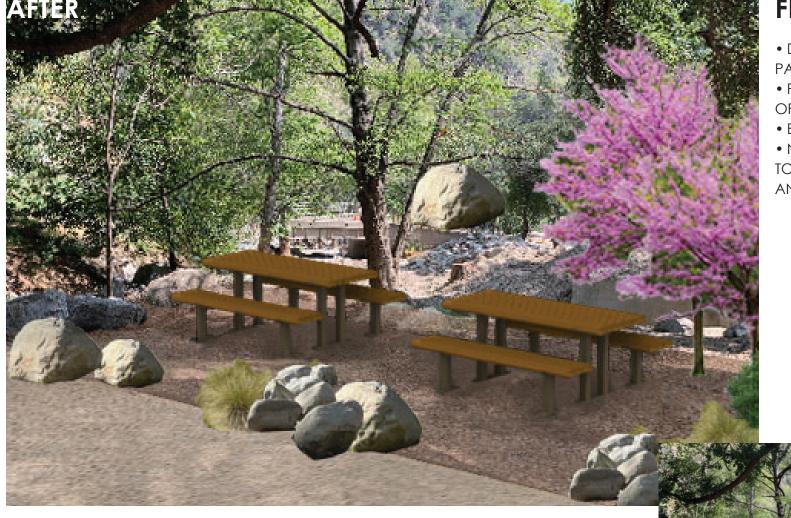

#### BEFORE AND AFTER RENDERING: ENTRANCE CANYON PARK / **CITY OF MONROVIA**

- PICNIC TABLES
- LOW MAINTENANCE
- DROUGHT TOLERANT PLANTING
- SCULPTURE IN HONOR OF PARK RANGERS
- DECOMPOSED GRANITE PAVING