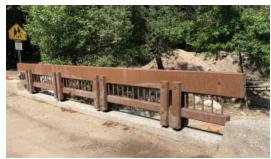

# BEFORE AND AFTER RENDERING: VETERANS MEMORIAL CANYON PARK / CITY OF MONROVIA

- DECOMPOSED GRANITE PAVING
- SAFETY RAILING SIMILAR TO BRIDGE RAILING
- ADDED SITE BOULDERS TO DIRECT MOVEMENT
- BENCH SEATING
- TELESCOPE