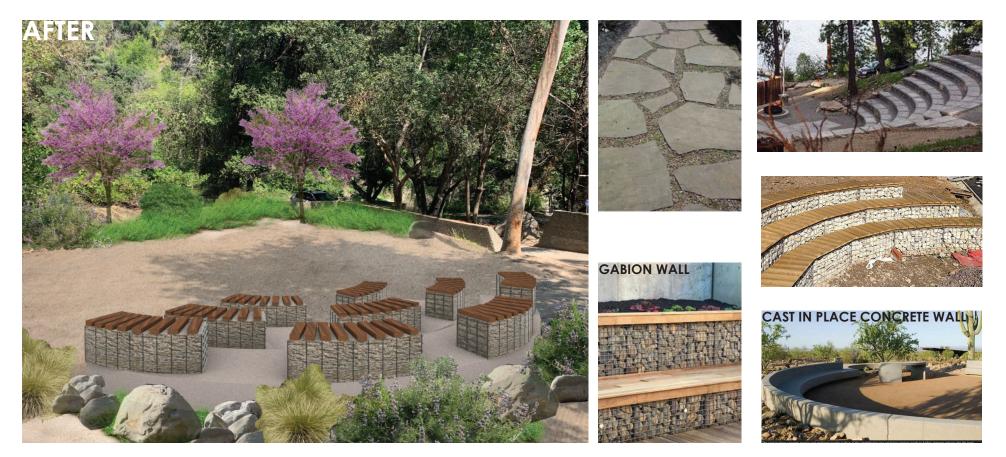

BEFORE AND AFTER RENDERING: CANYON PARK EDUCATIONAL CENTER CANYON PARK / CITY OF MONROVIA

- DECOMPOSED GRANITE WALKWAY LEADS TO VETERANS MEMORIAL
- LARGE BOULDERS ANCHOR SITE TO CREATE A DESTINATION
- BENCH SEATING
- MINOR VEGETATION REPLACEMENT WITH NATIVE PLANTING