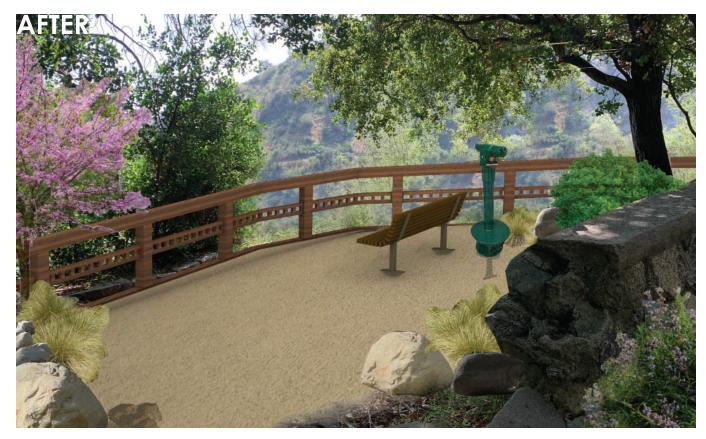

#### BEFORE AND AFTER RENDERING: OVERLOOK CANYON PARK / **CITY OF MONROVIA**

TREES

WESTERN REDBUD Cercis occidentalis

COAST LIVE OAK Quercus agrifolia

RED WILLOW Salix laevigata