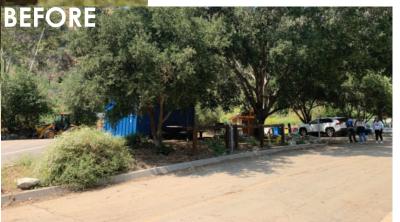

#### BEFORE AND AFTER RENDERING: ENTRANCE KIOSK CANYON PARK / **CITY OF MONROVIA**

- DECOMPOSED GRANITE PARKING LOT
- PICNIC TABLES WITH VIEW OF STREAM
- BOULDERS TO EDGE LOT
- NEW DROUGHT

TOLERANT LANDSCAPING AND MULCH