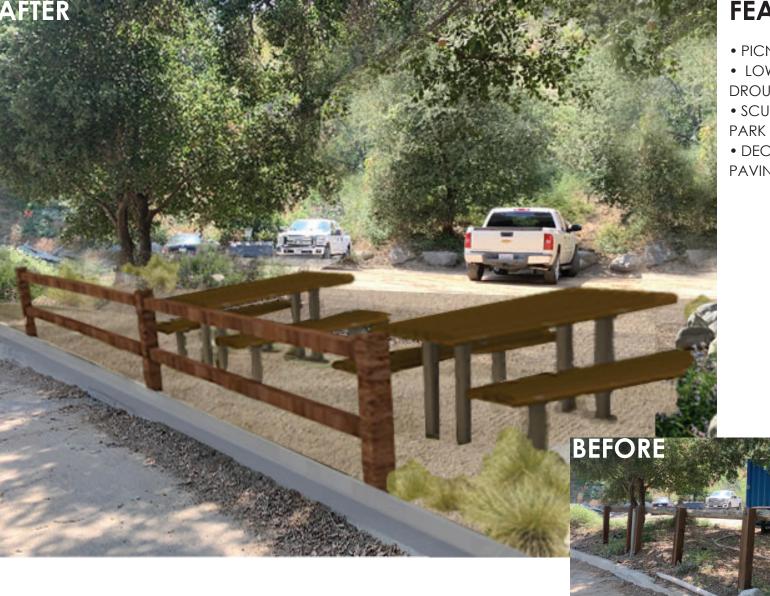

#### BEFORE AND AFTER RENDERING: RAISED DECK CANYON PARK / **CITY OF MONROVIA**

- DECOMPOSED GRANITE WITH CURB EDGING
- TWOPICNIC TABLES
- BEAR BOX TRASH RECEPTACLE
- DROUGHT TOLERANT LANDSCAPING