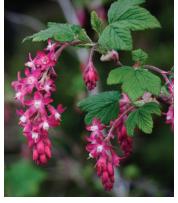

### SHRUBS

MANZANITA CALIFORNIA SAGEBRUSH Arctostaphylos 'Dr Hurd' Artemisia californica

LEMONADE BERRY Rhus integrifolia

SUGAR BUSH Rhus ovata

EVERGREEN CURRANT Ribes sanguineum