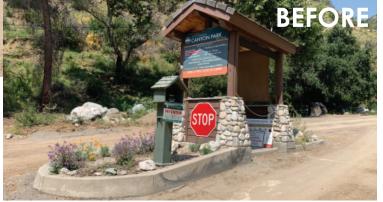

#### BEFORE AND AFTER RENDERING: ENTRANCE CANYON PARK / **CITY OF MONROVIA**

- PICNIC TABLES
- LOW MAINTENANCE
- DROUGHT TOLERANT PLANTING
- SCULPTURE IN HONOR OF PARK RANGERS
- DECOMPOSED GRANITE PAVING