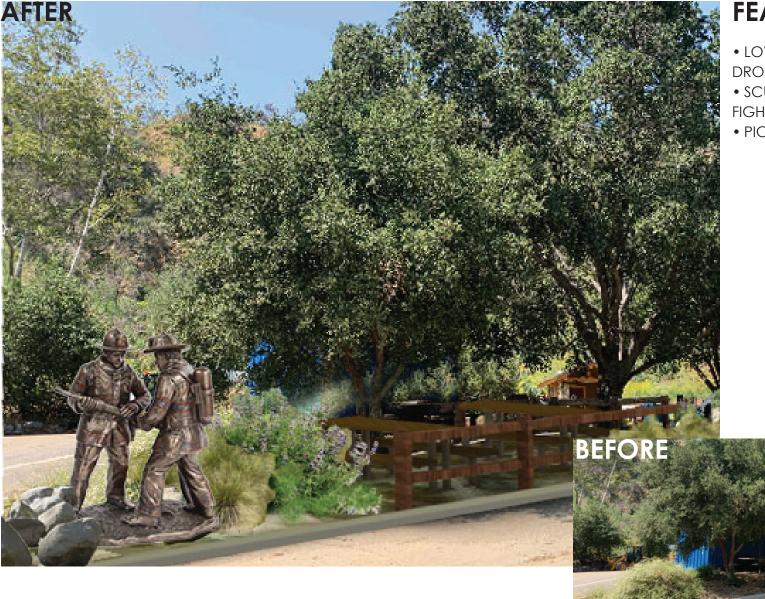

LOW MAINTENANCE
DROUGHT TOLERANT PLANTING
SCULPTURE IN HONOR OF FIRE
FIGHTERS AND PARK RANGERS
PICNIC TABLES

#### BEFORE AND AFTER RENDERING: ENTRANCE CANYON PARK / **CITY OF MONROVIA**

- PICNIC TABLES
- LOW MAINTENANCE
- DROUGHT TOLERANT PLANTING
- SCULPTURE IN HONOR OF PARK RANGERS
- DECOMPOSED GRANITE PAVING