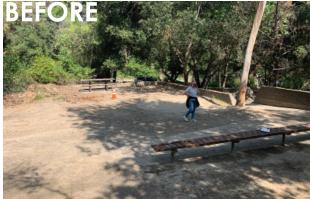

BEFORE AND AFTER RENDERING: CANYON PARK EDUCATIONAL CENTER CANYON PARK / CITY OF MONROVIA

- DECOMPOSED GRANITE WALKWAY LEADS TO VETERANS MEMORIAL
- LARGE BOULDERS ANCHOR SITE TO CREATE A DESTINATION
- BENCH SEATING
- MINOR VEGETATION REPLACEMENT WITH NATIVE PLANTING