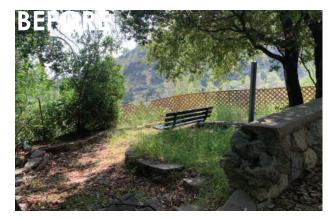

BEFORE AND AFTER RENDERING: CANYON PARK EDUCATIONAL CENTER CANYON PARK / CITY OF MONROVIA

- DECOMPOSED GRANITE WALKWAY LEADS TO VETERANS MEMORIAL
- LARGE BOULDERS ANCHOR SITE TO CREATE A DESTINATION
- BENCH SEATING
- MINOR VEGETATION REPLACEMENT WITH NATIVE PLANTING