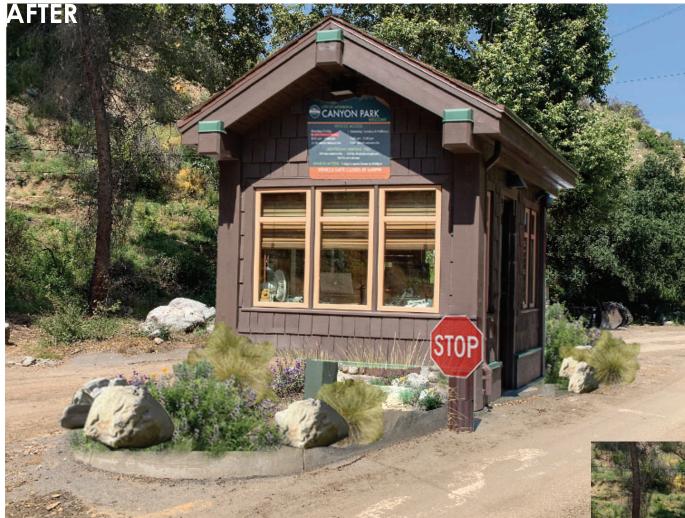

#### BEFORE AND AFTER RENDERING: ENTRANCE CANYON PARK / **CITY OF MONROVIA**

- NEW ENCLOSED KIOSK FOR TWO PEOPLE (6' X 10')
- WINDOWS AND HVAC, STORAGE, COMPUTER AREA
- DOUBLE DUTCH DOORS FOR VISITOR INTERACTION
- SLOT FOR PAYMENT
- DROUGHT TOLERANT PLANTING