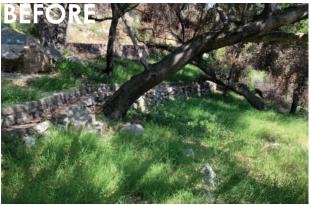

# BEFORE AND AFTER RENDERING: VETERANS MEMORIAL CANYON PARK / CITY OF MONROVIA

- DECOMPOSED GRANITE PAVING
- SAFETY RAILING SIMILAR TO BRIDGE RAILING
- ADDED SITE BOULDERS TO DIRECT MOVEMENT
- BENCH SEATING
- TELESCOPE