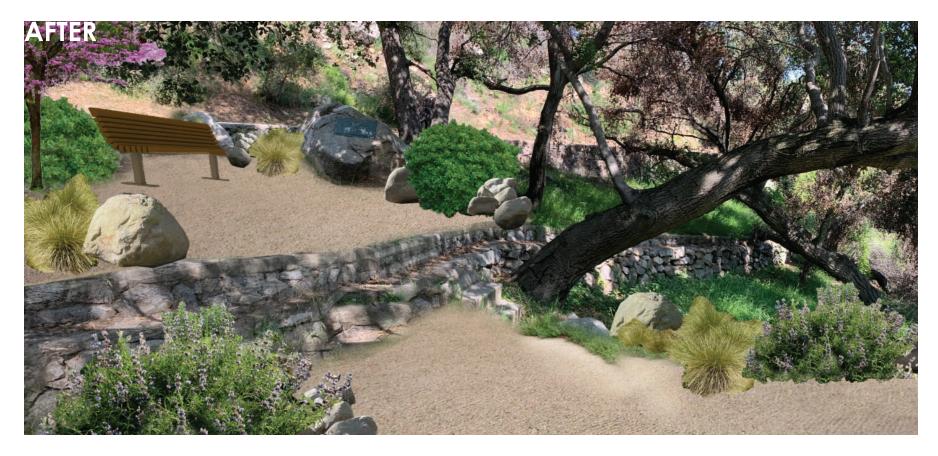

BEFORE AND AFTER RENDERING: CANYON PARK EDUCATIONAL CENTER CANYON PARK / CITY OF MONROVIA

- DECOMPOSED GRANITE WALKWAY LEADS TO VETERANS MEMORIAL
- LARGE BOULDERS ANCHOR SITE TO CREATE A DESTINATION
- BENCH SEATING
- MINOR VEGETATION REPLACEMENT WITH NATIVE PLANTING