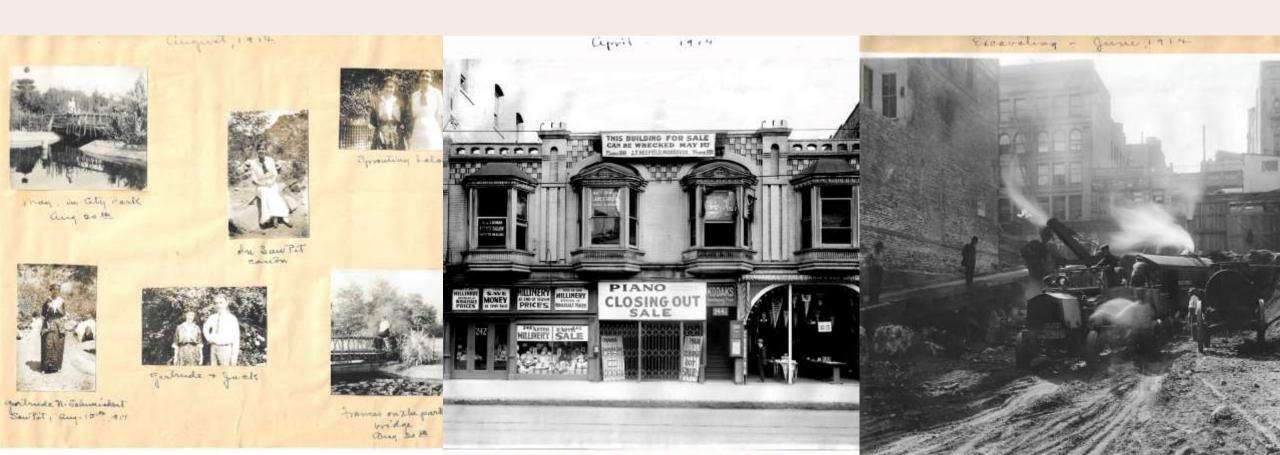

There are old phone, street, and business directories; newspaper clippings; transcription of arly newspapers; early brochures and maps. Most from the collections of our city historians – painstakingly gathered.