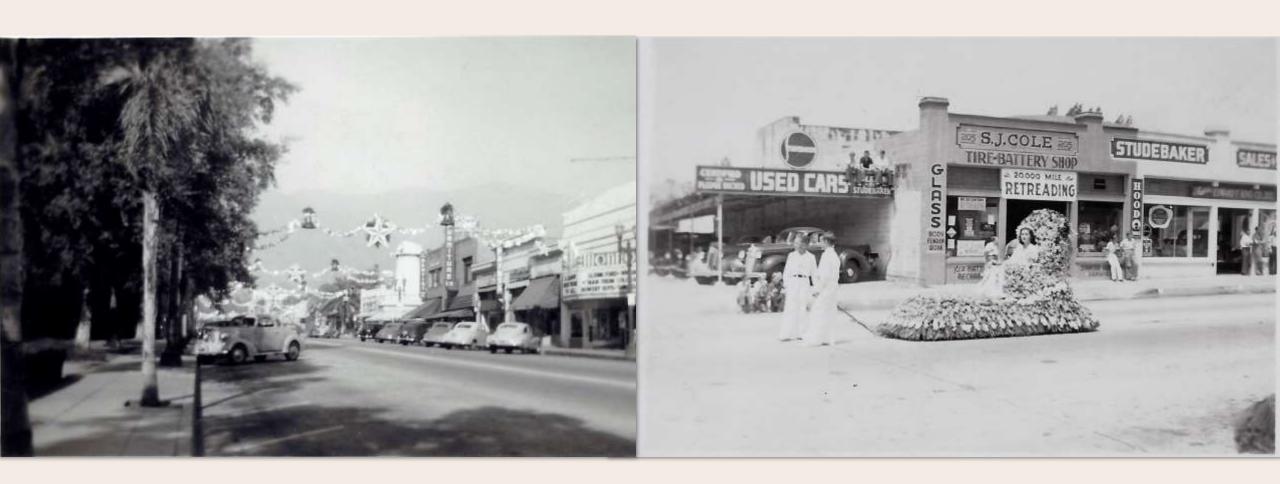

photos will come in the next phase.



## 1888 BOOKLET TO ENTICE SETTLERS

Southern California is "The Italy of America. The only perfect climate in the world and the grandest scenery under the Sun.

Free Water is plenty, and houses being built are 'substantial, tasty and convenient.' "



EARLY FAMILIES

THE BURRS

150 N MYRTLE





School Mandolin, Banjo and Guitar Club.



Mandolins:

Walter Burr Lawrence Reed

Guitars:

Myron Burr Ivy Reed

Banjo:

Lester Burr

Pianists:

Clyde Burr Gladys Burr

Assisting Mandolinists:
Miss Myrtle Davis

Miss Nettie Coles

Leader: Walter Burr

#### PROGRAM

JUNE 26, 1900.

Chicken Pickin's . . . Allen La Carmela Waltzes . Witmark Manzanillo . . . . Robyn Double Eagle . . . Rueffer







## MORE PARADES 1911 - LIBRARY PARK



## MYRTLE AVENUE SCENES



## Sanborn Insurance Maps

1888 1892 1897







## The Pottenger's Story



## FRANCIS MARION POTTENGER, JR. M.D.

A Personal Memoir by Thomas Myron Hotchkiss

r. F.M. Pottenger, a native of New Baltimore, Chio came to novia in September, 1995 with an ailing wife, the former Miss are Burtner of Germantown, Chio. Mere he entered into a partice Burtner of Germantown, Chio. Mere he entered into a partice Burtner of Germantown, Chio. Mere he entered into a partice with Dr. R.D. Adams for the practice of medicine. After the provided in the pottengers returned to Chio where she passed away in November a Pottengers returned to Chio where she passed away in November and Sonortly afterward Dr. Pottenger came back to Monrovia and summed his partnership with Dr. Adams. On August 29,1900 he sumed h