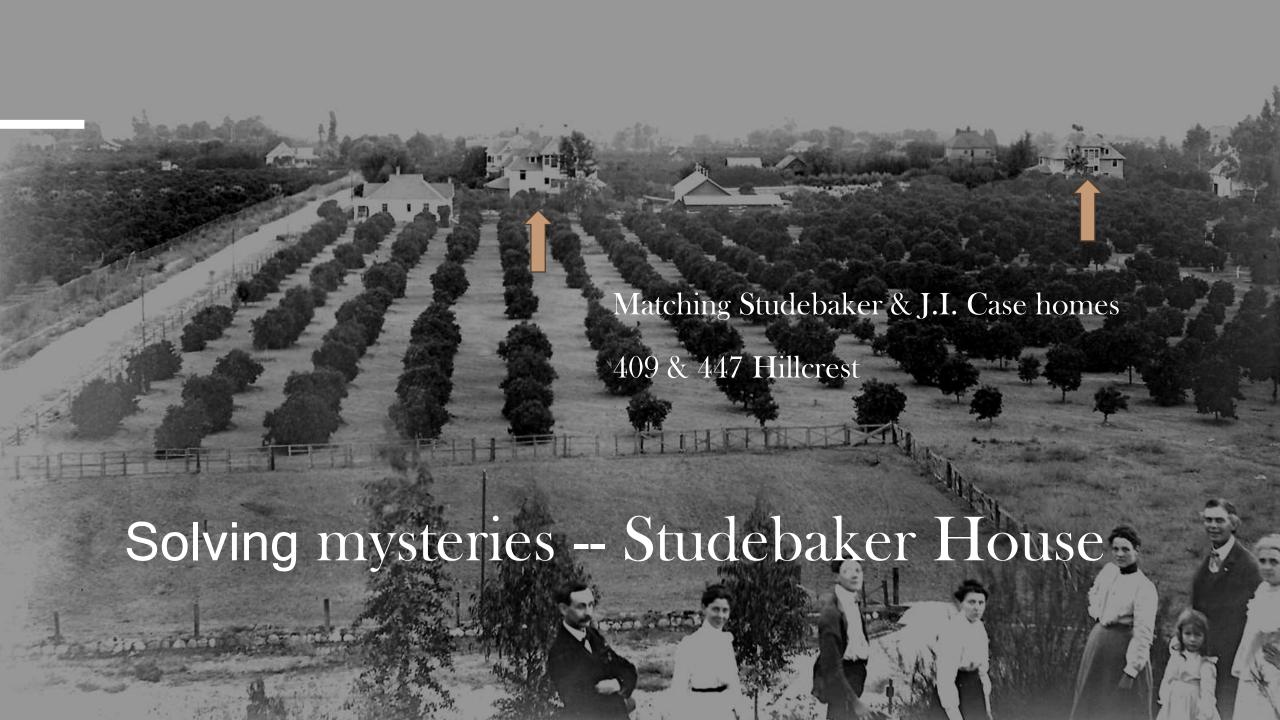

| 970 W SVETTI POZ.           | Vine 1890     | mrs. A. J. Gallagher  | 215 8. Walnut Ingresort         |





#### WHAT THE ORIGINAL MONROE COTTAGE LOOKED LIKE IN 1884

The first home W.N. and Mary Jane Monroe built, before their fancy permanent home, "The Oaks". W.N.'s brother C.O. Monroe then lived there, added a second story and an orange grove. It's still standing at 225 Monroe Place.

## Filling In Blanks W.N. Monroe

1890s went to build a railroad in Nome, Alaska









1887 **M**ap

## MYSTERY WOMAN, MAY BAKER

Her album and boxes (and boxes), tell a complex story. She was adopted by Col. R.M. Baker, married 4 times, developed property, lived in Paris and Mexico, and left \$5 million to USC. More of her story, records and photos will come in the next phase.



## 1888 BOOKLET TO ENTICE SETTLERS

Southern California is "The Italy of America. The only perfect climate in the world and the grandest scenery under the Sun.

Free Water is plenty, and houses being built are 'substantial, tasty and convenient.' "



EARLY FAMILIES

THE BURRS

150 N MYRTLE





School Mandolin, Banjo and Guitar Club.



Mandolins:

Walter Burr Lawrence Reed

Guitars:

Myron Burr Ivy Reed

Banjo:

Lester Burr

Pianists:

Clyde Burr Gladys Burr

Assisting Mandolinists:
Miss My