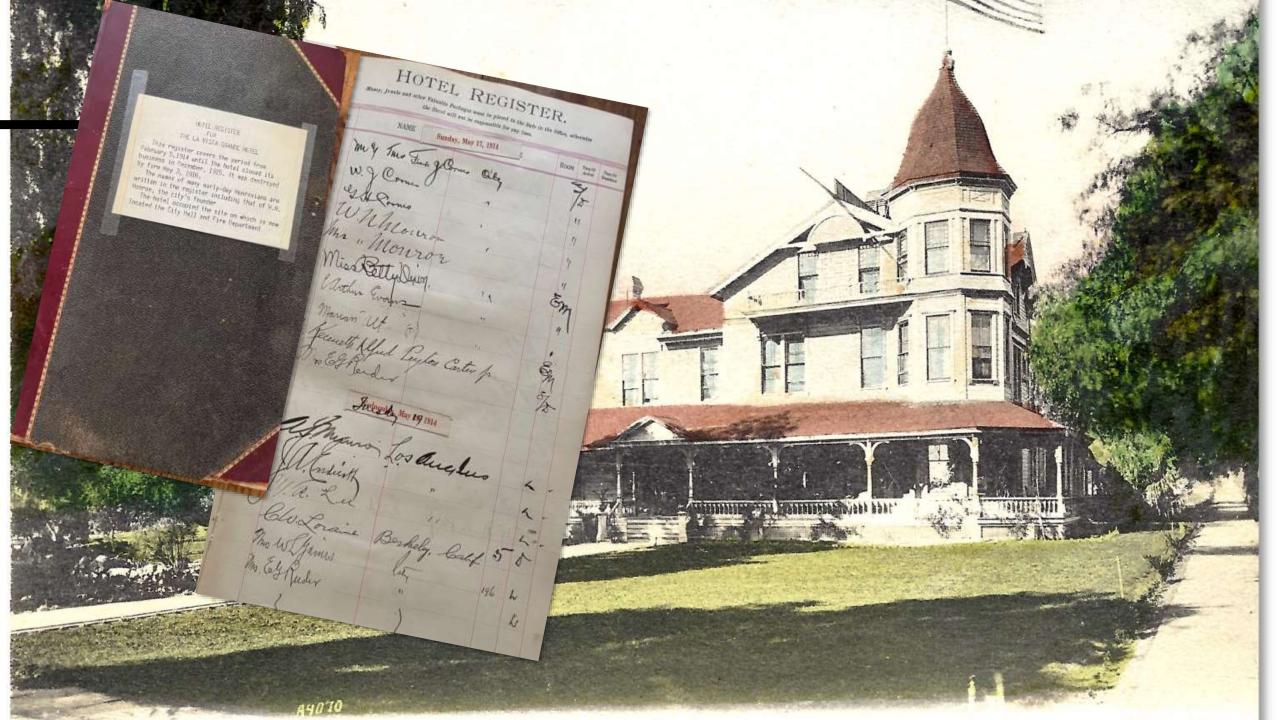

BOOKLET TO ENTICE SETTLERS

Southern California is "The Italy of America. The only perfect climate in the world and the grandest scenery under the Sun.

Free Water is plenty, and houses being built are 'substantial, tasty and convenient.' "



EARLY FAMILIES

THE BURRS

150 N MYRTLE





School Mandolin, Banjo and Guitar Club.



Mandolins:

Walter Burr Lawrence Reed

Guitars:

Myron Burr Ivy Reed

Banjo:

Lester Burr

Pianists:

Clyde Burr Gladys Burr

Assisting Mandolinists:
Miss Myrtle Davis

Miss Nettie Coles

Leader: Walter Burr

#### PROGRAM

JUNE 26, 1900.

Chicken Pickin's . . . Allen La Carmela Waltzes . Witmark Manzanillo . . . . Robyn Double Eagle . . . Rueffer







## MORE PARADES 1911 - LIBRARY PARK



## MYRTLE AVENUE SCENES



## Sanborn Insurance Maps

1888 1892 1897







## The Pottenger's Story



## FRANCIS MARION POTTENGER, JR. M.D.

A Personal Memoir by Thomas Myron Hotchkiss

r. F.M. Pottenger, a native of New Baltimore, Chio came to novia in September, 1995 with an ailing wife, the former Miss are Burtner of Germantown, Chio. Mere he entered into a partice Burtner of Germantown, Chio. Mere he entered into a partice Burtner of Germantown, Chio. Mere he entered into a partice with Dr. R.D. Adams for the practice of medicine. After the provided in the pottengers returned to Chio where she passed away in November a Pottengers returned to Chio where she passed away in November and Sonortly afterward Dr. Pottenger came back to Monrovia and summed his partnership with Dr. Adams. On August 29,1900 he sumed his partnership with Dr. Adams. On August 29,190