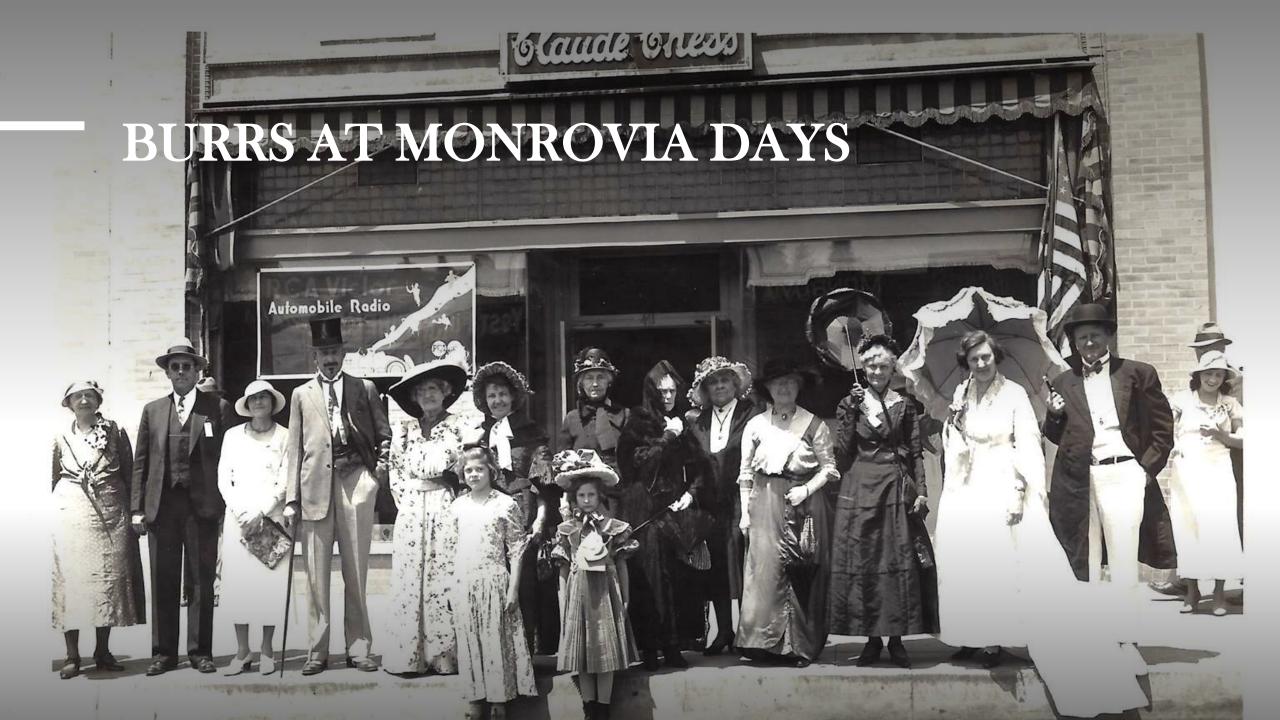

exico, and left \$5 million to USC. More of her story, records and photos will come in the next phase.



## 1888 BOOKLET TO ENTICE SETTLERS

Southern California is "The Italy of America. The only perfect climate in the world and the grandest scenery under the Sun.

Free Water is plenty, and houses being built are 'substantial, tasty and convenient.' "



EARLY FAMILIES

THE BURRS

150 N MYRTLE





School Mandolin, Banjo and Guitar Club.



Mandolins:

Walter Burr Lawrence Reed

Guitars:

Myron Burr Ivy Reed

Banjo:

Lester Burr

Pianists:

Clyde Burr Gladys Burr

Assisting Mandolinists:
Miss Myrtle Davis

Miss Nettie Coles

Leader: Walter Burr

#### PROGRAM

JUNE 26, 1900.

Chicken Pickin's . . . Allen La Carmela Waltzes . Witmark Manzanillo . . . . Robyn Double Eagle . . . Rueffer







## MORE PARADES 1911 - LIBRARY PARK



## MYRTLE AVENUE SCENES



## Sanborn Insurance Maps

1888 1892 1897







## The Pottenger's Story



## FRANCIS MARION POTTENGER, JR. M.D.

A Personal Memoir by Thomas Myron Hotchkiss

r. F.M. Pottenger, a native of New Baltimore, Chio came to novia in September, 1995 with an ailing wife, the former Miss are Burtner of Germantown, Chio. Mere he entered into a partice Burtner of Germantown, Chio. Mere he entered into a partice Burtner of Germantown, Chio. Mere he entered into a partice with Dr. R.D. Adams for the practice of medicine. After the provided in the pottengers returned to Chio where she passed away in November a Pottengers returned to Chio where she passed away in November and Sonortly afterward Dr. Pottenger came back to Monrovia and s