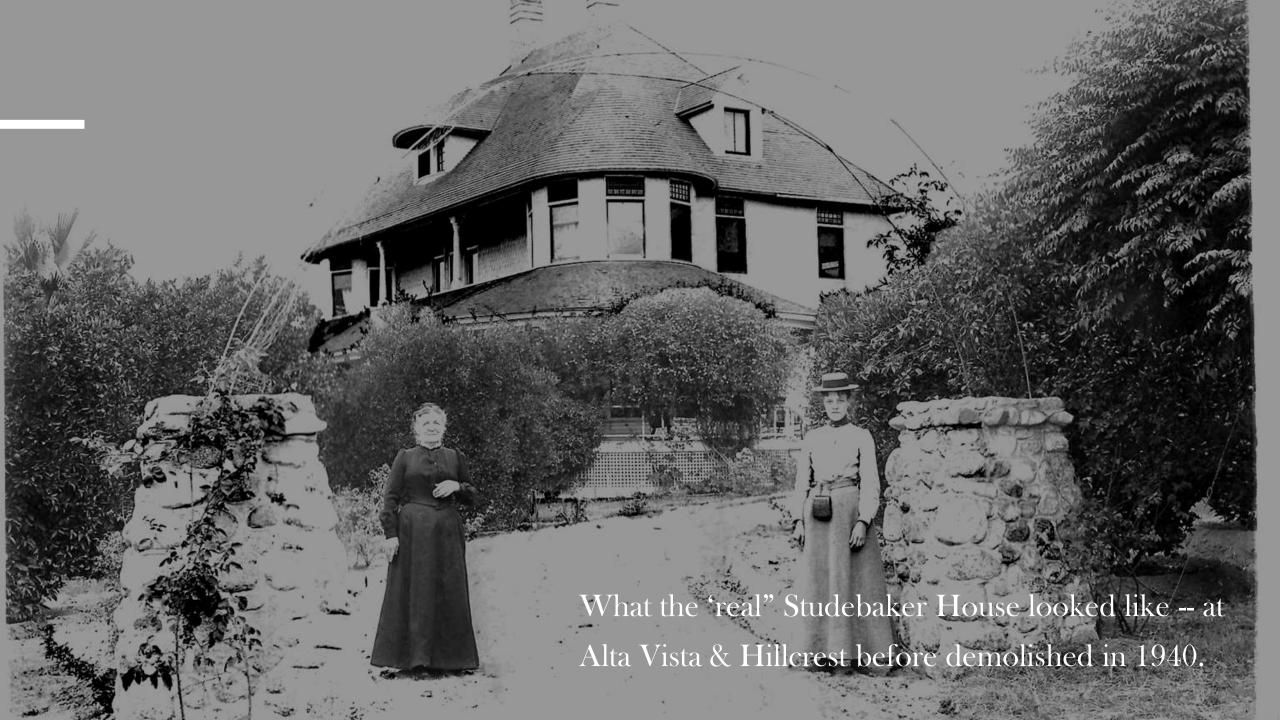

| 970 W SVETTI POZ.           | Vine 1890     | mrs. A. J. Gallagher  | 215 8. Walnut Ingresort         |





#### WHAT THE ORIGINAL MONROE COTTAGE LOOKED LIKE IN 1884

The first home W.N. and Mary Jane Monroe built, before their fancy permanent home, "The Oaks". W.N.'s brother C.O. Monroe then lived there, added a second story and an orange grove. It's still standing at 225 Monroe Place.

## Filling In Blanks W.N. Monroe

1890s went to build a railroad in Nome, Alaska









1887 **M**ap

## MYSTERY WOMAN, MAY BAKER

Her album and boxes (and boxes), tell a complex story. She was adopted by Col. R.M. Baker, married 4 times, developed property, lived in Paris and Mexico, and left \$5 million to USC. More of her story, records and photos will come in the next phase.



## 1888 BOOKLET TO ENTICE SETTLERS

Southern California is "The Italy of America. The only perfect climate in the world and the grandest scenery under the Sun.

Free Water is plenty, and houses being built are 'substantial, tasty and convenient.' "



EARLY FAMILIES

THE BURRS

150 N MYRTLE





School Mandolin, Banjo and Guitar Club.



Mandolins:

Walter Burr Lawrence Reed

Guitars:

Myron Burr Ivy Reed

Banjo:

Lester Burr

Pianists:

Clyde Burr Gladys Burr

Assisting Mandolinists:
Miss Myrt