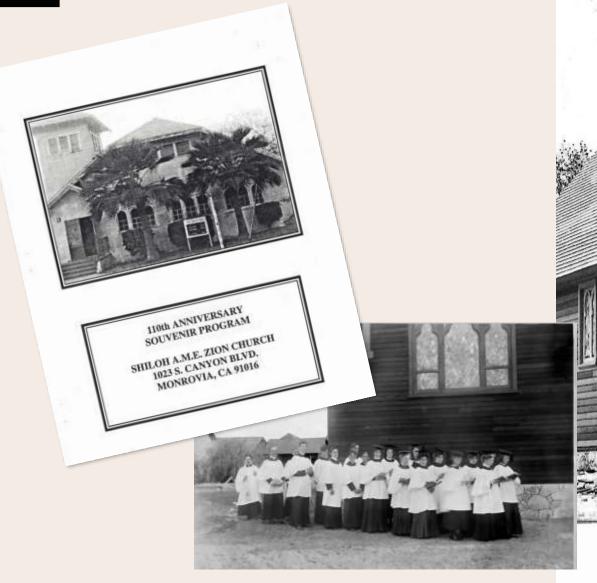

MAP: OF THE CITY OF

## MONROV

LOS ANGELES CO., CAL COMPILED FROM RECORDS AND SUF H. C. MILLER, City Engi

Scale 60

C. E. SLOSSON.

Dealer in Heal Entale.

MONROVIA, CAL

February 1904

VELCOME KEYWORD SEARCH SEARCH BY TERM ADVANCED SEARCH RANDOM IMAGES DOCUMENTS PHOT