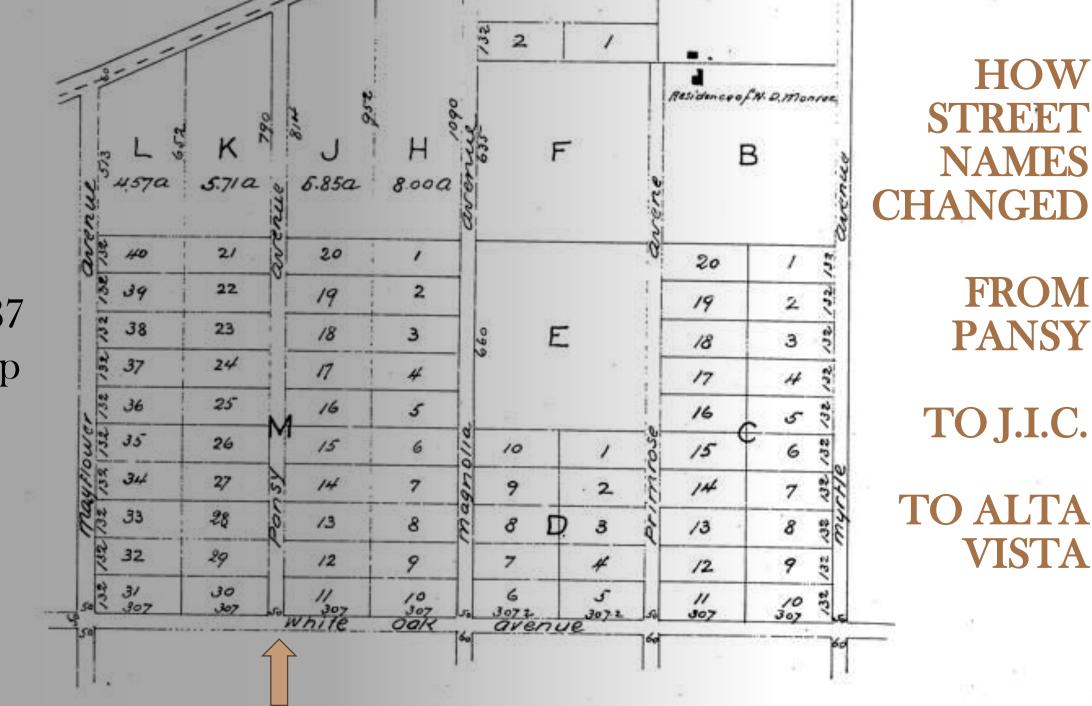

| 970 W SVETTI POZ.           | Vine 1890     | mrs. A. J. Gallagher  | 215 8. Walnut Ingresort         |





#### WHAT THE ORIGINAL MONROE COTTAGE LOOKED LIKE IN 1884

The first home W.N. and Mary Jane Monroe built, before their fancy permanent home, "The Oaks". W.N.'s brother C.O. Monroe then lived there, added a second story and an orange grove. It's still standing at 225 Monroe Place.

## Filling In Blanks W.N. Monroe

1890s went to build a railroad in Nome, Alaska









1887 **M**ap

## MYSTERY WOMAN, MAY BAKER

Her album and boxes (and boxes), tell a complex story. She was adopted by Col. R.M. Baker, married 4 times, developed property, lived in Paris and Mexico, and left \$5 million to USC. More of her story, records and photos will come in the next phase.



## 1888 BOOKLET TO ENTICE SETTLERS

Southern California is "The Italy of America. The only perfect climate in the world and the grandest scenery under the Sun.

Free Water is plenty, and houses being built are 'substantial, tasty and convenient.' "



EARLY FAMILIES

THE BURRS

150 N MYRTLE





School Mandolin, Banjo and Guitar Club.



Mandolins:

Walter Burr Lawrence Reed

Guitars:

Myron Burr Ivy Reed

Banjo:

Lester Burr

Pianists:

Clyde Burr Gladys Burr

Assisting Mandolinists:
Miss Myrtle