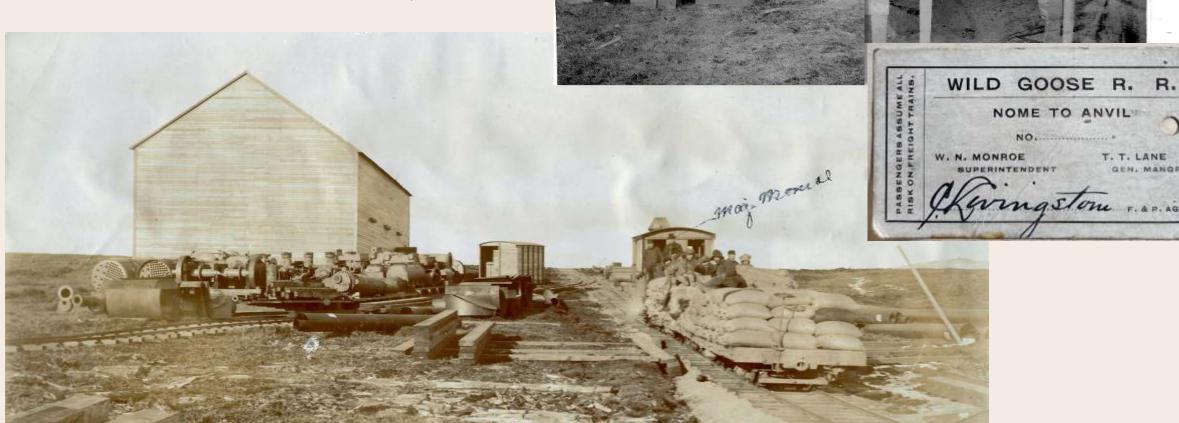

| 970 W SVETTI POZ.           | Vine 1890     | mrs. A. J. Gallagher  | 215 8. Walnut Ingresort         |





#### WHAT THE ORIGINAL MONROE COTTAGE LOOKED LIKE IN 1884

The first home W.N. and Mary Jane Monroe built, before their fancy permanent home, "The Oaks". W.N.'s brother C.O. Monroe then lived there, added a second story and an orange grove. It's still standing at 225 Monroe Place.

## Filling In Blanks W.N. Monroe

1890s went to build a railroad in Nome, Alaska









1887 **M**ap

## MYSTERY WOMAN, MAY BAKER

Her album and boxes (and boxes), tell a complex story. She was adopted by Col. R.M. Baker, married 4 times, developed property, lived in Paris and Mexico, and left \$5 million to USC. More of her story, records and photos will come in the next phase.



## 1888 BOOKLET TO ENTICE SETTLERS

Southern California is "The Italy of America. The only perfect climate in the world and the grandest scenery under the Sun.

Free Water is plenty, and houses being built are 'substantial, tasty and convenient.' "



EARLY FAMILIES

THE BURRS

150 N MYRTLE





School Mandolin, Banjo and Guitar Club.



Mandolins:

Walter Burr Lawrence Reed

Guitars:

Myron Burr Ivy Reed

Banjo:

Lester Burr

Pianists:

Clyde Burr Gladys Burr

Assisting Mandolinists:
Miss