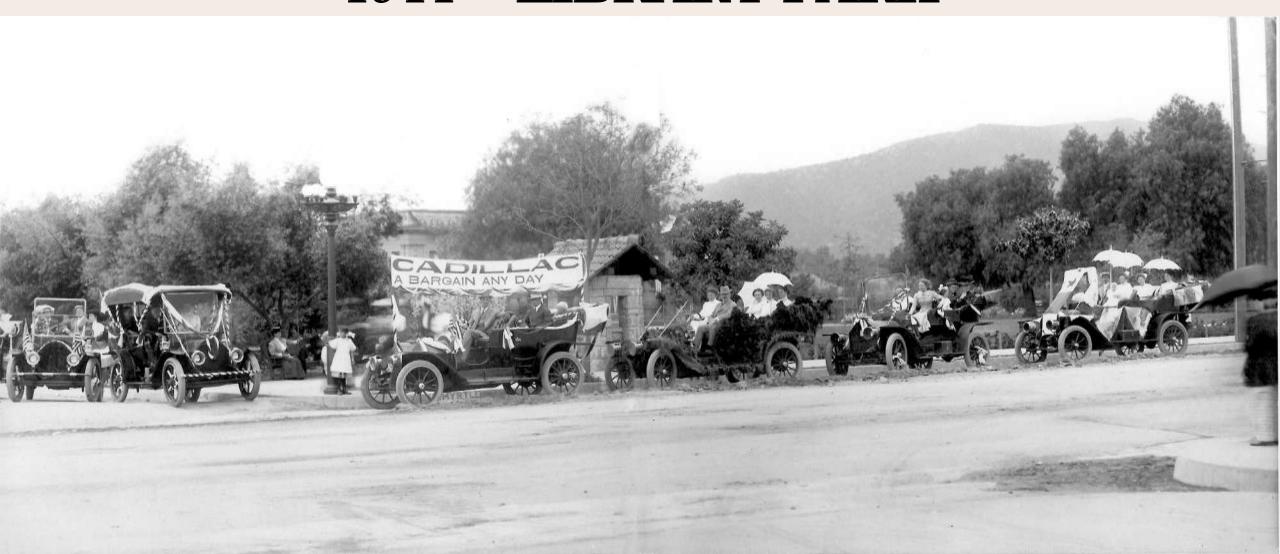

e of her story, records and photos will come in the next phase.



## 1888 BOOKLET TO ENTICE SETTLERS

Southern California is "The Italy of America. The only perfect climate in the world and the grandest scenery under the Sun.

Free Water is plenty, and houses being built are 'substantial, tasty and convenient.' "



EARLY FAMILIES

THE BURRS

150 N MYRTLE





School Mandolin, Banjo and Guitar Club.



Mandolins:

Walter Burr Lawrence Reed

Guitars:

Myron Burr Ivy Reed

Banjo:

Lester Burr

Pianists:

Clyde Burr Gladys Burr

Assisting Mandolinists:
Miss Myrtle Davis

Miss Nettie Coles

Leader: Walter Burr

#### PROGRAM

JUNE 26, 1900.

Chicken Pickin's . . . Allen La Carmela Waltzes . Witmark Manzanillo . . . . Robyn Double Eagle . . . Rueffer







## MORE PARADES 1911 - LIBRARY PARK



## MYRTLE AVENUE SCENES



## Sanborn Insurance Maps

1888 1892 1897







## The Pottenger's Story



## FRANCIS MARION POTTENGER, JR. M.D.

A Personal Memoir by Thomas Myron Hotchkiss

r. F.M. Pottenger, a native of New Baltimore, Chio came to novia in September, 1995 with an ailing wife, the former Miss are Burtner of Germantown, Chio. Mere he entered into a partice Burtner of Germantown, Chio. Mere he entered into a partice Burtner of Germantown, Chio. Mere he entered into a partice with Dr. R.D. Adams for the practice of medicine. After the provided in the pottengers returned to Chio where she passed away in November a Pottengers returned to Chio where she passed away in November and Sonortly afterward Dr. Pottenger came back to Monrovia and summed his partnership with Dr. Adams. O