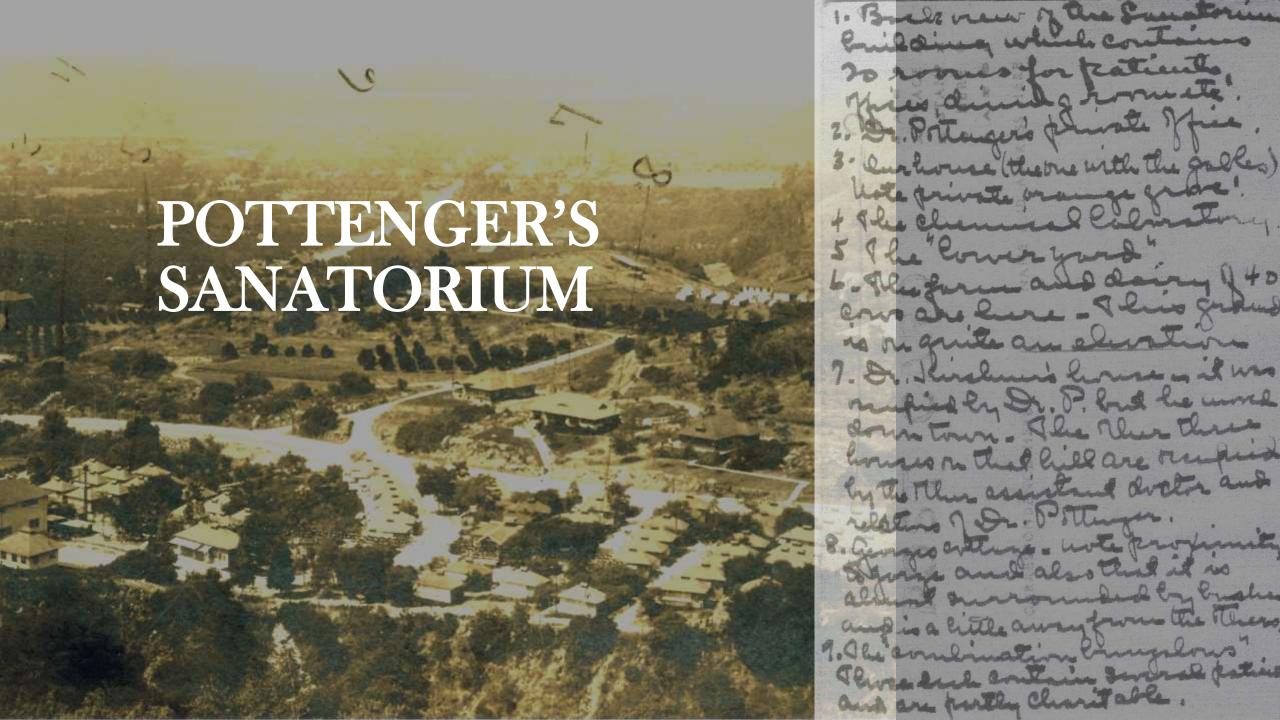

OOKLET TO ENTICE SETTLERS

Southern California is "The Italy of America. The only perfect climate in the world and the grandest scenery under the Sun.

Free Water is plenty, and houses being built are 'substantial, tasty and convenient.' "



EARLY FAMILIES

THE BURRS

150 N MYRTLE





School Mandolin, Banjo and Guitar Club.



Mandolins:

Walter Burr Lawrence Reed

Guitars:

Myron Burr Ivy Reed

Banjo:

Lester Burr

Pianists:

Clyde Burr Gladys Burr

Assisting Mandolinists:
Miss Myrtle Davis

Miss Nettie Coles

Leader: Walter Burr

#### PROGRAM

JUNE 26, 1900.

Chicken Pickin's . . . Allen La Carmela Waltzes . Witmark Manzanillo . . . . Robyn Double Eagle . . . Rueffer







## MORE PARADES 1911 - LIBRARY PARK



## MYRTLE AVENUE SCENES



## Sanborn Insurance Maps

1888 1892 1897







## The Pottenger's Story



## FRANCIS MARION POTTENGER, JR. M.D.

A Personal Memoir by Thomas Myron Hotchkiss

r. F.M. Pottenger, a native of New Baltimore, Chio came to novia in September, 1995 with an ailing wife, the former Miss are Burtner of Germantown, Chio. Mere he entered into a partice Burtner of Germantown, Chio. Mere he entered into a partice Burtner of Germantown, Chio. Mere he entered into a partice with Dr. R.D. Adams for the practice of medicine. After the provided in the pottengers returned to Chio where she passed away in November a Pottengers returned to Chio where she passed away in November and Sonortly afterward Dr. Pottenger came back to Monrovia and summed his partnership with Dr. Adams. On August 29,1900 he sumed his partnership with Dr. Adams. On August 29,1900