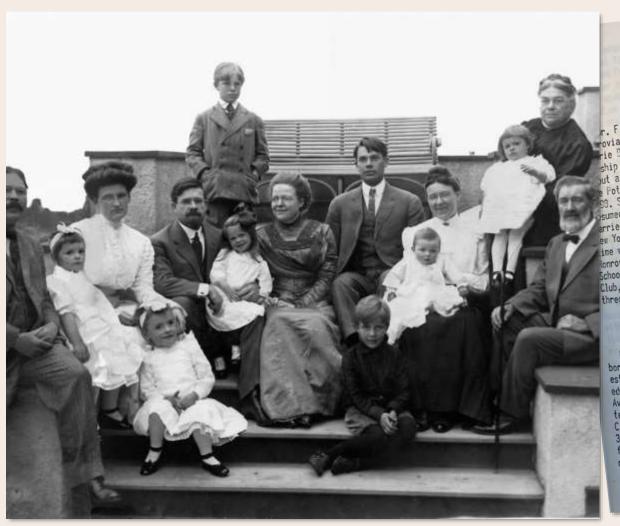

outhern California is "The Italy of America. The only perfect climate in the world and the grandest scenery under the Sun.

Free Water is plenty, and houses being built are 'substantial, tasty and convenient.' "



EARLY FAMILIES

THE BURRS

150 N MYRTLE





School Mandolin, Banjo and Guitar Club.



Mandolins:

Walter Burr Lawrence Reed

Guitars:

Myron Burr Ivy Reed

Banjo:

Lester Burr

Pianists:

Clyde Burr Gladys Burr

Assisting Mandolinists:
Miss Myrtle Davis

Miss Nettie Coles

Leader: Walter Burr

#### PROGRAM

JUNE 26, 1900.

Chicken Pickin's . . . Allen La Carmela Waltzes . Witmark Manzanillo . . . . Robyn Double Eagle . . . Rueffer







## MORE PARADES 1911 - LIBRARY PARK



## MYRTLE AVENUE SCENES



## Sanborn Insurance Maps

1888 1892 1897







## The Pottenger's Story



## FRANCIS MARION POTTENGER, JR. M.D.

A Personal Memoir by Thomas Myron Hotchkiss

r. F.M. Pottenger, a native of New Baltimore, Chio came to novia in September, 1995 with an ailing wife, the former Miss are Burtner of Germantown, Chio. Mere he entered into a partice Burtner of Germantown, Chio. Mere he entered into a partice Burtner of Germantown, Chio. Mere he entered into a partice with Dr. R.D. Adams for the practice of medicine. After the provided in the pottengers returned to Chio where she passed away in November a Pottengers returned to Chio where she passed away in November and Sonortly afterward Dr. Pottenger came back to Monrovia and summed his partnership with Dr. Adams. On August 29,1900 he sumed his partnership with Dr. Adams. On August 29,1900 he sumed his Adelaide Gertru