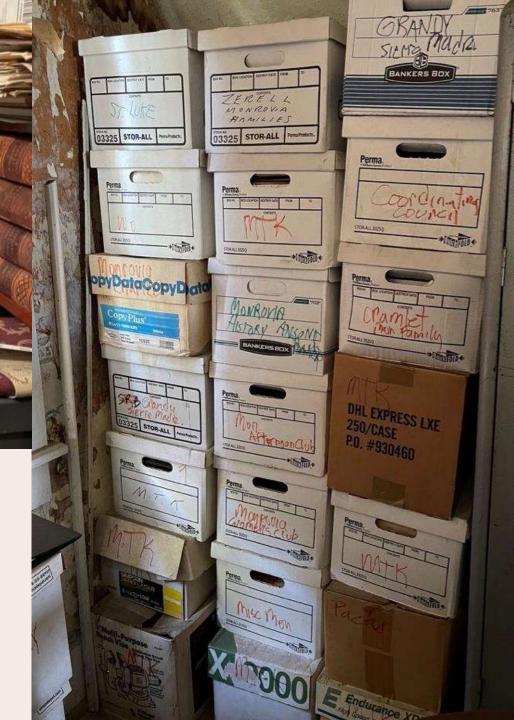

## THERE WAS A LOT TO ADD

The stacks were high, and the process began with a major sort.

50+ years of papers, photos, books, and maps squirreled away by Steve Baker from earlier city historians and others -- like a teacher who saved the history of schools from the dumpster.

## First Task: What Are They?

Characters, stories, puzzles and mysteries to untangle.

Q: What's most important?