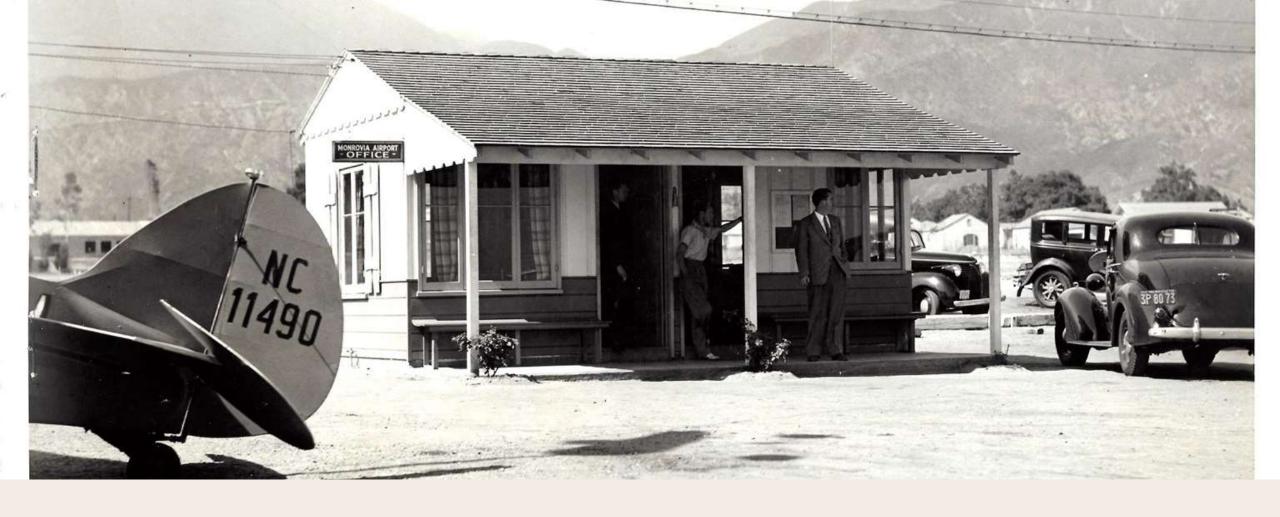

MAP: OF THE CITY OF

## MONROV

LOS ANGELES CO., CAL COMPILED FROM RECORDS AND SUF H. C. MILLER, City Engi

Scale 60

C. E. SLOSSON.

Dealer in Heal Entale.

MONROVIA, CAL

February 1904

VELCOME KEYWORD SEARCH SEARCH BY TERM ADVANCED SEARCH RANDOM IMAGES DOCUMENTS PHOT