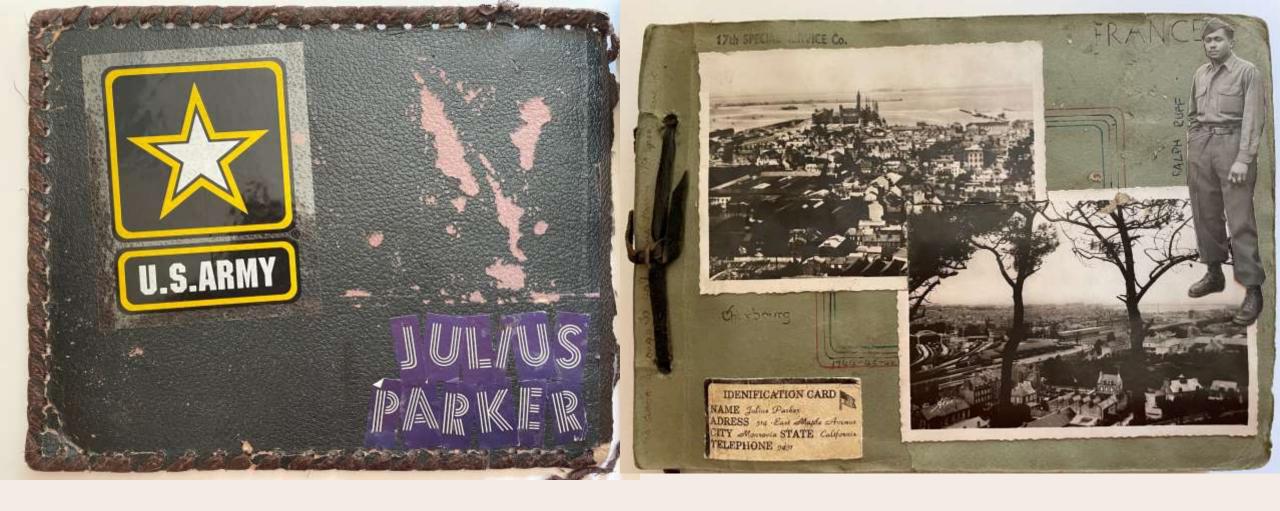

MAP: OF THE CITY OF

## MONROV

LOS ANGELES CO., CAL COMPILED FROM RECORDS AND SUF H. C. MILLER, City Engi

Scale 60

C. E. SLOSSON.

Dealer in Heal Entale.

MONROVIA, CAL

February 1904

VELCOME KEYWORD SEARCH SEARCH BY TERM ADVANCED SEARCH RANDOM IMAGES DOCUMENTS PHOT