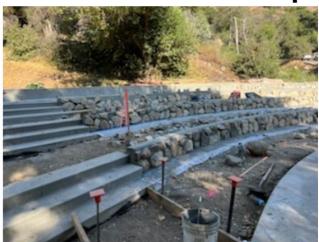

The Infrastructure Improvement Project updates for this month include:

- Repairs to fencing at the Mal Packer and Fireman's Flat fence was completed. Top bars were added in these areas.
- Work continued this month on the completion of the new sewer line and conduit for future fiber lines.
- The ADA ramp has been filled and awaiting concrete for the pathway to the amphitheater.
- The amphitheater progress is near completion. New accessible ramp, seating walls and the veneer have all been completed.
- The veneer has been installed on the retaining wall near the middle restroom.
- The second culvert overflow spill way foundation has been prepared for completion.
- Photos attached show progress.

## Amphitheater