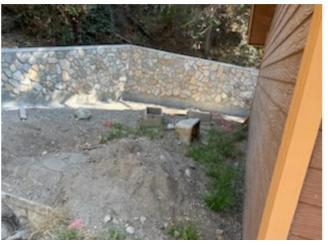

The Infrastructure Improvement Project updates for this month include:

- Repairs to fencing at the Mal Packer and Fireman's Flat fence was completed. Top bars were added in these areas.
- Work continued this month on the completion of the new sewer line and conduit for future fiber lines.
- The ADA ramp has been filled and awaiting concrete for the pathway to the amphitheater.
- The amphitheater progress is near completion. New accessible ramp, seating walls and the veneer have all been completed.
- The veneer has been installed on the retaining wall near the middle restroom.
- The second culvert overflow spill way foundation has been prepared for completion.
- Photos attached show progress.

## **Middle Restroom**