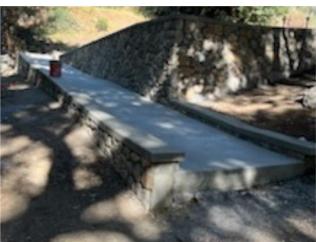

The Infrastructure Improvement Project updates for this month include:

- Repairs to fencing at the Mal Packer and Fireman's Flat fence was completed. Top bars were added in these areas.
- Work continued this month on the completion of the new sewer line and conduit for future fiber lines.
- The ADA ramp has been filled and awaiting concrete for the pathway to the amphitheater.
- The amphitheater progress is near completion. New accessible ramp, seating walls and the veneer have all been completed.
- The veneer has been installed on the retaining wall near the middle restroom.
- The second culvert overflow spill way foundation has been prepared for completion.
- Photos attached show progress.

## Amphitheater