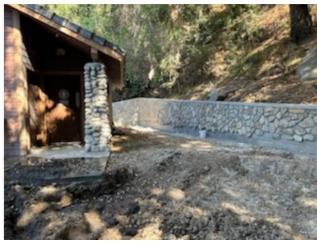

The Infrastructure Improvement Project updates for this month include:

- Repairs to fencing at the Mal Packer and Fireman's Flat fence was completed. Top bars were added in these areas.
- Work continued this month on the completion of the new sewer line and conduit for future fiber lines.
- The ADA ramp has been filled and awaiting concrete for the pathway to the amphitheater.
- The amphitheater progress is near completion. New accessible ramp, seating walls and the veneer have all been completed.
- The veneer has been installed on the retaining wall near the middle restroom.
- The second culvert overflow spill way foundation has been prepared for completion.
- Photos attached show progress.

## **Middle Restroom**