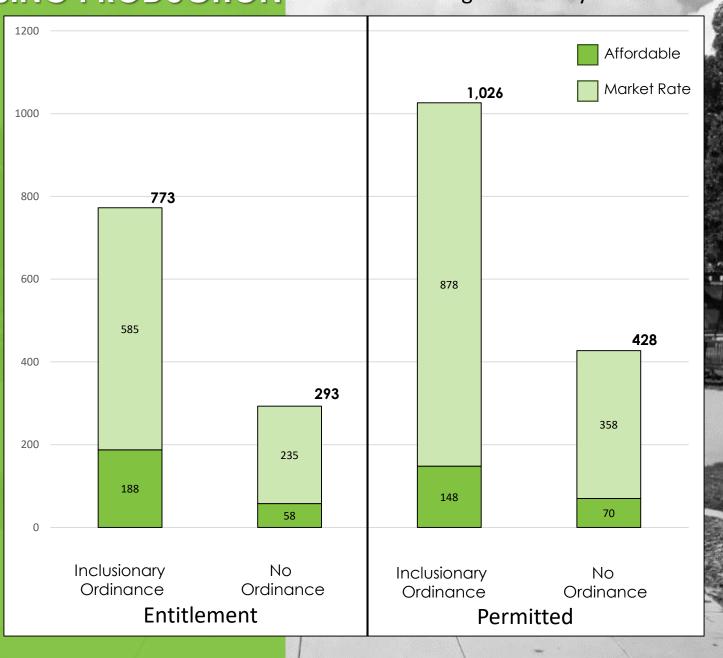

| 262             |  |  |  |
| Moderate       | 254             |  |  |  |
| Above Moderate | 635             |  |  |  |
| Total          | 1,670           |  |  |  |

- Increases mix of housing
- Healthier communities







#### HOUSING ELEMENTS Antelope Valley Lancaster 2 San Gabriel Simi Valley Mountains 10066 Thousand Oaks Ontar Los Angeles Pomona Chino Hills State Park Anaheim ong Beach 2068 Santa Ana SAGECREST Huntington Lake Fores Beach



#### INCLUSIONARY ZONING Antelope Valley Lancaster <sup>⊮</sup>Palmdale Santa Clarita 126 2 San Gabriel Simi Valley Mountains 100661 2 Thousand Oaks Ontario Los Angeles Pomona Chino Hills State Park Anaheim 2068 f Long Beach Santa Ana SAGECREST Avalon Huntington Lake Forest Beach

HOUSING PRODUCTION

Current Housing Element Cycle 2021-2023







#### FISCAL ANALYSIS

The fiscal analysis was prepared to determine:

- Affordability gaps associated with different residential types
- Project size to trigger inclusionary
- Income and affordability standards that can be supported
- The in-lieu fee that corresponds to the income and affordability standards





# **REQUIREMENTS** What size project should trigger the affordable housing requirements? What levels of income should the program be targeted towards? What percentage of the total units in a project should be required to be affordable?