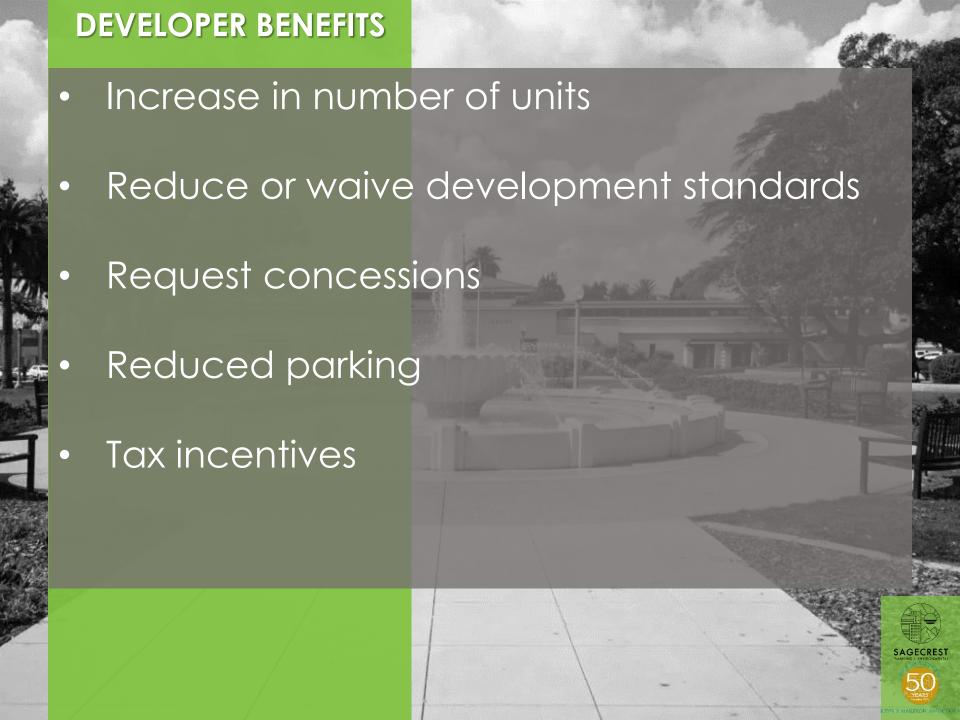

### **COMMUNITY BENEFITS**

- Provides affordable housing
- Tool to meet RHNA

2021-2029 RHNA

| Income Level   | Number of Units |  |  |  |
|----------------|-----------------|--|--|--|
| Very Low       | 519             |  |  |  |
| Low            | 262             |  |  |  |
| Moderate       | 254             |  |  |  |
| Above Moderate | 635             |  |  |  |
| Total          | 1,670           |  |  |  |

- Increases mix of housing
- Healthier communities