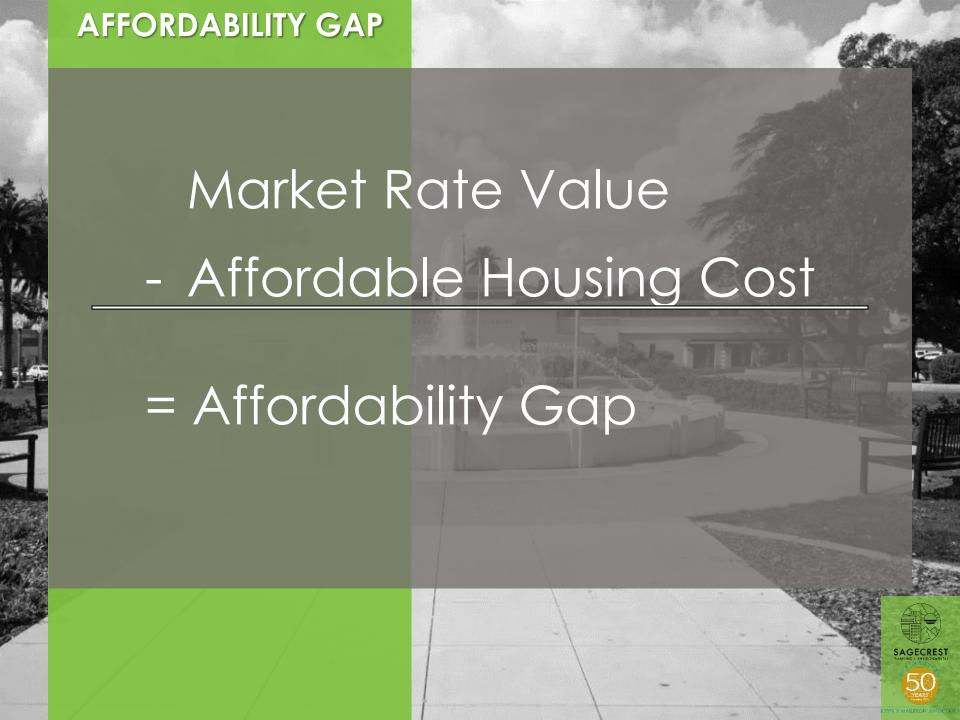

#### FISCAL ANALYSIS

The fiscal analysis was prepared to determine:

- Affordability gaps associated with different residential types
- Project size to trigger inclusionary
- Income and affordability standards that can be supported
- The in-lieu fee that corresponds to the income and affordability standards