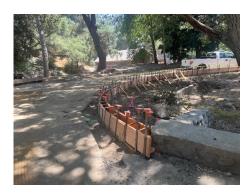

The Canyon Park Infrastructure Improvement Project updates for this month include:

- An emergency spill way from the second culvert has been poured and continues on to the mediation pergola to help with capacity overflow for future heavy rainstorms.
- Majority of the fiber optic conduit has been laid from the entrance gate to the dam keepers house. Conduit tie in to the facilities are being connected in preparation for the internet service provider.
- The Cabin Conference Center parking lot is prepped for fill and pour to elevate the parking lot to meet the amphitheaters foundation and ADA access to the facility.

## **Emergency Spill Way**

Conduit

**Cabin Parking Lot** 

For the month of August, the Eco-Counter data shows similarities to last months. The average data number month to month keeps us on a lower scale in August comparing the initial data we received when first installing the counter. We can assume this 2-month consistency is due to extreme weather condition that we have been experiencing throughout the summer. The data shows where days that were less intense in weather brought higher volumes of recreation to the preserve.