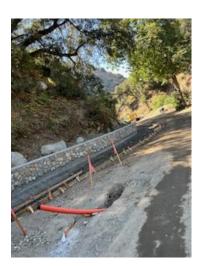

The Canyon Park Infrastructure Improvement Project updates for this month include:

- An emergency spill way from the second culvert has been poured and continues on to the mediation pergola to help with capacity overflow for future heavy rainstorms.
- Majority of the fiber optic conduit has been laid from the entrance gate to the dam keepers house. Conduit tie in to the facilities are being connected in preparation for the internet service provider.
- The Cabin Conference Center parking lot is prepped for fill and pour to elevate the parking lot to meet the amphitheaters foundation and ADA access to the facility.

## **Emergency Spill Way**

Conduit

**Cabin Parking Lot** 

For the month of August, the Eco-Counter data shows similarities to last months. The average data number month to month keeps us on a lower scale in August comparing the initial data we received when first installing the counter. We can assume this 2-month consistency is due to extreme weather condition that we have been experiencing throughout the summer. The data shows where days that were less intense in weather brought higher volumes of recreation to the preserve.