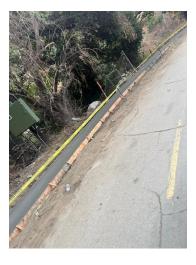

The Canyon Park Infrastructure Improvement Project updates for this month include the following:

- The sidewalk and curb forms along the cabin conference center parking lot has been and poured and prepped for the surface pour.
- The roll curb along the Canyon Park entrance trail has been extended from the Ranger Station to the Trask Boy scout Camp junction.
- The Cabin Conference Center ADA curbs have been formed and poured to get ready for the parking stalls

## Sidewalk curb near amphitheater

**Roll curb** 

Cabin ADA

For the month of September, the data from the Eco-Counter showed consistent numbers in trail use compared to the August month. Hotter temperatures in the first part of the month compared to lower temperatures in the second half brought higher numbers of trail use in the latter part of September. The last weekend of September gave us the highest activity in the month due to decent weather and ideal hiking opportunities.