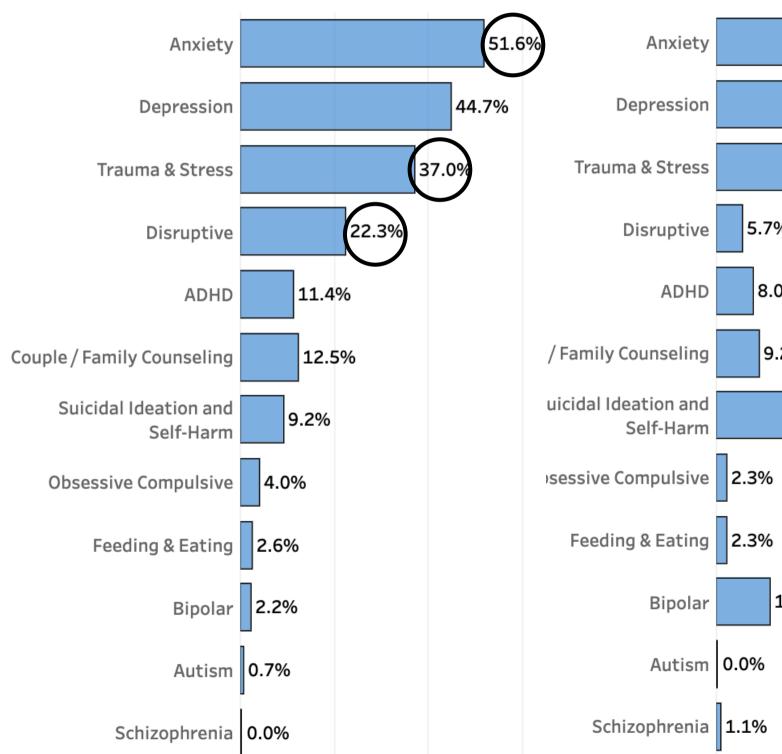

r mental health and substance abuse issues.



# With Care Solace access to care is quick and easy







# **Call a Care Companion**

Scan a QR code

Access the Care Match website

# **Key Indicators**



### % of requests by zip code

91016 62%92084 1%91010 24%91792 1%91008 6%91745 1%91017 2%



### 0.5 day Time to match

### 9 days Time to appointment



## **Demographics Services: Gender & Age**







### **Demographics Served: Ethnicity & Language**





## **Insurance Types & Insurance Types**



# Mental Health Category Observations

### **Mental Health Category**



### **Treatment Type**

# Mental Health Category by Ethnicity





### **Hispanic**

## Mental Health Category by Ethnicity

### **African American**





### Asian

# Mental Health Category by Age

Gen Alpha & Gen Z



Millennial





# Thank you!

Anita Ward Anita.Ward@caresolace.org