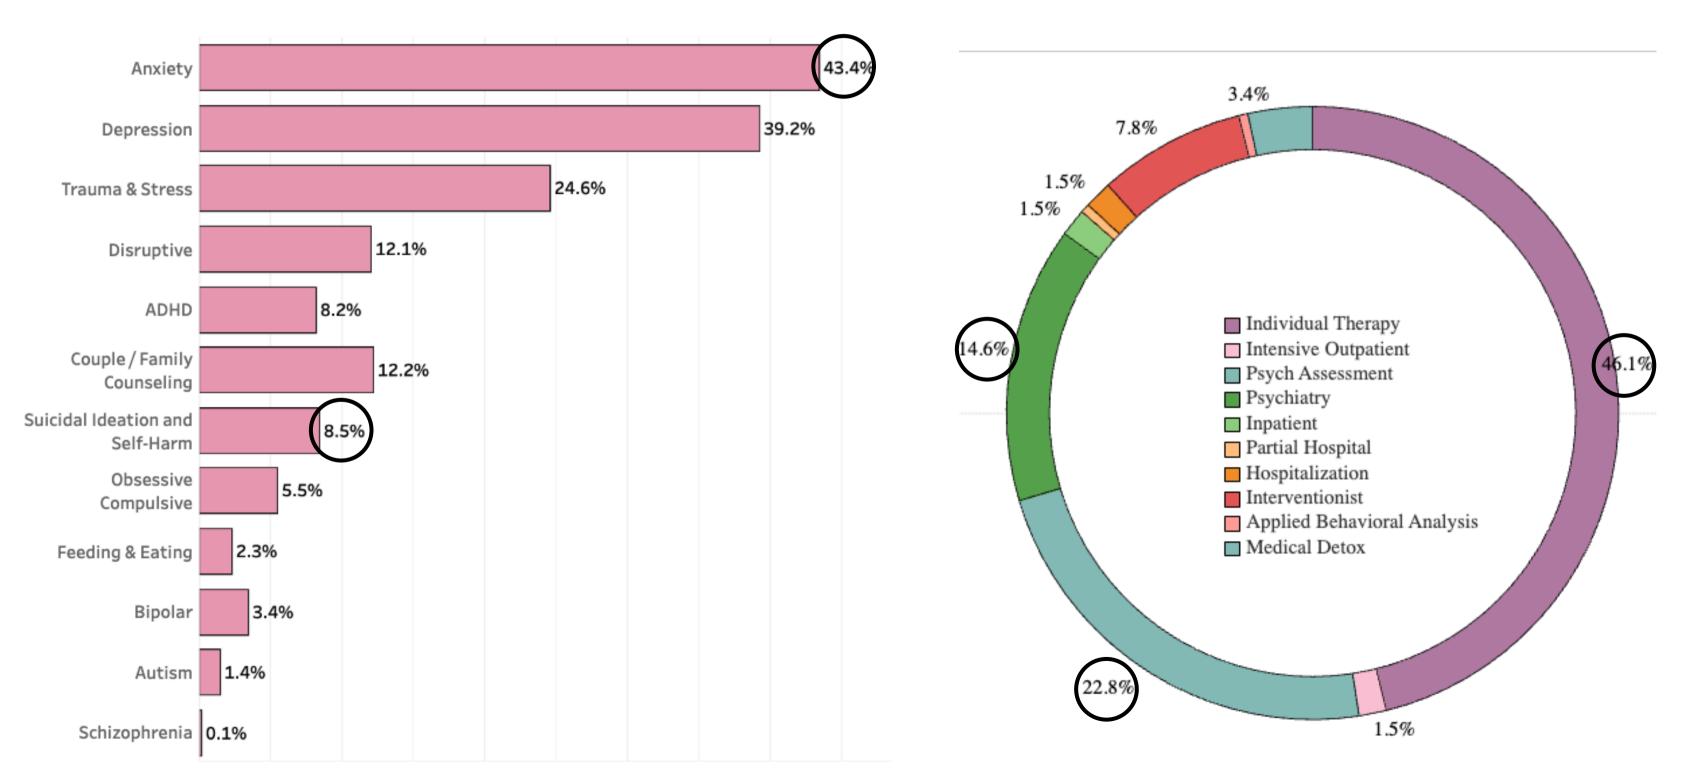

# Mental Health Category Observations

### **Mental Health Category**

### **Treatment Type**