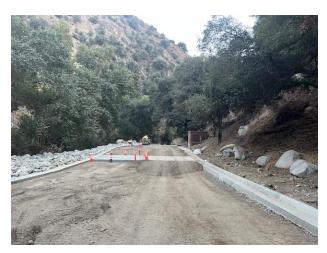

The Canyon Park Infrastructure Improvement Project updates for this month include the following:

- Progress to near completion of the water pump station near the middle parking lot restroom
- Concrete padding near the Trask Bridge and the road way just below to help with emergency water runoff.
- More progress has been completed to the upgraded kiosk stand at the Canyon Park entrance station.