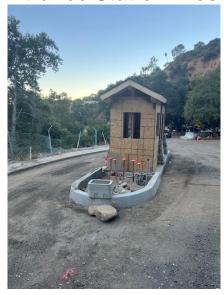

The Canyon Park Infrastructure Improvement Project updates for this month include the following:

- Progress to near completion of the water pump station near the middle parking lot restroom
- Concrete padding near the Trask Bridge and the road way just below to help with emergency water runoff.
- More progress has been completed to the upgraded kiosk stand at the Canyon Park entrance station.

Water Pump Station

**Concrete Pad Water Run Off** 

**Entrance Station Kiosk** 

CC-2

For the month of October, the data from the Eco-Counter showed consistent numbers in trail use compared to the September. Numbers in trail use slight increased with weekend trail use in the second half of the month as cooler temperatures gave opportune weather for outdoor trail use. We also noticed a slight decrease in late afternoon/early evening trail use. We attribute this to shorter daylight hours in the fall season.