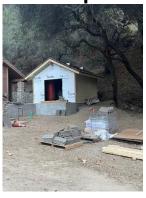

The Canyon Park Infrastructure Improvement Project updates for this month include the following:

- Progress to near completion of the water pump station near the middle parking lot restroom
- Concrete padding near the Trask Bridge and the road way just below to help with emergency water runoff.
- More progress has been completed to the upgraded kiosk stand at the Canyon Park entrance station.

Water Pump Station

**Concrete Pad Water Run Off** 

**Entrance Station Kiosk** 

CC-2

For the month of October, the data from the Eco-Counter showed consistent numbers in trail use compared to the September. Numbers in trail use slight increased with weekend trail use in the second half of the month as cooler temperatures gave opportune weather for outdoor trail use. We also noticed a slight decrease in late afternoon/early evening trail use. We attribute this to shorter daylight hours in the fall season.