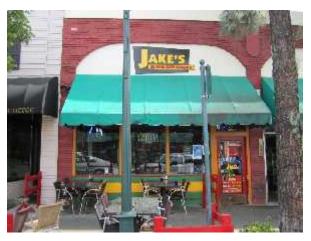

## **ENVIRONMENTAL DETERMINATION:**

**BACKGROUND:** The applicant is proposing to expand the existing restaurant at 622 South Myrtle Avenue (Jake's Roadhouse) into the space formally occupied by the Army/Navy Store (624 - 626 South Myrtle Avenue). The building is currently split into two tenant spaces, with Jake's Roadhouse occupying the northern 1/3 of the building storefront. The remaining 2/3 of the building is currently vacant. As part of the proposed expansion, the applicant is requesting approval to remodel

## EXISTING EXTERIOR

## EXISTING/PROPOSED PICTURES