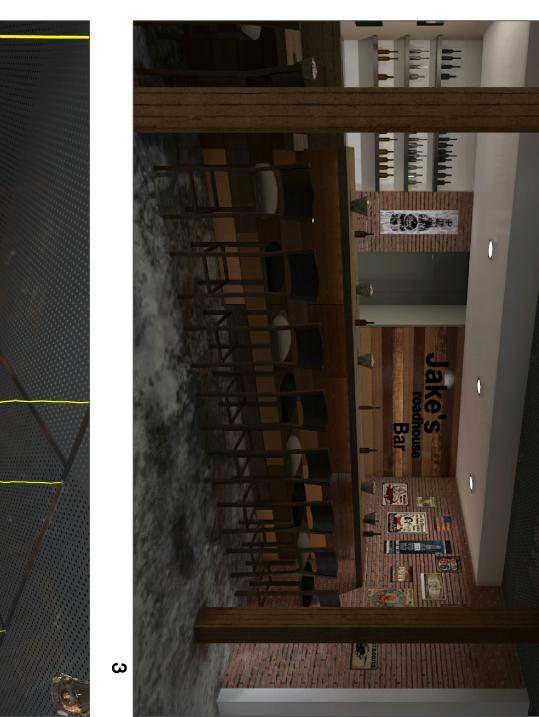

|

PROPOSED INTERIOR



Dad's Janape







## EXISTING EXTERIOR

# PROPOSED EXTERIOR







## EXISTING/PROPOSED PICTURES

## Scale: As Noted Sheet Description

| Scale:   | Date: | Drawn By:   | Job No: | CAD File No: |  |
|----------|-------|-------------|---------|--------------|--|
| 1        |       | By:         | ···     | le N         |  |
| N S      |       |             |         | <u>.</u>     |  |
| As Noted |       | Checked By: |         |              |  |
|          |       | By:         |         |              |  |
|          |       |             |         |              |  |

| Design<br>Phase   | Design<br>Phase | ١            |
|-------------------|-----------------|--------------|
| Date Issued:      |                 |              |
| Rev Bulletin Date | Date            | Issued For   |
|