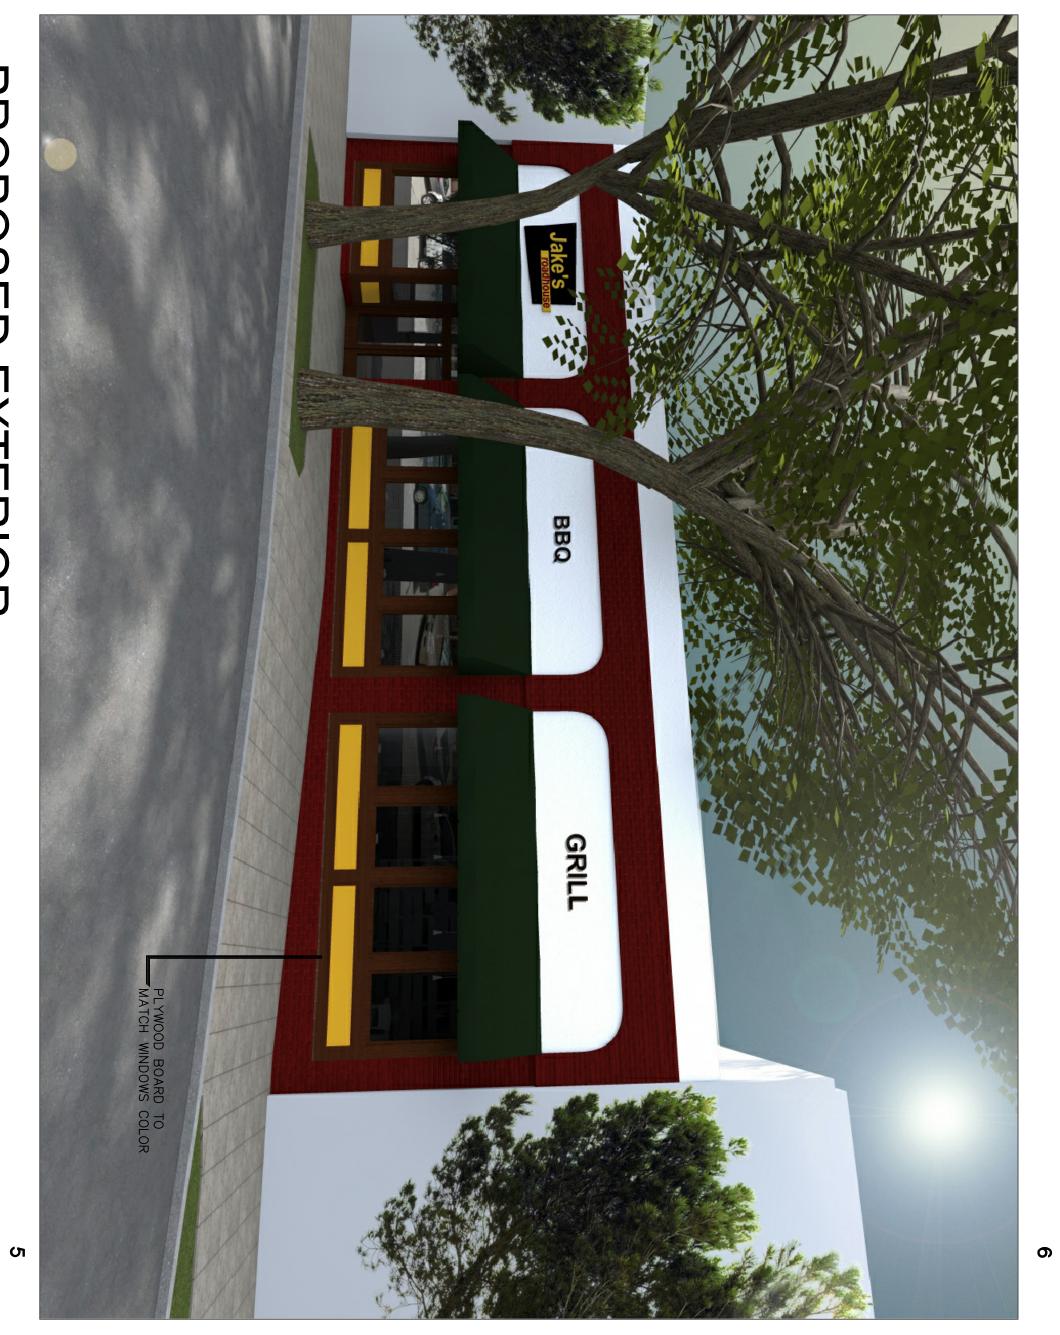

**DISCUSSION:** The plan proposes to create one cohesive storefront by removing the entrance door of the Army/Navy Store and replacing it with storefront windows. The aluminum window frames will also be removed and replaced with wood framing, creating four divided light windows matching the restaurant's storefront. The exterior wall will be altered to extend the wood "chair rail" with a decorative inset up to a height of 3' across the entire front façade. Above the windows, the exterior solid wall will be altered to follow the pattern of the divided

light windows below using wood trim and a smooth Masonite inset (the hand-drawn elevations included in the Commissioner's packets portray this detail). The storefront awnings will be power washed and protected in place.

The existing wood entrance door will be altered from a single door to a double door. It will also be set in approximately three feet to allow the doors to swing outward without encroaching into the public right-of-way. The proposed changes to the entrance are required by the Building Code due to the increase in building occupancy.