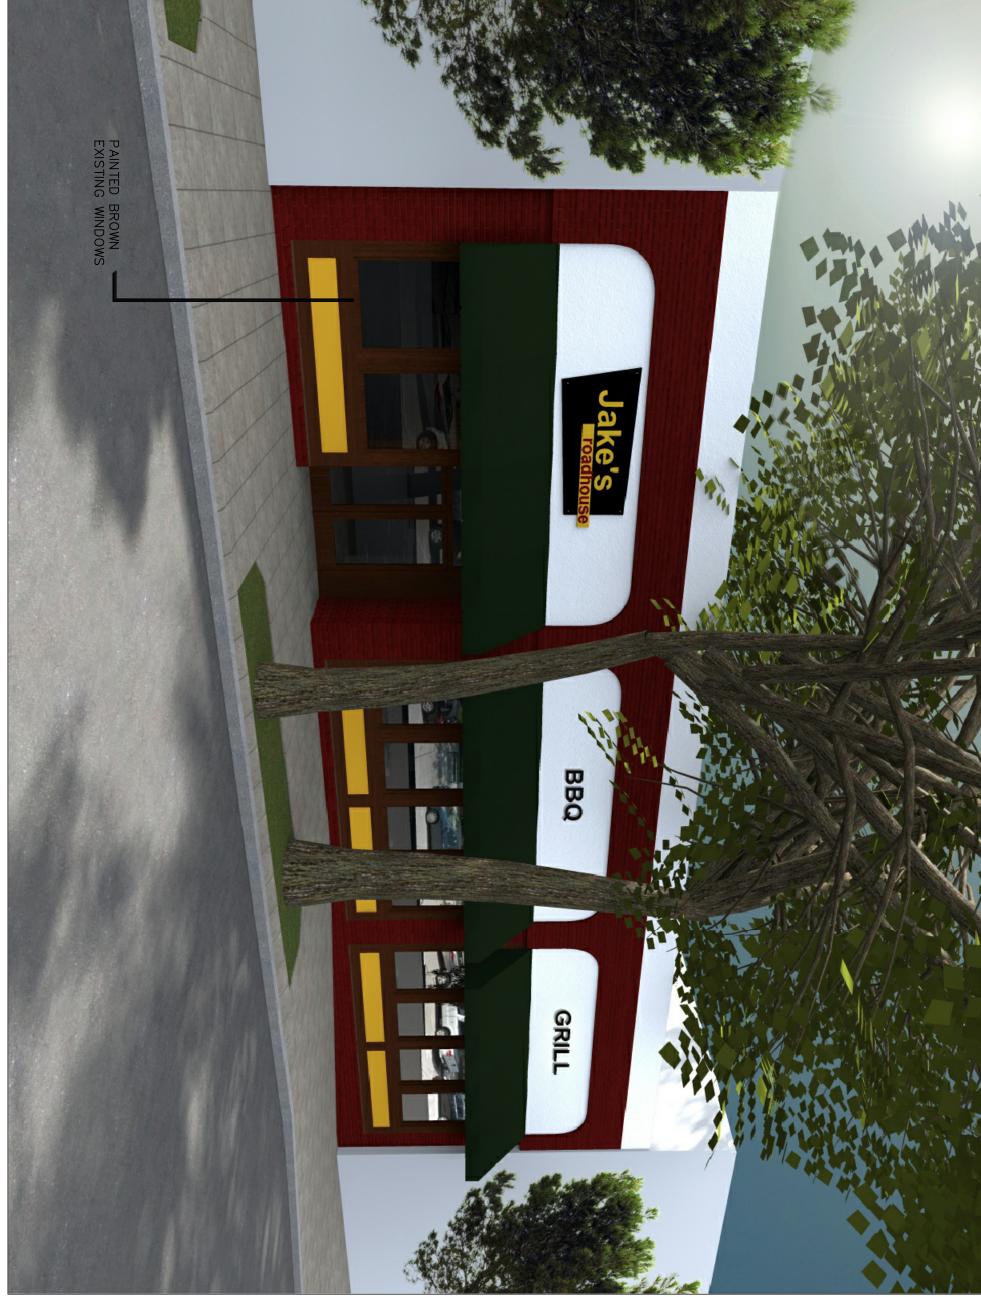

**DISCUSSION:** The plan proposes to create one cohesive storefront by removing the entrance door of the Army/Navy Store and replacing it with storefront windows. The aluminum window frames will also be removed and replaced with wood framing, creating four divided light windows matching the restaurant's storefront. The exterior wall will be altered to extend the wood "chair rail" with a decorative inset up to a height of 3' across the entire front façade. Above the windows, the exterior solid wall will be altered to follow the pattern of the divided

light windows below using wood trim and a smooth Masonite inset (the hand-drawn elevations included in the Commissioner's packets portray this detail). The storefront awnings will be power washed and protected in place.

The existing wood entrance door will be altered from a single door to a double door. It will also be set in approximately three feet to allow the doors to swing outward without encroaching into the public right-of-way. The proposed changes to the entrance are required by the Building Code due to the increase in building occupancy.