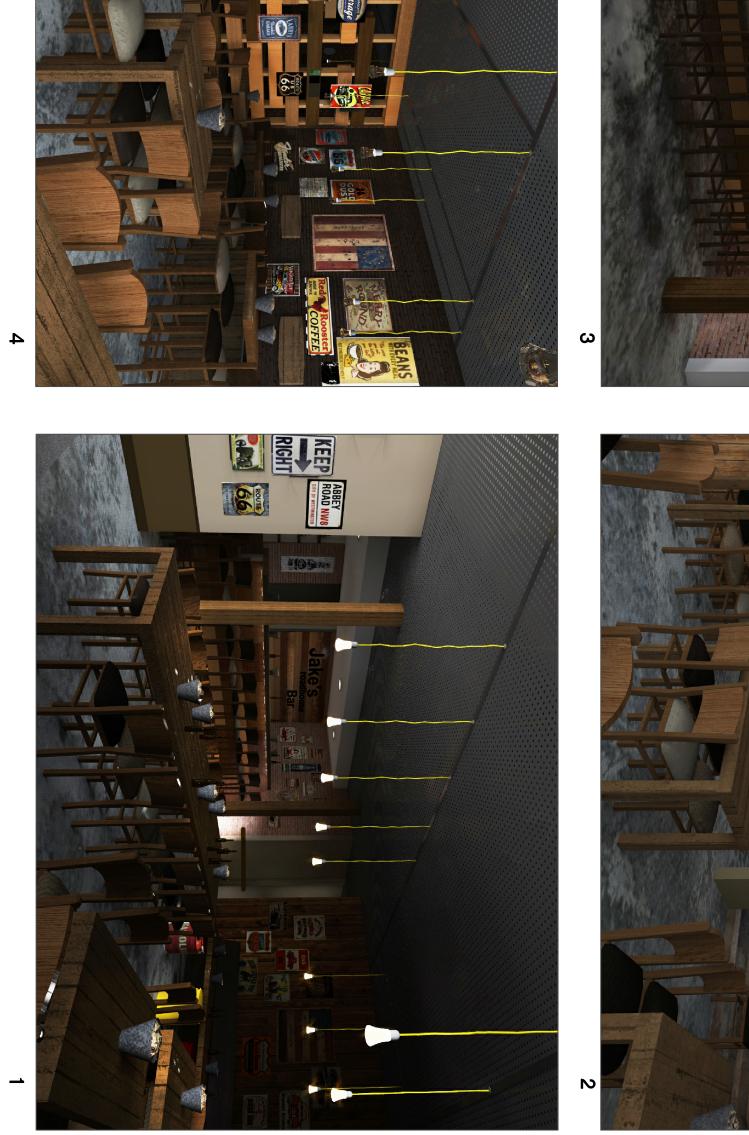

PROPOSED INTERIOR

Dad's Janape

## EXISTING EXTERIOR

# PROPOSED EXTERIOR

## EXISTING/PROPOSED PICTURES