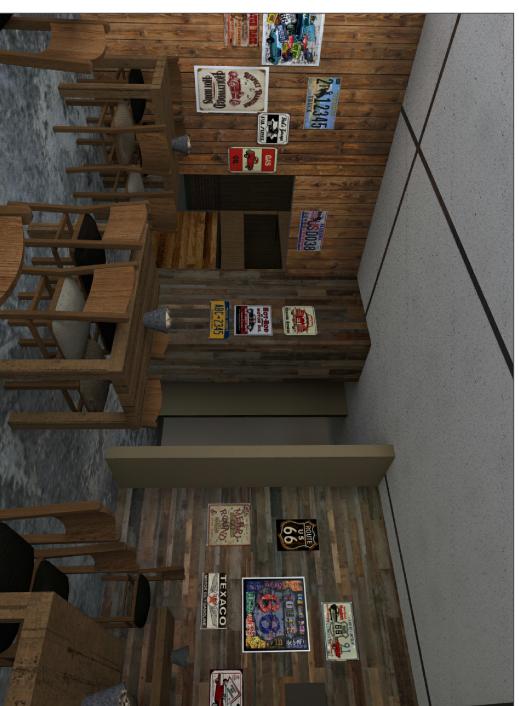

|

PROPOSED INTERIOR



Dad's Janape







## EXISTING EXTERIOR

# PROPOSED EXTERIOR







## EXISTING/PROPOSED PICTURES

## Scale: As Noted Sheet Description

| Scale:   | Date: | Drawn By:   | Job No: | CAD File No: |  |
|----------|-------|-------------|---------|--------------|--|
| 1        |       | By:         | ···     | le N         |  |
| N S      |       |             |         | <u>.</u>     |  |
| As Noted |       | Checked By: |         |              |  |
|          |       | By:         |         |              |  |
|          |       |             |         |              |  |

| Design<br>Phase   | Design<br>Phase | ١            |
|-------------------|-----------------|--------------|
| Date Issued:      |                 |              |
| Rev Bulletin Date | Date            | Issued For   |
|