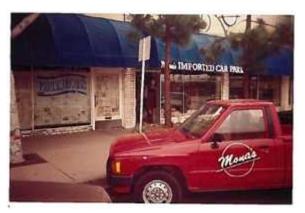

changes in the Historic Commercial Downtown (HCD) Zone to ensure that proposed changes are appropriate for Old Town and to encourage the preservation and restoration of historic buildings.

Los Angeles County Tax Assessor records indicate that the building was built in 1905. Like many buildings in the HCD Zone, this structure has gone through several remodels since it was constructed. City building permits show that the Tifal Brothers remodeled the building in 1914, while it was being used as a warehouse. In 1956, glass storefront windows were installed along the front façade, facing Myrtle Avenue. In 1978, a remodel included adding brick veneer work to the front elevation. Finally, in 1998, the façade was remodeled again to include wood framing around the windows and a wood "chair rail" on the northernmost unit of the building. Based on photos of the property, the original stucco façade had little historic value.

## EXISTING/PROPOSED PICTURES