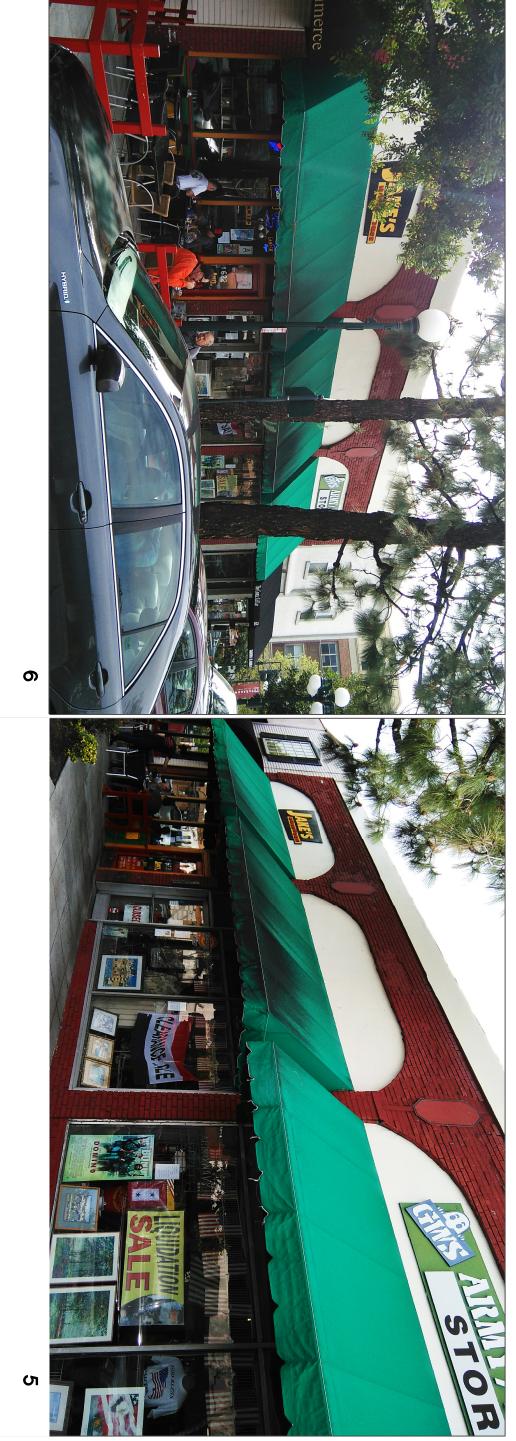

## **ENVIRONMENTAL DETERMINATION:**

**BACKGROUND:** The applicant is proposing to expand the existing restaurant at 622 South Myrtle Avenue (Jake's Roadhouse) into the space formally occupied by the Army/Navy Store (624 - 626 South Myrtle Avenue). The building is currently split into two tenant spaces, with Jake's Roadhouse occupying the northern 1/3 of the building storefront. The remaining 2/3 of the building is currently vacant. As part of the proposed expansion, the applicant is requesting approval to remodel

changes in the Historic Commercial Downtown (HCD) Zone to ensure that proposed changes are appropriate for Old Town and to encourage the preservation and restoration of historic buildings.

Los Angeles County Tax Assessor records indicate that the building was built in 1905. Like many buildings in the HCD Zone, this structure has gone through several remodels since it was constructed. City building permits show that the Tifal Brothers remodeled the building in 1914, while it was being used as a warehouse. In 1956, glass storefront windows were installed along the front façade, facing Myrtle Avenue. In 1978, a remodel included adding brick veneer work to the front elevation. Finally, in 1998, the façade was remodeled again to include wood framing around the windows and a wood "chair rail" on the northernmost unit of the building. Based on photos of the property, the original stucco façade had little historic value.

**DISCUSSION:** The plan proposes to create one cohesive storefront by removing the entrance door of the Army/Navy Store and replacing it with storefront windows. The aluminum window frames will also be removed and replaced with wood framing, creating four divided light windows matching the restaurant's storefront. The exterior wall will be altered to extend the wood "chair rail" with a decorative inset up to a height of 3' across the entire front façade. Above the windows, the exterior solid wall will be altered to follow the pattern of the divided

light windows below using wood trim and a smooth Masonite inset (the hand-drawn elevations included in the Commissioner's packets portray this detail). The storefront awnings will be power washed and protected in place.

The existing wood entrance door will be altered from a single door to a double door. It will also be set in approximately three feet to allow the doors to swing outward without encroaching into the public right-of-way. The proposed changes to the entrance are required by the Building Code due to the increase in building occupancy.