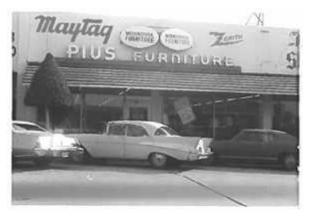

changes in the Historic Commercial Downtown (HCD) Zone to ensure that proposed changes are appropriate for Old Town and to encourage the preservation and restoration of historic buildings.

Los Angeles County Tax Assessor records indicate that the building was built in 1905. Like many buildings in the HCD Zone, this structure has gone through several remodels since it was constructed. City building permits show that the Tifal Brothers remodeled the building in 1914, while it was being used as a warehouse. In 1956, glass storefront windows were installed along the front façade, facing Myrtle Avenue. In 1978, a remodel included adding brick veneer work to the front elevation. Finally, in 1998, the façade was remodeled again to include wood framing around the windows and a wood "chair rail" on the northernmost unit of the building. Based on photos of the property, the original stucco façade had little historic value.

## EXISTING/PROPOSED PICTURES