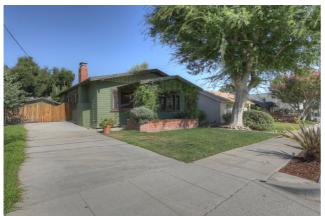

P3a Description: (Describe resource and its major elements. Include design, materials, condition, alterations, size, setting, and boundaries)

This one-story Craftsman bungalow is capped by a front-facing gable roof and clad in clapboard siding. Roof elements include overhanging eaves with exposed rafter ends and projecting roof beams that extend over the cornice. A partial front projecting gabled porch is located on the primary (west) elevation with a roof shape and detail echoing the vertical vent details of the main roof. It is supported by simple paired posts elevated on a low brick enclosing wall. Within the porch area is the front entrance and flanking tripartite picture windows with thick wood casing. The brick detail is continued on an exterior chimney covered with stucco below the roof.

P3b Resource Attributes: (List attributes and codes) HP1. Unknown

| *P4<br>P5a | Resources Present:<br>Photograph | Building | Structure      | Object | Site | <br>District Element of District Other<br><b>P5b Description of Photo:</b> Front,<br>October 2014                               |                               |
|------------|----------------------------------|----------|----------------|--------|------|---------------------------------------------------------------------------------------------------------------------------------|-------------------------------|
|            |                                  |          | a darini a fat |        |      | P6 Date Constructed<br>Source: LA Cou<br>P7 Owner and Addre<br>Michael DelaCruz<br>3579 E Foothill Blvd #1<br>Pasadena, CA91107 | nty Assessor<br>ss:           |
|            |                                  |          |                |        |      | <br><ul> <li>P8 Recorded by:</li> <li>City of Monrovia</li> <li>P9 Date Recorded:</li> <li>P10 Survey Type:</li> </ul>          | October<br>2014<br>Individual |