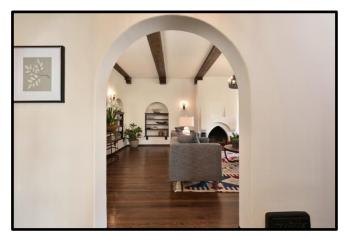

The house is significantly intact. Interior architectural details of the home include arched doorways, original wood doors and casement windows, wood beam ceiling in the living room and a variety of niches throughout the house. Original oak flooring is found throughout the home.

In 2016, during the construction of the multi-family development, the historic home was completely refurbished and rehabilitated. The improvements included, but were not limited to, patching and painting the entire exterior, including trim and eaves. Three kitchen louvered windows were replaced with two casement windows and one single-hung window to match the existing windows on the home. Windows with cracked glazing were also replaced with new glazing. An inappropriate porch enclosure was added to the front northwest corner of the house in 1962, and was later enclosed. Upon the approval of a Special Review Application by the Historic Preservation Commission in July 2016, the porch enclosure was demolished and replaced with a new freestanding wood pergola. Lastly, many improvements were completed on the building's interior, which included electrical rewiring, a complete kitchen remodel with new cabinets and appliances, the refinishing of existing hardwood floors, and new paint. The existing vintage light fixtures, drapery rods, original bathroom tile floors, and the bathroom tubs were protected and maintained in the dwelling.