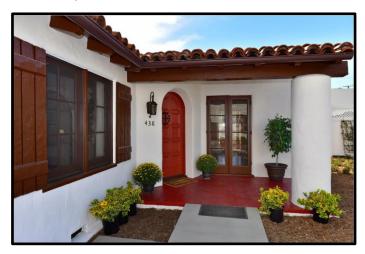

**ANALYSIS:** The 2,078 square foot stucco-sided single-story residence was built in 1927 and has four bedrooms and three bathrooms. The Spanish Colonial Revival house is crowned by a low-pitched, side-gabled roof with a front gabled roof over the front porch. Red tiles cover the roof and smooth stucco sheathes the exterior. Roof elements include shallow

overhanging eaves with exposed rafter tails on the rear and most of the front elevation. overhang. gable ends have no Traditional Spanish Colonial Revival features include. recessed multi-pane casement windows, a turned spindle wood screen covering the rectangular window, and a deeply recessed front entrance. porch roof overhang is supported by a circular stucco substantial column that supports a wide beam beneath the roof. Decorative wood shutters flank the casement windows located on the front and east sides. An interior chimney is located on the west side.

The house is significantly intact. Interior architectural details of the home include arched doorways, original wood doors and casement windows, wood beam ceiling in the living room and a variety of niches throughout the house. Original oak flooring is found throughout the home.

The property exemplifies characteristics of Spanish Revival architecture with its asymmetrical façade and use of stucco walls and chimney; arched principal entryway; clay red roof tiles; low-pitched and cross-gabled roof structure with little eave overhang; wood casement windows; multi-paned windows; and decorative wood and wrought iron details on the exterior of the home. The interior and exterior of the home are in excellent condition and substantially intact. Due to the architecture, the dwelling appears eligible for designation as a City of Monrovia Landmark.