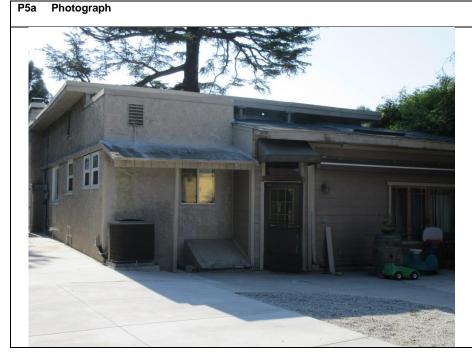

Over the structure's lifetime, significant additions and alterations have occurred and many of the physical features and elements of the original structure have been removed and/or altered. These alterations have impacted the building's visual quality. Many of the building's original features and details are no longer identifiable, and therefore do not convey architectural significance. The home, including front porch support columns, chase, and chimney, has been re-clad with rough textured stucco. Alterations over time have changed the character defining roof shape. The original home has a flat roof structure with broad eaves, but the 1931 addition and the back porch enclosure both have flat roofs that are lower in height than the original roof structure and have no eave overhang. Additionally, a new den built at the rear of the home has a shed roof. While there is no building permit on file for the den, a stamp in the concrete indicates that the den may have been built in 1956. The exterior of the den is clad in wood siding, which is inconsistent with the stucco siding found on the rest of the exterior. Most of the original wood windows have been replaced with vinyl windows.

The house was a 2 bedroom, 1 bath home until 1931 when an additional bedroom was added on the south side by G. Rentfle, also noted only as a Mason of Sojourner Lodge #607. Based on survey assessor data the additional room was approximately 8 feet from the South property line. The property line was subsequently moved, giving 6 feet to the neighbor to the South. This resulted in a clearance of less than 2 feet between the house and fence which is not allowable by today's standards and makes access to the utility box difficult. In 1949, the back porch was enclosed and the 1956 unpermitted addition of a den brought the square footage up to the current 1800. The date of the den addition is known due to a concrete stamp found at the back of the house (see picture). A closet was converted into a ½ bath but no permit records exist to determine the date. Additional permits indicate that the house has been reroofed twice, a sewer line run to the detached garage, the heating unit upgraded and AC added, some windows were replaced with vinyl and the den was remodeled. The kitchen was altered dramatically at some unknown date as it obviously not in keeping with a 1920's

## **CONTINUATION SHEET**

Page 4 of 4 \*Resource Name or #: 153 North Alta Vista Avenue

**P5b Description of Photo:** Addition on south elevation, looking west, 7/2017.

**P5b Description of Photo:** Rear elevation, looking east, 7/2017.