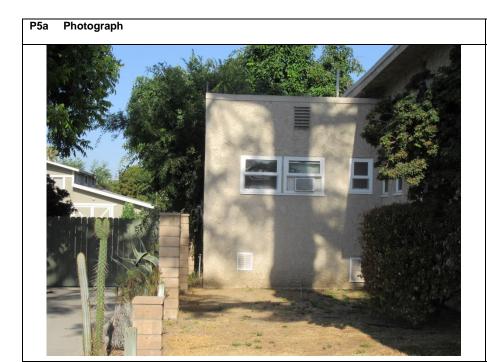

The residence is a single-story house with a partial width front porch that was originally built in the Prairie style, but has undergone significant alteration since it was constructed. Permit history indicates that a bedroom and a breakfast room were added to the south side of the house in 1931. At some point after this addition, the south property line was moved six feet to the north, when a portion of the property was sold to the neighbor to the south. This property line adjustment has created a nonconforming setback of less than two feet on the south property line, which also makes maintenance of the home difficult. Permit history also shows an alteration in 1949, which was most likely the enclosure of the back porch.

Over the structure's lifetime, significant additions and alterations have occurred and many of the physical features and elements of the original structure have been removed and/or altered. These alterations have impacted the building's visual quality. Many of the building's original features and details are no longer identifiable, and therefore do not convey architectural significance. The home, including front porch support columns, chase, and chimney, has been re-clad with rough textured stucco. Alterations over time have changed the character defining roof shape. The original home has a flat roof structure with broad eaves, but the 1931 addition and the back porch enclosure both have flat roofs that are lower in height than the original roof structure and have no eave overhang. Additionally, a new den built at the rear of the home has a shed roof. While there is no building permit on file for the den, a stamp in the concrete indicates that the den may have been built in 1956. The exterior of the den is clad in wood siding, which is inconsistent with the stucco siding found on the rest of the exterior. Most of the original wood windows have been replaced with vinyl windows.

## **CONTINUATION SHEET**

Page 4 of 4 \*Resource Name or #: 153 North Alta Vista Avenue

**P5b Description of Photo:** Addition on south elevation, looking west, 7/2017.

**P5b Description of Photo:** Rear elevation, looking east, 7/2017.